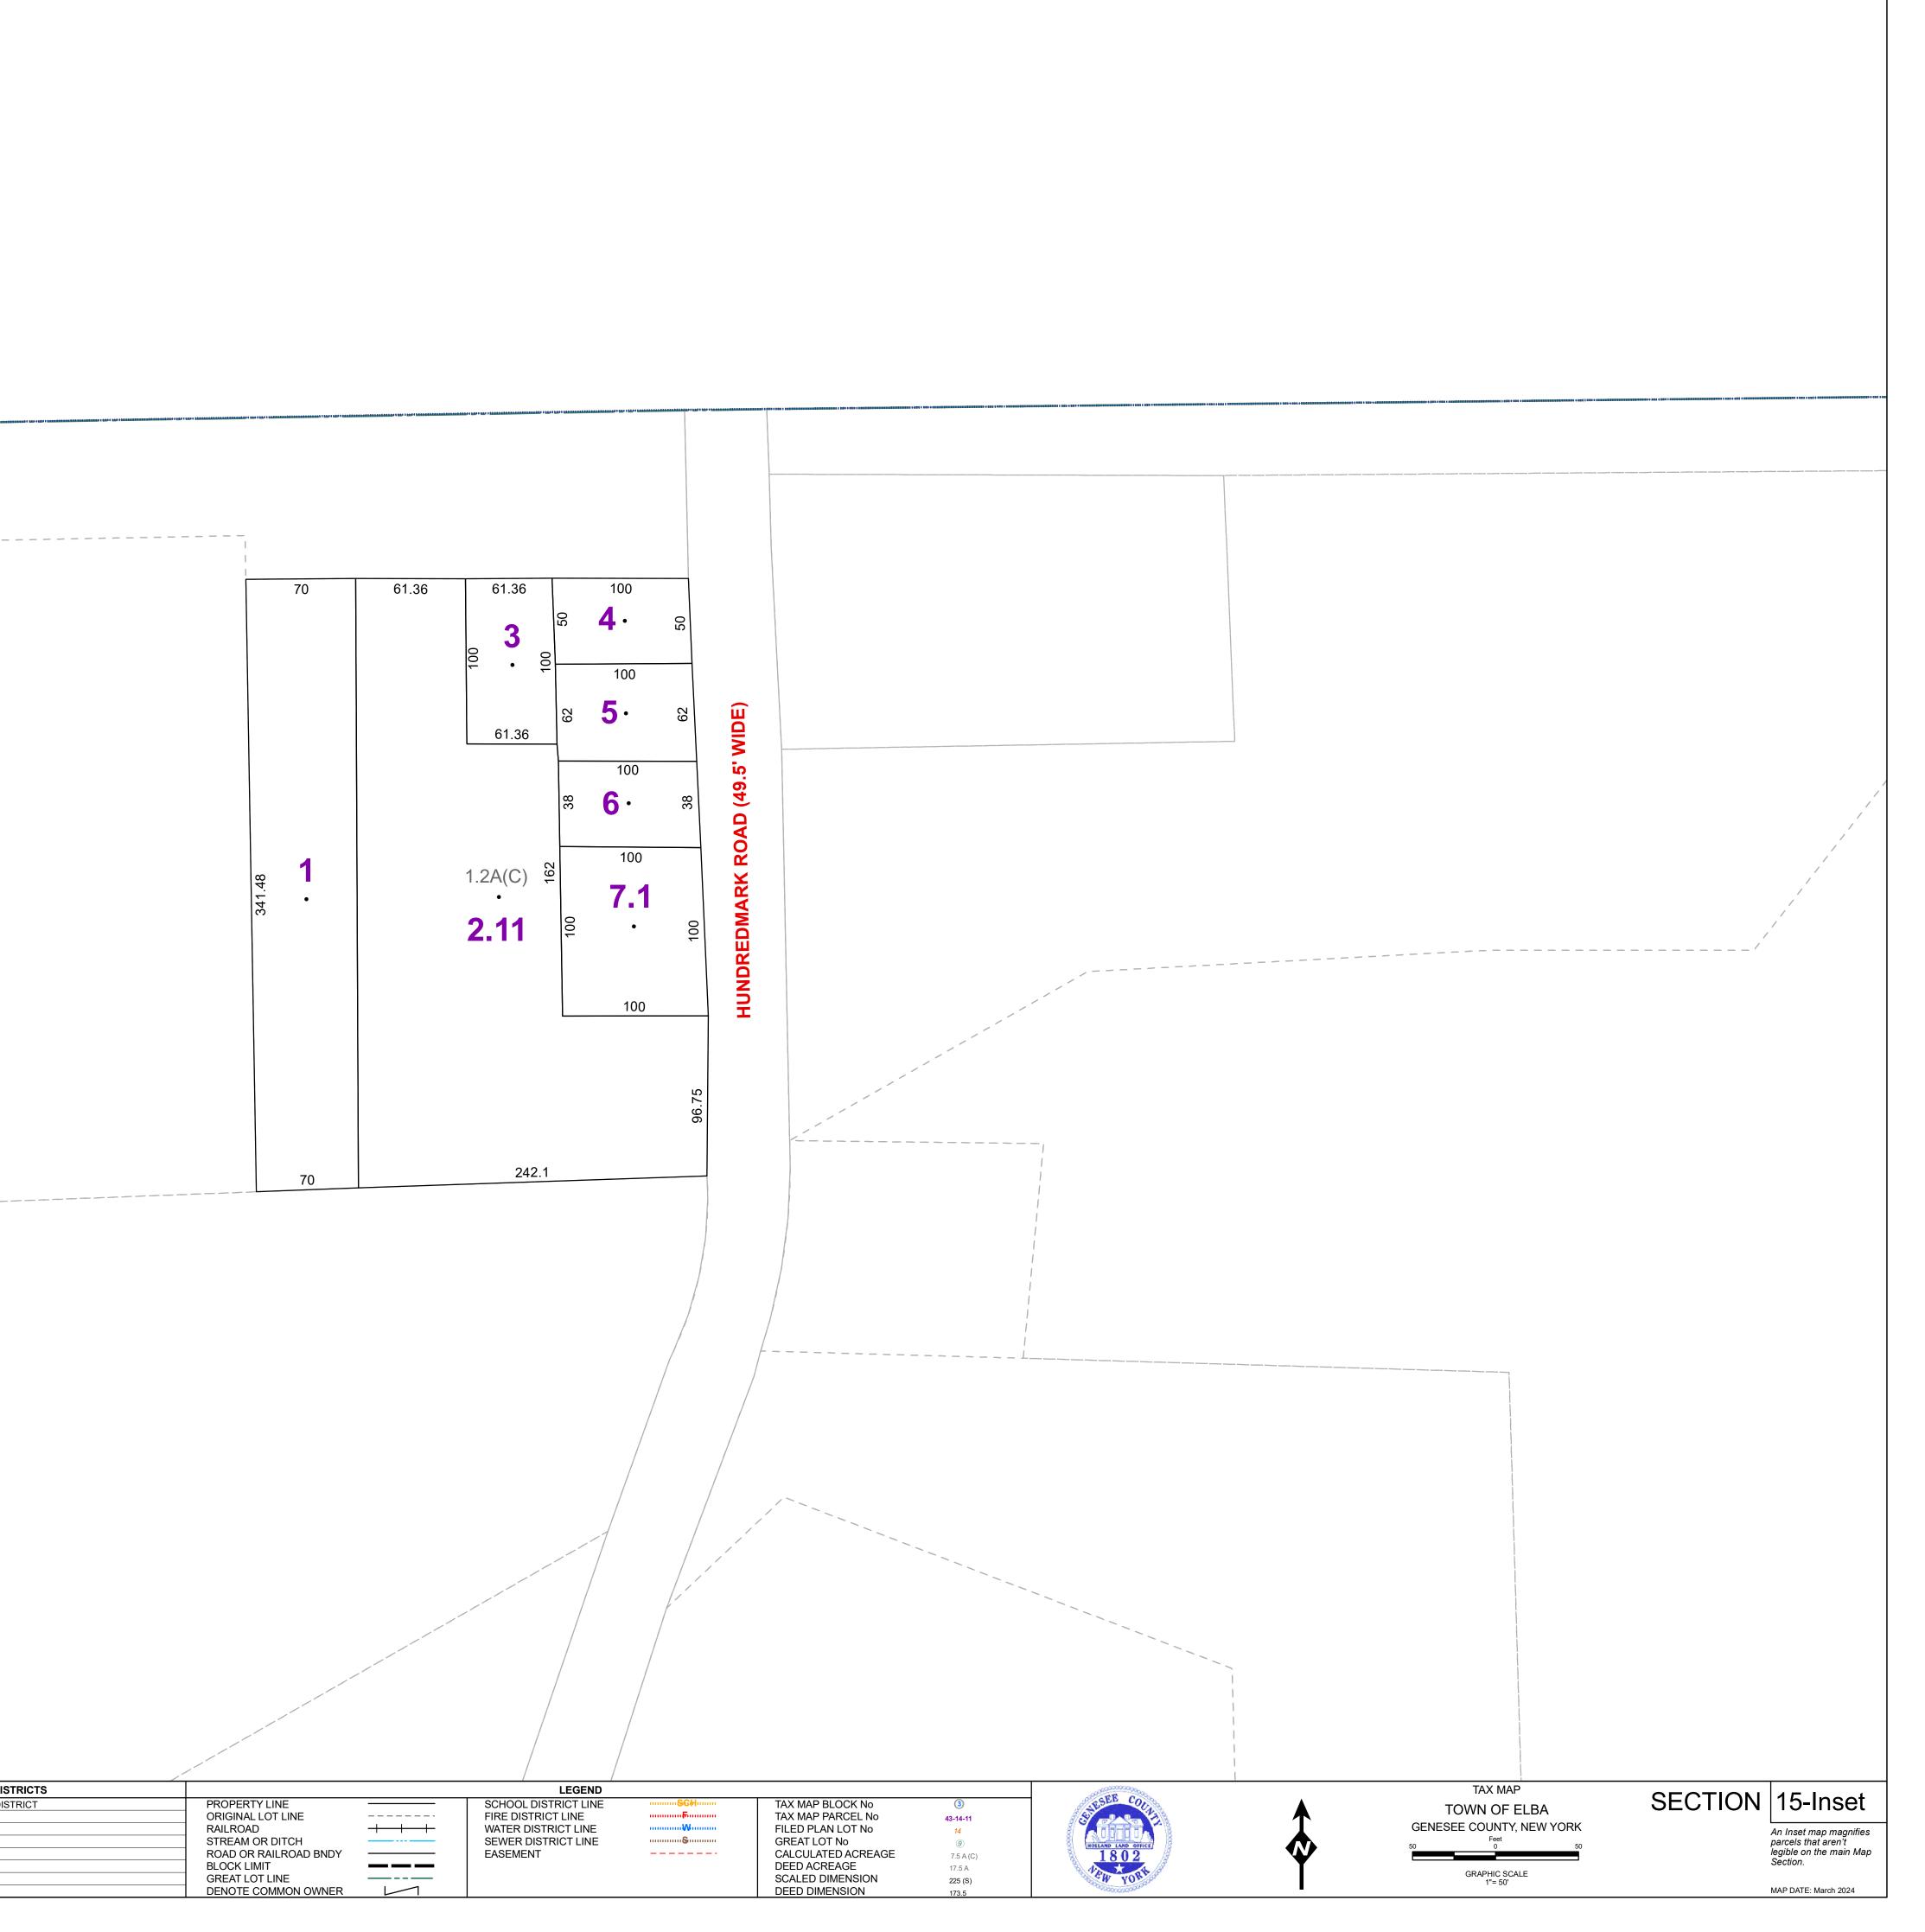

ITY<br>OF<br><b>GENESEE COUNTY BOARD OF SUPERVISORS</b><br>Data converted to digital taxmap format, August 2004, by Weiler Mapping     |                    |                |                                                                 |  |  |  |                         |                                                                             |                           |
| Map created using GCPlot, Copyright 2007, Bergmann Associates                                                                                                           |                    |                |                                                                 |  |  |  |                         |                                                                             |                           |