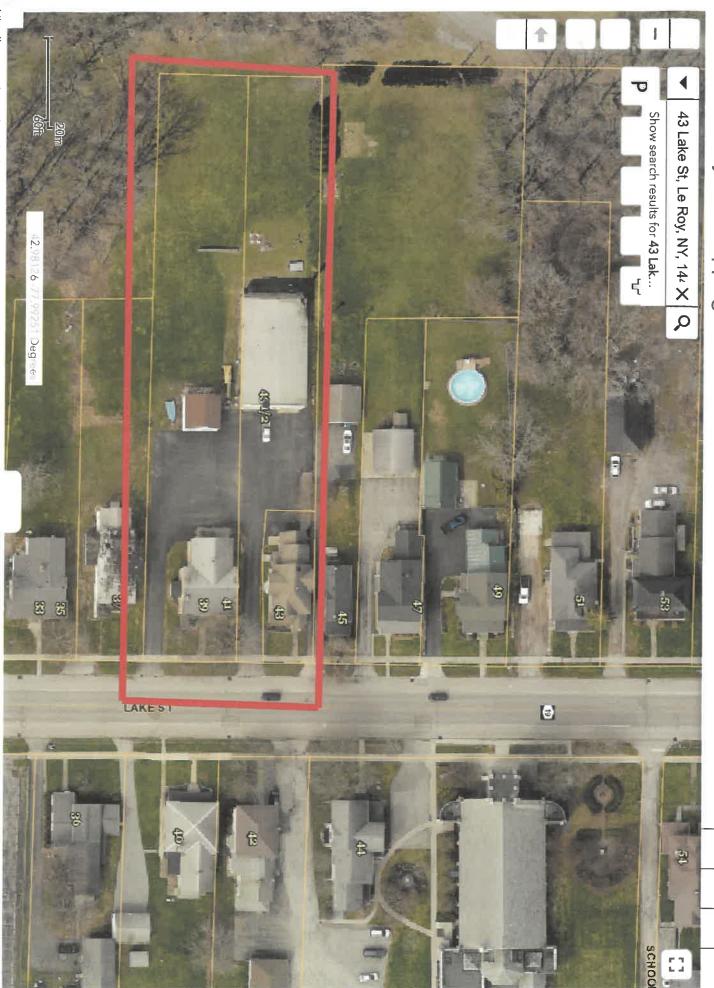

Applicant is looking to do a land separation on 39-41 Lake Street, the frontage on Lake Street is 68.50, Village R-3 code requires 80' for multi-family units, would require an 11.5' variance. If approved the rear portion of this lot would need to be merged to 43 1/2 Lake Street. This also would require approval as this is a pre existing non conform lot which would becoming larger if approved.

## V-04-LEROY-6-22