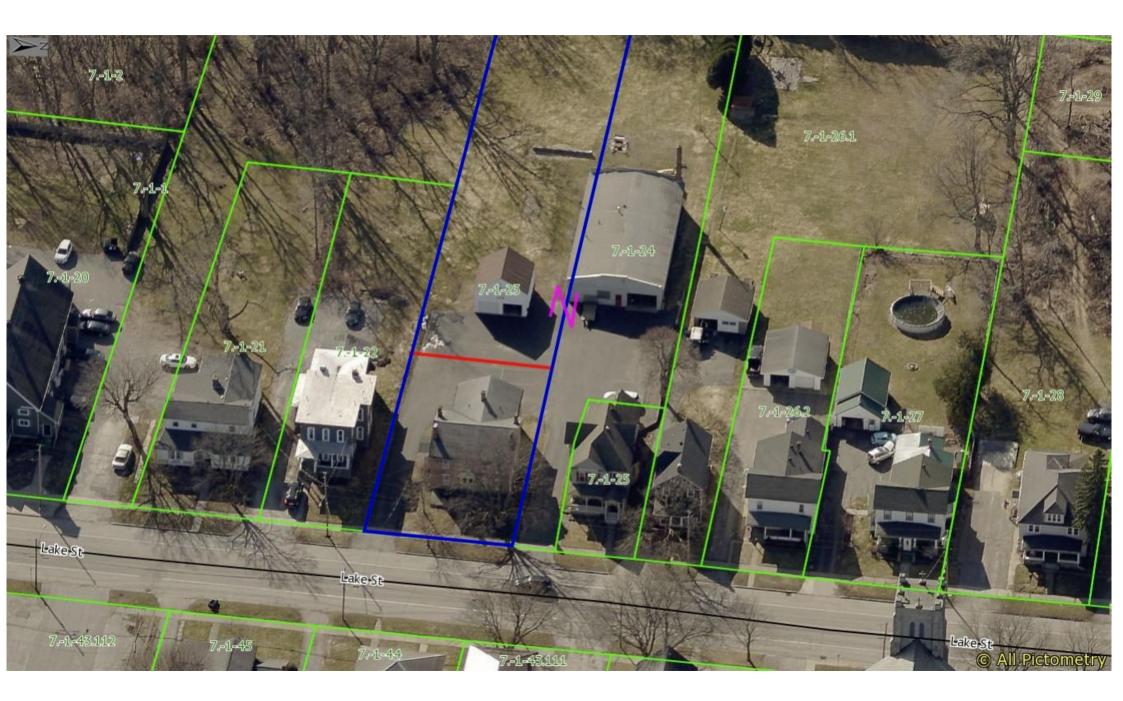

Applicant is looking to do a land separation on 39-41 Lake Street, the frontage on Lake Street is 68.50, Village R-3 code requires 80' for multi-family units, would require an 11.5' variance. If approved the rear portion of this lot would need to be merged to 43 1/2 Lake Street. This also would require approval as this is a pre existing non conform lot which would becoming larger if approved.

## V-04-LEROY-6-22