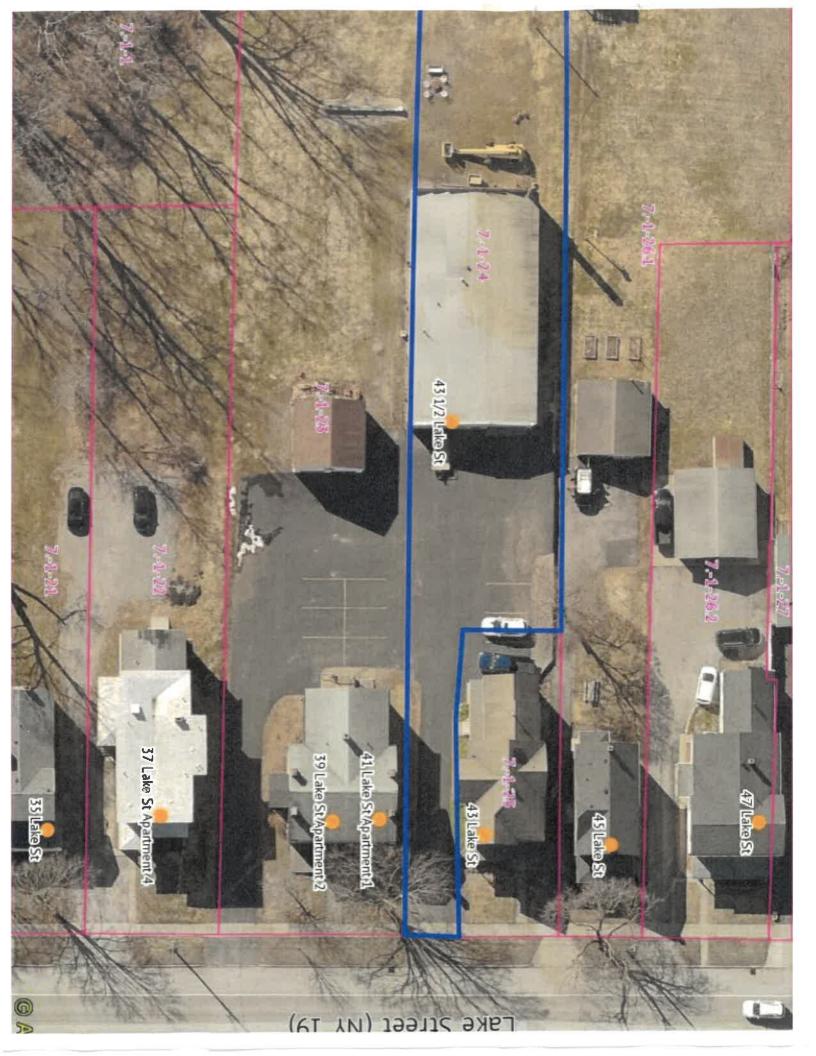

Applicant is looking to do a land separation on 39-41 Lake Street, the frontage on Lake Street is 68.50, Village R-3 code requires 80' for multi-family units, would require an 11.5' variance. If approved the rear portion of this lot would need to be merged to 43 1/2 Lake Street. This also would require approval as this is a pre existing non conform lot which would becoming larger if approved.

## V-04-LEROY-6-22