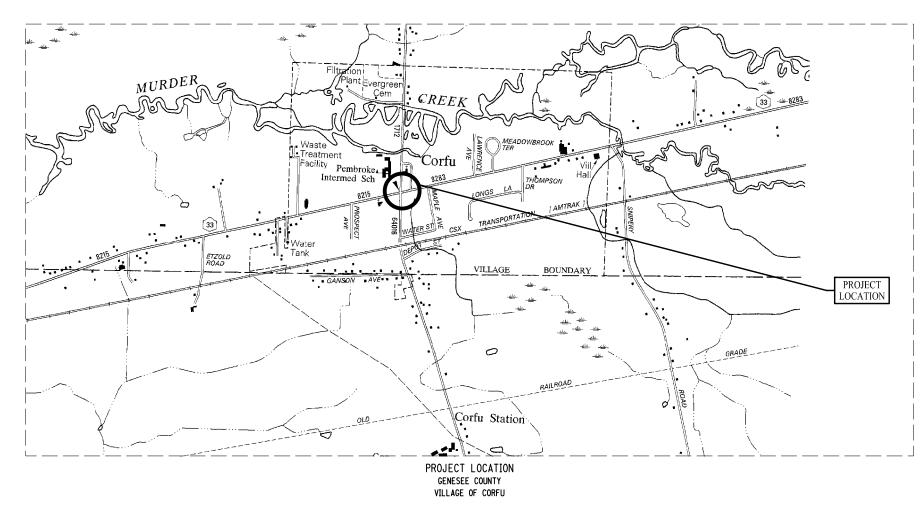

# GENESEE COUNTY PLANNING BOARD REFERRALS

| S BHENS Z         | N                     | OTICE OF FINAL ACTIO                                                   | N |
|-------------------|-----------------------|------------------------------------------------------------------------|---|
| 1802              | GCDP Referral ID      | V-01-COR-07-24                                                         |   |
| W YOU             | Review Date           | 7/11/2024                                                              |   |
| Municipality      | CORFU, V.             |                                                                        |   |
| <b>Board Name</b> | PLANNING BOARD        |                                                                        |   |
| Applicant's Name  | Erika Lopez           |                                                                        |   |
| Referral Type     | Special Use Permit    |                                                                        |   |
| Variance(s)       |                       |                                                                        |   |
| Description:      | 1 ·                   | ite Plan Review to authorize the<br>linistries), operated one day a we |   |
| Location          | 47-49 W. Main St. (NY | S Rt. 33), Corfu                                                       |   |
| IUGUUII           | `                     |                                                                        |   |

## \* GENESEE COUNTY \* PLANNING BOARD REFERRAL

**RECEIVED** Genesee County Dept. of Planning 7/2/2024

Required According to:

GENERAL MUNICIPAL LAW ARTICLE 12B, SECTION 239 L, M, N

| **************************************                                                                           | (Please answer ALI                                                                                         | ∡ questions as fully a              | s possible)                                               |
|------------------------------------------------------------------------------------------------------------------|------------------------------------------------------------------------------------------------------------|-------------------------------------|-----------------------------------------------------------|
| 1. REFERRING BOARD(S) INFOR                                                                                      | MATION 2                                                                                                   | . <u>Applicant Info</u> i           | RMATION                                                   |
| Board(s) Village of Corfu Planning                                                                               | g Board N                                                                                                  | Jame <b>Erika Lopez</b>             |                                                           |
| Address 116 E. Main St.                                                                                          |                                                                                                            | ddress 8495 Stringh                 | nam Dr.                                                   |
| City, State, Zip Corfu                                                                                           |                                                                                                            | ity, State, Zip Batavi              | a, NY 14020                                               |
| Phone (716) 208 - 2540                                                                                           | Ext. Phone                                                                                                 | e (716) 237 - 0214 I                | Ext. Email outpourproject@gmai.com                        |
| MUNICIPALITY: City                                                                                               | ☐ Town ■ Villag                                                                                            | ge of Corfu                         |                                                           |
| 3. TYPE OF REFERRAL: (Check all a                                                                                | pplicable items)                                                                                           |                                     |                                                           |
| <ul><li>☐ Area Variance</li><li>☐ Use Variance</li><li>☐ Special Use Permit</li><li>☐ Site Plan Review</li></ul> | ☐ Zoning Map Ch☐ Zoning Text An☐ Comprehensive☐ Other:                                                     | nendments                           | Subdivision Proposal  Preliminary  Final                  |
| 4. LOCATION OF THE REAL PRO                                                                                      | PERTY PERTAINING                                                                                           | O THIS REFERRAL:                    | <u>!</u>                                                  |
| A. Full Address 47-49 W. Main                                                                                    | St, Corfu NY                                                                                               |                                     |                                                           |
| B. Nearest intersecting road Rt                                                                                  | 77 & Rt 33                                                                                                 |                                     |                                                           |
| C. Tax Map Parcel Number 7                                                                                       | 1-11                                                                                                       |                                     |                                                           |
| D. Total area of the property $7.2$                                                                              | 20                                                                                                         | Area of property to                 | be disturbed                                              |
| E. Present zoning district(s) NB                                                                                 |                                                                                                            |                                     |                                                           |
| B. Special Use Permit and/or Va                                                                                  | sly reviewed by the Gender date and action taken                                                           |                                     | Board? present zoning ordinance and/or law                |
| Special Use Permit                                                                                               |                                                                                                            |                                     |                                                           |
| C. Please describe the nature of t                                                                               | his request                                                                                                |                                     |                                                           |
| 6. ENCLOSURES — Please enclose co  Local application Site plan Subdivision plot plans SEQR forms                 | py(s) of all appropriate in Zoning text/ma    Location map or Elevation drawing text     Agricultural date | ap amendments<br>or tax maps<br>ngs | referral  New or updated comprehensive plan Photos Other: |
| 7. <b>CONTACT INFORMATION</b> of the                                                                             |                                                                                                            |                                     |                                                           |
| Name Kyle Wruck                                                                                                  | Title Planning                                                                                             |                                     | Phone (716) 208 -2540 Ext.                                |
| Address, City, State, Zip 116 E. Mai                                                                             | n St, Corfu NY 14036                                                                                       |                                     | Email kylewruck@yahoo.com                                 |