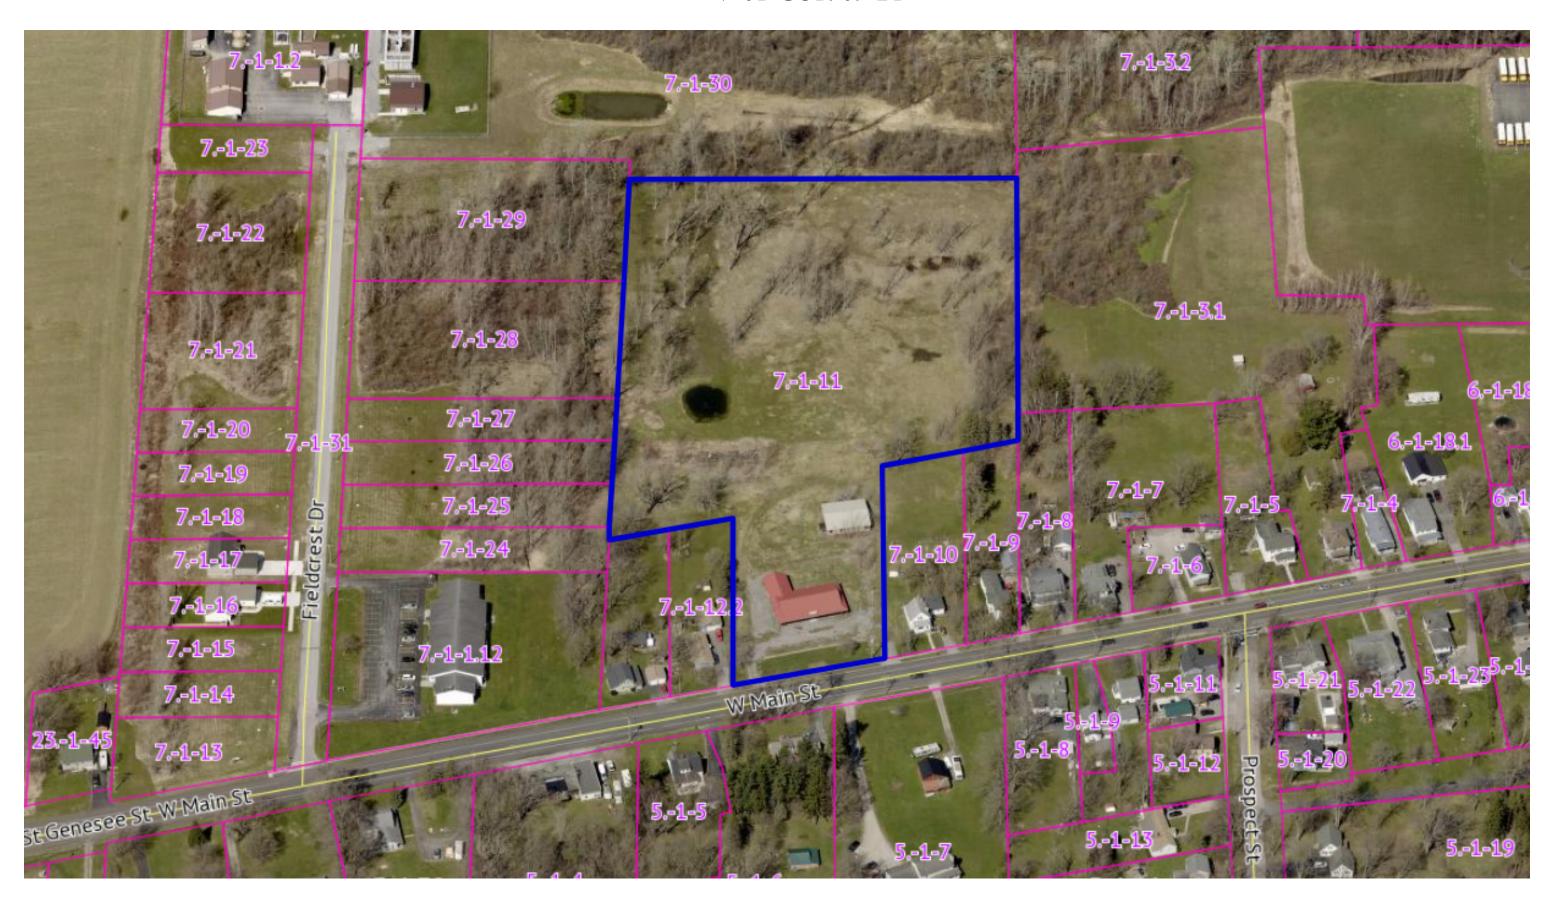

## \* GENESEE COUNTY \* PLANNING BOARD REFERRAL

**RECEIVED** Genesee County Dept. of Planning 7/2/2024

Required According to:

GENERAL MUNICIPAL LAW ARTICLE 12B, SECTION 239 L, M, N

| **************************************                                                                           | (Please answer ALI                                                                                         | ∡ questions as fully a              | s possible)                                               |
|------------------------------------------------------------------------------------------------------------------|------------------------------------------------------------------------------------------------------------|-------------------------------------|-----------------------------------------------------------|
| 1. REFERRING BOARD(S) INFOR                                                                                      | MATION 2                                                                                                   | . <u>Applicant Info</u> i           | RMATION                                                   |
| Board(s) Village of Corfu Planning                                                                               | g Board N                                                                                                  | Jame <b>Erika Lopez</b>             |                                                           |
| Address 116 E. Main St.                                                                                          |                                                                                                            | ddress 8495 Stringh                 | nam Dr.                                                   |
| City, State, Zip Corfu                                                                                           |                                                                                                            | ity, State, Zip Batavi              | a, NY 14020                                               |
| Phone (716) 208 - 2540                                                                                           | Ext. Phone                                                                                                 | e (716) 237 - 0214 I                | Ext. Email outpourproject@gmai.com                        |
| MUNICIPALITY: City                                                                                               | ☐ Town ■ Villag                                                                                            | ge of Corfu                         |                                                           |
| 3. TYPE OF REFERRAL: (Check all a                                                                                | pplicable items)                                                                                           |                                     |                                                           |
| <ul><li>☐ Area Variance</li><li>☐ Use Variance</li><li>☐ Special Use Permit</li><li>☐ Site Plan Review</li></ul> | ☐ Zoning Map Ch☐ Zoning Text An☐ Comprehensive☐ Other:                                                     | nendments                           | Subdivision Proposal  Preliminary  Final                  |
| 4. LOCATION OF THE REAL PRO                                                                                      | PERTY PERTAINING                                                                                           | O THIS REFERRAL:                    | <u>!</u>                                                  |
| A. Full Address 47-49 W. Main                                                                                    | St, Corfu NY                                                                                               |                                     |                                                           |
| B. Nearest intersecting road Rt                                                                                  | 77 & Rt 33                                                                                                 |                                     |                                                           |
| C. Tax Map Parcel Number 7                                                                                       | 1-11                                                                                                       |                                     |                                                           |
| D. Total area of the property $7.2$                                                                              | 20                                                                                                         | Area of property to                 | be disturbed                                              |
| E. Present zoning district(s) NB                                                                                 |                                                                                                            |                                     |                                                           |
| B. Special Use Permit and/or Va                                                                                  | sly reviewed by the Gender date and action taken                                                           |                                     | Board? present zoning ordinance and/or law                |
| Special Use Permit                                                                                               |                                                                                                            |                                     |                                                           |
| C. Please describe the nature of t                                                                               | his request                                                                                                |                                     |                                                           |
| 6. ENCLOSURES — Please enclose co  Local application Site plan Subdivision plot plans SEQR forms                 | py(s) of all appropriate in Zoning text/ma    Location map or Elevation drawing text     Agricultural date | ap amendments<br>or tax maps<br>ngs | referral  New or updated comprehensive plan Photos Other: |
| 7. <b>CONTACT INFORMATION</b> of the                                                                             |                                                                                                            |                                     |                                                           |
| Name Kyle Wruck                                                                                                  | Title Planning                                                                                             |                                     | Phone (716) 208 -2540 Ext.                                |
| Address, City, State, Zip 116 E. Mai                                                                             | n St, Corfu NY 14036                                                                                       |                                     | Email kylewruck@yahoo.com                                 |