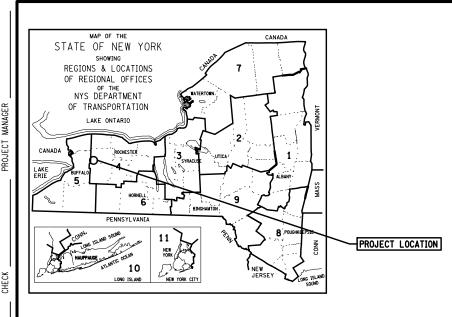

# GENESEE COUNTY PLANNING BOARD REFERRALS

| S BHENS Z         | N                     | OTICE OF FINAL ACTIO                                                   | N |
|-------------------|-----------------------|------------------------------------------------------------------------|---|
| 1802              | GCDP Referral ID      | V-01-COR-07-24                                                         |   |
| W YOU             | Review Date           | 7/11/2024                                                              |   |
| Municipality      | CORFU, V.             |                                                                        |   |
| <b>Board Name</b> | PLANNING BOARD        |                                                                        |   |
| Applicant's Name  | Erika Lopez           |                                                                        |   |
| Referral Type     | Special Use Permit    |                                                                        |   |
| Variance(s)       |                       |                                                                        |   |
| Description:      | 1 ·                   | ite Plan Review to authorize the<br>linistries), operated one day a we |   |
| Location          | 47-49 W. Main St. (NY | S Rt. 33), Corfu                                                       |   |
| IUGUUII           | `                     |                                                                        |   |

## \* GENESEE COUNTY \* PLANNING BOARD REFERRAL

**RECEIVED** Genesee County Dept. of Planning 7/2/2024

Required According to:

GENERAL MUNICIPAL LAW ARTICLE 12B, SECTION 239 L, M, N

| **************************************                                                                           | (Please answer ALI                                                                                         | ∡ questions as fully a              | s possible)                                               |
|------------------------------------------------------------------------------------------------------------------|------------------------------------------------------------------------------------------------------------|-------------------------------------|-----------------------------------------------------------|
| 1. REFERRING BOARD(S) INFOR                                                                                      | MATION 2                                                                                                   | . <u>Applicant Info</u> i           | RMATION                                                   |
| Board(s) Village of Corfu Planning                                                                               | g Board N                                                                                                  | Jame <b>Erika Lopez</b>             |                                                           |
| Address 116 E. Main St.                                                                                          |                                                                                                            | ddress 8495 Stringh                 | nam Dr.                                                   |
| City, State, Zip Corfu                                                                                           |                                                                                                            | ity, State, Zip Batavi              | a, NY 14020                                               |
| Phone (716) 208 - 2540                                                                                           | Ext. Phone                                                                                                 | e (716) 237 - 0214 I                | Ext. Email outpourproject@gmai.com                        |
| MUNICIPALITY: City                                                                                               | ☐ Town ■ Villag                                                                                            | ge of Corfu                         |                                                           |
| 3. TYPE OF REFERRAL: (Check all a                                                                                | pplicable items)                                                                                           |                                     |                                                           |
| <ul><li>☐ Area Variance</li><li>☐ Use Variance</li><li>☐ Special Use Permit</li><li>☐ Site Plan Review</li></ul> | ☐ Zoning Map Ch☐ Zoning Text An☐ Comprehensive☐ Other:                                                     | nendments                           | Subdivision Proposal  Preliminary  Final                  |
| 4. LOCATION OF THE REAL PRO                                                                                      | PERTY PERTAINING                                                                                           | O THIS REFERRAL:                    | <u>!</u>                                                  |
| A. Full Address 47-49 W. Main                                                                                    | St, Corfu NY                                                                                               |                                     |                                                           |
| B. Nearest intersecting road Rt                                                                                  | 77 & Rt 33                                                                                                 |                                     |                                                           |
| C. Tax Map Parcel Number 7                                                                                       | 1-11                                                                                                       |                                     |                                                           |
| D. Total area of the property $7.2$                                                                              | 20                                                                                                         | Area of property to                 | be disturbed                                              |
| E. Present zoning district(s) NB                                                                                 |                                                                                                            |                                     |                                                           |
| B. Special Use Permit and/or Va                                                                                  | sly reviewed by the Gender date and action taken                                                           |                                     | Board? present zoning ordinance and/or law                |
| Special Use Permit                                                                                               |                                                                                                            |                                     |                                                           |
| C. Please describe the nature of t                                                                               | his request                                                                                                |                                     |                                                           |
| 6. ENCLOSURES — Please enclose co  Local application Site plan Subdivision plot plans SEQR forms                 | py(s) of all appropriate in Zoning text/ma    Location map or Elevation drawing text     Agricultural date | ap amendments<br>or tax maps<br>ngs | referral  New or updated comprehensive plan Photos Other: |
| 7. <b>CONTACT INFORMATION</b> of the                                                                             |                                                                                                            |                                     |                                                           |
| Name Kyle Wruck                                                                                                  | Title Planning                                                                                             |                                     | Phone (716) 208 -2540 Ext.                                |
| Address, City, State, Zip 116 E. Mai                                                                             | n St, Corfu NY 14036                                                                                       |                                     | Email kylewruck@yahoo.com                                 |