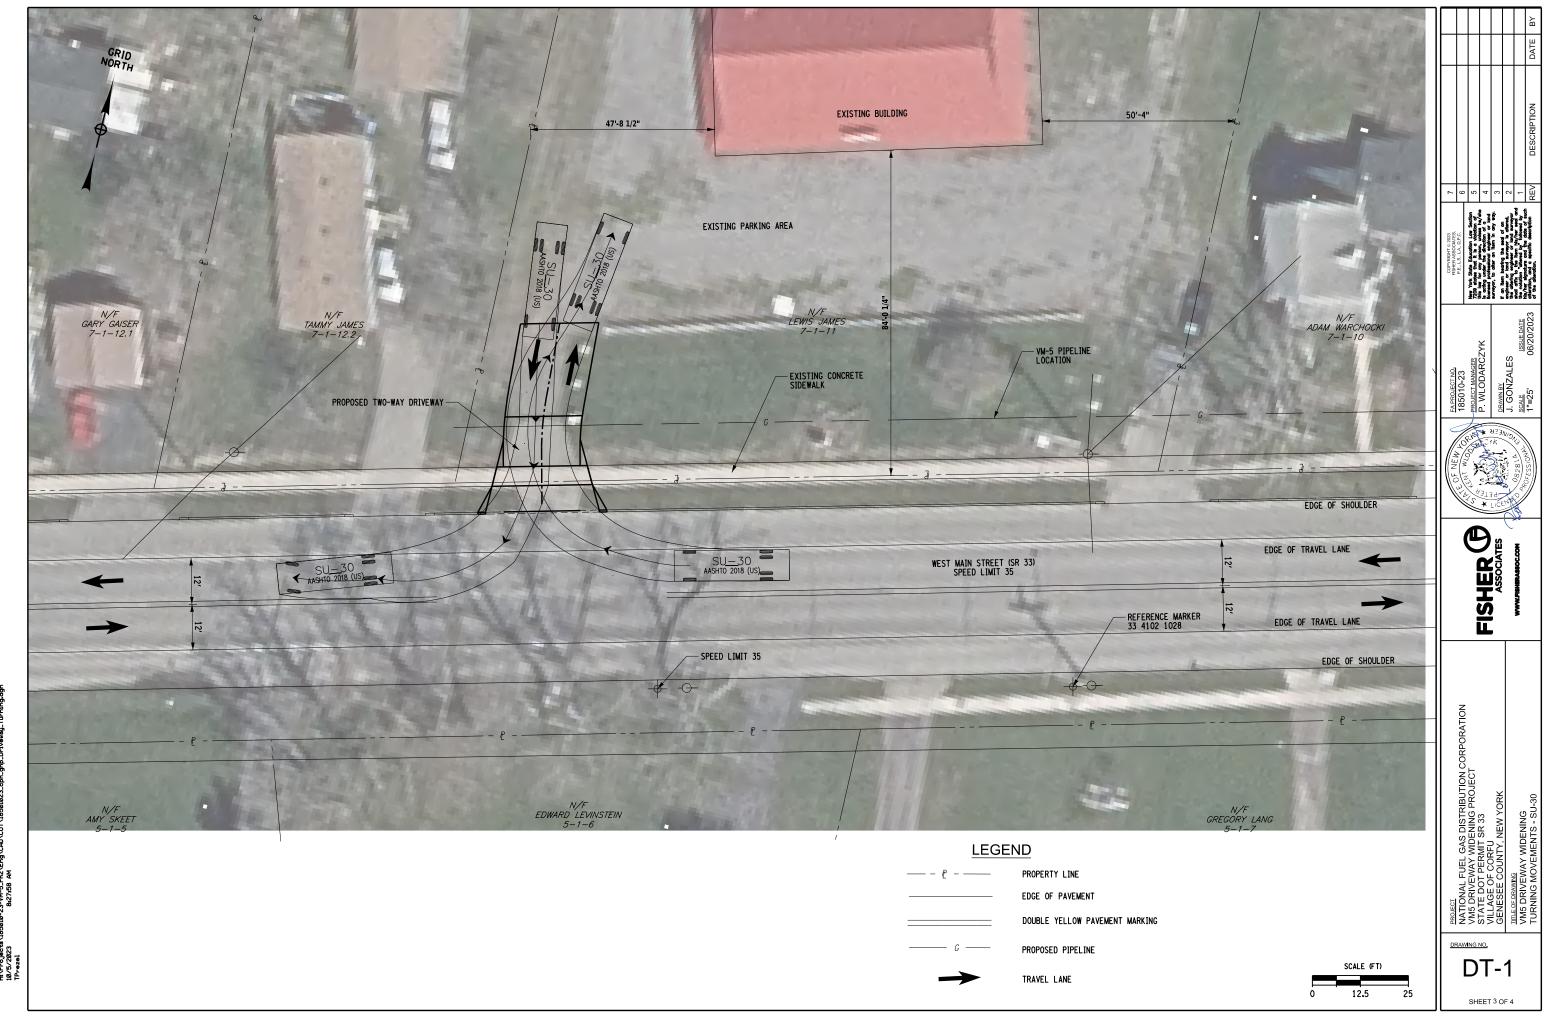

# GENESEE COUNTY PLANNING BOARD REFERRALS

| S BHENS Z         | N                     | OTICE OF FINAL ACTIO                                                   | N |
|-------------------|-----------------------|------------------------------------------------------------------------|---|
| 1802              | GCDP Referral ID      | V-01-COR-07-24                                                         |   |
| W YOU             | Review Date           | 7/11/2024                                                              |   |
| Municipality      | CORFU, V.             |                                                                        |   |
| <b>Board Name</b> | PLANNING BOARD        |                                                                        |   |
| Applicant's Name  | Erika Lopez           |                                                                        |   |
| Referral Type     | Special Use Permit    |                                                                        |   |
| Variance(s)       |                       |                                                                        |   |
| Description:      | 1 ·                   | ite Plan Review to authorize the<br>linistries), operated one day a we |   |
| Location          | 47-49 W. Main St. (NY | S Rt. 33), Corfu                                                       |   |
| IUGUUII           | `                     |                                                                        |   |

## \* GENESEE COUNTY \* PLANNING BOARD REFERRAL

**RECEIVED** Genesee County Dept. of Planning 7/2/2024

Required According to:

GENERAL MUNICIPAL LAW ARTICLE 12B, SECTION 239 L, M, N

| **************************************                                                                           | (Please answer ALI                                                                                         | ∡ questions as fully a              | s possible)                                               |
|------------------------------------------------------------------------------------------------------------------|------------------------------------------------------------------------------------------------------------|-------------------------------------|-----------------------------------------------------------|
| 1. REFERRING BOARD(S) INFOR                                                                                      | MATION 2                                                                                                   | . <u>Applicant Info</u> i           | RMATION                                                   |
| Board(s) Village of Corfu Planning                                                                               | g Board N                                                                                                  | Jame <b>Erika Lopez</b>             |                                                           |
| Address 116 E. Main St.                                                                                          |                                                                                                            | ddress 8495 Stringh                 | nam Dr.                                                   |
| City, State, Zip Corfu                                                                                           |                                                                                                            | ity, State, Zip Batavi              | a, NY 14020                                               |
| Phone (716) 208 - 2540                                                                                           | Ext. Phone                                                                                                 | e (716) 237 - 0214 I                | Ext. Email outpourproject@gmai.com                        |
| MUNICIPALITY: City                                                                                               | ☐ Town ■ Villag                                                                                            | ge of Corfu                         |                                                           |
| 3. TYPE OF REFERRAL: (Check all a                                                                                | pplicable items)                                                                                           |                                     |                                                           |
| <ul><li>☐ Area Variance</li><li>☐ Use Variance</li><li>☐ Special Use Permit</li><li>☐ Site Plan Review</li></ul> | ☐ Zoning Map Ch☐ Zoning Text An☐ Comprehensive☐ Other:                                                     | nendments                           | Subdivision Proposal  Preliminary  Final                  |
| 4. LOCATION OF THE REAL PRO                                                                                      | PERTY PERTAINING                                                                                           | O THIS REFERRAL:                    | <u>!</u>                                                  |
| A. Full Address 47-49 W. Main                                                                                    | St, Corfu NY                                                                                               |                                     |                                                           |
| B. Nearest intersecting road Rt                                                                                  | 77 & Rt 33                                                                                                 |                                     |                                                           |
| C. Tax Map Parcel Number 7                                                                                       | 1-11                                                                                                       |                                     |                                                           |
| D. Total area of the property $7.2$                                                                              | 20                                                                                                         | Area of property to                 | be disturbed                                              |
| E. Present zoning district(s) NB                                                                                 |                                                                                                            |                                     |                                                           |
| B. Special Use Permit and/or Va                                                                                  | sly reviewed by the Gender date and action taken                                                           |                                     | Board? present zoning ordinance and/or law                |
| Special Use Permit                                                                                               |                                                                                                            |                                     |                                                           |
| C. Please describe the nature of t                                                                               | his request                                                                                                |                                     |                                                           |
| 6. ENCLOSURES — Please enclose co  Local application Site plan Subdivision plot plans SEQR forms                 | py(s) of all appropriate in Zoning text/ma    Location map or Elevation drawing text     Agricultural date | ap amendments<br>or tax maps<br>ngs | referral  New or updated comprehensive plan Photos Other: |
| 7. <b>CONTACT INFORMATION</b> of the                                                                             |                                                                                                            |                                     |                                                           |
| Name Kyle Wruck                                                                                                  | Title Planning                                                                                             |                                     | Phone (716) 208 -2540 Ext.                                |
| Address, City, State, Zip 116 E. Mai                                                                             | n St, Corfu NY 14036                                                                                       |                                     | Email kylewruck@yahoo.com                                 |