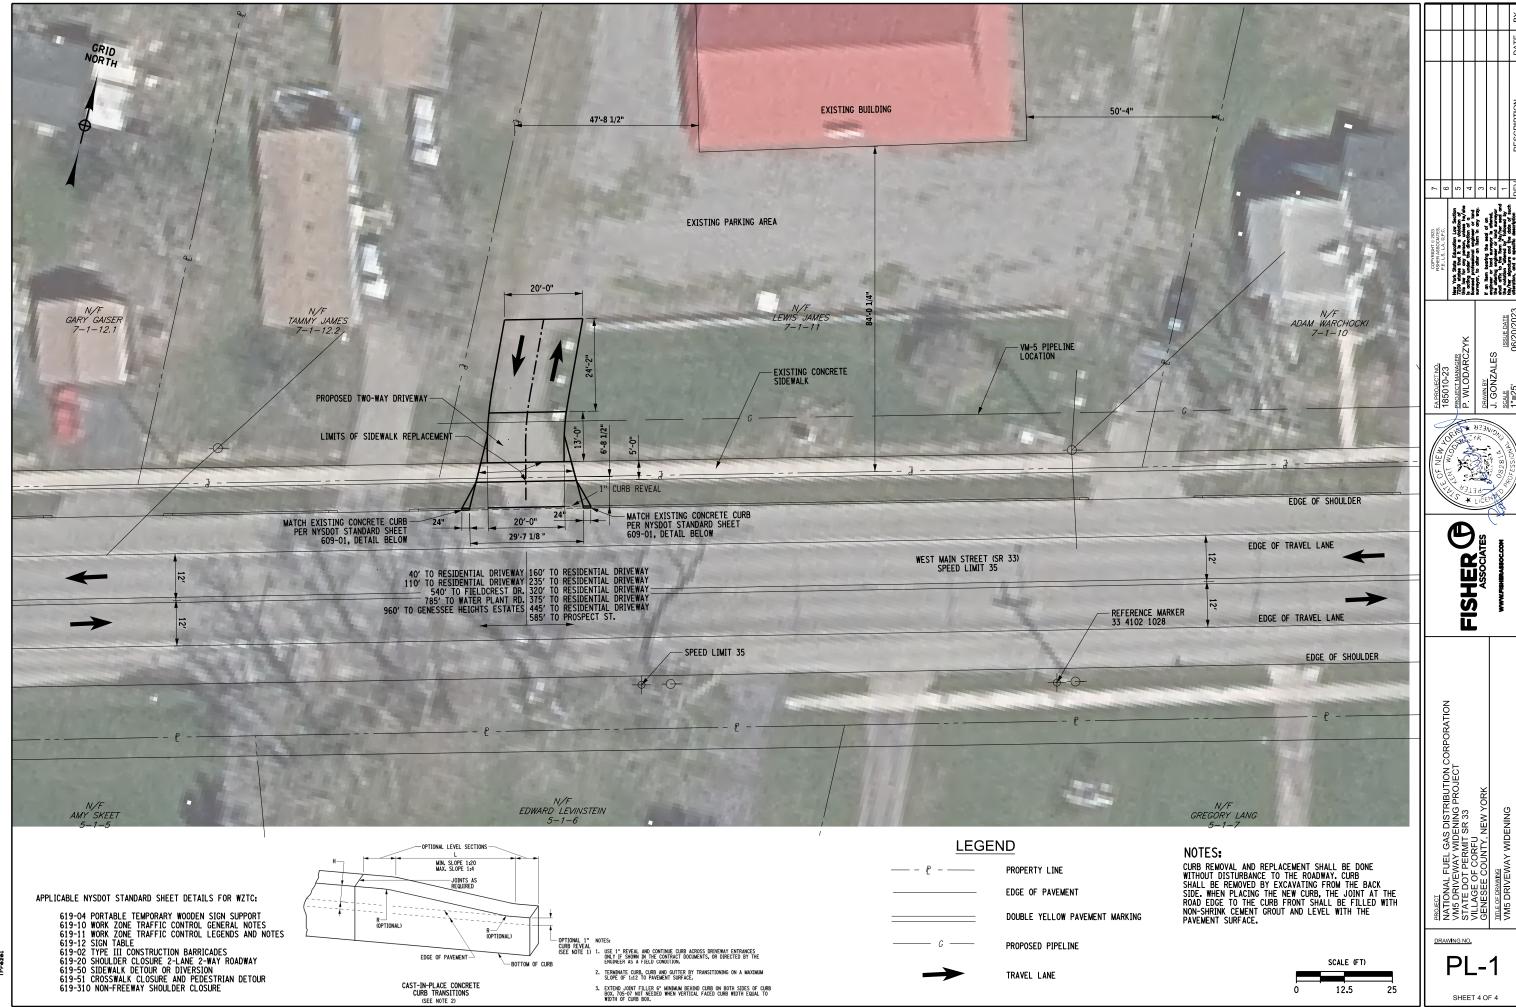

# GENESEE COUNTY PLANNING BOARD REFERRALS

| S BHENS Z         | N                     | OTICE OF FINAL ACTIO                                                   | N |
|-------------------|-----------------------|------------------------------------------------------------------------|---|
| 1802              | GCDP Referral ID      | V-01-COR-07-24                                                         |   |
| W YOU             | Review Date           | 7/11/2024                                                              |   |
| Municipality      | CORFU, V.             |                                                                        |   |
| <b>Board Name</b> | PLANNING BOARD        |                                                                        |   |
| Applicant's Name  | Erika Lopez           |                                                                        |   |
| Referral Type     | Special Use Permit    |                                                                        |   |
| Variance(s)       |                       |                                                                        |   |
| Description:      | 1 ·                   | ite Plan Review to authorize the<br>linistries), operated one day a we |   |
| Location          | 47-49 W. Main St. (NY | S Rt. 33), Corfu                                                       |   |
| IUGUUII           | `                     |                                                                        |   |

## \* GENESEE COUNTY \* PLANNING BOARD REFERRAL

**RECEIVED** Genesee County Dept. of Planning 7/2/2024

Required According to:

GENERAL MUNICIPAL LAW ARTICLE 12B, SECTION 239 L, M, N

| **************************************                                                                           | (Please answer ALI                                                                                         | ∡ questions as fully a              | s possible)                                               |
|------------------------------------------------------------------------------------------------------------------|------------------------------------------------------------------------------------------------------------|-------------------------------------|-----------------------------------------------------------|
| 1. REFERRING BOARD(S) INFOR                                                                                      | MATION 2                                                                                                   | . <u>Applicant Info</u> i           | RMATION                                                   |
| Board(s) Village of Corfu Planning                                                                               | g Board N                                                                                                  | Jame <b>Erika Lopez</b>             |                                                           |
| Address 116 E. Main St.                                                                                          |                                                                                                            | ddress 8495 Stringh                 | nam Dr.                                                   |
| City, State, Zip Corfu                                                                                           |                                                                                                            | ity, State, Zip Batavi              | a, NY 14020                                               |
| Phone (716) 208 - 2540                                                                                           | Ext. Phone                                                                                                 | e (716) 237 - 0214 I                | Ext. Email outpourproject@gmai.com                        |
| MUNICIPALITY: City                                                                                               | ☐ Town ■ Villag                                                                                            | ge of Corfu                         |                                                           |
| 3. TYPE OF REFERRAL: (Check all a                                                                                | pplicable items)                                                                                           |                                     |                                                           |
| <ul><li>☐ Area Variance</li><li>☐ Use Variance</li><li>☐ Special Use Permit</li><li>☐ Site Plan Review</li></ul> | ☐ Zoning Map Ch☐ Zoning Text An☐ Comprehensive☐ Other:                                                     | nendments                           | Subdivision Proposal  Preliminary  Final                  |
| 4. LOCATION OF THE REAL PRO                                                                                      | PERTY PERTAINING                                                                                           | O THIS REFERRAL:                    | <u>!</u>                                                  |
| A. Full Address 47-49 W. Main                                                                                    | St, Corfu NY                                                                                               |                                     |                                                           |
| B. Nearest intersecting road Rt                                                                                  | 77 & Rt 33                                                                                                 |                                     |                                                           |
| C. Tax Map Parcel Number 7                                                                                       | 1-11                                                                                                       |                                     |                                                           |
| D. Total area of the property $7.2$                                                                              | 20                                                                                                         | Area of property to                 | be disturbed                                              |
| E. Present zoning district(s) NB                                                                                 |                                                                                                            |                                     |                                                           |
| B. Special Use Permit and/or Va                                                                                  | sly reviewed by the Gender date and action taken                                                           |                                     | Board? present zoning ordinance and/or law                |
| Special Use Permit                                                                                               |                                                                                                            |                                     |                                                           |
| C. Please describe the nature of t                                                                               | his request                                                                                                |                                     |                                                           |
| 6. ENCLOSURES — Please enclose co  Local application Site plan Subdivision plot plans SEQR forms                 | py(s) of all appropriate in Zoning text/ma    Location map or Elevation drawing text     Agricultural date | ap amendments<br>or tax maps<br>ngs | referral  New or updated comprehensive plan Photos Other: |
| 7. <b>CONTACT INFORMATION</b> of the                                                                             |                                                                                                            |                                     |                                                           |
| Name Kyle Wruck                                                                                                  | Title Planning                                                                                             |                                     | Phone (716) 208 -2540 Ext.                                |
| Address, City, State, Zip 116 E. Mai                                                                             | n St, Corfu NY 14036                                                                                       |                                     | Email kylewruck@yahoo.com                                 |