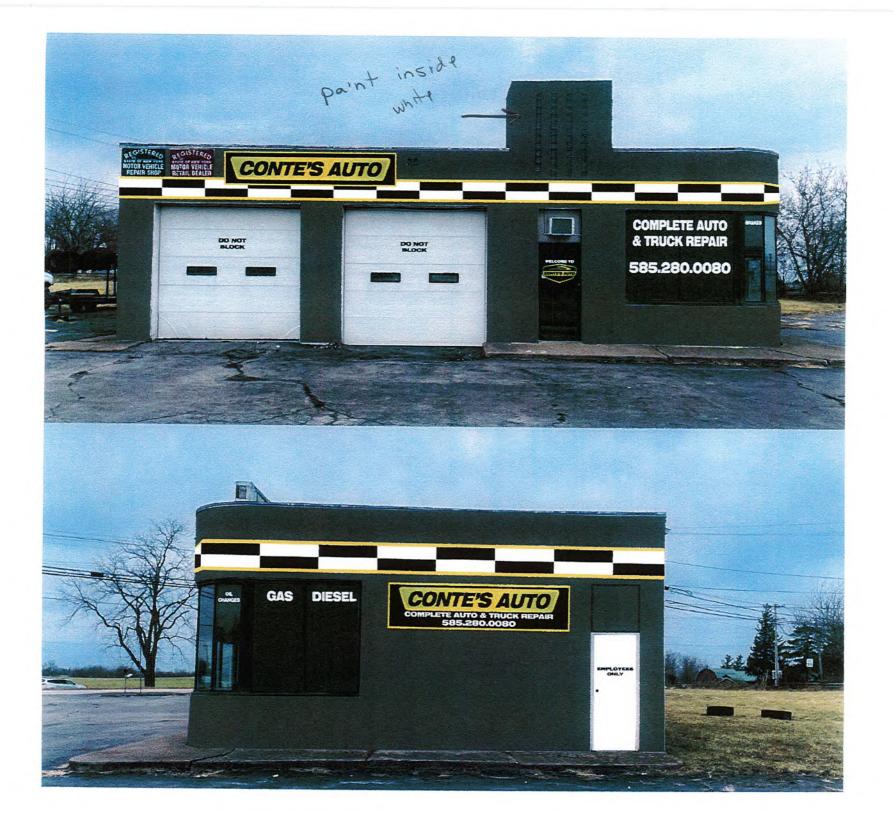

## CENECEE COUNTY DI ANNING ROADD DECEDDALS

|                   | NOTICE OF FINAL ACTION          |                                   |  |  |
|-------------------|---------------------------------|-----------------------------------|--|--|
| 1802              | GCDP Referral ID<br>Review Date | V-01-BER-02-23<br>2/9/2023        |  |  |
| Municipality      | BERGEN, V.                      |                                   |  |  |
| <b>Board Name</b> | PLANNING BOARD                  |                                   |  |  |
| Applicant's Name  | Richard Conte - Conte A         | uto                               |  |  |
| Referral Type     | Special Use Permit              |                                   |  |  |
| Variance(s)       |                                 |                                   |  |  |
| Description:      | Special Use Permit to ope       | rate a motor vehicle repair shop. |  |  |
| Location          | 8121 Buffalo Rd. (NYS I         | Rt. 33), Bergen                   |  |  |
| Zoning District   | General Commercial (C-          | 1) District                       |  |  |
| PLANNING BOARD F  | RECOMMENDS:                     |                                   |  |  |
| APPROVAL WITH MC  | DDIFICATION(S)                  |                                   |  |  |

#### **EXPLANATION:**

The required modification is that the applicant obtains comments and/or any required driveway permit(s) from NYS DOT for the access points onto NYS Rts. 19 and 33 and for the proposed flower bed within the State right-of-way. With this required modification, the proposed motor vehicle repair shop should pose no significant county-wide or inter-community impact.