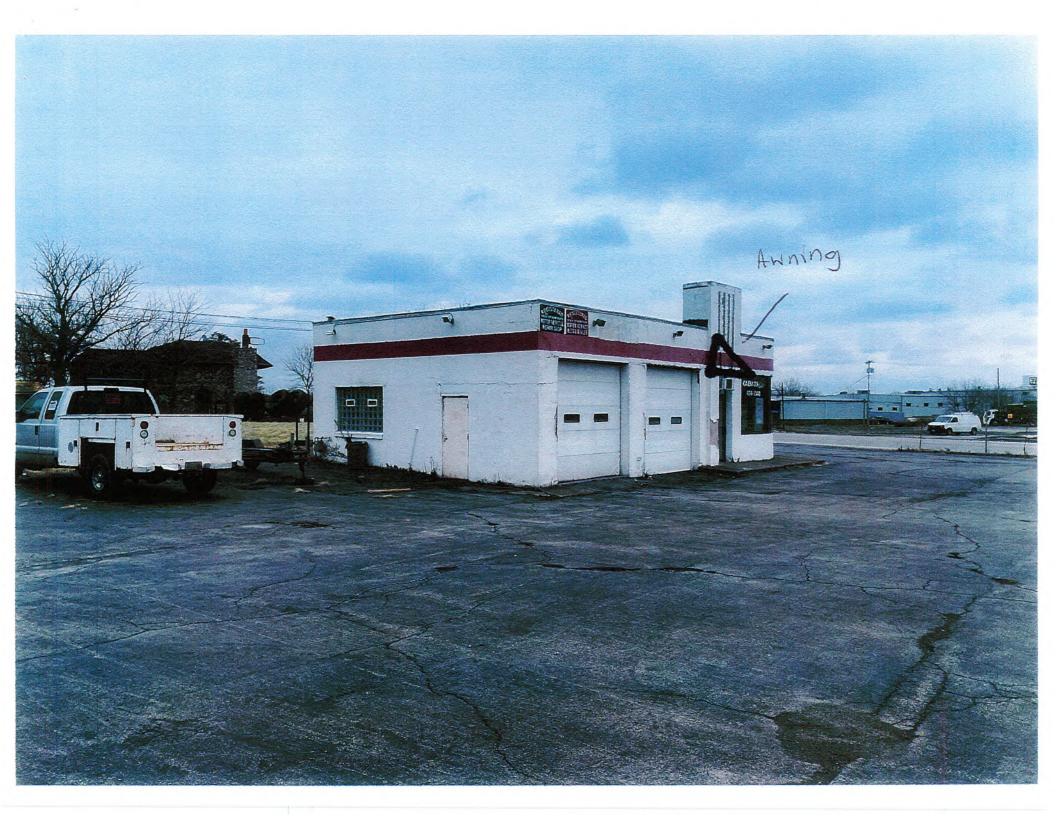

## CENECEE COUNTY DI ANNING ROADD DECEDDALS

|                   | NOTICE OF FINAL ACTION          |                                   |  |  |
|-------------------|---------------------------------|-----------------------------------|--|--|
| 1802              | GCDP Referral ID<br>Review Date | V-01-BER-02-23<br>2/9/2023        |  |  |
| Municipality      | BERGEN, V.                      |                                   |  |  |
| <b>Board Name</b> | PLANNING BOARD                  |                                   |  |  |
| Applicant's Name  | Richard Conte - Conte A         | uto                               |  |  |
| Referral Type     | Special Use Permit              |                                   |  |  |
| Variance(s)       |                                 |                                   |  |  |
| Description:      | Special Use Permit to ope       | rate a motor vehicle repair shop. |  |  |
| Location          | 8121 Buffalo Rd. (NYS I         | Rt. 33), Bergen                   |  |  |
| Zoning District   | General Commercial (C-          | 1) District                       |  |  |
| PLANNING BOARD F  | RECOMMENDS:                     |                                   |  |  |
| APPROVAL WITH MC  | DDIFICATION(S)                  |                                   |  |  |

#### **EXPLANATION:**

The required modification is that the applicant obtains comments and/or any required driveway permit(s) from NYS DOT for the access points onto NYS Rts. 19 and 33 and for the proposed flower bed within the State right-of-way. With this required modification, the proposed motor vehicle repair shop should pose no significant county-wide or inter-community impact.