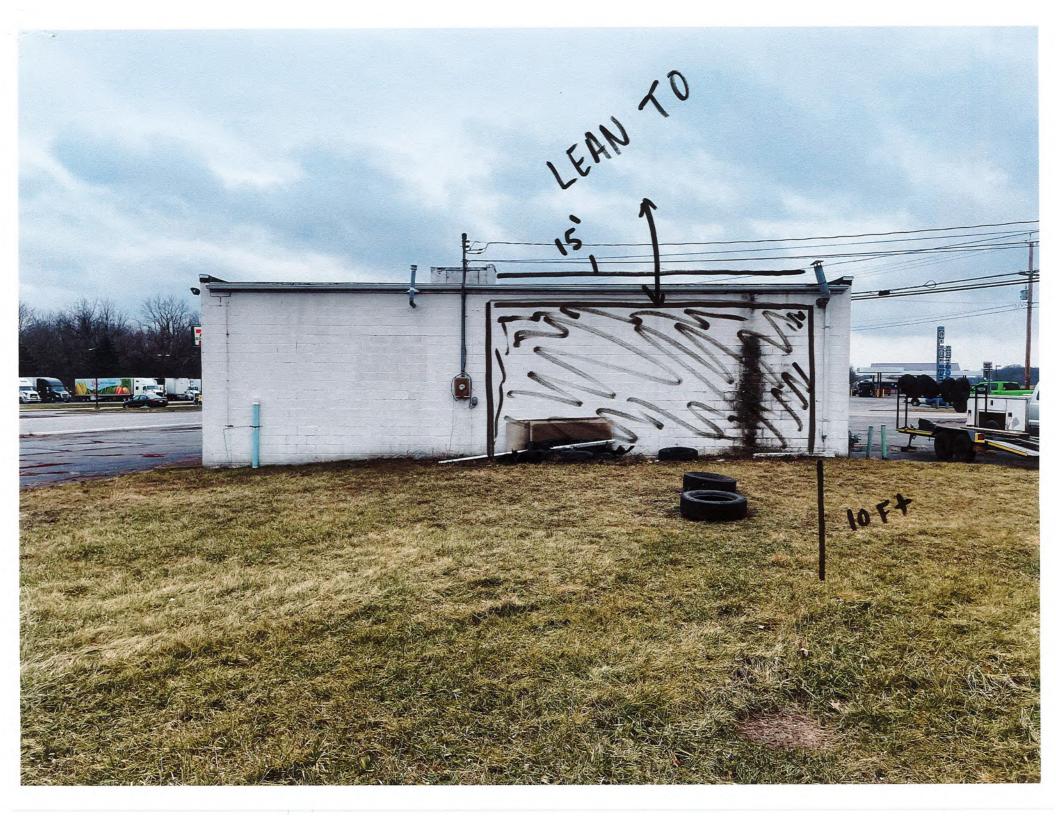

## CENECEE COUNTY DI ANNING ROADD DECEDDALS

|                   | NOTICE OF FINAL ACTION          |                                   |  |  |
|-------------------|---------------------------------|-----------------------------------|--|--|
| 1802              | GCDP Referral ID<br>Review Date | V-01-BER-02-23<br>2/9/2023        |  |  |
| Municipality      | BERGEN, V.                      |                                   |  |  |
| <b>Board Name</b> | PLANNING BOARD                  |                                   |  |  |
| Applicant's Name  | Richard Conte - Conte A         | uto                               |  |  |
| Referral Type     | Special Use Permit              |                                   |  |  |
| Variance(s)       |                                 |                                   |  |  |
| Description:      | Special Use Permit to ope       | rate a motor vehicle repair shop. |  |  |
| Location          | 8121 Buffalo Rd. (NYS I         | Rt. 33), Bergen                   |  |  |
| Zoning District   | General Commercial (C-          | 1) District                       |  |  |
| PLANNING BOARD F  | RECOMMENDS:                     |                                   |  |  |
| APPROVAL WITH MC  | DDIFICATION(S)                  |                                   |  |  |

#### **EXPLANATION:**

The required modification is that the applicant obtains comments and/or any required driveway permit(s) from NYS DOT for the access points onto NYS Rts. 19 and 33 and for the proposed flower bed within the State right-of-way. With this required modification, the proposed motor vehicle repair shop should pose no significant county-wide or inter-community impact.