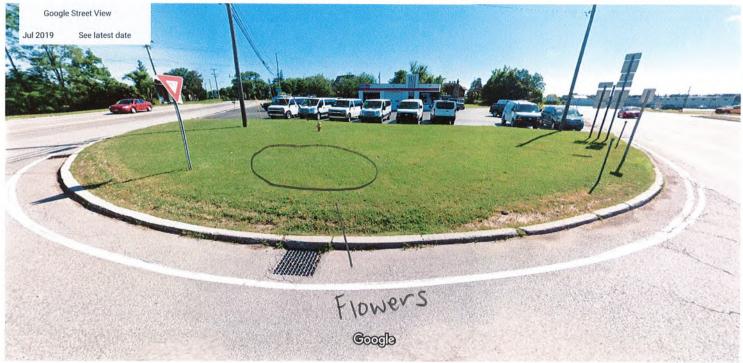

#### **EXPLANATION:**

The required modification is that the applicant obtains comments and/or any required driveway permit(s) from NYS DOT for the access points onto NYS Rts. 19 and 33 and for the proposed flower bed within the State right-of-way. With this required modification, the proposed motor vehicle repair shop should pose no significant county-wide or inter-community impact.