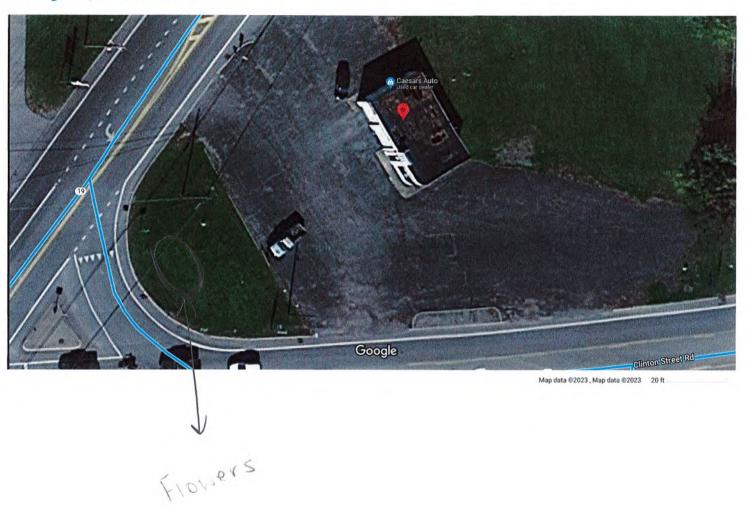

#### **EXPLANATION:**

The required modification is that the applicant obtains comments and/or any required driveway permit(s) from NYS DOT for the access points onto NYS Rts. 19 and 33 and for the proposed flower bed within the State right-of-way. With this required modification, the proposed motor vehicle repair shop should pose no significant county-wide or inter-community impact.