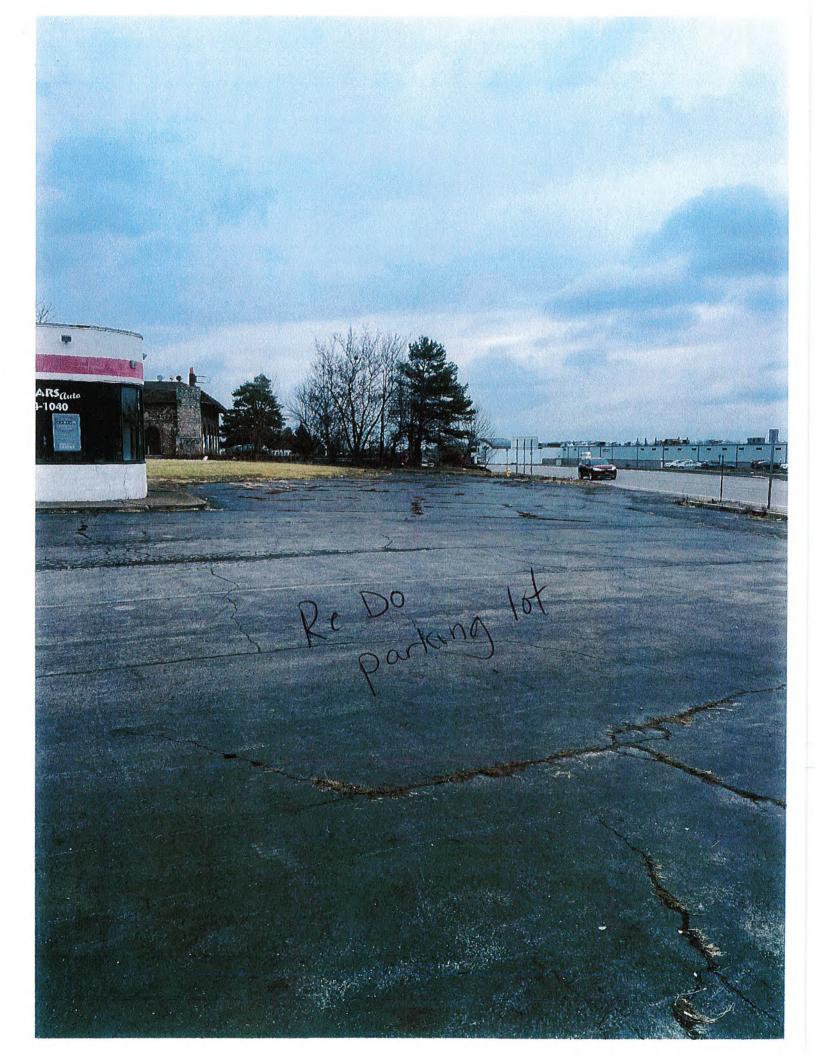

## CENECEE COUNTY DI ANNING ROADD DECEDDALS

|                   | NOTICE OF FINAL ACTION          |                                   |  |  |
|-------------------|---------------------------------|-----------------------------------|--|--|
| 1802              | GCDP Referral ID<br>Review Date | V-01-BER-02-23<br>2/9/2023        |  |  |
| Municipality      | BERGEN, V.                      |                                   |  |  |
| <b>Board Name</b> | PLANNING BOARD                  |                                   |  |  |
| Applicant's Name  | Richard Conte - Conte A         | uto                               |  |  |
| Referral Type     | Special Use Permit              |                                   |  |  |
| Variance(s)       |                                 |                                   |  |  |
| Description:      | Special Use Permit to ope       | rate a motor vehicle repair shop. |  |  |
| Location          | 8121 Buffalo Rd. (NYS I         | Rt. 33), Bergen                   |  |  |
| Zoning District   | General Commercial (C-          | 1) District                       |  |  |
| PLANNING BOARD F  | RECOMMENDS:                     |                                   |  |  |
| APPROVAL WITH MC  | DDIFICATION(S)                  |                                   |  |  |

#### **EXPLANATION:**

The required modification is that the applicant obtains comments and/or any required driveway permit(s) from NYS DOT for the access points onto NYS Rts. 19 and 33 and for the proposed flower bed within the State right-of-way. With this required modification, the proposed motor vehicle repair shop should pose no significant county-wide or inter-community impact.