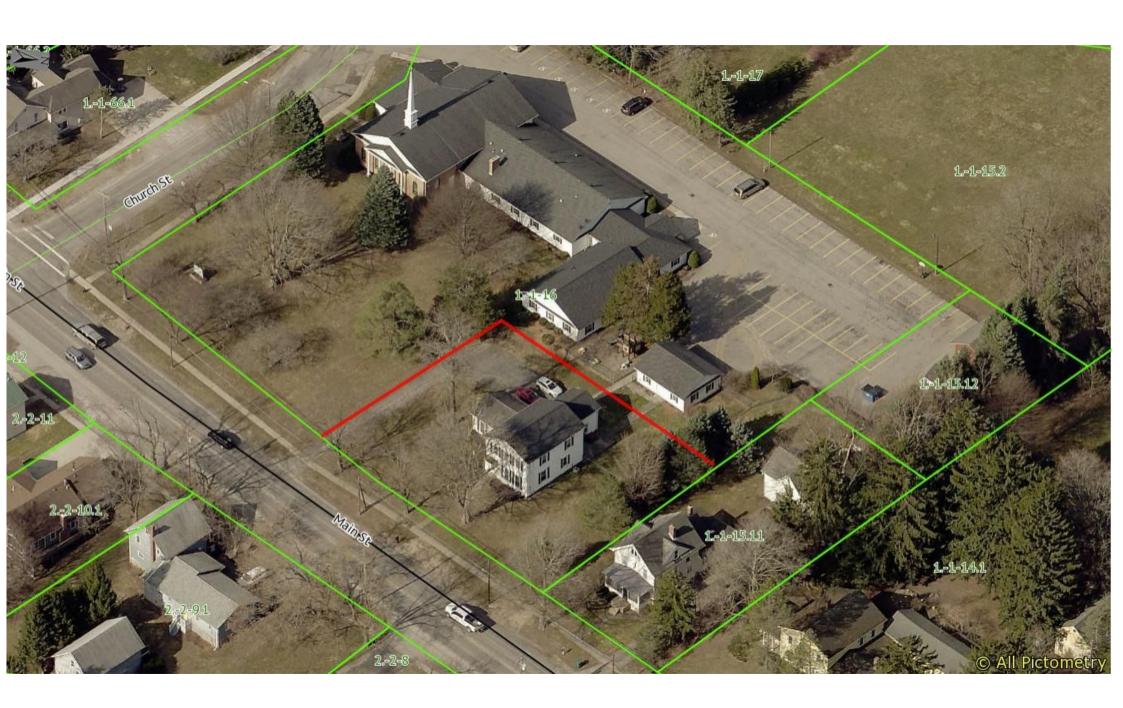

### \* GENESEE COUNTY \* PLANNING BOARD REFERRAL

**RECEIVED Genesee County Dept. of Planning** 4/7/2022

Required According to:

GENERAL MUNICIPAL LAW ARTICLE 12B, SECTION 239 L, M, N

| (Ple                                                                  | ase answer ALL questions as fully as possible)                                                                                                                                                                    |
|-----------------------------------------------------------------------|-------------------------------------------------------------------------------------------------------------------------------------------------------------------------------------------------------------------|
| 1. Referring Board(s) Informatio                                      | 2. <u>Applicant Information</u>                                                                                                                                                                                   |
| Board(s) Village of Alexander ZBA                                     | Name Alexander United Methodist Church                                                                                                                                                                            |
| Address 3350 Church St                                                | Address 10540 Main St                                                                                                                                                                                             |
| City, State, Zip Alexander, NY 14005                                  | City, State, Zip Alexander, NY 14005                                                                                                                                                                              |
| Phone ( <u>585</u> ) 708 - 4167 Ext.                                  | Phone (585) 591 - 1765 Ext. Email                                                                                                                                                                                 |
| MUNICIPALITY: City Tow                                                | vn Village of Alexander                                                                                                                                                                                           |
| 3. TYPE OF REFERRAL: (Check all applicab                              | le items)                                                                                                                                                                                                         |
| Area Variance Use Variance Special Use Permit Site Plan Review        | Zoning Map ChangeSubdivision ProposalZoning Text AmendmentsPreliminaryComprehensive Plan/UpdateFinal                                                                                                              |
| 4. <u>Location of the Real Property</u>                               | PERTAINING TO THIS REFERRAL:                                                                                                                                                                                      |
| A. Full Address 10540 Main St Alexa                                   | nder, NY 14005                                                                                                                                                                                                    |
| B. Nearest intersecting road Church St                                | <u>t</u>                                                                                                                                                                                                          |
| C. Tax Map Parcel Number 11-16                                        |                                                                                                                                                                                                                   |
| D. Total area of the property 2.0 +/- ac                              | Area of property to be disturbed 0                                                                                                                                                                                |
| E. Present zoning district(s) Residentia                              | al 1                                                                                                                                                                                                              |
| 5. REFERRAL CASE INFORMATION:                                         |                                                                                                                                                                                                                   |
|                                                                       | ewed by the Genesee County Planning Board?                                                                                                                                                                        |
| ■ NO YES If yes, give date a                                          |                                                                                                                                                                                                                   |
| _                                                                     | refer to the following section(s) of the present zoning ordinance and/or law                                                                                                                                      |
|                                                                       | Section 306 C. Minimum Dimensional Criteria                                                                                                                                                                       |
| •                                                                     | Applicant wants to separate the residential house/parsonage from the                                                                                                                                              |
| · · ·                                                                 | s 35' but the existing placement of the house and a garage to the rear of the                                                                                                                                     |
| house only allows for a 20' set bac                                   |                                                                                                                                                                                                                   |
|                                                                       | f all appropriate items in regard to this referral                                                                                                                                                                |
| ■ Local application □ Site plan □ Subdivision plot plans □ SEQR forms | Zoning text/map amendments       □ New or updated comprehensive plan         Location map or tax maps       □ Photos         Elevation drawings       □ Other:         Agricultural data statement       □ Other: |
|                                                                       |                                                                                                                                                                                                                   |
| 7. <b>CONTACT INFORMATION</b> of the person                           | representing the community in filling out this form (required information)                                                                                                                                        |
| Name Matthew Mahaney                                                  | Title Code Enforcement Officer Phone (585) 343 - 1729 Ext. 238                                                                                                                                                    |