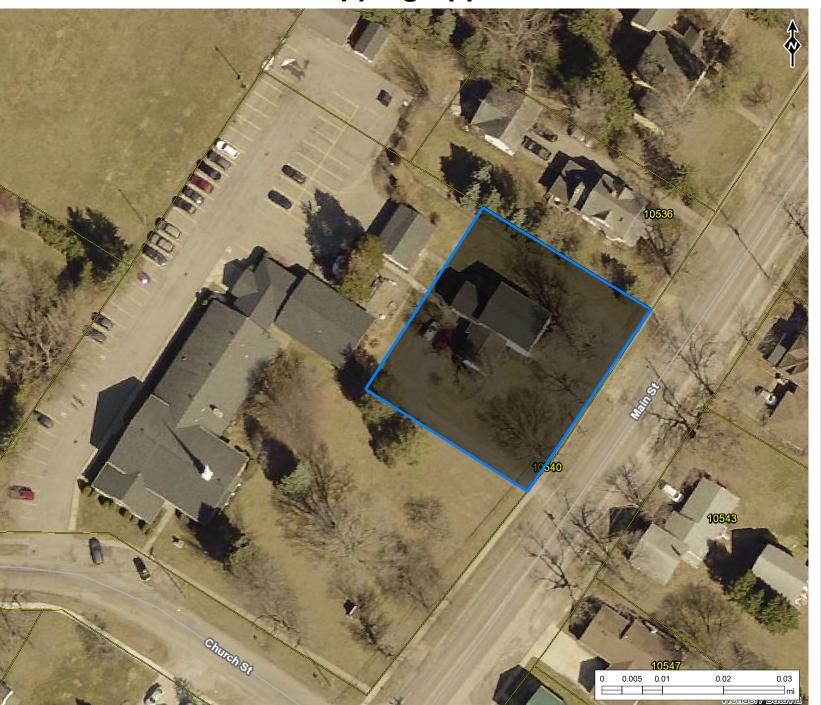

### \* GENESEE COUNTY \* PLANNING BOARD REFERRAL

**RECEIVED Genesee County Dept. of Planning** 4/7/2022

Required According to:

GENERAL MUNICIPAL LAW ARTICLE 12B, SECTION 239 L, M, N

| (Ple                                                                  | ase answer ALL questions as fully as possible)                                                                                                                                                                    |
|-----------------------------------------------------------------------|-------------------------------------------------------------------------------------------------------------------------------------------------------------------------------------------------------------------|
| 1. Referring Board(s) Informatio                                      | 2. <u>Applicant Information</u>                                                                                                                                                                                   |
| Board(s) Village of Alexander ZBA                                     | Name Alexander United Methodist Church                                                                                                                                                                            |
| Address 3350 Church St                                                | Address 10540 Main St                                                                                                                                                                                             |
| City, State, Zip Alexander, NY 14005                                  | City, State, Zip Alexander, NY 14005                                                                                                                                                                              |
| Phone ( <u>585</u> ) 708 - 4167 Ext.                                  | Phone (585) 591 - 1765 Ext. Email                                                                                                                                                                                 |
| MUNICIPALITY: City Tow                                                | vn Village of Alexander                                                                                                                                                                                           |
| 3. TYPE OF REFERRAL: (Check all applicab                              | le items)                                                                                                                                                                                                         |
| Area Variance Use Variance Special Use Permit Site Plan Review        | Zoning Map ChangeSubdivision ProposalZoning Text AmendmentsPreliminaryComprehensive Plan/UpdateFinal                                                                                                              |
| 4. <u>Location of the Real Property</u>                               | PERTAINING TO THIS REFERRAL:                                                                                                                                                                                      |
| A. Full Address 10540 Main St Alexa                                   | nder, NY 14005                                                                                                                                                                                                    |
| B. Nearest intersecting road Church St                                | <u>t</u>                                                                                                                                                                                                          |
| C. Tax Map Parcel Number 11-16                                        |                                                                                                                                                                                                                   |
| D. Total area of the property 2.0 +/- ac                              | Area of property to be disturbed 0                                                                                                                                                                                |
| E. Present zoning district(s) Residentia                              | al 1                                                                                                                                                                                                              |
| 5. REFERRAL CASE INFORMATION:                                         |                                                                                                                                                                                                                   |
|                                                                       | ewed by the Genesee County Planning Board?                                                                                                                                                                        |
| ■ NO YES If yes, give date a                                          |                                                                                                                                                                                                                   |
| _                                                                     | refer to the following section(s) of the present zoning ordinance and/or law                                                                                                                                      |
|                                                                       | Section 306 C. Minimum Dimensional Criteria                                                                                                                                                                       |
| •                                                                     | Applicant wants to separate the residential house/parsonage from the                                                                                                                                              |
| · · ·                                                                 | s 35' but the existing placement of the house and a garage to the rear of the                                                                                                                                     |
| house only allows for a 20' set bac                                   |                                                                                                                                                                                                                   |
|                                                                       | f all appropriate items in regard to this referral                                                                                                                                                                |
| ■ Local application □ Site plan □ Subdivision plot plans □ SEQR forms | Zoning text/map amendments       □ New or updated comprehensive plan         Location map or tax maps       □ Photos         Elevation drawings       □ Other:         Agricultural data statement       □ Other: |
|                                                                       |                                                                                                                                                                                                                   |
| 7. <b>CONTACT INFORMATION</b> of the person                           | representing the community in filling out this form (required information)                                                                                                                                        |
| Name Matthew Mahaney                                                  | Title Code Enforcement Officer Phone (585) 343 - 1729 Ext. 238                                                                                                                                                    |