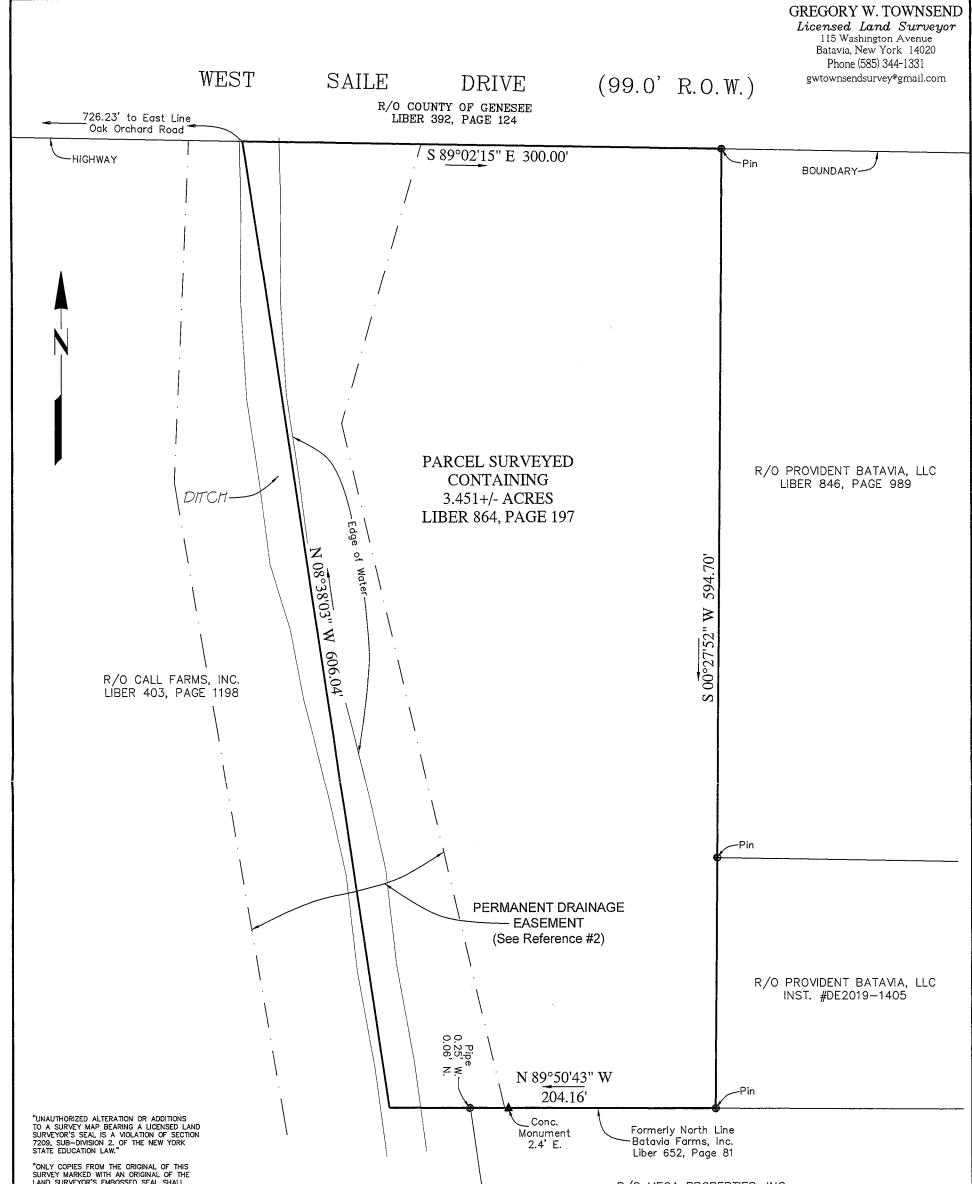

| BE CONSIDERED TO BE VALID TRUE COPIES."                                                                                                                                                                                                                                                                                                                                                                                                                                                                       |  |
|---------------------------------------------------------------------------------------------------------------------------------------------------------------------------------------------------------------------------------------------------------------------------------------------------------------------------------------------------------------------------------------------------------------------------------------------------------------------------------------------------------------|--|
| BE CONSIDERED TO BE VALID TRUE CUPIES.<br>"CERTIFICATIONS INDICATED HEREON SIGNIFY<br>THAT THIS SURVEY WAS PREPARED IN ACCORDANCE<br>WITH THE EXISTING CODE OF PRACTICE FOR LAND<br>SURVEYORS ADOPTED BY THE NEW YORK STATE<br>ASSOCIATION OF PROFESSIONAL LAND SURVEYORS.<br>SAID CERTIFICATION SHALL RUN ONLY TO THE<br>PERSON FOR WHOM THE SURVEY IS PREPARED,<br>AND ON HIS/HER BEHALF TO THE TITLE COMPANY,<br>GOVERNMENTAL AGENCY AND LENDING INSTITUTION<br>LISTED HEREON, AND TO THE ASSIGNEES OF THE |  |
| LENDING INSTITUTION. CERTIFICATION ARE NOT                                                                                                                                                                                                                                                                                                                                                                                                                                                                    |  |
| TRANSFERABLE TO ADDITIONAL INSTITUTIONS OR                                                                                                                                                                                                                                                                                                                                                                                                                                                                    |  |
| SUBSEQUENT OWNERS."                                                                                                                                                                                                                                                                                                                                                                                                                                                                                           |  |
|                                                                                                                                                                                                                                                                                                                                                                                                                                                                                                               |  |

LEGEND ● EXISTING IRON STAKE ▲ EXISTING CONCRETE MONUMENT

### REFERENCES 1)ABSTRACT OF TITLE NO. BLA-22-10003 BY INDEPENDENT TITLE AGENCY, LLC 2)APPROPRIATION FOR PERMANENT DRAINAGE EASEMENT TO THE STATE OF NEW YORK FILED AT LIBER 306 OF DEEDS, PAGE 568, MAP 207, PARCEL 207 3)RIGHT OF WAY TO IROQUOIS GAS CORPORATION FILED AT LIBER 408 OF DEEDS, PAGE 268 4)RIGHT OF WAY TO NEW YORK TELEPHONE COMPANY FILED AT LIBER 387 OF DEEDS, PAGE 141 5)MAP OF ARMISON LAND SEPARATION FILED AT CABINET 3 OF MAPS, SLIDE NO. 5, MAP NO. 1598

#### R/O MEGA PROPERTIES, INC. INST. #DE2021-693

| BOUNDARY SURVEY SHOWIN<br>TO BE CONVEYED BEING P<br>SECTION 14, TOWNSHIP 12 | ART OF LOT 8,            |
|-----------------------------------------------------------------------------|--------------------------|
| THE HOLLAND LAND COMPA<br>SITUATE IN THE TOWN OF                            | NY'S SURVEY.<br>BATAVIA, |
| COUNTY OF GENESEE AND YORK.                                                 | STATE OF NEW             |

| MARCH     | 21,    | 2022     |       |     | SCALE    | 1  | **  | =  | 60' |
|-----------|--------|----------|-------|-----|----------|----|-----|----|-----|
|           |        | JOB      | N0.   | 22- | -103     |    |     |    |     |
| Revised - | Update | ed Ditch | Locat | ion | December | 1, | 202 | 22 |     |