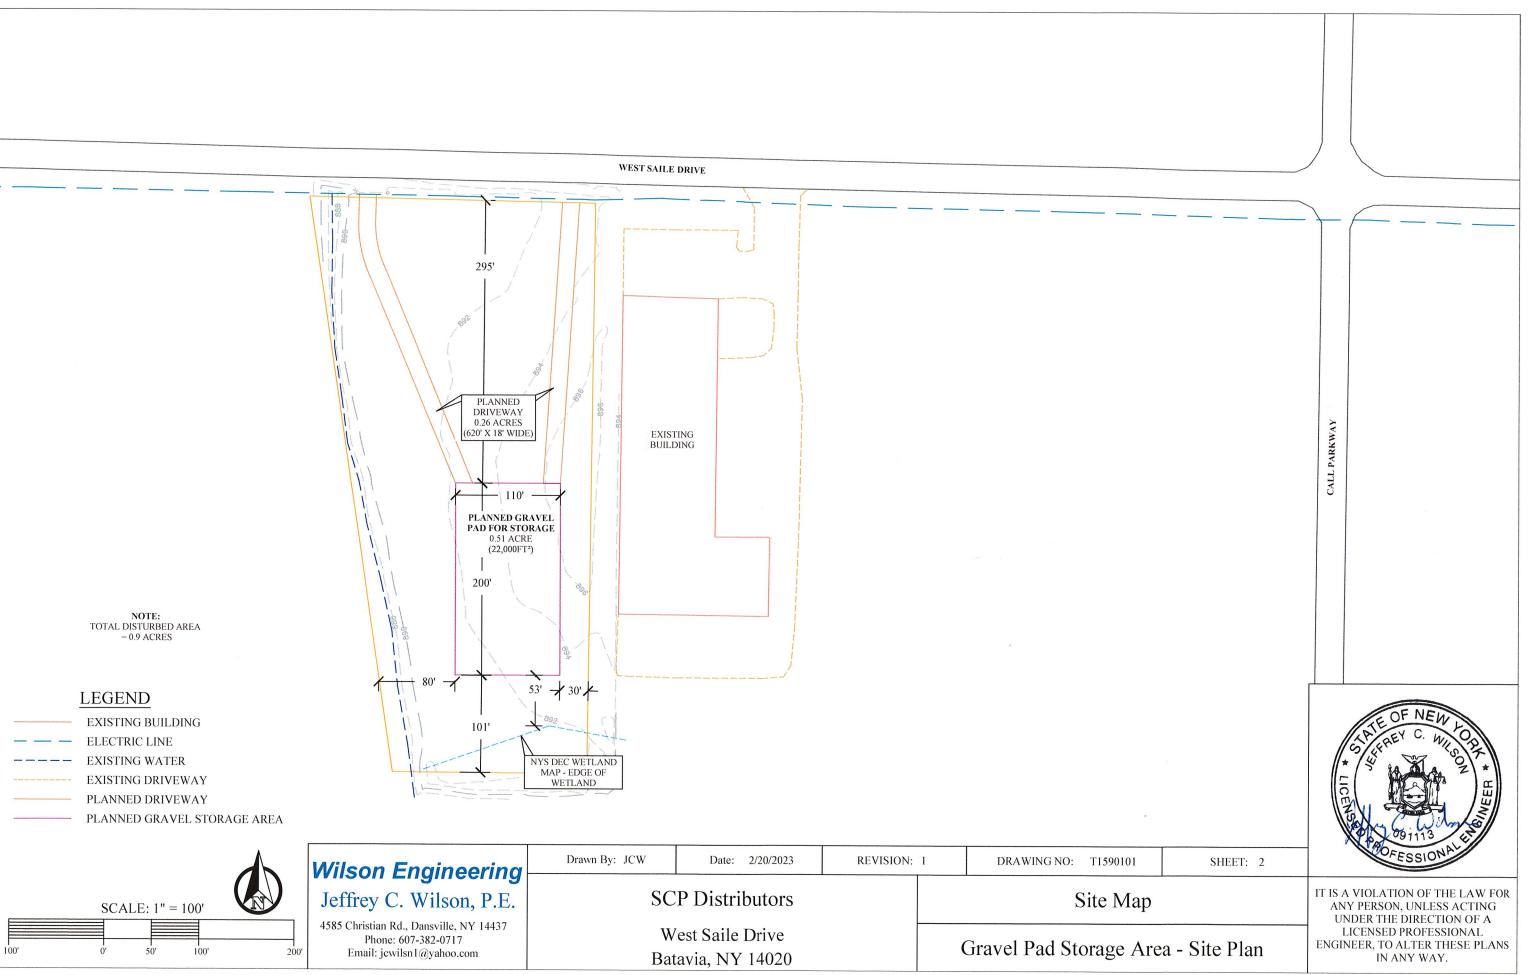

# WILSON ENGINEERING

4585 CHRISTIAN ROAD DANSVILLE, NY 14437 PHONE: 607-382-0717 JCWILSN1@YAHOO.COM

# **SCP** Distributors

West Saile Drive Batavia, NY 14020

# Gravel Pad Storage Area Site Plan

February 2023

### **DRAWING PAGE INDEX**

- 1) Cover Sheet
- 2) Site Map
- 3) Plan View
- 4) Details

IT IS A VIOLATION OF THE LAW FOR ANY PERSON, UNLESS ACTING UNDER THE DIRECTION OF A LICENSED PROFESSIONAL ENGINEER, TO ALTER THESE PLANS IN ANY WAY.