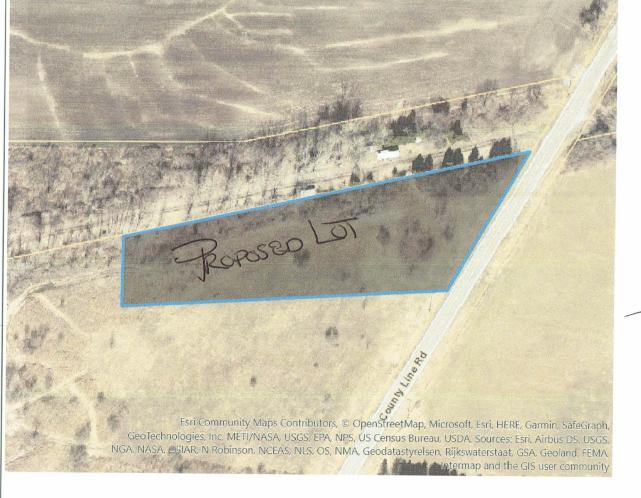

### \* GENESEE COUNTY \* PLANNING BOARD REFERRAL

**RECEIVED** Genesee County Dept. of Planning 9/27/2023

Required According to:

GENERAL MUNICIPAL LAW ARTICLE 12B, SECTION 239 L, M, N

| (Ple                                                                                                | ase answer ALL questions as ful                                                                    | ly as possible)                                                                                       |       |
|-----------------------------------------------------------------------------------------------------|----------------------------------------------------------------------------------------------------|-------------------------------------------------------------------------------------------------------|-------|
| 1. <u>Referring Board(s) Informatio</u>                                                             | N 2. APPLICANT IN                                                                                  | <u>FORMATION</u>                                                                                      |       |
| Board(s) Town of Darien ZBA                                                                         | Name Jeff Faatz                                                                                    |                                                                                                       |       |
| Address 10569 Alleghany Road                                                                        | Address 3219 Crit                                                                                  | tenden Road                                                                                           |       |
| City, State, Zip Darien Center, NY 14040                                                            | City, State, Zip Alc                                                                               | len, NY 14004                                                                                         |       |
| Phone (585) 547 - 2274 Ext. 1                                                                       | 026 Phone (716) 818 - 826                                                                          | 66 Ext. Email                                                                                         |       |
| MUNICIPALITY: City Tow                                                                              | n Village of Darien                                                                                |                                                                                                       |       |
| 3. Type of Referral: (Check all applicable                                                          |                                                                                                    |                                                                                                       |       |
| Area Variance Use Variance Special Use Permit Site Plan Review                                      | Zoning Map Change Zoning Text Amendments Comprehensive Plan/Update Other:                          | Subdivision Proposal Preliminary Final                                                                |       |
| 4. LOCATION OF THE REAL PROPERTY                                                                    |                                                                                                    | KAL:                                                                                                  |       |
| A. Full Address Land on Countyline R                                                                |                                                                                                    |                                                                                                       |       |
| B. Nearest intersecting road Genesee S                                                              | Street                                                                                             |                                                                                                       |       |
| C. Tax Map Parcel Number <u>11-57.11</u>                                                            |                                                                                                    |                                                                                                       |       |
| D. Total area of the property 5.85 acre                                                             |                                                                                                    | y to be disturbed None                                                                                |       |
| E. Present zoning district(s) Low Densi                                                             | ty Residential (LDR) District                                                                      | _                                                                                                     |       |
| <ol> <li>REFERRAL CASE INFORMATION:</li> <li>A. Has this referral been previously review</li> </ol> | ewed by the Genesee County Plann                                                                   | ing Board?                                                                                            |       |
| ■ NO YES If yes, give date a                                                                        | •                                                                                                  |                                                                                                       |       |
| B. Special Use Permit and/or Variances                                                              | refer to the following section(s) of                                                               | the present zoning ordinance and/or law                                                               |       |
| Schedule A                                                                                          |                                                                                                    |                                                                                                       |       |
| C. Please describe the nature of this requ                                                          | est Request for parcel split req                                                                   | uires an area variance due to lack of requ                                                            | uired |
| frontage. Minimum required: 300 ft.                                                                 | ; Proposed: 300 ft. and 247 ft.                                                                    |                                                                                                       |       |
|                                                                                                     |                                                                                                    |                                                                                                       |       |
| <b>6. ENCLOSURES</b> – Please enclose copy(s) of                                                    | all appropriate items in regard to t                                                               | his referral                                                                                          |       |
| ■ Local application □ Site plan □ Subdivision plot plans □ SEQR forms                               | Zoning text/map amendments Location map or tax maps Elevation drawings Agricultural data statement | <ul><li>New or updated comprehensive plan</li><li>Photos</li><li>Other: Criteria to support</li></ul> |       |
| 7. CONTRACT INTERPRETATION of the c                                                                 | representing the sometime in CIII                                                                  | no out this form (recognized in farmer time)                                                          |       |
| 7. <u>CONTACT INFORMATION</u> of the person  Name Gwen Yoder                                        | Title PBZBA Clerk                                                                                  | ,                                                                                                     | 26    |
| Name Gwen i ouei                                                                                    | THE F DEDA CICIK                                                                                   | Phone (585) 547 -2274 Ext. 102                                                                        | 10    |

### TOWN OF DARIEN APPLICATION FOR ZONING PERMIT (revised 2/01/2021)

| Today's Date: 9/12/2023                                                                             |                                                                                      | A                                                                                                 | plication                                                 | Number: 28                                                                                    | 9-06-23                                                                                 |
|-----------------------------------------------------------------------------------------------------|--------------------------------------------------------------------------------------|---------------------------------------------------------------------------------------------------|-----------------------------------------------------------|-----------------------------------------------------------------------------------------------|-----------------------------------------------------------------------------------------|
| Owner's Name: Faatz, Jeff                                                                           |                                                                                      |                                                                                                   | Ta                                                        | x Map #: <u>11-</u>                                                                           | 57.11                                                                                   |
| Owner's Phone: 716-818-826                                                                          | 6                                                                                    | (                                                                                                 | Owner's 2 <sup>r</sup>                                    | <sup>d</sup> Phone:                                                                           |                                                                                         |
| Owner Address: 3219 Crittende                                                                       | n Rd. Alden, NY                                                                      | 14004                                                                                             |                                                           |                                                                                               |                                                                                         |
| Address of Project: Tax parcel                                                                      | 11-57.11                                                                             |                                                                                                   |                                                           | -                                                                                             |                                                                                         |
| Owner's Email: Jeffreyfaatz                                                                         | @hotmail.co                                                                          | om Bu                                                                                             | ıilder Ema                                                | il:                                                                                           |                                                                                         |
| Builder Contact:                                                                                    |                                                                                      |                                                                                                   |                                                           |                                                                                               |                                                                                         |
| INSTRUCTIONS: Fill out the application compl Officer (ZEO) prior to comme *THIS APPLICATION IS NONT | ncing this pro                                                                       | ject or use.                                                                                      |                                                           |                                                                                               | ents to the Zoning Enforcement  OD ONLY                                                 |
| Back (Also depi<br>6. Total percentage (%) of co<br>7. Total Dwelling Units:<br>8. Project Cost:    | New Constinues Gen VARIANCE Lot Wate leng (in feet) from the set back of on plot dia | Recre ruction Serator SITE PLAI er District th X n the project (in feet) fror gram). buildings on | ational Demolition Wimming N HOI Sewer D width to the str | Addition   Pool Signs ME OCCUPATIO istrict and/or area 5 reet right-of-wa property line Signs | Alteration Relocation Fence Kennel  N  .85 acres  y (Check Survey for ROW); de A Side B |
| PROPOSED PROJECT                                                                                    | HEIGHT                                                                               | LENGTH                                                                                            | WIDTH                                                     | SQUARE<br>FEET                                                                                | # Bathrooms:<br># Bedrooms:                                                             |
| House                                                                                               |                                                                                      |                                                                                                   |                                                           |                                                                                               | Rec Room:                                                                               |
| Garage/Pole Barn                                                                                    |                                                                                      |                                                                                                   |                                                           |                                                                                               | Family Room:                                                                            |
| Accessory Structure                                                                                 |                                                                                      |                                                                                                   |                                                           |                                                                                               | Fireplace:                                                                              |
| Commercial                                                                                          |                                                                                      |                                                                                                   |                                                           |                                                                                               |                                                                                         |
| Industrial                                                                                          |                                                                                      |                                                                                                   |                                                           |                                                                                               |                                                                                         |
| Signs                                                                                               |                                                                                      |                                                                                                   |                                                           |                                                                                               |                                                                                         |
| Describe proposed project and Request to split into two buildable lots.                             | d/or use:                                                                            |                                                                                                   |                                                           |                                                                                               |                                                                                         |

FRONTAGE:

Primary Lat: 300' Secondary Lat: 245'

Both Las > 80,000 St. It owner