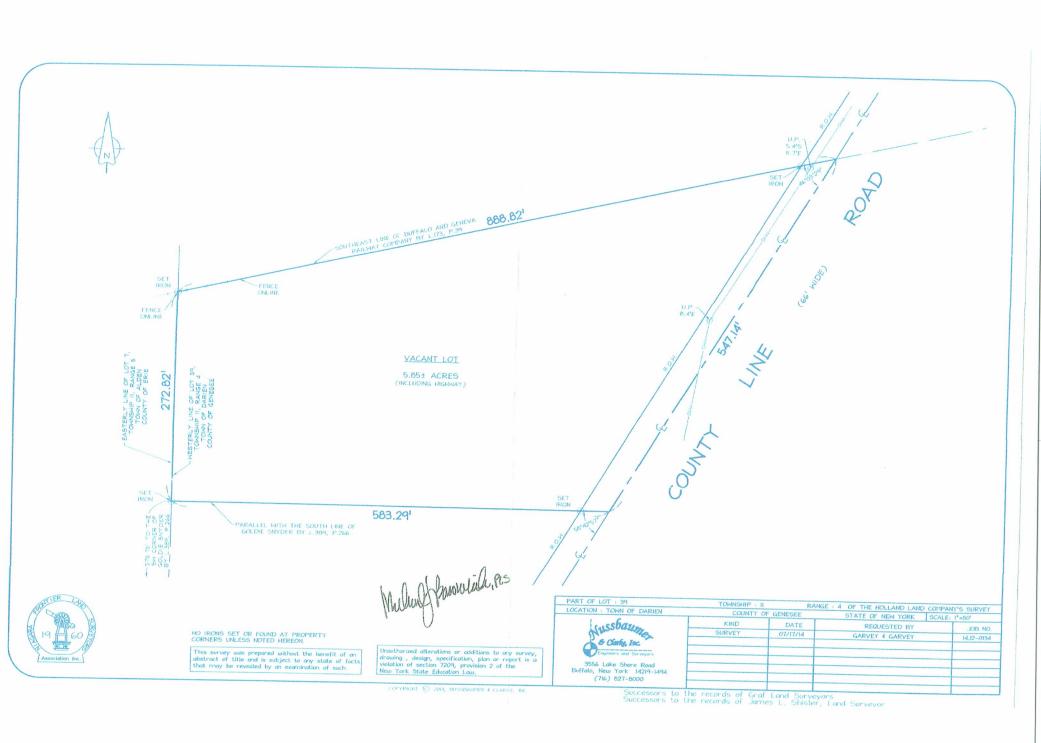

### \* GENESEE COUNTY \* PLANNING BOARD REFERRAL

**RECEIVED** Genesee County Dept. of Planning 9/27/2023

Required According to:

GENERAL MUNICIPAL LAW ARTICLE 12B, SECTION 239 L, M, N

| (Ple                                                                                                | ase answer ALL questions as ful                                                                    | ly as possible)                                                                                       |       |
|-----------------------------------------------------------------------------------------------------|----------------------------------------------------------------------------------------------------|-------------------------------------------------------------------------------------------------------|-------|
| 1. <u>Referring Board(s) Informatio</u>                                                             | N 2. APPLICANT IN                                                                                  | <u>FORMATION</u>                                                                                      |       |
| Board(s) Town of Darien ZBA                                                                         | Name Jeff Faatz                                                                                    |                                                                                                       |       |
| Address 10569 Alleghany Road                                                                        | Address 3219 Crit                                                                                  | tenden Road                                                                                           |       |
| City, State, Zip Darien Center, NY 14040                                                            | City, State, Zip Alc                                                                               | len, NY 14004                                                                                         |       |
| Phone (585) 547 - 2274 Ext. 1                                                                       | 026 Phone (716) 818 - 826                                                                          | 66 Ext. Email                                                                                         |       |
| MUNICIPALITY: City Tow                                                                              | n Village of Darien                                                                                |                                                                                                       |       |
| 3. Type of Referral: (Check all applicable                                                          |                                                                                                    |                                                                                                       |       |
| Area Variance Use Variance Special Use Permit Site Plan Review                                      | Zoning Map Change Zoning Text Amendments Comprehensive Plan/Update Other:                          | Subdivision Proposal Preliminary Final                                                                |       |
| 4. LOCATION OF THE REAL PROPERTY                                                                    |                                                                                                    | KAL:                                                                                                  |       |
| A. Full Address Land on Countyline R                                                                |                                                                                                    |                                                                                                       |       |
| B. Nearest intersecting road Genesee S                                                              | Street                                                                                             |                                                                                                       |       |
| C. Tax Map Parcel Number <u>11-57.11</u>                                                            |                                                                                                    |                                                                                                       |       |
| D. Total area of the property 5.85 acre                                                             |                                                                                                    | y to be disturbed None                                                                                |       |
| E. Present zoning district(s) Low Densi                                                             | ty Residential (LDR) District                                                                      | _                                                                                                     |       |
| <ol> <li>REFERRAL CASE INFORMATION:</li> <li>A. Has this referral been previously review</li> </ol> | ewed by the Genesee County Plann                                                                   | ing Board?                                                                                            |       |
| ■ NO YES If yes, give date a                                                                        | •                                                                                                  |                                                                                                       |       |
| B. Special Use Permit and/or Variances                                                              | refer to the following section(s) of                                                               | the present zoning ordinance and/or law                                                               |       |
| Schedule A                                                                                          |                                                                                                    |                                                                                                       |       |
| C. Please describe the nature of this requ                                                          | est Request for parcel split req                                                                   | uires an area variance due to lack of requ                                                            | uired |
| frontage. Minimum required: 300 ft.                                                                 | ; Proposed: 300 ft. and 247 ft.                                                                    |                                                                                                       |       |
|                                                                                                     |                                                                                                    |                                                                                                       |       |
| <b>6. ENCLOSURES</b> – Please enclose copy(s) of                                                    | all appropriate items in regard to t                                                               | his referral                                                                                          |       |
| ■ Local application □ Site plan □ Subdivision plot plans □ SEQR forms                               | Zoning text/map amendments Location map or tax maps Elevation drawings Agricultural data statement | <ul><li>New or updated comprehensive plan</li><li>Photos</li><li>Other: Criteria to support</li></ul> |       |
| 7. CONTRACT INTERPRETATION of the c                                                                 | representing the sometime in CIII                                                                  | no out this form (recognized in farmer time)                                                          |       |
| 7. <u>CONTACT INFORMATION</u> of the person  Name Gwen Yoder                                        | Title PBZBA Clerk                                                                                  | ,                                                                                                     | 26    |
| Name Gwen i ouei                                                                                    | THE F DEDA CICIK                                                                                   | Phone (585) 547 -2274 Ext. 102                                                                        | 10    |

### TOWN OF DARIEN APPLICATION FOR ZONING PERMIT (revised 2/01/2021)

| Today's Date: 9/12/2023                                                                             |                                                                                      | A                                                                                                 | plication                                                 | Number: 28                                                                                    | 9-06-23                                                                                 |
|-----------------------------------------------------------------------------------------------------|--------------------------------------------------------------------------------------|---------------------------------------------------------------------------------------------------|-----------------------------------------------------------|-----------------------------------------------------------------------------------------------|-----------------------------------------------------------------------------------------|
| Owner's Name: Faatz, Jeff                                                                           |                                                                                      |                                                                                                   | Ta                                                        | x Map #: <u>11-</u>                                                                           | 57.11                                                                                   |
| Owner's Phone: 716-818-826                                                                          | 6                                                                                    | (                                                                                                 | Owner's 2 <sup>r</sup>                                    | <sup>d</sup> Phone:                                                                           |                                                                                         |
| Owner Address: 3219 Crittende                                                                       | n Rd. Alden, NY                                                                      | 14004                                                                                             |                                                           |                                                                                               |                                                                                         |
| Address of Project: Tax parcel                                                                      | 11-57.11                                                                             |                                                                                                   |                                                           | -                                                                                             |                                                                                         |
| Owner's Email: Jeffreyfaatz                                                                         | @hotmail.co                                                                          | om Bu                                                                                             | ıilder Ema                                                | il:                                                                                           |                                                                                         |
| Builder Contact:                                                                                    |                                                                                      |                                                                                                   |                                                           |                                                                                               |                                                                                         |
| INSTRUCTIONS: Fill out the application compl Officer (ZEO) prior to comme *THIS APPLICATION IS NONT | ncing this pro                                                                       | ject or use.                                                                                      |                                                           |                                                                                               | ents to the Zoning Enforcement  OD ONLY                                                 |
| Back (Also depi<br>6. Total percentage (%) of co<br>7. Total Dwelling Units:<br>8. Project Cost:    | New Constinues Gen VARIANCE Lot Wate leng (in feet) from the set back of on plot dia | Recre ruction Serator SITE PLAI er District th X n the project (in feet) fror gram). buildings on | ational Demolition Wimming N HOI Sewer D width to the str | Addition   Pool Signs ME OCCUPATIO istrict and/or area 5 reet right-of-wa property line Signs | Alteration Relocation Fence Kennel  N  .85 acres  y (Check Survey for ROW); de A Side B |
| PROPOSED PROJECT                                                                                    | HEIGHT                                                                               | LENGTH                                                                                            | WIDTH                                                     | SQUARE<br>FEET                                                                                | # Bathrooms:<br># Bedrooms:                                                             |
| House                                                                                               |                                                                                      |                                                                                                   |                                                           |                                                                                               | Rec Room:                                                                               |
| Garage/Pole Barn                                                                                    |                                                                                      |                                                                                                   |                                                           |                                                                                               | Family Room:                                                                            |
| Accessory Structure                                                                                 |                                                                                      |                                                                                                   |                                                           |                                                                                               | Fireplace:                                                                              |
| Commercial                                                                                          |                                                                                      |                                                                                                   |                                                           |                                                                                               |                                                                                         |
| Industrial                                                                                          |                                                                                      |                                                                                                   |                                                           |                                                                                               |                                                                                         |
| Signs                                                                                               |                                                                                      |                                                                                                   |                                                           |                                                                                               |                                                                                         |
| Describe proposed project and Request to split into two buildable lots.                             | d/or use:                                                                            |                                                                                                   |                                                           |                                                                                               |                                                                                         |

FRONTAGE:

Primary Lat: 300' Secondary Lat: 245'

Both Las > 80,000 St. It owner