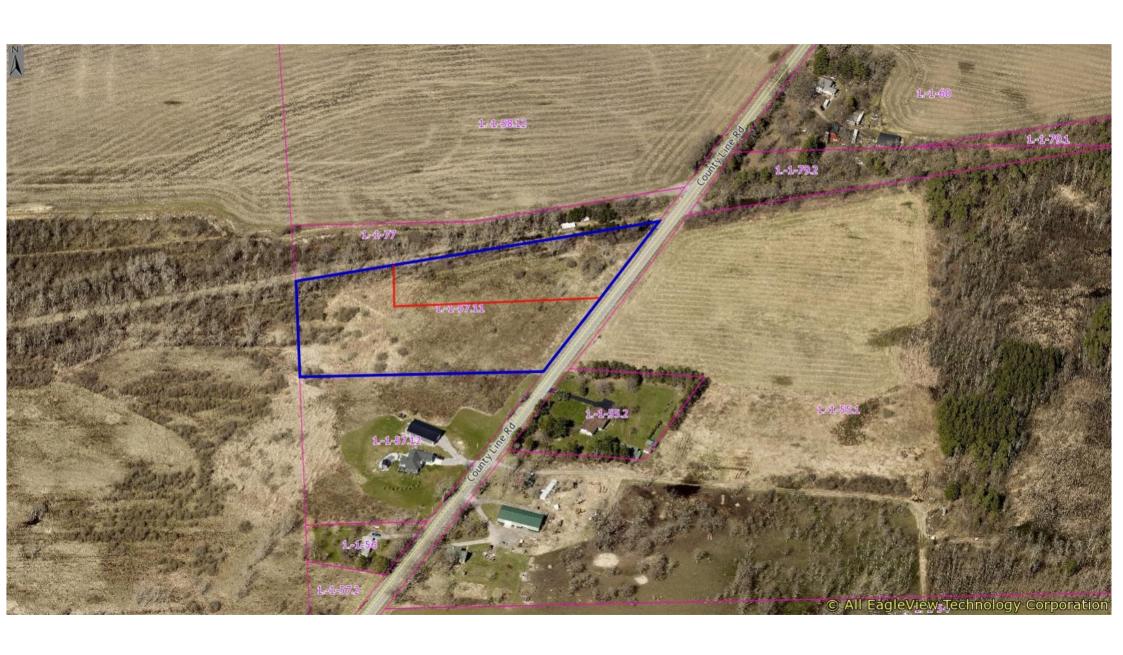

### \* GENESEE COUNTY \* PLANNING BOARD REFERRAL

**RECEIVED** Genesee County Dept. of Planning 9/27/2023

Required According to:

GENERAL MUNICIPAL LAW ARTICLE 12B, SECTION 239 L, M, N

| (Ple                                                                                                | ase answer ALL questions as ful                                                                    | ly as possible)                                                                                       |       |
|-----------------------------------------------------------------------------------------------------|----------------------------------------------------------------------------------------------------|-------------------------------------------------------------------------------------------------------|-------|
| 1. <u>Referring Board(s) Informatio</u>                                                             | N 2. APPLICANT IN                                                                                  | <u>FORMATION</u>                                                                                      |       |
| Board(s) Town of Darien ZBA                                                                         | Name Jeff Faatz                                                                                    |                                                                                                       |       |
| Address 10569 Alleghany Road                                                                        | Address 3219 Crit                                                                                  | tenden Road                                                                                           |       |
| City, State, Zip Darien Center, NY 14040                                                            | City, State, Zip Alc                                                                               | len, NY 14004                                                                                         |       |
| Phone (585) 547 - 2274 Ext. 1                                                                       | 026 Phone (716) 818 - 826                                                                          | 66 Ext. Email                                                                                         |       |
| MUNICIPALITY: City Tow                                                                              | n Village of Darien                                                                                |                                                                                                       |       |
| 3. Type of Referral: (Check all applicable                                                          |                                                                                                    |                                                                                                       |       |
| Area Variance Use Variance Special Use Permit Site Plan Review                                      | Zoning Map Change Zoning Text Amendments Comprehensive Plan/Update Other:                          | Subdivision Proposal Preliminary Final                                                                |       |
| 4. LOCATION OF THE REAL PROPERTY                                                                    |                                                                                                    | KAL:                                                                                                  |       |
| A. Full Address Land on Countyline R                                                                |                                                                                                    |                                                                                                       |       |
| B. Nearest intersecting road Genesee S                                                              | Street                                                                                             |                                                                                                       |       |
| C. Tax Map Parcel Number <u>11-57.11</u>                                                            |                                                                                                    |                                                                                                       |       |
| D. Total area of the property 5.85 acre                                                             |                                                                                                    | y to be disturbed None                                                                                |       |
| E. Present zoning district(s) Low Densi                                                             | ty Residential (LDR) District                                                                      | _                                                                                                     |       |
| <ol> <li>REFERRAL CASE INFORMATION:</li> <li>A. Has this referral been previously review</li> </ol> | ewed by the Genesee County Plann                                                                   | ing Board?                                                                                            |       |
| ■ NO YES If yes, give date a                                                                        | •                                                                                                  |                                                                                                       |       |
| B. Special Use Permit and/or Variances                                                              | refer to the following section(s) of                                                               | the present zoning ordinance and/or law                                                               |       |
| Schedule A                                                                                          |                                                                                                    |                                                                                                       |       |
| C. Please describe the nature of this requ                                                          | est Request for parcel split req                                                                   | uires an area variance due to lack of requ                                                            | uired |
| frontage. Minimum required: 300 ft.                                                                 | ; Proposed: 300 ft. and 247 ft.                                                                    |                                                                                                       |       |
|                                                                                                     |                                                                                                    |                                                                                                       |       |
| <b>6. ENCLOSURES</b> – Please enclose copy(s) of                                                    | all appropriate items in regard to t                                                               | his referral                                                                                          |       |
| ■ Local application □ Site plan □ Subdivision plot plans □ SEQR forms                               | Zoning text/map amendments Location map or tax maps Elevation drawings Agricultural data statement | <ul><li>New or updated comprehensive plan</li><li>Photos</li><li>Other: Criteria to support</li></ul> |       |
| 7. CONTRACT INTERPRETATION of the c                                                                 | representing the sometime in CIII                                                                  | no out this form (recognized in farmer time)                                                          |       |
| 7. <u>CONTACT INFORMATION</u> of the person  Name Gwen Yoder                                        | Title PBZBA Clerk                                                                                  | ,                                                                                                     | 26    |
| Name Gwen i ouei                                                                                    | THE F DEDA CICIK                                                                                   | Phone (585) 547 -2274 Ext. 102                                                                        | 10    |

### TOWN OF DARIEN APPLICATION FOR ZONING PERMIT (revised 2/01/2021)

| Today's Date: 9/12/2023                                                                             |                                                                                      | A                                                                                                 | plication                                                 | Number: 28                                                                                    | 9-06-23                                                                                 |
|-----------------------------------------------------------------------------------------------------|--------------------------------------------------------------------------------------|---------------------------------------------------------------------------------------------------|-----------------------------------------------------------|-----------------------------------------------------------------------------------------------|-----------------------------------------------------------------------------------------|
| Owner's Name: Faatz, Jeff                                                                           |                                                                                      |                                                                                                   | Ta                                                        | x Map #: <u>11-</u>                                                                           | 57.11                                                                                   |
| Owner's Phone: 716-818-826                                                                          | 6                                                                                    | (                                                                                                 | Owner's 2 <sup>r</sup>                                    | <sup>d</sup> Phone:                                                                           |                                                                                         |
| Owner Address: 3219 Crittende                                                                       | n Rd. Alden, NY                                                                      | 14004                                                                                             |                                                           |                                                                                               |                                                                                         |
| Address of Project: Tax parcel                                                                      | 11-57.11                                                                             |                                                                                                   |                                                           | -                                                                                             |                                                                                         |
| Owner's Email: Jeffreyfaatz                                                                         | @hotmail.co                                                                          | om Bu                                                                                             | ıilder Ema                                                | il:                                                                                           |                                                                                         |
| Builder Contact:                                                                                    |                                                                                      |                                                                                                   |                                                           |                                                                                               |                                                                                         |
| INSTRUCTIONS: Fill out the application compl Officer (ZEO) prior to comme *THIS APPLICATION IS NONT | ncing this pro                                                                       | ject or use.                                                                                      |                                                           |                                                                                               | ents to the Zoning Enforcement  OD ONLY                                                 |
| Back (Also depi<br>6. Total percentage (%) of co<br>7. Total Dwelling Units:<br>8. Project Cost:    | New Constinues Gen VARIANCE Lot Wate leng (in feet) from the set back of on plot dia | Recre ruction Serator SITE PLAI er District th X n the project (in feet) fror gram). buildings on | ational Demolition Wimming N HOI Sewer D width to the str | Addition   Pool Signs ME OCCUPATIO istrict and/or area 5 reet right-of-wa property line Signs | Alteration Relocation Fence Kennel  N  .85 acres  y (Check Survey for ROW); de A Side B |
| PROPOSED PROJECT                                                                                    | HEIGHT                                                                               | LENGTH                                                                                            | WIDTH                                                     | SQUARE<br>FEET                                                                                | # Bathrooms:<br># Bedrooms:                                                             |
| House                                                                                               |                                                                                      |                                                                                                   |                                                           |                                                                                               | Rec Room:                                                                               |
| Garage/Pole Barn                                                                                    |                                                                                      |                                                                                                   |                                                           |                                                                                               | Family Room:                                                                            |
| Accessory Structure                                                                                 |                                                                                      |                                                                                                   |                                                           |                                                                                               | Fireplace:                                                                              |
| Commercial                                                                                          |                                                                                      |                                                                                                   |                                                           |                                                                                               |                                                                                         |
| Industrial                                                                                          |                                                                                      |                                                                                                   |                                                           |                                                                                               |                                                                                         |
| Signs                                                                                               |                                                                                      |                                                                                                   |                                                           |                                                                                               |                                                                                         |
| Describe proposed project and Request to split into two buildable lots.                             | d/or use:                                                                            |                                                                                                   |                                                           |                                                                                               |                                                                                         |

FRONTAGE:

Primary Lat: 300' Secondary Lat: 245'

Both Las > 80,000 St. It owner