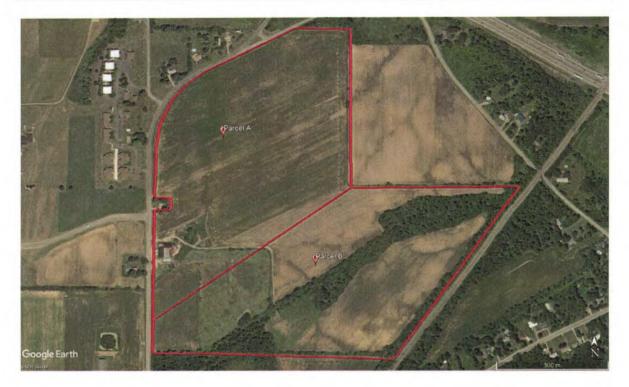

NY CDG Genesee 6, LLC is proposing the construction of an approximately five (5) MW-AC Photovoltaic Array on approximately 28.32 acres of two project parcel(s) totaling approximately 127.5 acres of Industrial Park zoned land. (Tax ID: 01-02-117.1 and Tax ID: 01-02-115)