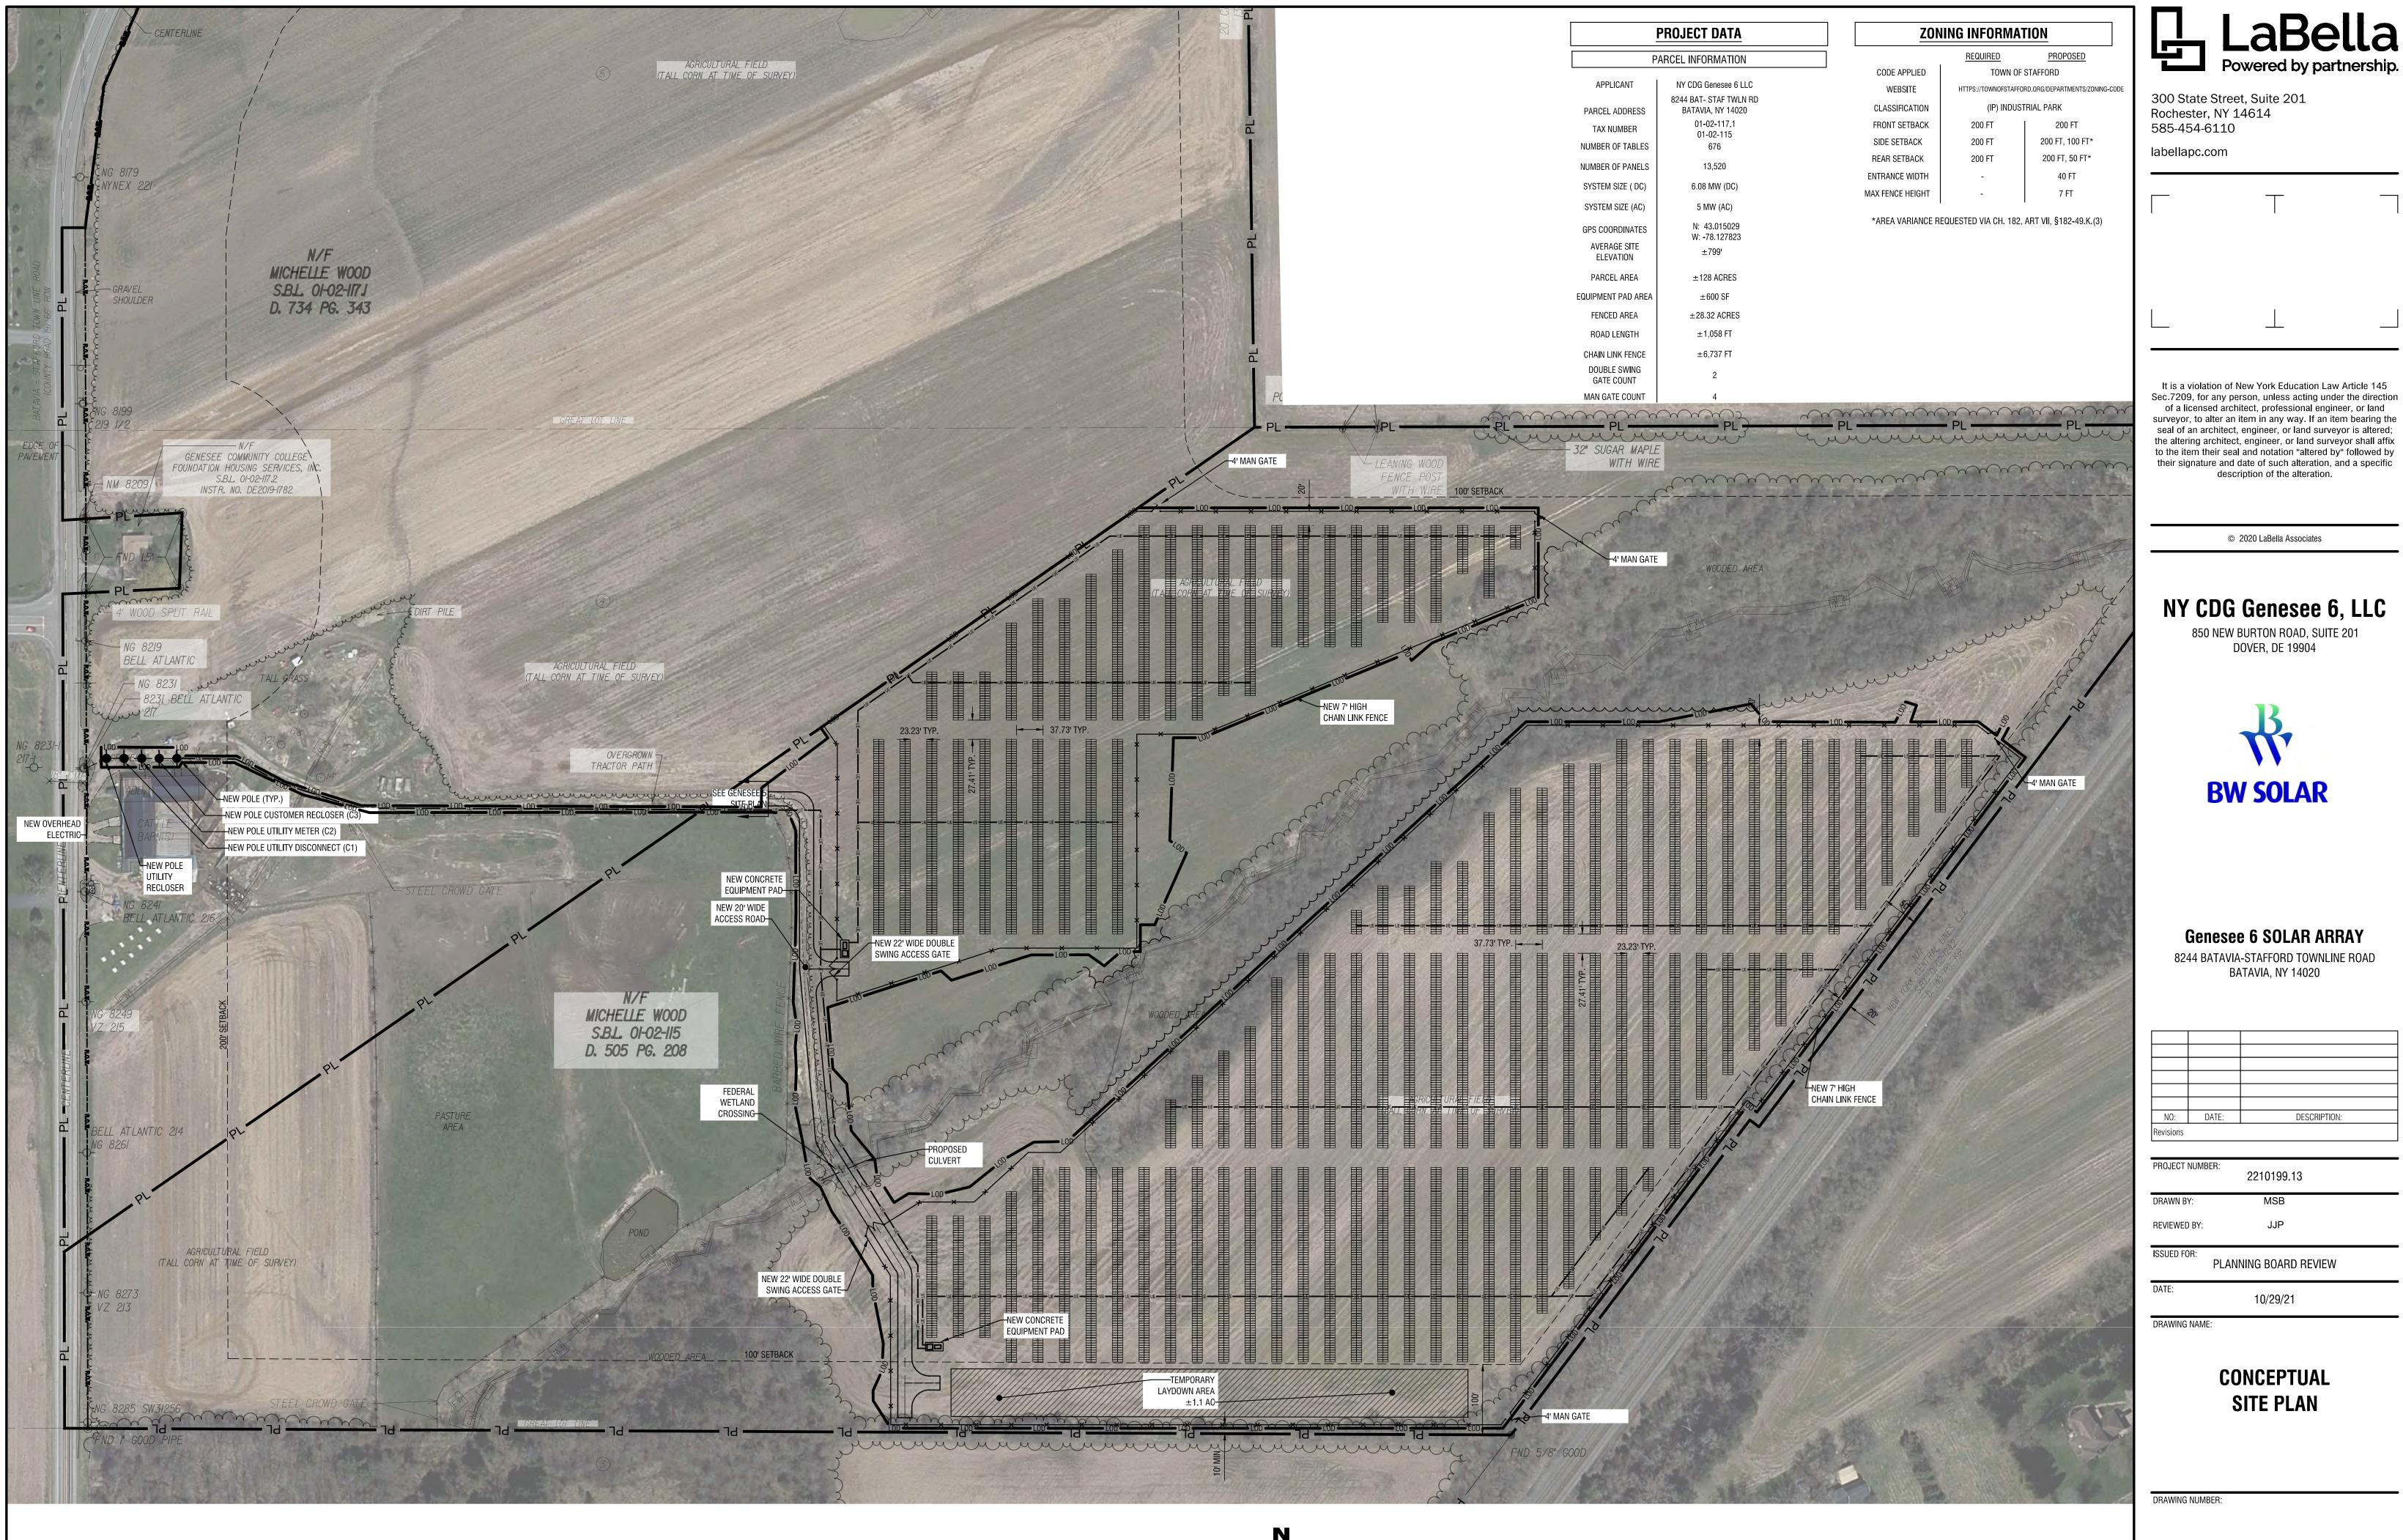

NY CDG Genesee 6, LLC is proposing the construction of an approximately five (5) MW-AC Photovoltaic Array on approximately 28.32 acres of two project parcel(s) totaling approximately 127.5 acres of Industrial Park zoned land. (Tax ID: 01-02-117.1 and Tax ID: 01-02-115)

The project includes the installation of approximately 676 freestanding, tracking solar tables consisting of about 13,520 modules/panels. The structures will stand approximately 12 feet in height and be anchored into the ground using helix screws or H-piles.

The array will also include new electrical equipment, concrete pads for equipment, low-growth pollinatorfriendly seed mix underneath the solar tables, and a new gravel access drive. The site will be screened from adjacent parcels by a combination of existing hedgerows/vegetation and a proposed landscaping buffer on the exterior of the array. There are 2.6 acres of tree clearing anticipated, and about 0.1 acres of new impervious surface will be created.

The array will be seeking the following zoning variances for setbacks as itemized below.

- Section 143-7.C.(1): Setbacks. To provide for at least minimal operational safety for persons and property located outside an SEF, all SEF's shall comply with the following: 1,000 feet from residential property lines\*, 200 feet from nonresidential property lines\*, highway right-of-way, and maximum height of 20 feet\*\*.

<u>Setback Variance Request 1:</u> Reduction of 200' setback from nonresidential property line to 100' for a section of the northern property line of the Genesee 6 project parcel.

<u>Setback Variance Request 2:</u> Reduction of 200' setback from nonresidential property line to 100' for a portion of the southern property line separating Genesee 6 project parcel Lands of Brian C. Thompson.

<u>Setback Variance Request 3:</u> Reduction of 200' setback from nonresidential property line to 50' for a portion of the southeastern property line adjacent to the lands of New York Central Lines, LLC.

<u>Setback Variance Request 4:</u> Reduction of 200' setback from nonresidential property line to 0' for a portion of the northwestern property line adjacent to lands of Michelle Wood, and proposed lands of the Genesee 5 solar array.

<u>Setback Variance Request 5:</u> Reduction of 1,000' setback from residential property lines to 75' for the entirety of the project area.

- Section 82-4: Fence Height limitations in rear, front and side yards. No fence shall be more than six feet in height at the rear yard or side yard of the homes or buildings situated in the Town of Stafford. No fence or portions of a fence shall be higher than three feet in any front yard for a distance 33 feet from the road right of way.

<u>Fence Height Variance 1:</u> As per National Electric Code Section 110.31, "...For installations other than equipment as described in 110.31(d), a wall, screen, or fence shall be used to enclose outdoor electrical installation to deter access by persons who are not qualified. A fence shall not be less than 2.1 m (7 ft) in height or a combination of 1.8 m (6 ft) or more of fence fabric and a 300 mm (1 ft) or more extension utilizing three or more strands of barbed wire or equivalent." Therefore, we are requesting a variance to install a 7' high chain-link fence.