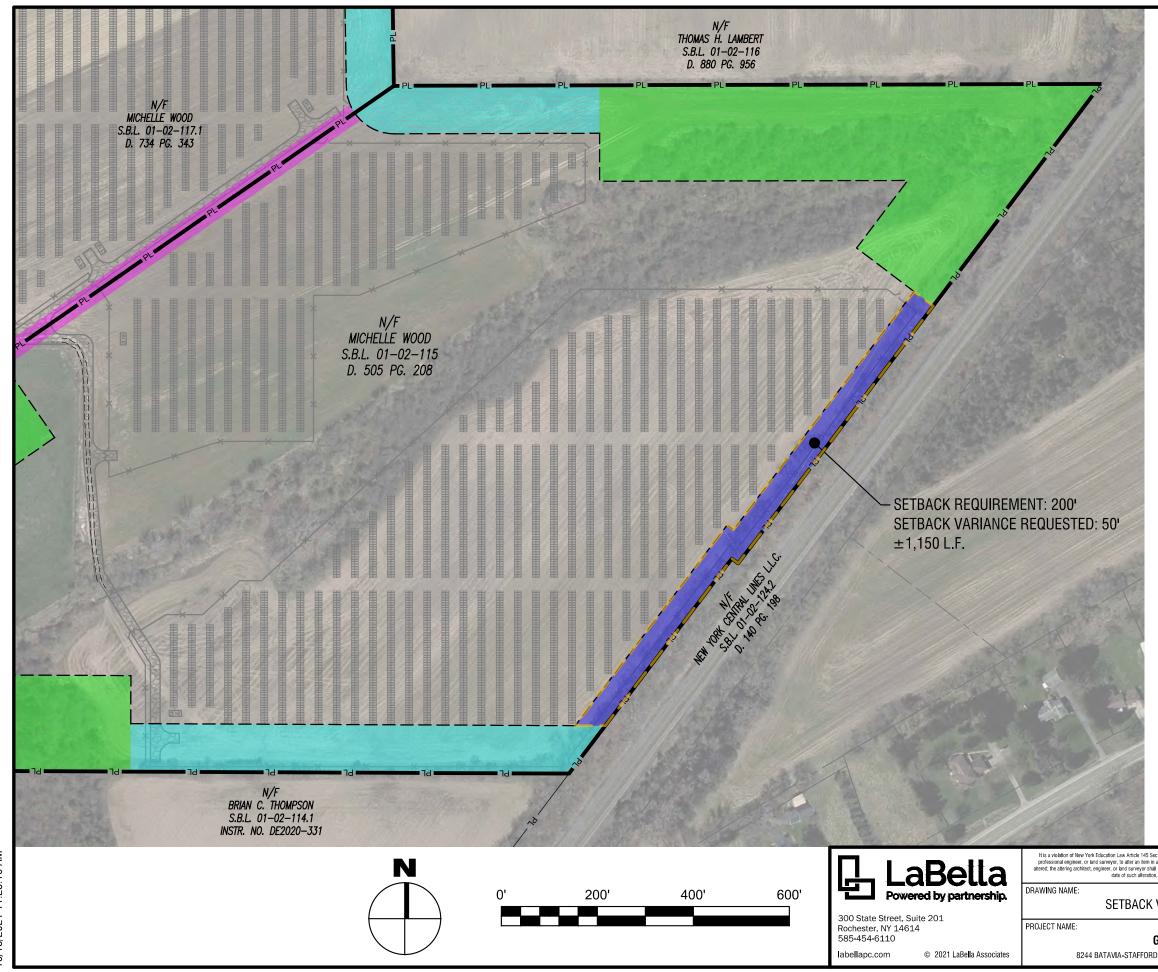

<u>Setback Variance Request 3:</u> Reduction of 200' setback from nonresidential property line to 50' for a portion of the southeastern property line adjacent to the lands of New York Central Lines, LLC.

<u>Setback Variance Request 4:</u> Reduction of 200' setback from nonresidential property line to 0' for a portion of the northwestern property line adjacent to lands of Michelle Wood, and proposed lands of the Genesee 5 solar array.