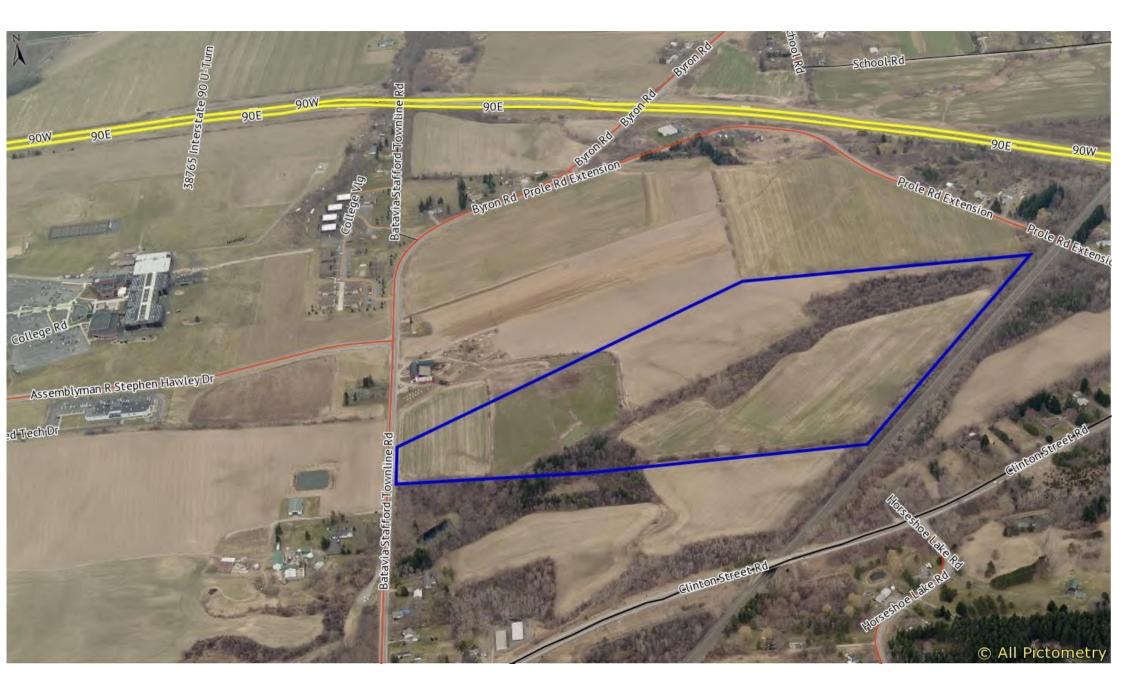

NY CDG Genesee 6, LLC is proposing the construction of an approximately five (5) MW-AC Photovoltaic Array on approximately 28.32 acres of two project parcel(s) totaling approximately 127.5 acres of Industrial Park zoned land. (Tax ID: 01-02-117.1 and Tax ID: 01-02-115)

The array will be seeking the following zoning variances for setbacks as itemized below.

- Section 143-7.C.(1): Setbacks. To provide for at least minimal operational safety for persons and property located outside an SEF, all SEF's shall comply with the following: 1,000 feet from residential property lines\*, 200 feet from nonresidential property lines\*, highway right-of-way, and maximum height of 20 feet\*\*.

<u>Setback Variance Request 1:</u> Reduction of 200' setback from nonresidential property line to 100' for a section of the northern property line of the Genesee 6 project parcel.

<u>Setback Variance Request 2:</u> Reduction of 200' setback from nonresidential property line to 100' for a portion of the southern property line separating Genesee 6 project parcel Lands of Brian C. Thompson.

<u>Setback Variance Request 3:</u> Reduction of 200' setback from nonresidential property line to 50' for a portion of the southeastern property line adjacent to the lands of New York Central Lines, LLC.

<u>Setback Variance Request 4:</u> Reduction of 200' setback from nonresidential property line to 0' for a portion of the northwestern property line adjacent to lands of Michelle Wood, and proposed lands of the Genesee 5 solar array.

<u>Setback Variance Request 5:</u> Reduction of 1,000' setback from residential property lines to 75' for the entirety of the project area.

- Section 82-4: Fence Height limitations in rear, front and side yards. No fence shall be more than six feet in height at the rear yard or side yard of the homes or buildings situated in the Town of Stafford. No fence or portions of a fence shall be higher than three feet in any front yard for a distance 33 feet from the road right of way.