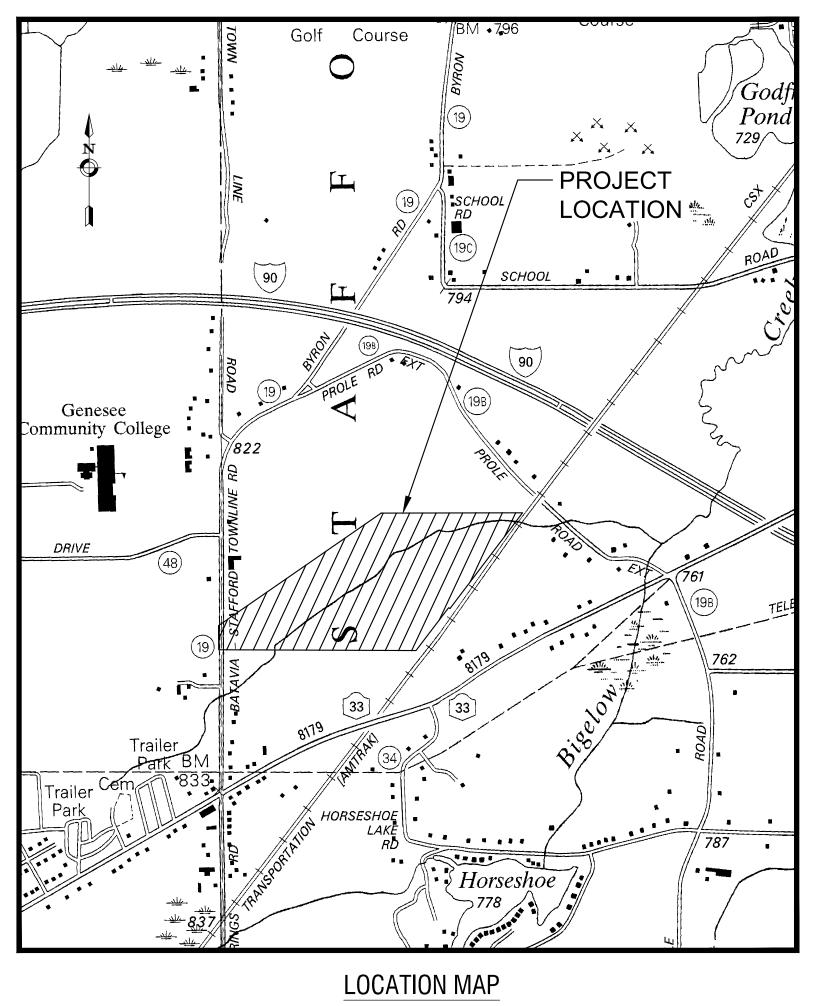

NY CDG Genesee 6, LLC is proposing the construction of an approximately five (5) MW-AC Photovoltaic Array on approximately 28.32 acres of two project parcel(s) totaling approximately 127.5 acres of Industrial Park zoned land. (Tax ID: 01-02-117.1 and Tax ID: 01-02-115)

The array will be seeking the following zoning variances for setbacks as itemized below.

- Section 143-7.C.(1): Setbacks. To provide for at least minimal operational safety for persons and property located outside an SEF, all SEF's shall comply with the following: 1,000 feet from residential property lines\*, 200 feet from nonresidential property lines\*, highway right-of-way, and maximum height of 20 feet\*\*.

<u>Setback Variance Request 1:</u> Reduction of 200' setback from nonresidential property line to 100' for a section of the northern property line of the Genesee 6 project parcel.

<u>Setback Variance Request 2:</u> Reduction of 200' setback from nonresidential property line to 100' for a portion of the southern property line separating Genesee 6 project parcel Lands of Brian C. Thompson.

<u>Setback Variance Request 3:</u> Reduction of 200' setback from nonresidential property line to 50' for a portion of the southeastern property line adjacent to the lands of New York Central Lines, LLC.

<u>Setback Variance Request 4:</u> Reduction of 200' setback from nonresidential property line to 0' for a portion of the northwestern property line adjacent to lands of Michelle Wood, and proposed lands of the Genesee 5 solar array.

<u>Setback Variance Request 5:</u> Reduction of 1,000' setback from residential property lines to 75' for the entirety of the project area.

- Section 82-4: Fence Height limitations in rear, front and side yards. No fence shall be more than six feet in height at the rear yard or side yard of the homes or buildings situated in the Town of Stafford. No fence or portions of a fence shall be higher than three feet in any front yard for a distance 33 feet from the road right of way.