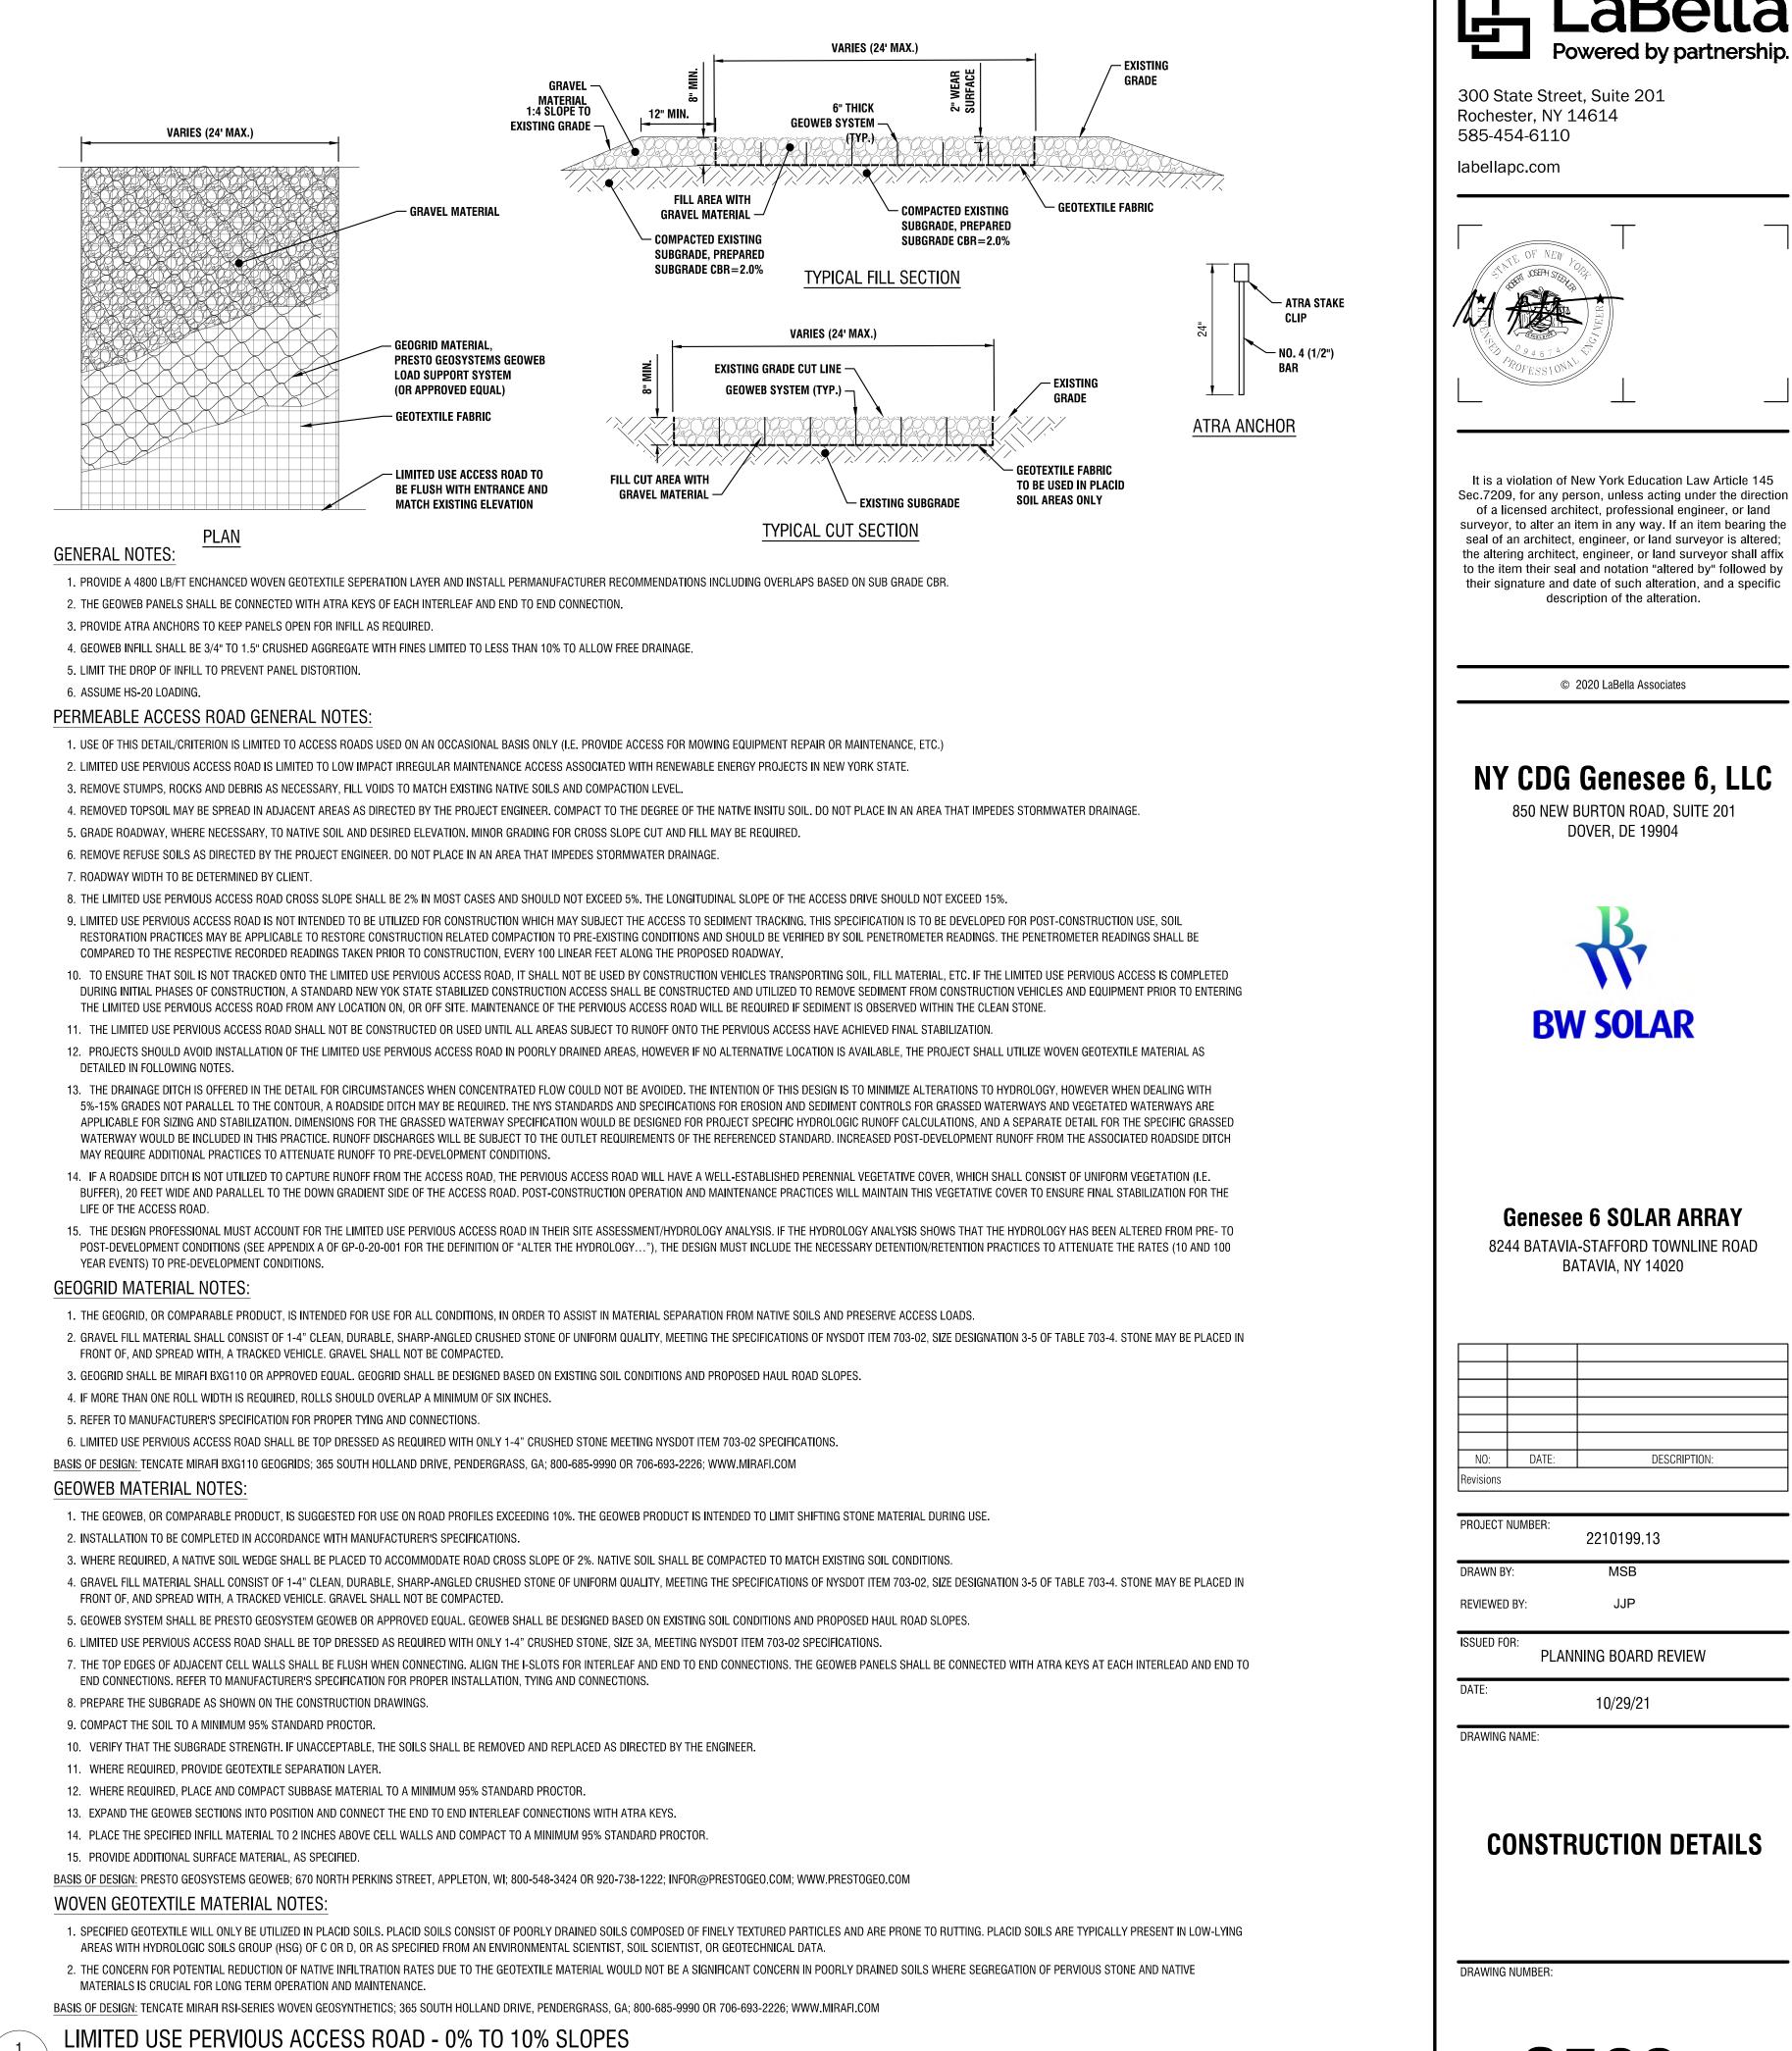

|

**C50**<sup>•</sup>

L-LaBella



ERSION 19.0 /3/2010 8:47:56 A

**C502** 





175 3/4

C503 / N.T.S.





## LANDSCAPING NOTES

- ALL PLANTS SHALL MEET OR EXCEED THE MINIMUM REQUIREMENTS AS NOTED IN THE LATEST EDITION OF AMERICAN STANDARD FOR NURSERY STOCK BY AMERICAN ASSOCIATION OF NURSERYMEN, ANSI Z60.1.
- REPLACE, IN ACCORDANCE WITH THE DRAWINGS AND SPECIFICATIONS, ALL PLANTS THAT ARE MISSING, DEAD, OR DO NOT DEVELOP FROM PLANTING STOCK, OR AS DETERMINED BY THE CLIENT ARE IN UNHEALTHY OR UNSIGHTLY CONDITION, AND HAVE LOST THEIR NATURAL SHAPE DUE TO DEAD BRANCHES OR OTHER CAUSES DUE TO THE CONTRACTORS NEGLIGENCE, CONTRACTOR SHALL BEAR THE COST OF COMPLETE REPLACEMENT(S). IN CASE OF ANY QUESTIONS REGARDING THE CONDITION AND SATISFACTORY ESTABLISHMENT OF A REJECTED PLANT, THE LANDSCAPE ARCHITECT'S DECISION IS FINAL. PROVIDE A GUARANTEE FOR ALL REPLACEMENT PLANTS F