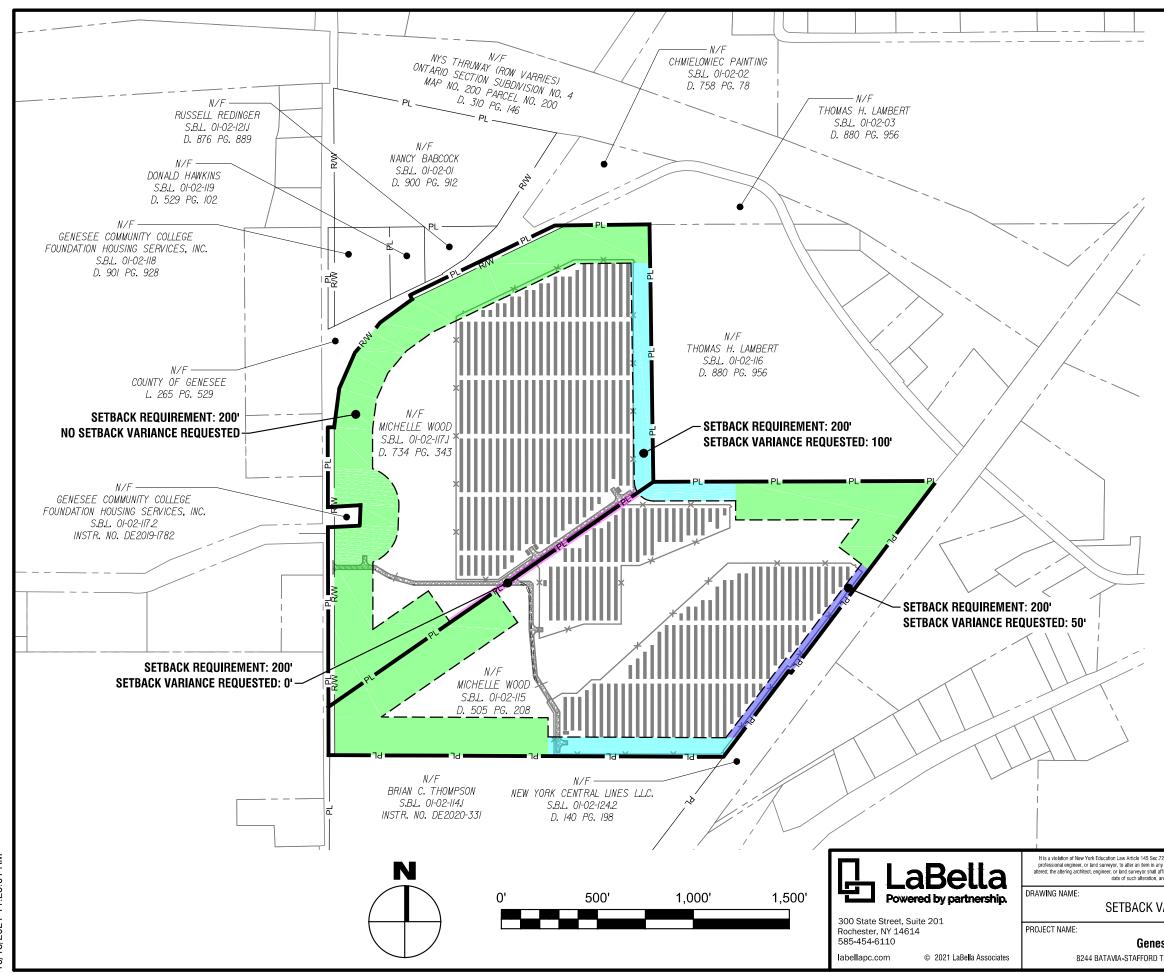

The array will be seeking the following zoning variances for setbacks as itemized below.

- Section 143-7.C.(1): Setbacks. To provide for at least minimal operational safety for persons and property located outside an SEF, all SEF's shall comply with the following: 1,000 feet from residential property lines\*, 200 feet from nonresidential property lines\*, highway right-of-way, and maximum height of 20 feet\*\*.

<u>Setback Variance Request 1:</u> Reduction of 200' setback from nonresidential property line to 100' for a section of the northern property line of the Genesee 6 project parcel.

<u>Setback Variance Request 2:</u> Reduction of 200' setback from nonresidential property line to 100' for a portion of the southern property line separating Genesee 6 project parcel Lands of Brian C. Thompson.

<u>Setback Variance Request 3:</u> Reduction of 200' setback from nonresidential property line to 50' for a portion of the southeastern property line adjacent to the lands of New York Central Lines, LLC.

<u>Setback Variance Request 4:</u> Reduction of 200' setback from nonresidential property line to 0' for a portion of the northwestern property line adjacent to lands of Michelle Wood, and proposed lands of the Genesee 5 solar array.

<u>Setback Variance Request 5:</u> Reduction of 1,000' setback from residential property lines to 75' for the entirety of the project area.

- Section 82-4: Fence Height limitations in rear, front and side yards. No fence shall be more than six feet in height at the rear yard or side yard of the homes or buildings situated in the Town of Stafford. No fence or portions of a fence shall be higher than three feet in any front yard for a distance 33 feet from the road right of way.