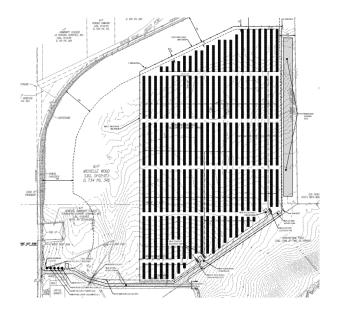

NY CDG Genesee 6, LLC is proposing the construction of an approximately five (5) MW-AC Photovoltaic Array on approximately 28.32 acres of two project parcel(s) totaling approximately 127.5 acres of Industrial Park zoned land. (Tax ID: 01-02-117.1 and Tax ID: 01-02-115)

The project includes the installation of approximately 676 freestanding, tracking solar tables consisting of about 13,520 modules/panels. The structures will stand approximately 12 feet in height and be anchored into the ground using helix screws or H-piles.

The array will also include new electrical equipment, concrete pads for equipment, low-growth pollinatorfriendly seed mix underneath the solar tables, and a new gravel access drive. The site will be screened from adjacent parcels by a combination of existing hedgerows/vegetation and a proposed landscaping buffer on the exterior of the array. There are 2.6 acres of tree clearing anticipated, and about 0.1 acres of new impervious surface will be created.