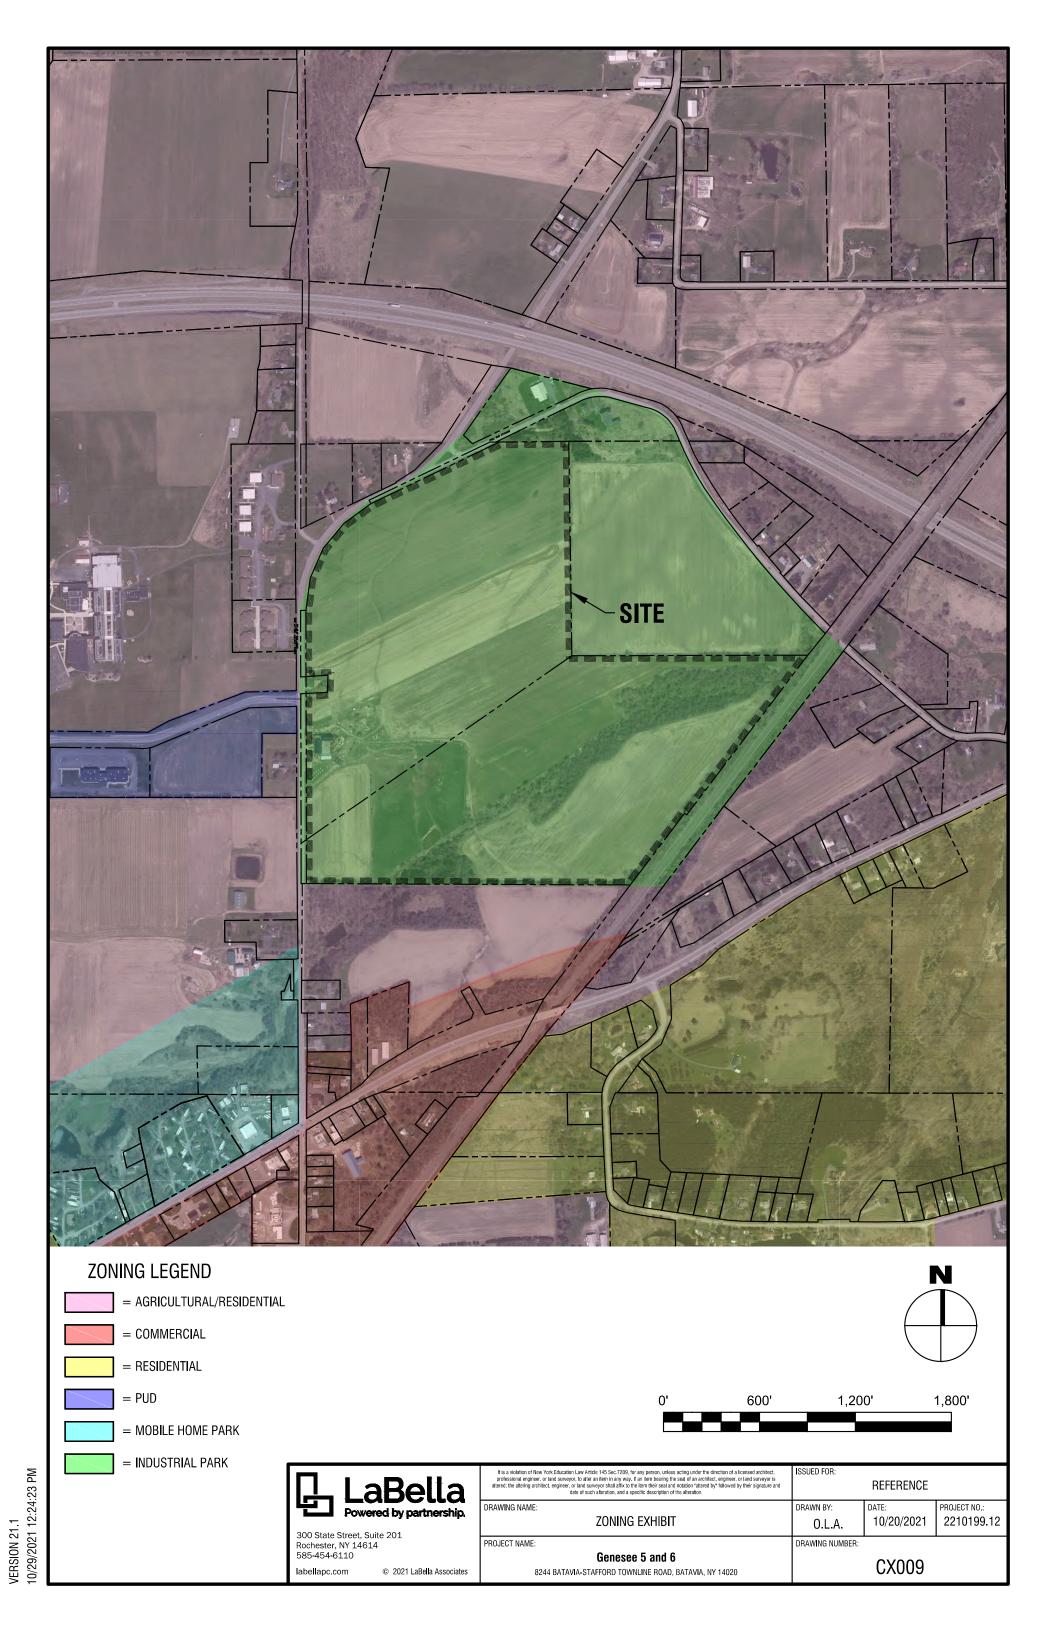

NY CDG Genesee 6, LLC is proposing the construction of an approximately five (5) MW-AC Photovoltaic Array on approximately 28.32 acres of two project parcel(s) totaling approximately 127.5 acres of Industrial Park zoned land. (Tax ID: 01-02-117.1 and Tax ID: 01-02-115)