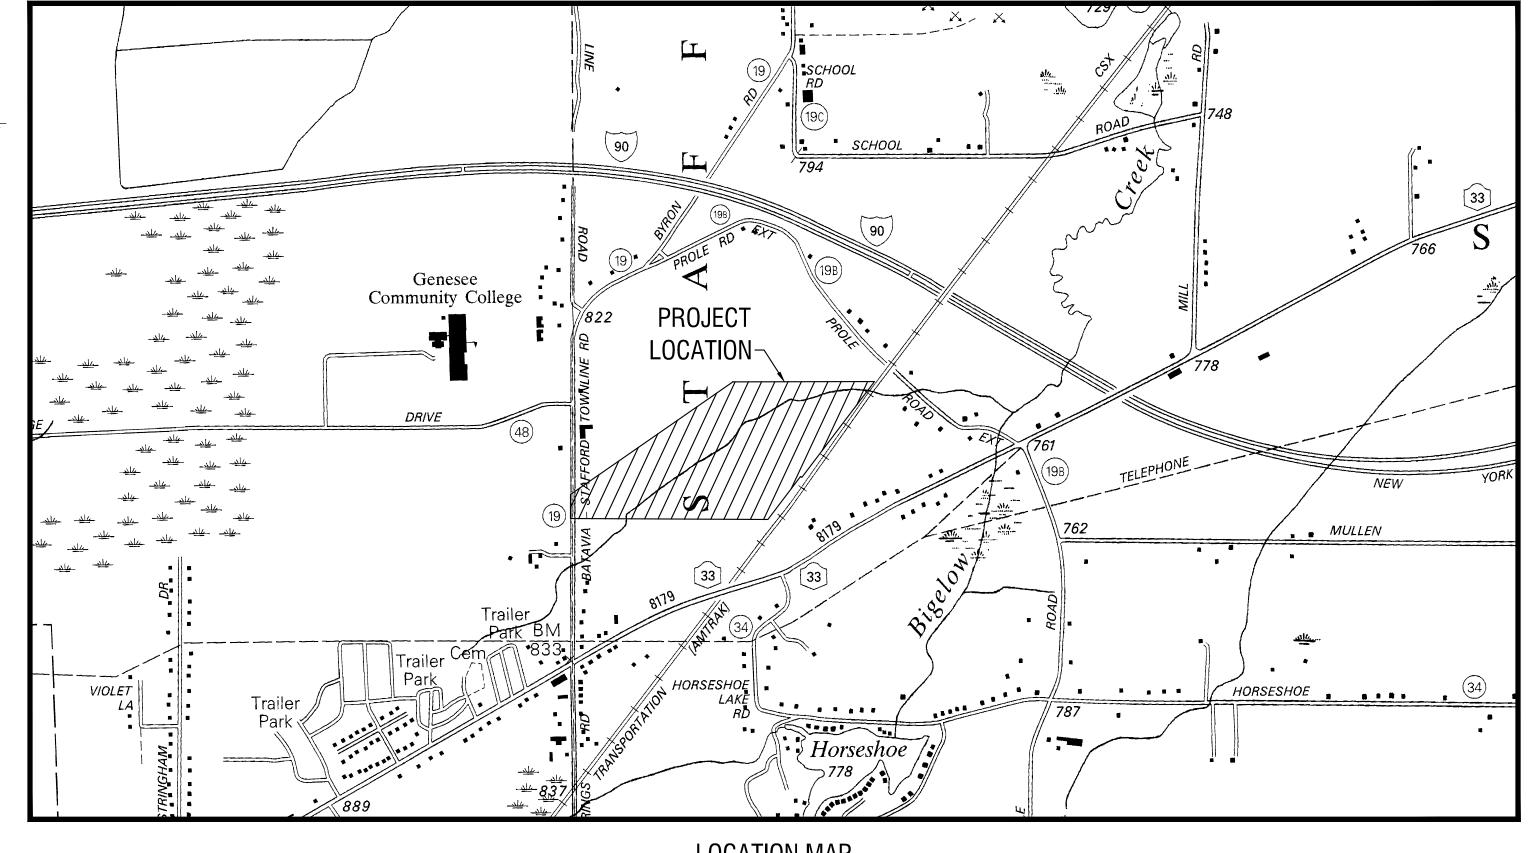

NY CDG Genesee 6, LLC is proposing the construction of an approximately five (5) MW-AC Photovoltaic Array on approximately 28.32 acres of two project parcel(s) totaling approximately 127.5 acres of Industrial Park zoned land. (Tax ID: 01-02-117.1 and Tax ID: 01-02-115)

The array will be seeking the following zoning variances for setbacks as itemized below.

- Section 143-7.C.(1): Setbacks. To provide for at least minimal operational safety for persons and property located outside an SEF, all SEF's shall comply with the following: 1,000 feet from residential property lines\*, 200 feet from nonresidential property lines\*, highway right-of-way, and maximum height of 20 feet\*\*.

<u>Setback Variance Request 1:</u> Reduction of 200' setback from nonresidential property line to 100' for a section of the northern property line of the Genesee 6 project parcel.

<u>Setback Variance Request 2:</u> Reduction of 200' setback from nonresidential property line to 100' for a portion of the southern property line separating Genesee 6 project parcel Lands of Brian C. Thompson.

<u>Setback Variance Request 3:</u> Reduction of 200' setback from nonresidential property line to 50' for a portion of the southeastern property line adjacent to the lands of New York Central Lines, LLC.

<u>Setback Variance Request 4:</u> Reduction of 200' setback from nonresidential property line to 0' for a portion of the northwestern property line adjacent to lands of Michelle Wood, and proposed lands of the Genesee 5 solar array.

<u>Setback Variance Request 5:</u> Reduction of 1,000' setback from residential property lines to 75' for the entirety of the project area.

- Section 82-4: Fence Height limitations in rear, front and side yards. No fence shall be more than six feet in height at the rear yard or side yard of the homes or buildings situated in the Town of Stafford. No fence or portions of a fence shall be higher than three feet in any front yard for a distance 33 feet from the road right of way.