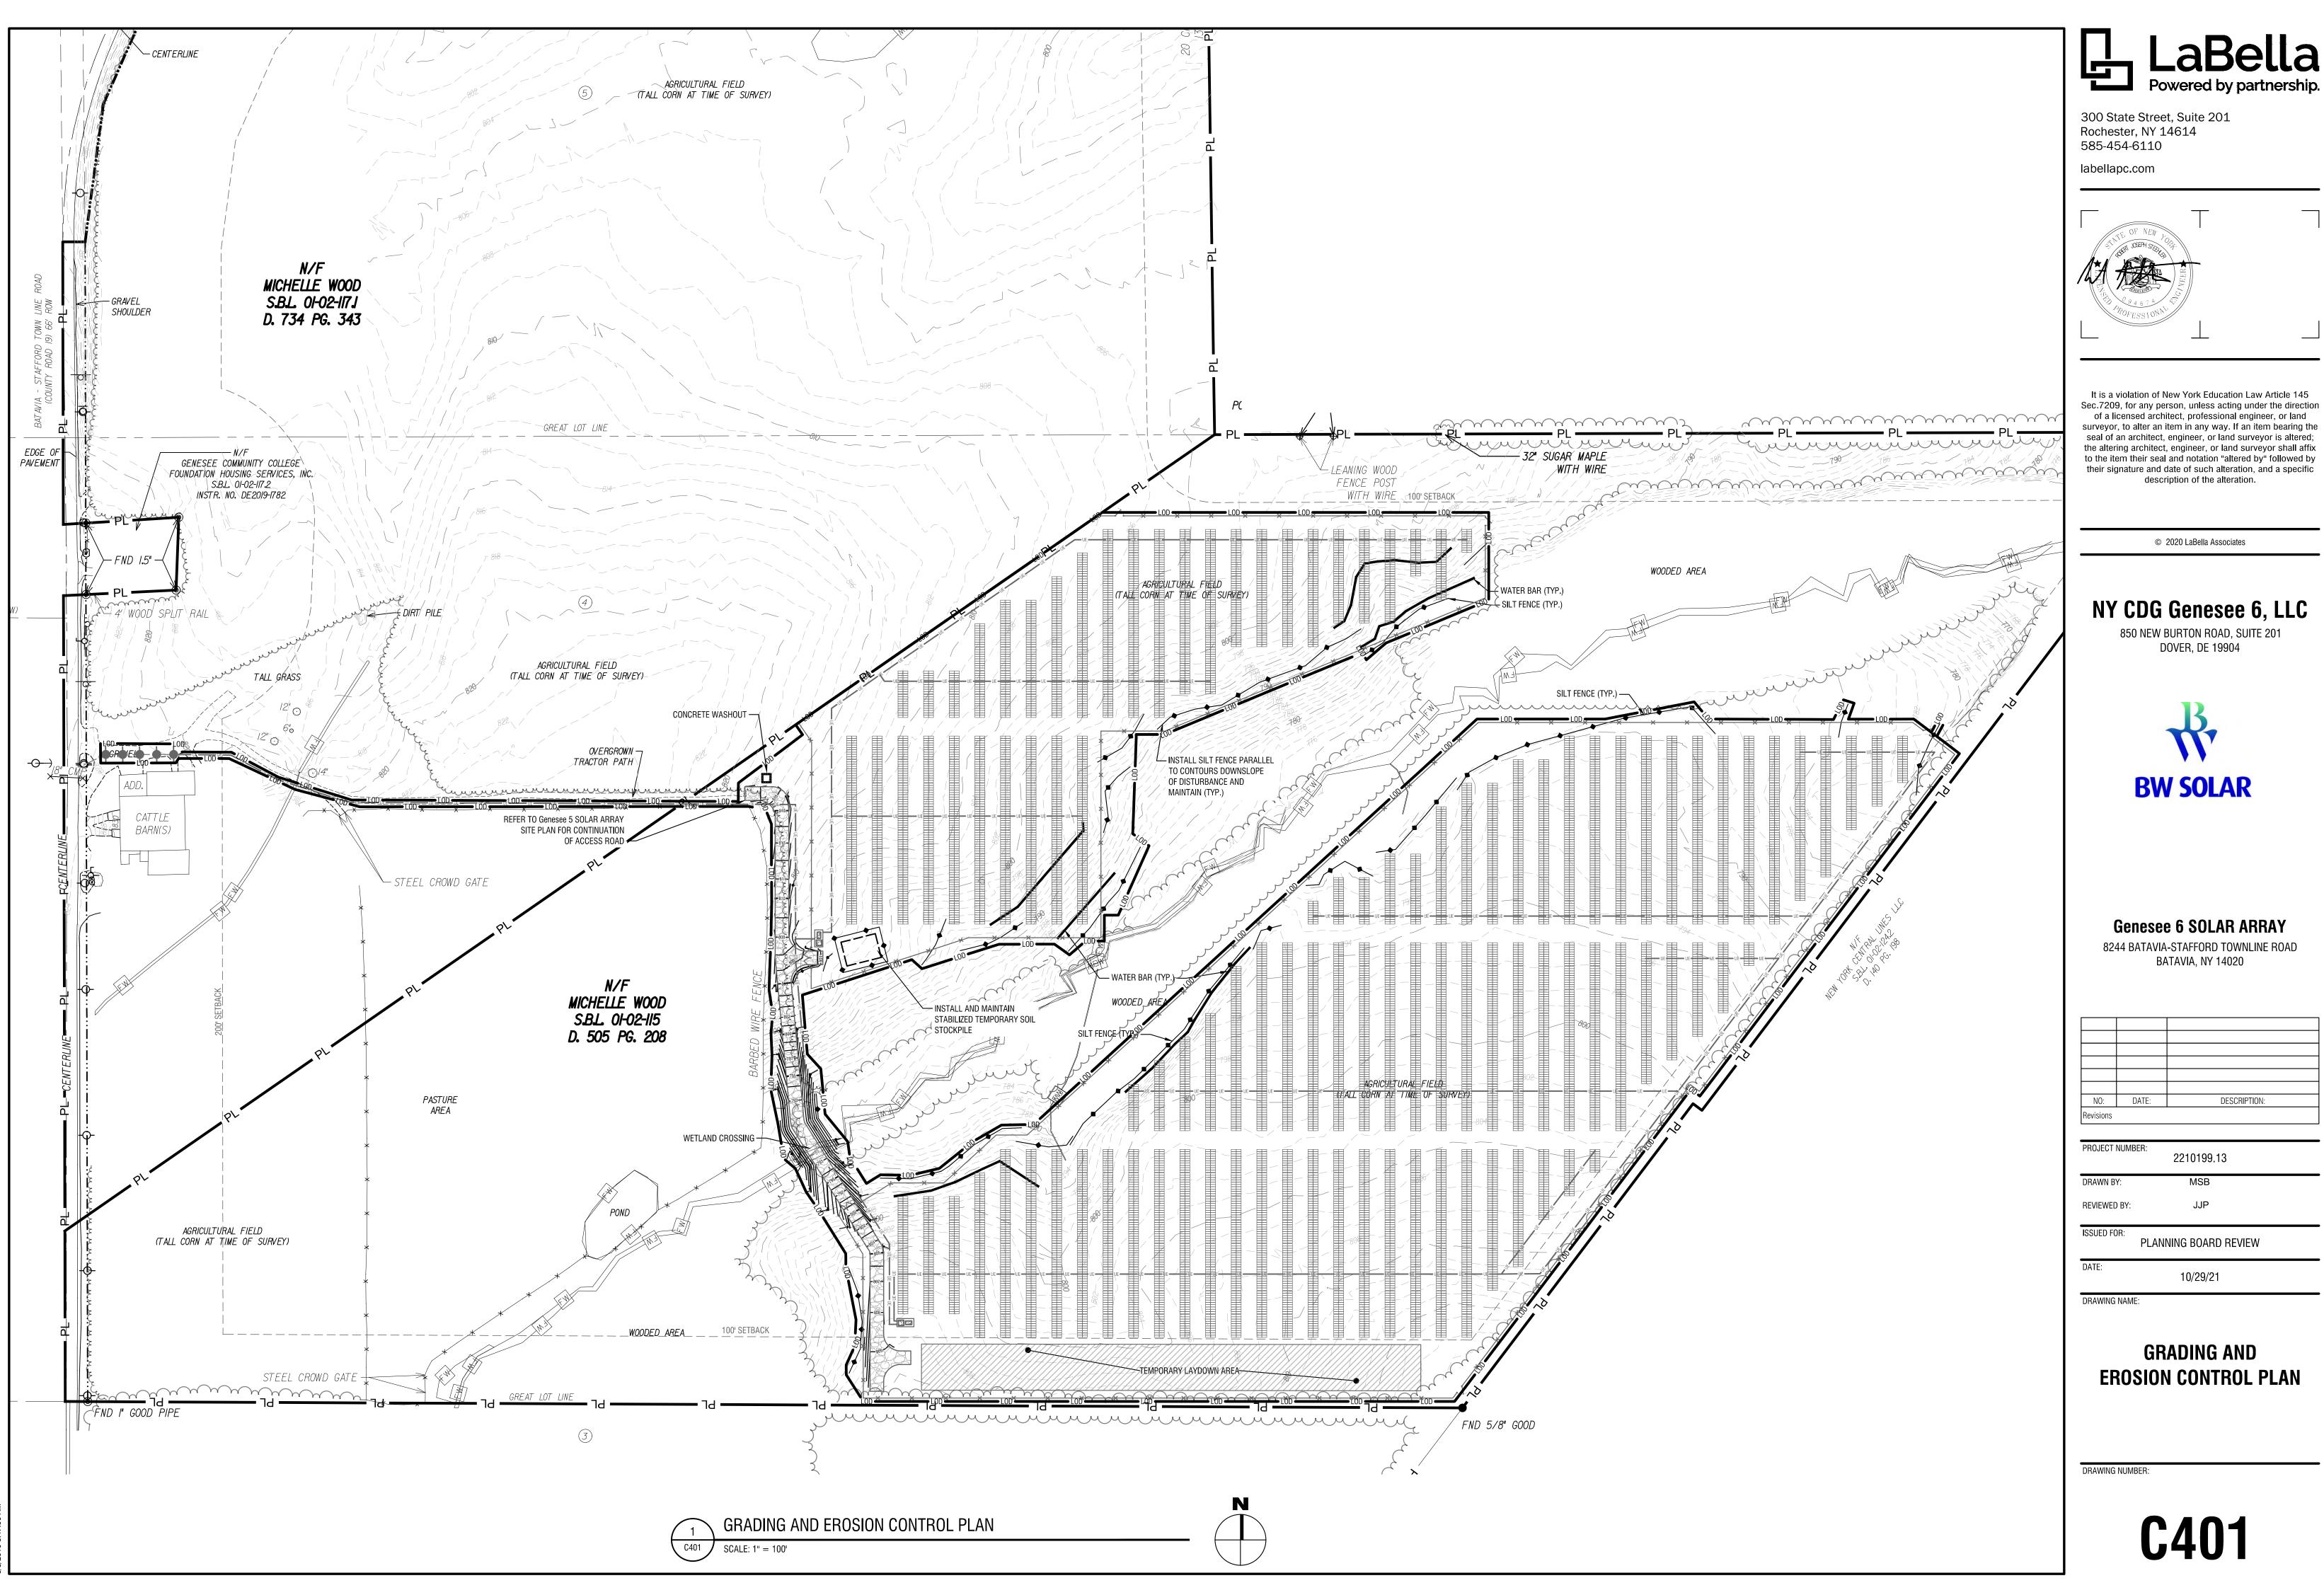

The array will also include new electrical equipment, concrete pads for equipment, low-growth pollinatorfriendly seed mix underneath the solar tables, and a new gravel access drive. The site will be screened from adjacent parcels by a combination of existing hedgerows/vegetation and a proposed landscaping buffer on the exterior of the array. There are 2.6 acres of tree clearing anticipated, and about 0.1 acres of new impervious surface will be created.