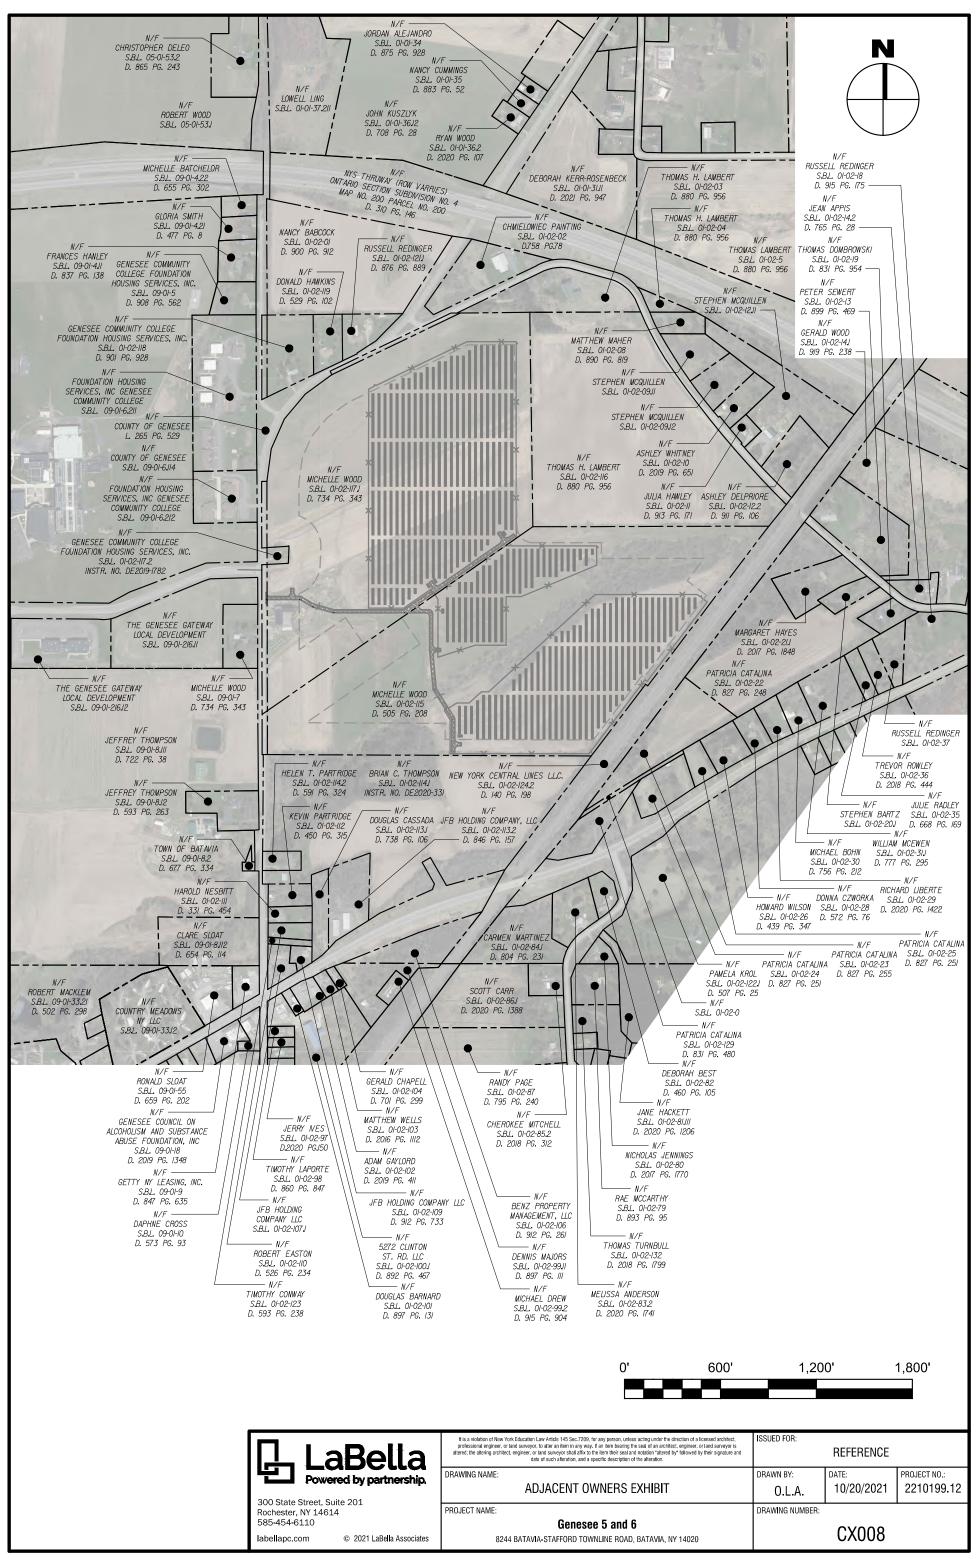

NY CDG Genesee 6, LLC is proposing the construction of an approximately five (5) MW-AC Photovoltaic Array on approximately 28.32 acres of two project parcel(s) totaling approximately 127.5 acres of Industrial Park zoned land. (Tax ID: 01-02-117.1 and Tax ID: 01-02-115)

<u>Setback Variance Request 1:</u> Reduction of 200' setback from nonresidential property line to 100' for a section of the northern property line of the Genesee 6 project parcel.

<u>Setback Variance Request 2:</u> Reduction of 200' setback from nonresidential property line to 100' for a portion of the southern property line separating Genesee 6 project parcel Lands of Brian C. Thompson.

<u>Setback Variance Request 3:</u> Reduction of 200' setback from nonresidential property line to 50' for a portion of the southeastern property line adjacent to the lands of New York Central Lines, LLC.

<u>Setback Variance Request 4:</u> Reduction of 200' setback from nonresidential property line to 0' for a portion of the northwestern property line adjacent to lands of Michelle Wood, and proposed lands of the Genesee 5 solar array.