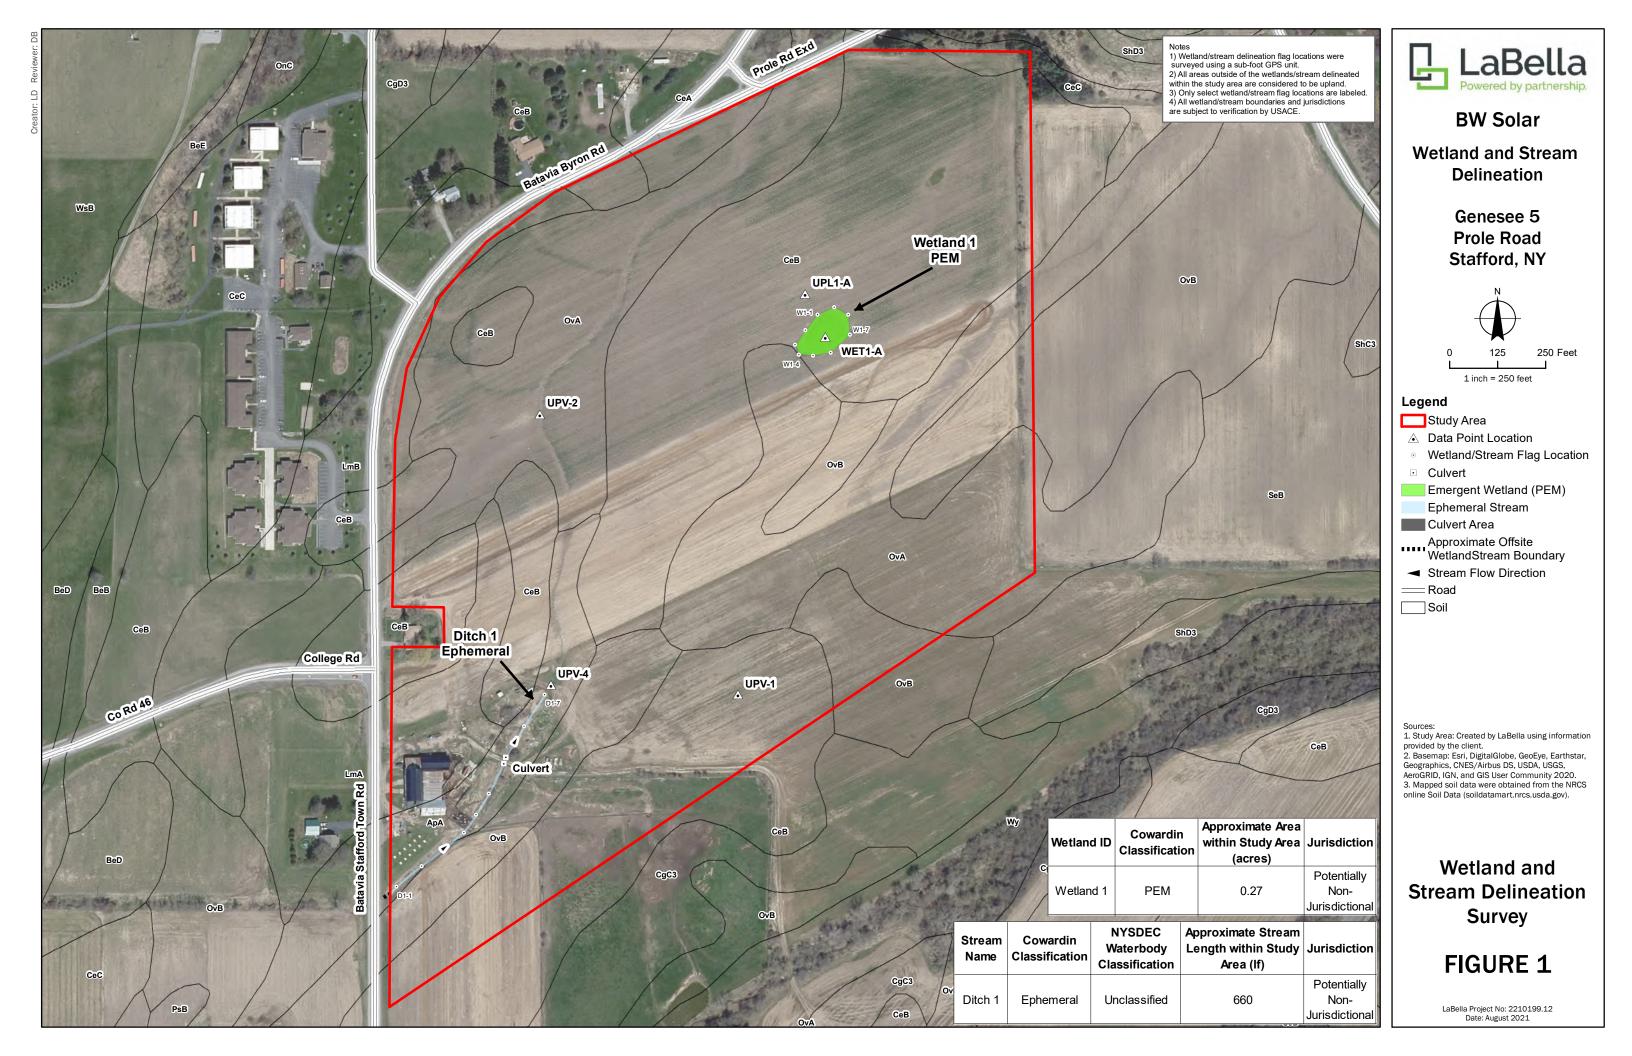

ncomplete. Refer to EAF Workbook. |
| E.3.f. [Archeological Sites]                                                   | No                                                                               |
| E.3.i. [Designated River Corridor]                                             | No                                                                               |





#### **BW Solar**

#### Genesee 5 & 6 Solar

#### Town of Stafford Genesee County, NY





#### Legend

Genesee 5 Study Area Genesee 6 Study Area

Sources: 1. Study Area: Created by LaBella using information provided by the client 2021. 2. Basemap: ESRI USA Topo Map (Updated: 2020).

# USGS Site Location

FIGURE 1

LaBella Project No: 2210199.12 and 2210199.13 Date: October 2021









# CONCEPTUAL SITE PLAN

# **C201**







# Genesee 6 (5.0 MW AC) Community Solar

# **Project Zoning Map**

8244 Batavia-Stafford Townline Road, Batavia, NY 14020







VERSION 21.1 10/18/2021 11:23:01 AM

#### SETBACK LEGEND



= 0' SETBACK VARIANCE REQUESTED

= 50' SETBACK VARIANCE REQUESTED





#### SETBACK LEGEND



= 0' SETBACK VARIANCE REQUESTED

= 50' SETBACK VARIANCE REQUESTED





#### SETBACK LEGEND



= 0' SETBACK VARIANCE REQUESTED

= 50' SETBACK VARIANCE REQUESTED





#### SETBACK LEGEND



= 0' SETBACK VARIANCE REQUESTED

= 50' SETBACK VARIANCE REQUESTED





VERSION 21.1 10/18/2021 11:23:19 AM

#### SETBACK LEGEND



= 0' SETBACK VARIANCE REQUESTED

= 50' SETBACK VARIANCE REQUESTED





# Genesee 6 (5.0 MW AC) Community Solar

#### **Zoning Area Variance Request**

8244 Batavia-Stafford Townline Road, Bata