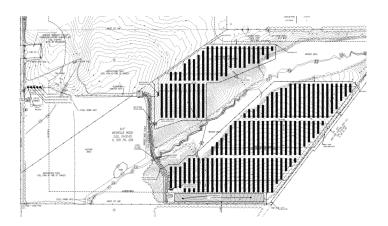

NY CDG Genesee 6, LLC is proposing the construction of an approximately five (5) MW-AC Photovoltaic Array on approximately 28.32 acres of two project parcel(s) totaling approximately 127.5 acres of Industrial Park zoned land. (Tax ID: 01-02-117.1 and Tax ID: 01-02-115)

The project includes the installation of approximately 676 freestanding, tracking solar tables consisting of about 13,520 modules/panels. The structures will stand approximately 12 feet in height and be anchored into the ground using helix screws or H-piles.

The array will also include new electrical equipment, concrete pads for equipment, low-growth pollinatorfriendly seed mix underneath the solar tables, and a new gravel access drive. The site will be screened from adjacent parcels by a combination of existing hedgerows/vegetation and a proposed landscaping buffer on the exterior of the array. There are 2.6 acres of tree clearing anticipated, and about 0.1 acres of new impervious surface will be created.