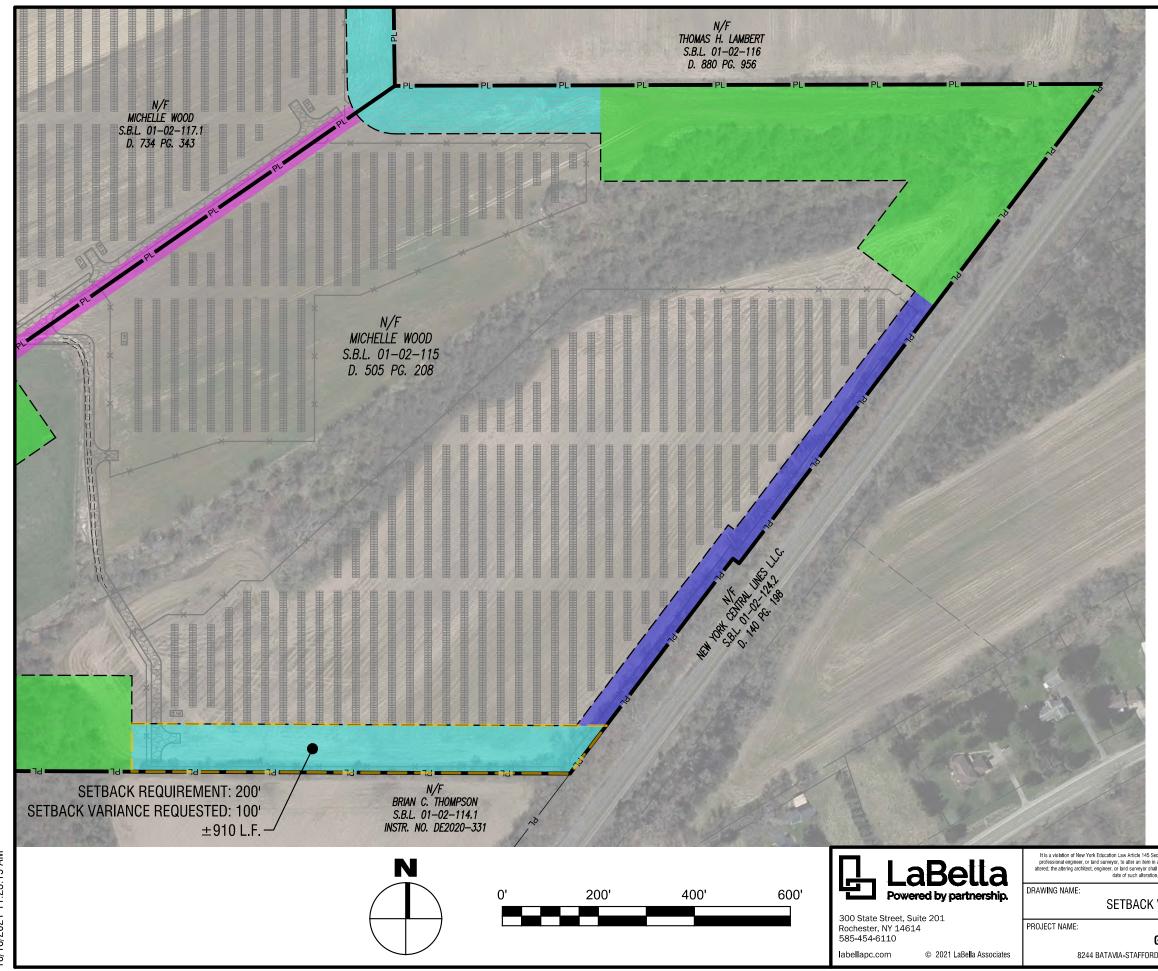

<u>Setback Variance Request 1:</u> Reduction of 200' setback from nonresidential property line to 100' for a section of the northern property line of the Genesee 6 project parcel.

<u>Setback Variance Request 2:</u> Reduction of 200' setback from nonresidential property line to 100' for a portion of the southern property line separating Genesee 6 project parcel Lands of Brian C. Thompson.