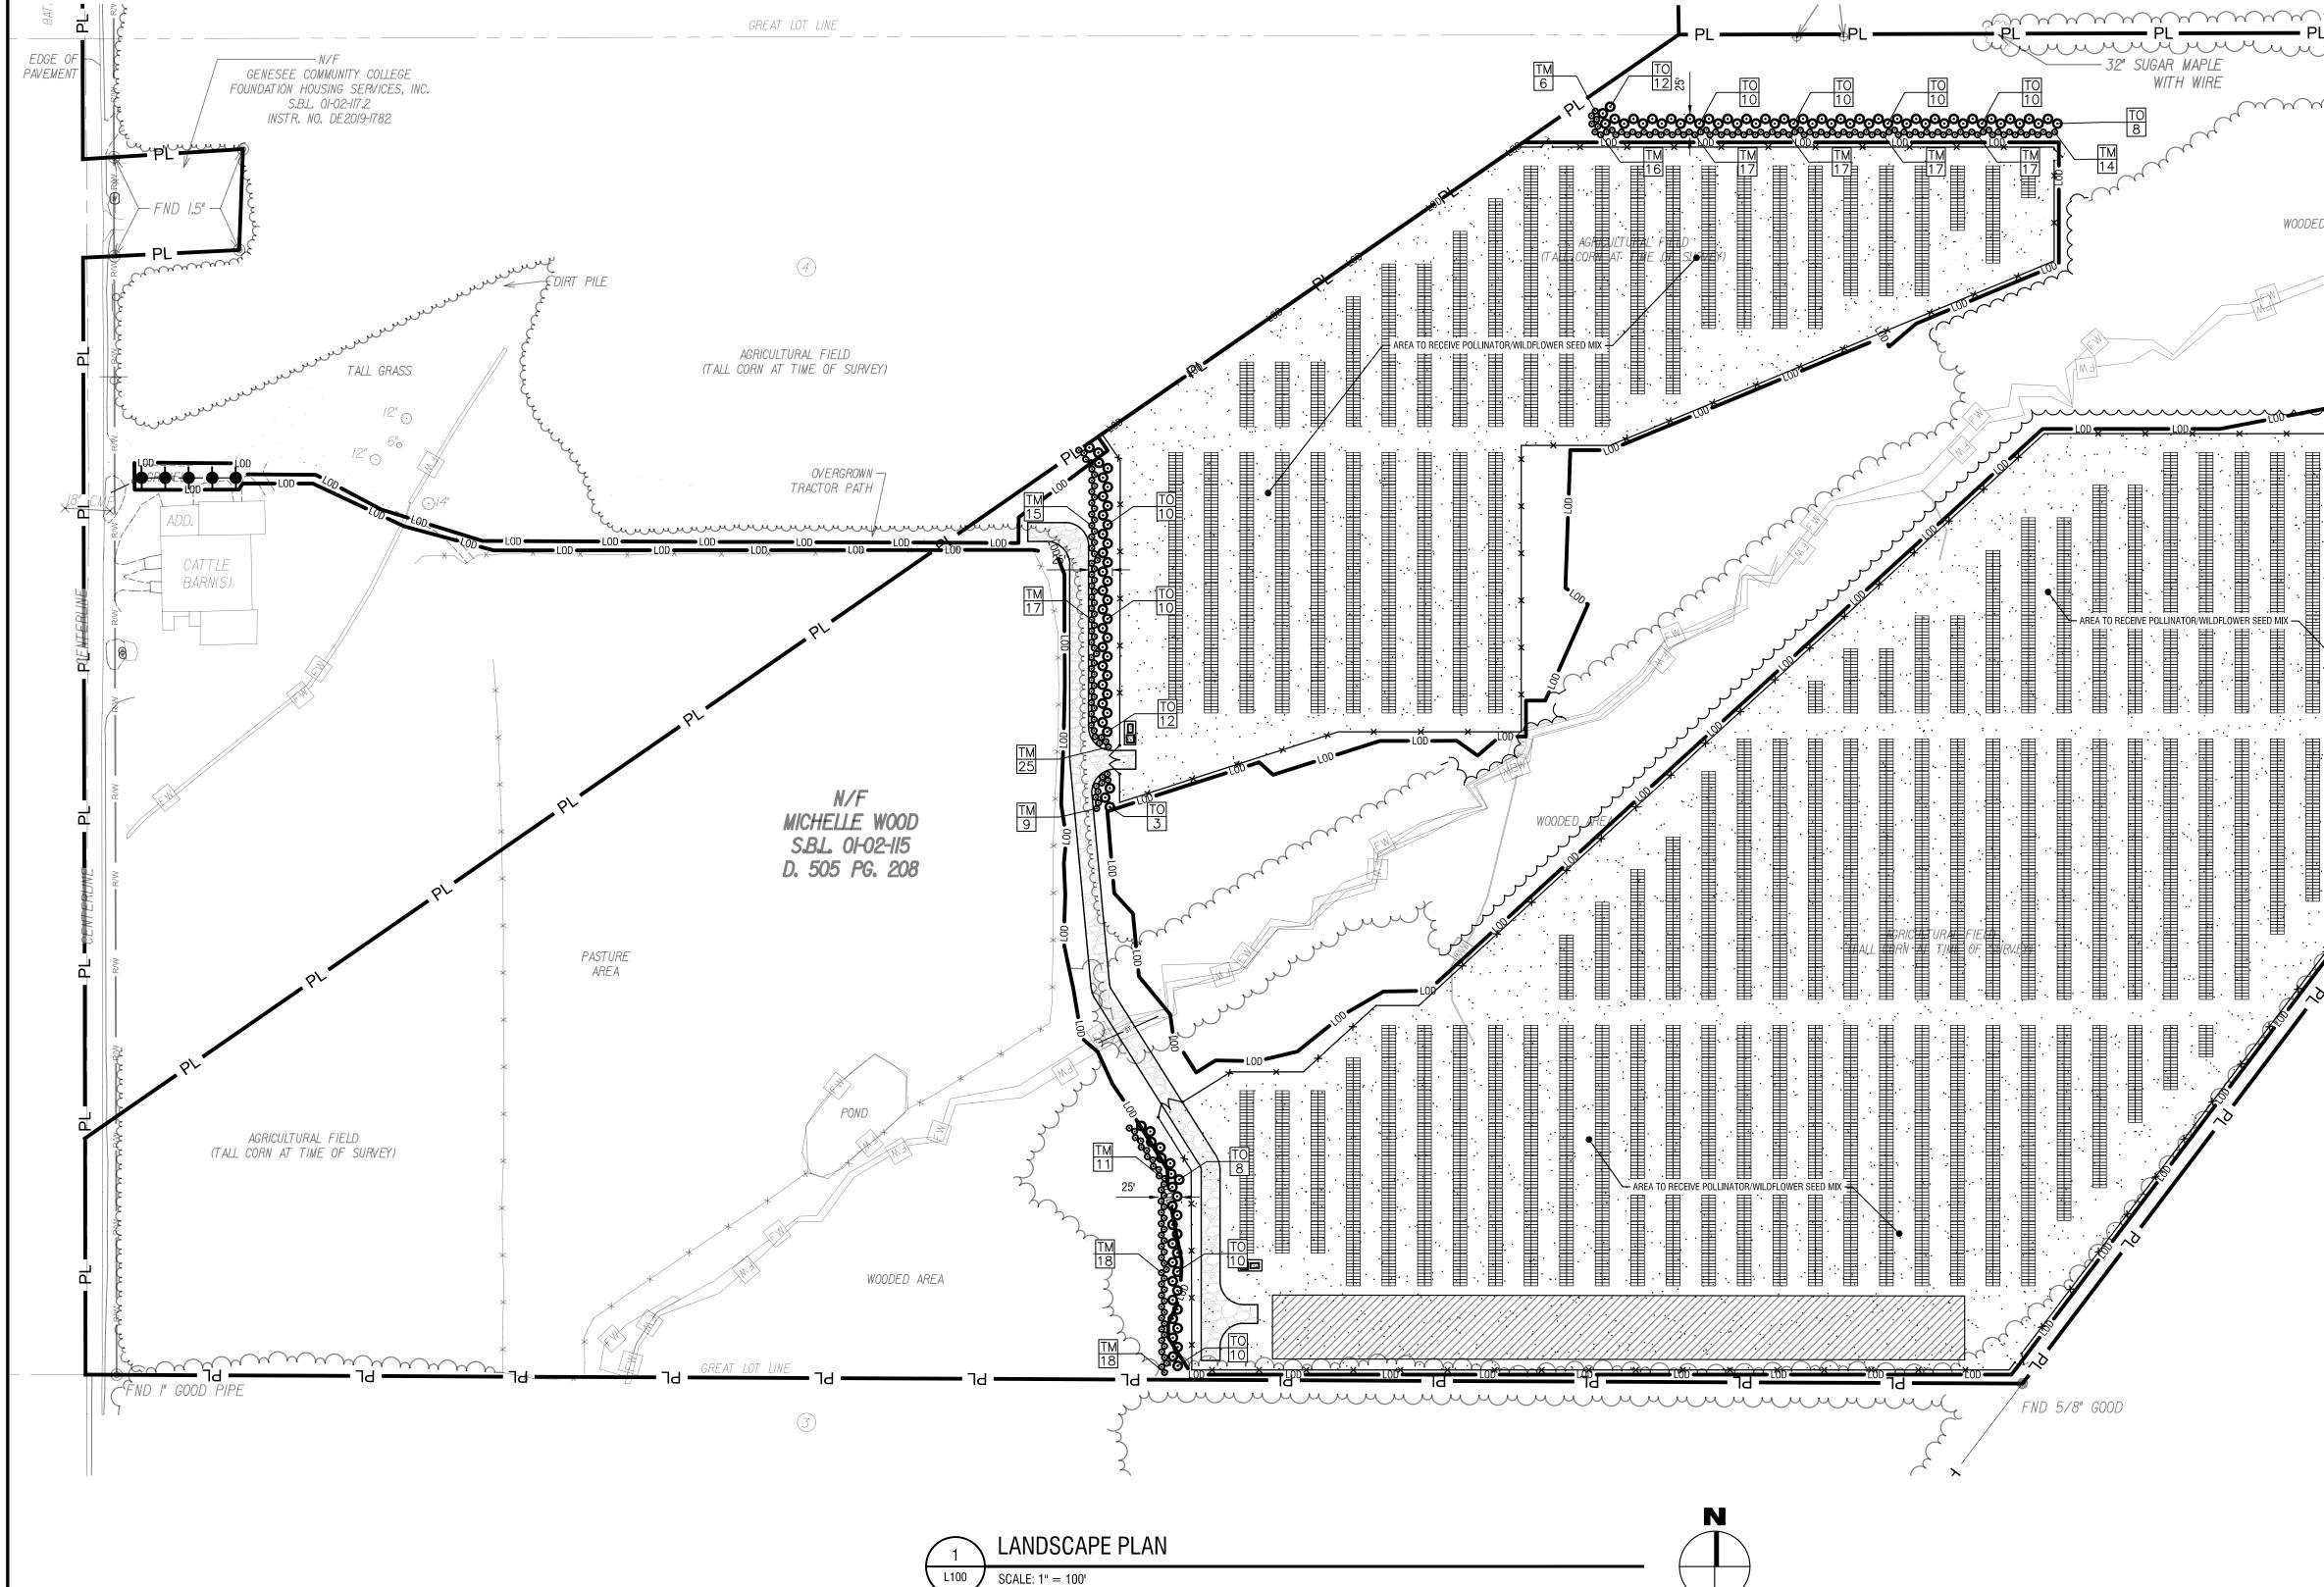

The project includes the installation of approximately 676 freestanding, tracking solar tables consisting of about 13,520 modules/panels. The structures will stand approximately 12 feet in height and be anchored into the ground using helix screws or H-piles.

The array will also include new electrical equipment, concrete pads for equipment, low-growth pollinatorfriendly seed mix underneath the solar tables, and a new gravel access drive. The site will be screened from adjacent parcels by a combination of existing hedgerows/vegetation and a proposed landscaping buffer on the exterior of the array. There are 2.6 acres of tree clearing anticipated, and about 0.1 acres of new impervious surface will be created.