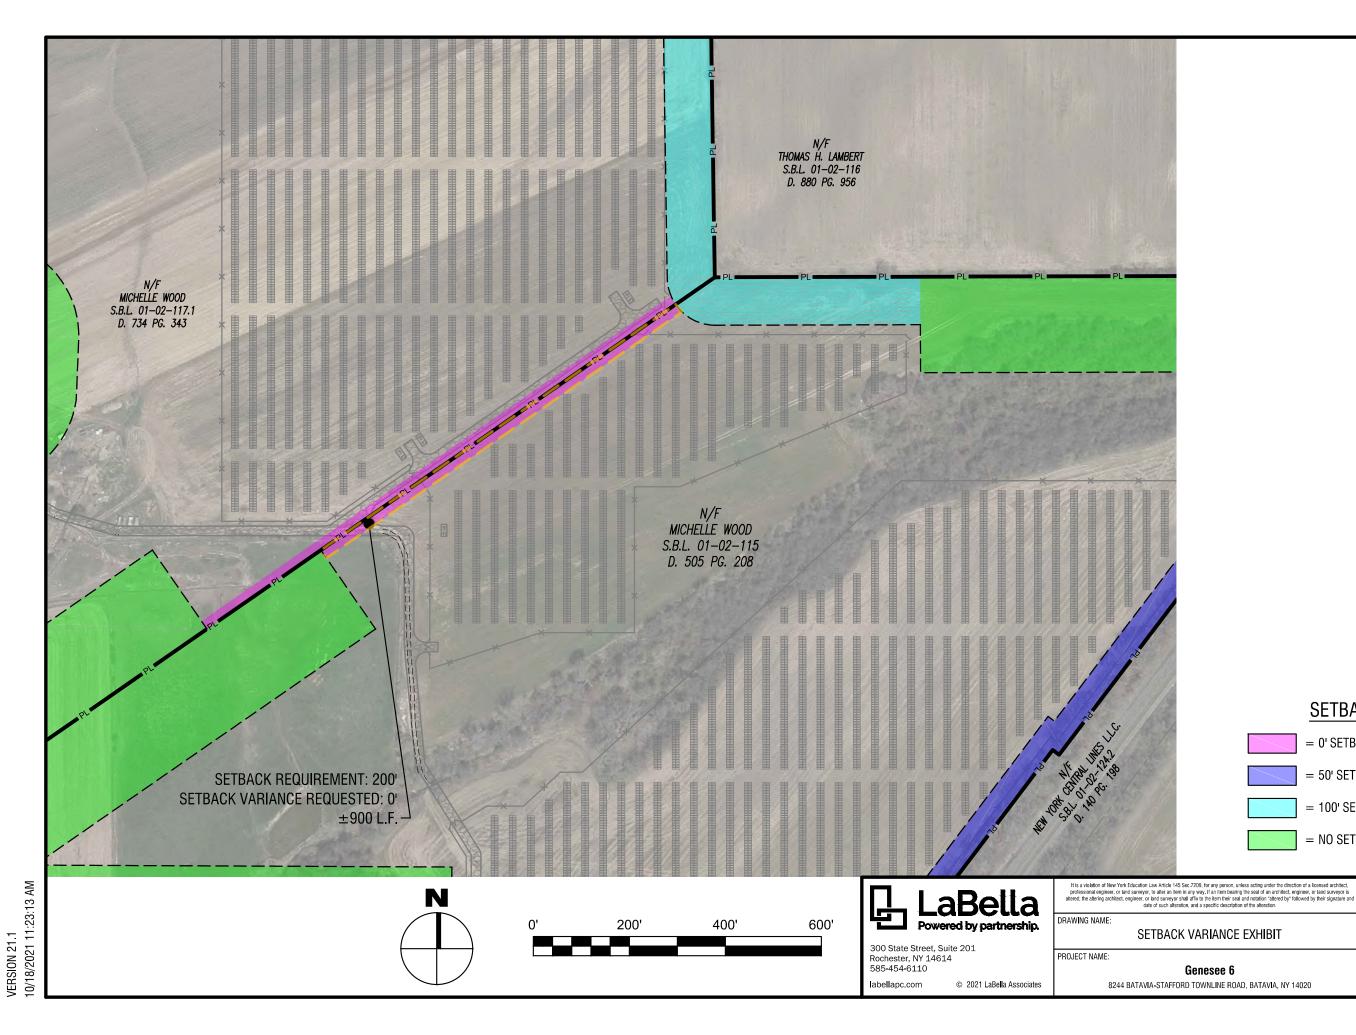

The array will be seeking the following zoning variances for setbacks as itemized below.

- Section 143-7.C.(1): Setbacks. To provide for at least minimal operational safety for persons and property located outside an SEF, all SEF's shall comply with the following: 1,000 feet from residential property lines\*, 200 feet from nonresidential property lines\*, highway right-of-way, and maximum height of 20 feet\*\*.

<u>Setback Variance Request 1:</u> Reduction of 200' setback from nonresidential property line to 100' for a section of the northern property line of the Genesee 6 project parcel.

<u>Setback Variance Request 2:</u> Reduction of 200' setback from nonresidential property line to 100' for a portion of the southern property line separating Genesee 6 project parcel Lands of Brian C. Thompson.

<u>Setback Variance Request 3:</u> Reduction of 200' setback from nonresidential property line to 50' for a portion of the southeastern property line adjacent to the lands of New York Central Lines, LLC.

<u>Setback Variance Request 4:</u> Reduction of 200' setback from nonresidential property line to 0' for a portion of the northwestern property line adjacent to lands of Michelle Wood, and proposed lands of the Genesee 5 solar array.

<u>Setback Variance Request 5:</u> Reduction of 1,000' setback from residential property lines to 75' for the entirety of the project area.

- Section 82-4: Fence Height limitations in rear, front and side yards. No fence shall be more than six feet in height at the rear yard or side yard of the homes or buildings situated in the Town of Stafford. No fence or portions of a fence shall be higher than three feet in any front yard for a distance 33 feet from the road right of way.