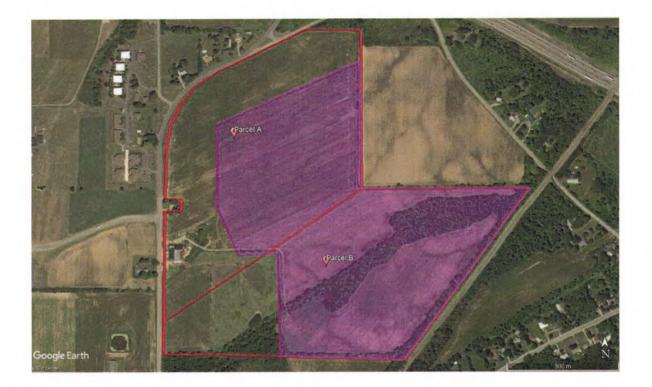

NY CDG Genesee 6, LLC is proposing the construction of an approximately five (5) MW-AC Photovoltaic Array on approximately 28.32 acres of two project parcel(s) totaling approximately 127.5 acres of Industrial Park zoned land. (Tax ID: 01-02-117.1 and Tax ID: 01-02-115)