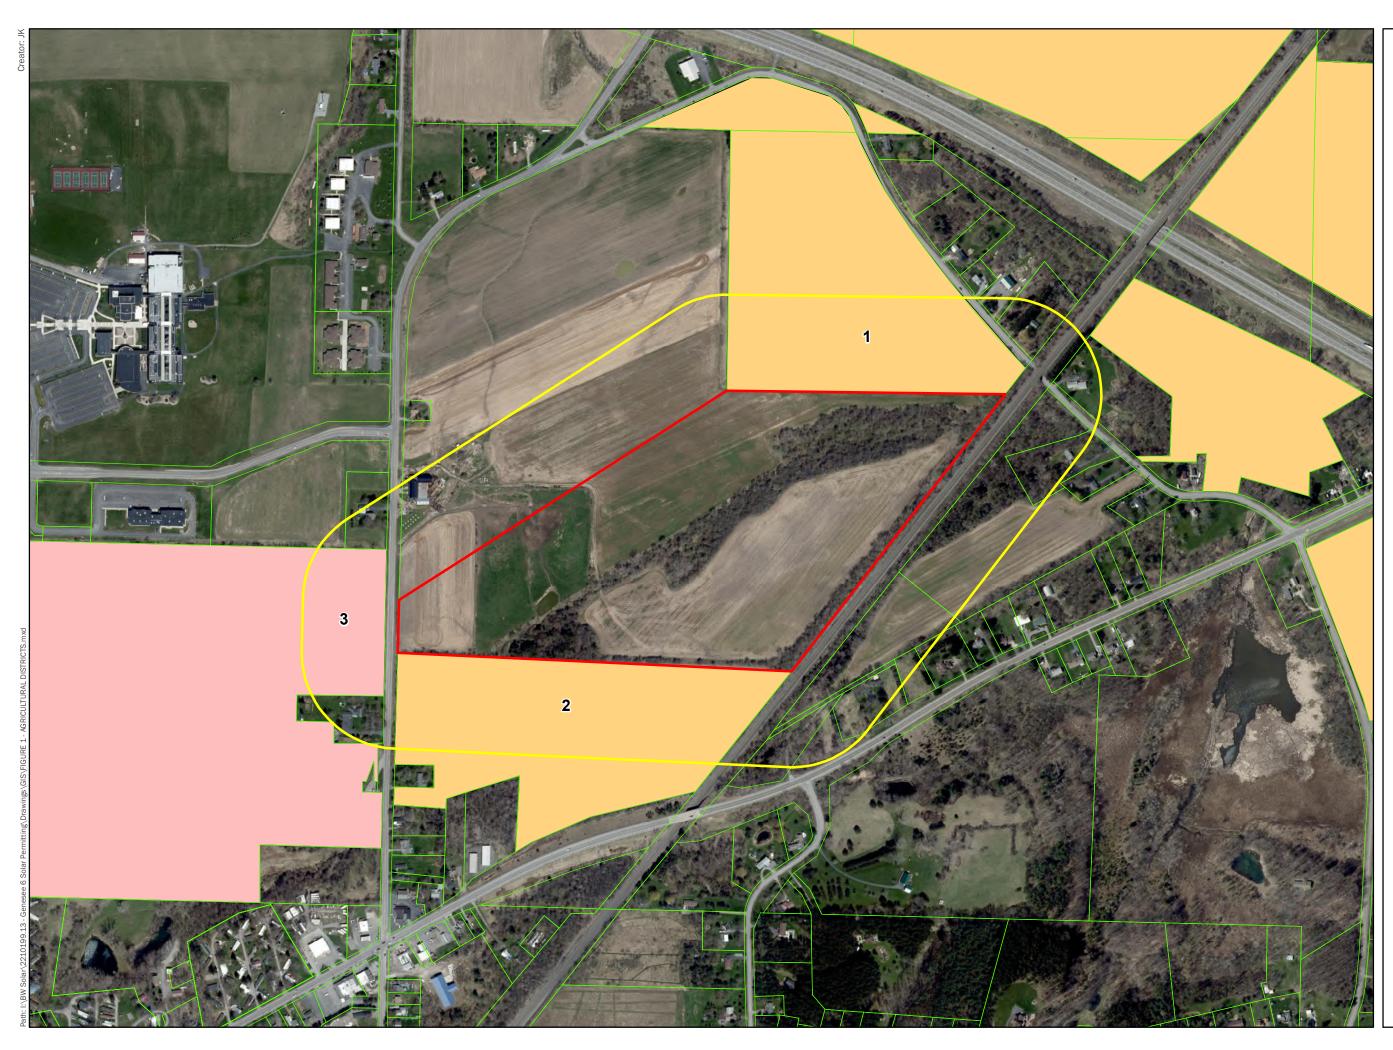

<u>Setback Variance Request 1:</u> Reduction of 200' setback from nonresidential property line to 100' for a section of the northern property line of the Genesee 6 project parcel.

<u>Setback Variance Request 2:</u> Reduction of 200' setback from nonresidential property line to 100' for a portion of the southern property line separating Genesee 6 project parcel Lands of Brian C. Thompson.

<u>Setback Variance Request 3:</u> Reduction of 200' setback from nonresidential property line to 50' for a portion of the southeastern property line adjacent to the lands of New York Central Lines, LLC.

<u>Setback Variance Request 4:</u> Reduction of 200' setback from nonresidential property line to 0' for a portion of the northwestern property line adjacent to lands of Michelle Wood, and proposed lands of the Genesee 5 solar array.

<u>Setback Variance Request 5:</u> Reduction of 1,000' setback from residential property lines to 75' for the entirety of the project area.

- Section 82-4: Fence Height limitations in rear, front and side yards. No fence shall be more than six feet in height at the rear yard or side yard of the homes or buildings situated in the Town of Stafford. No fence or portions of a fence shall be higher than three feet in any front yard for a distance 33 feet from the road right of way.