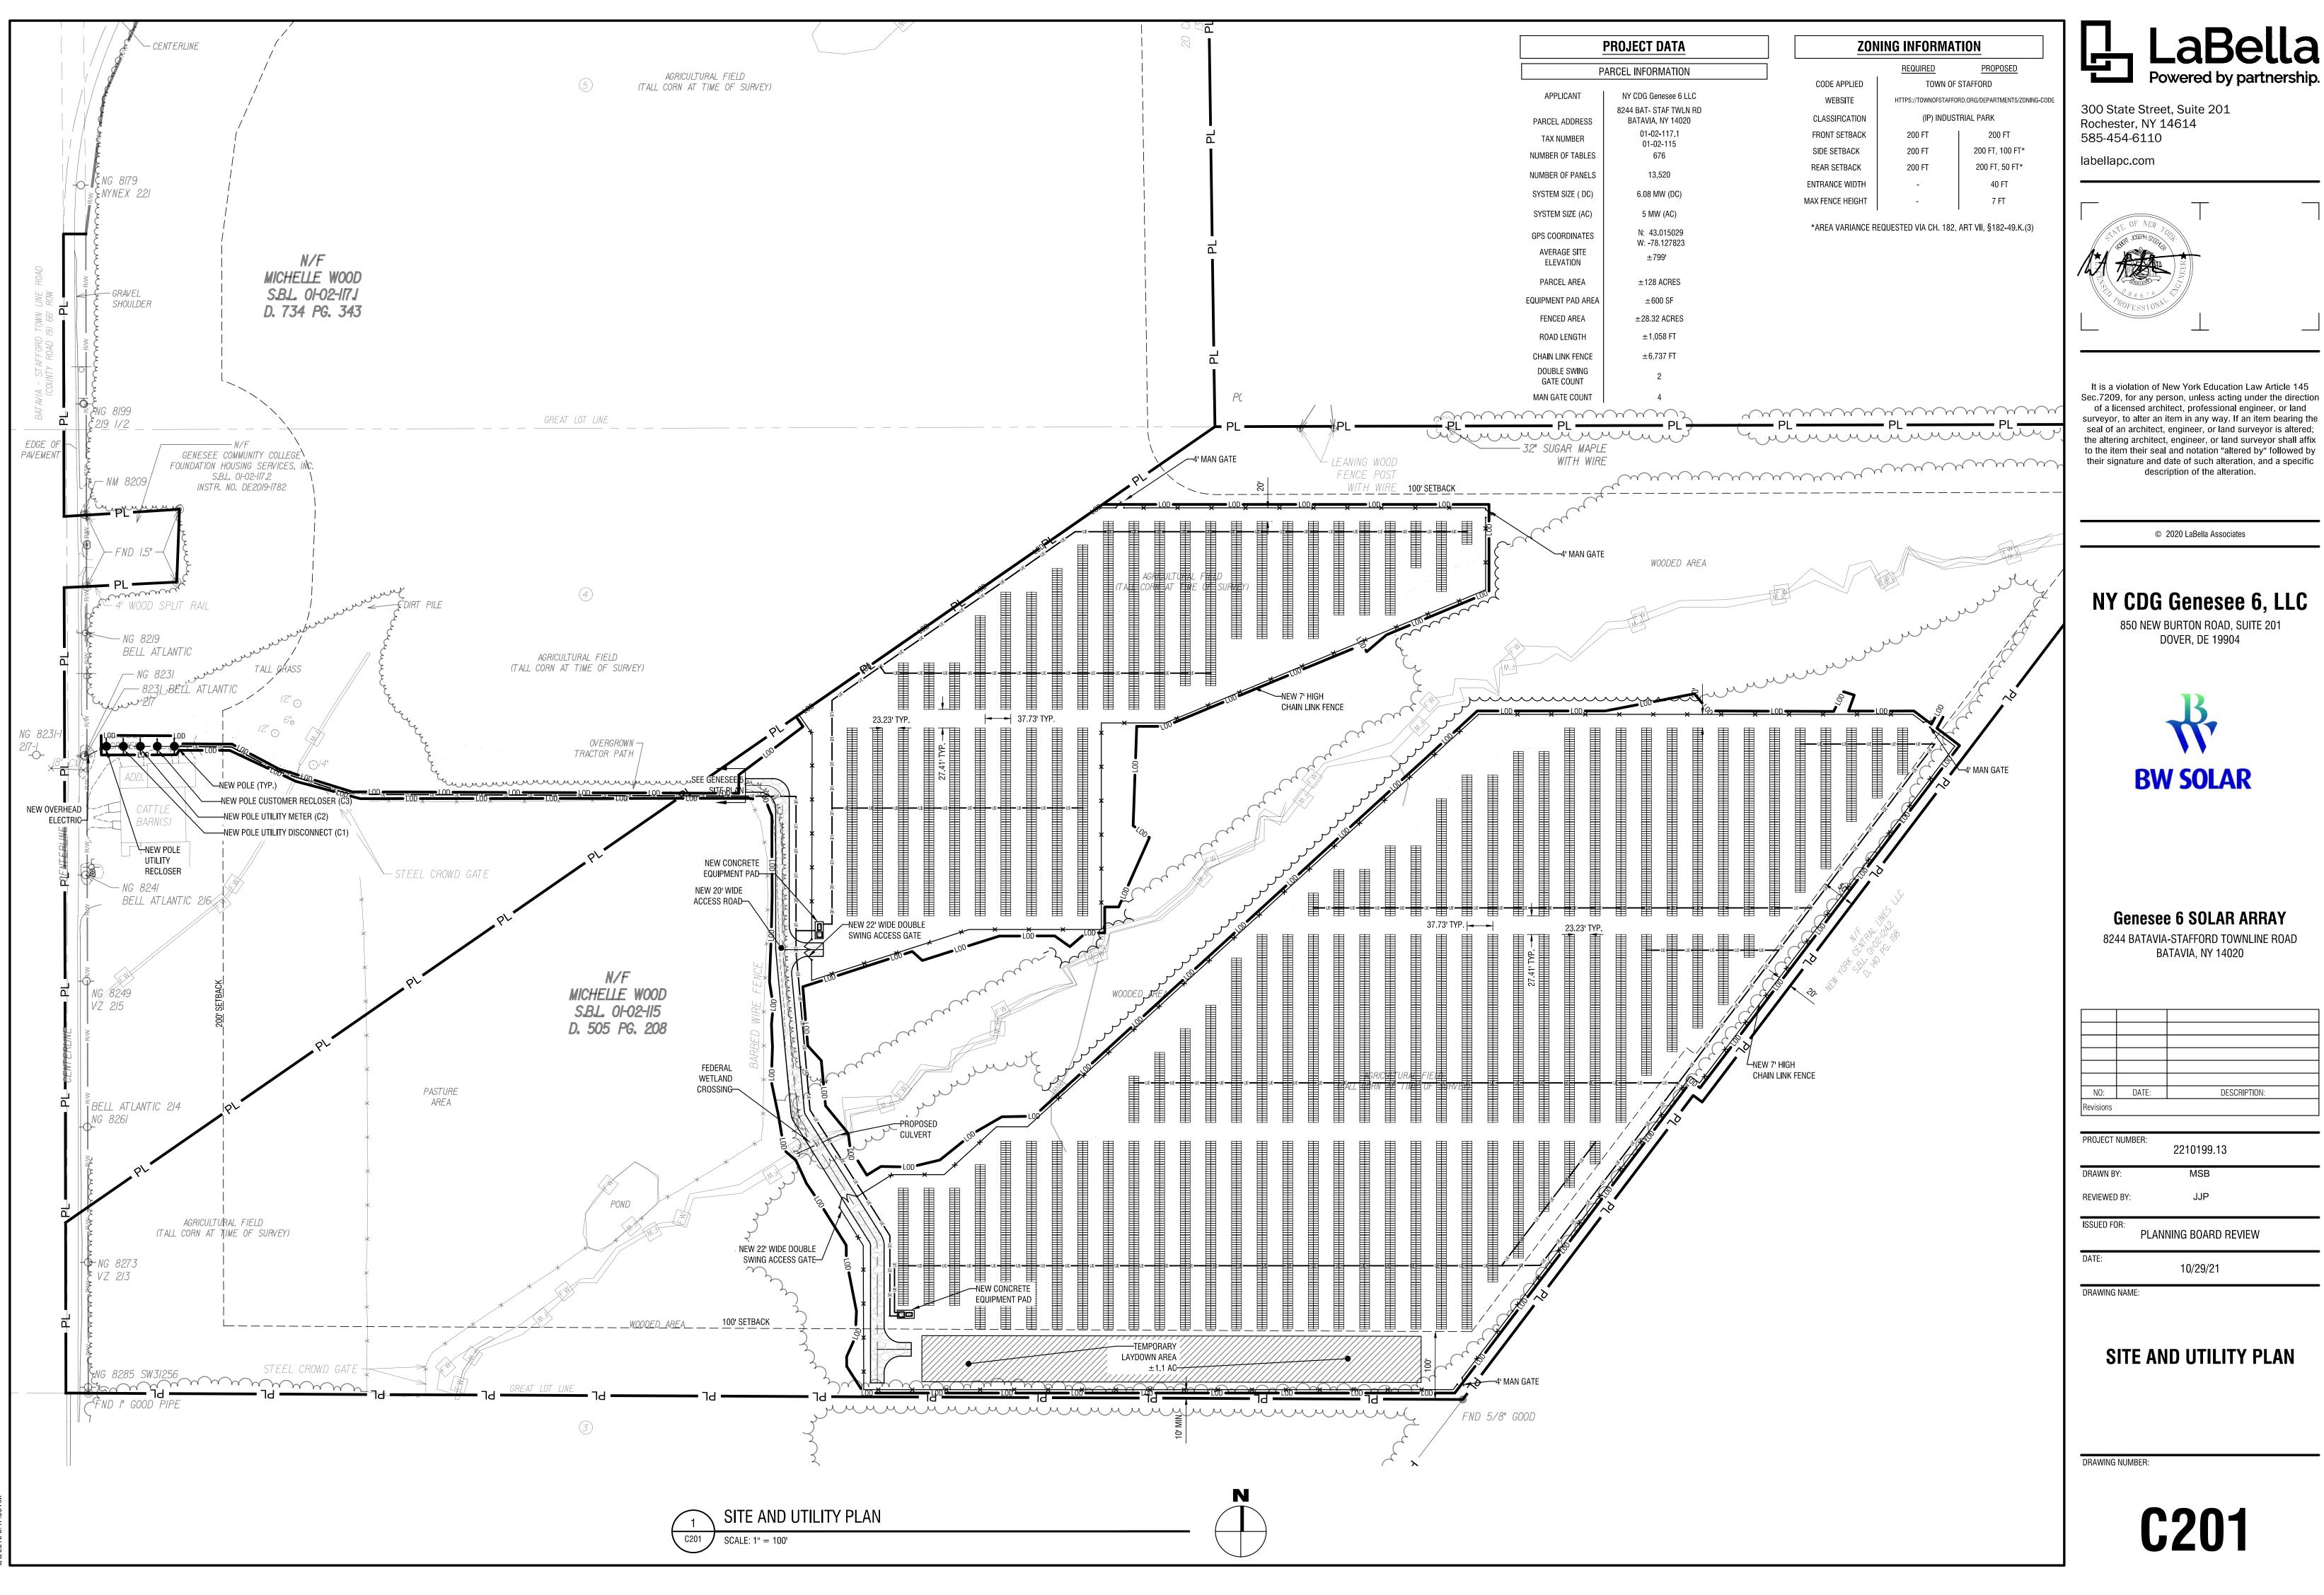

NY CDG Genesee 6, LLC is proposing the construction of an approximately five (5) MW-AC Photovoltaic Array on approximately 28.32 acres of two project parcel(s) totaling approximately 127.5 acres of Industrial Park zoned land. (Tax ID: 01-02-117.1 and Tax ID: 01-02-115)

The project includes the installation of approximately 676 freestanding, tracking solar tables consisting of about 13,520 modules/panels. The structures will stand approximately 12 feet in height and be anchored into the ground using helix screws or H-piles.

The array will also include new electrical equipment, concrete pads for equipment, low-growth pollinatorfriendly seed mix underneath the solar tables, and a new gravel access drive. The site will be screened from adjacent parcels by a combination of existing hedgerows/vegetation and a proposed landscaping buffer on the exterior of the array. There are 2.6 acres of tree clearing anticipated, and about 0.1 acres of new impervious surface will be created.

The array will be seeking the following zoning variances for setbacks as itemized below.

- Section 143-7.C.(1): Setbacks. To provide for at least minimal operational safety for persons and property located outside an SEF, all SEF's shall comply with the following: 1,000 feet from residential property lines\*, 200 feet from nonresidential property lines\*, highway right-of-way, and maximum height of 20 feet\*\*.

<u>Setback Variance Request 1:</u> Reduction of 200' setback from nonresidential property line to 100' for a section of the northern property line of the Genesee 6 project parcel.

<u>Setback Variance Request 2:</u> Reduction of 200' setback from nonresidential property line to 100' for a portion of the southern property line separating Genesee 6 project parcel Lands of Brian C. Thompson.

<u>Setback Variance Request 3:</u> Reduction of 200' setback from nonresidential property line to 50' for a portion of the southeastern property line adjacent to the lands of New York Central Lines, LLC.

<u>Setback Variance Request 4:</u> Reduction of 200' setback from nonresidential property line to 0' for a portion of the northwestern property line adjacent to lands of Michelle Wood, and proposed lands of the Genesee 5 solar array.

<u>Setback Variance Request 5:</u> Reduction of 1,000' setback from residential property lines to 75' for the entirety of the project area.

- Section 82-4: Fence Height limitations in rear, front and side yards. No fence shall be more than six feet in height at the rear yard or side yard of the homes or buildings situated in the Town of Stafford. No fence or portions of a fence shall be higher than three feet in any front yard for a distance 33 feet from the road right of way.

<u>Fence Height Variance 1:</u> As per National Electric Code Section 110.31, "...For installations other than equipment as described in 110.31(d), a wall, screen, or fence shall be used to enclose outdoor electrical installation to deter access by persons who are not qualified. A fence shall not be less than 2.1 m (7 ft) in height or a combination of 1.8 m (6 ft) or more of fence fabric and a 300 mm (1 ft) or more extension utilizing three or more strands of barbed wire or equivalent." Therefore, we are requesting a variance to install a 7' high chain-link fence.