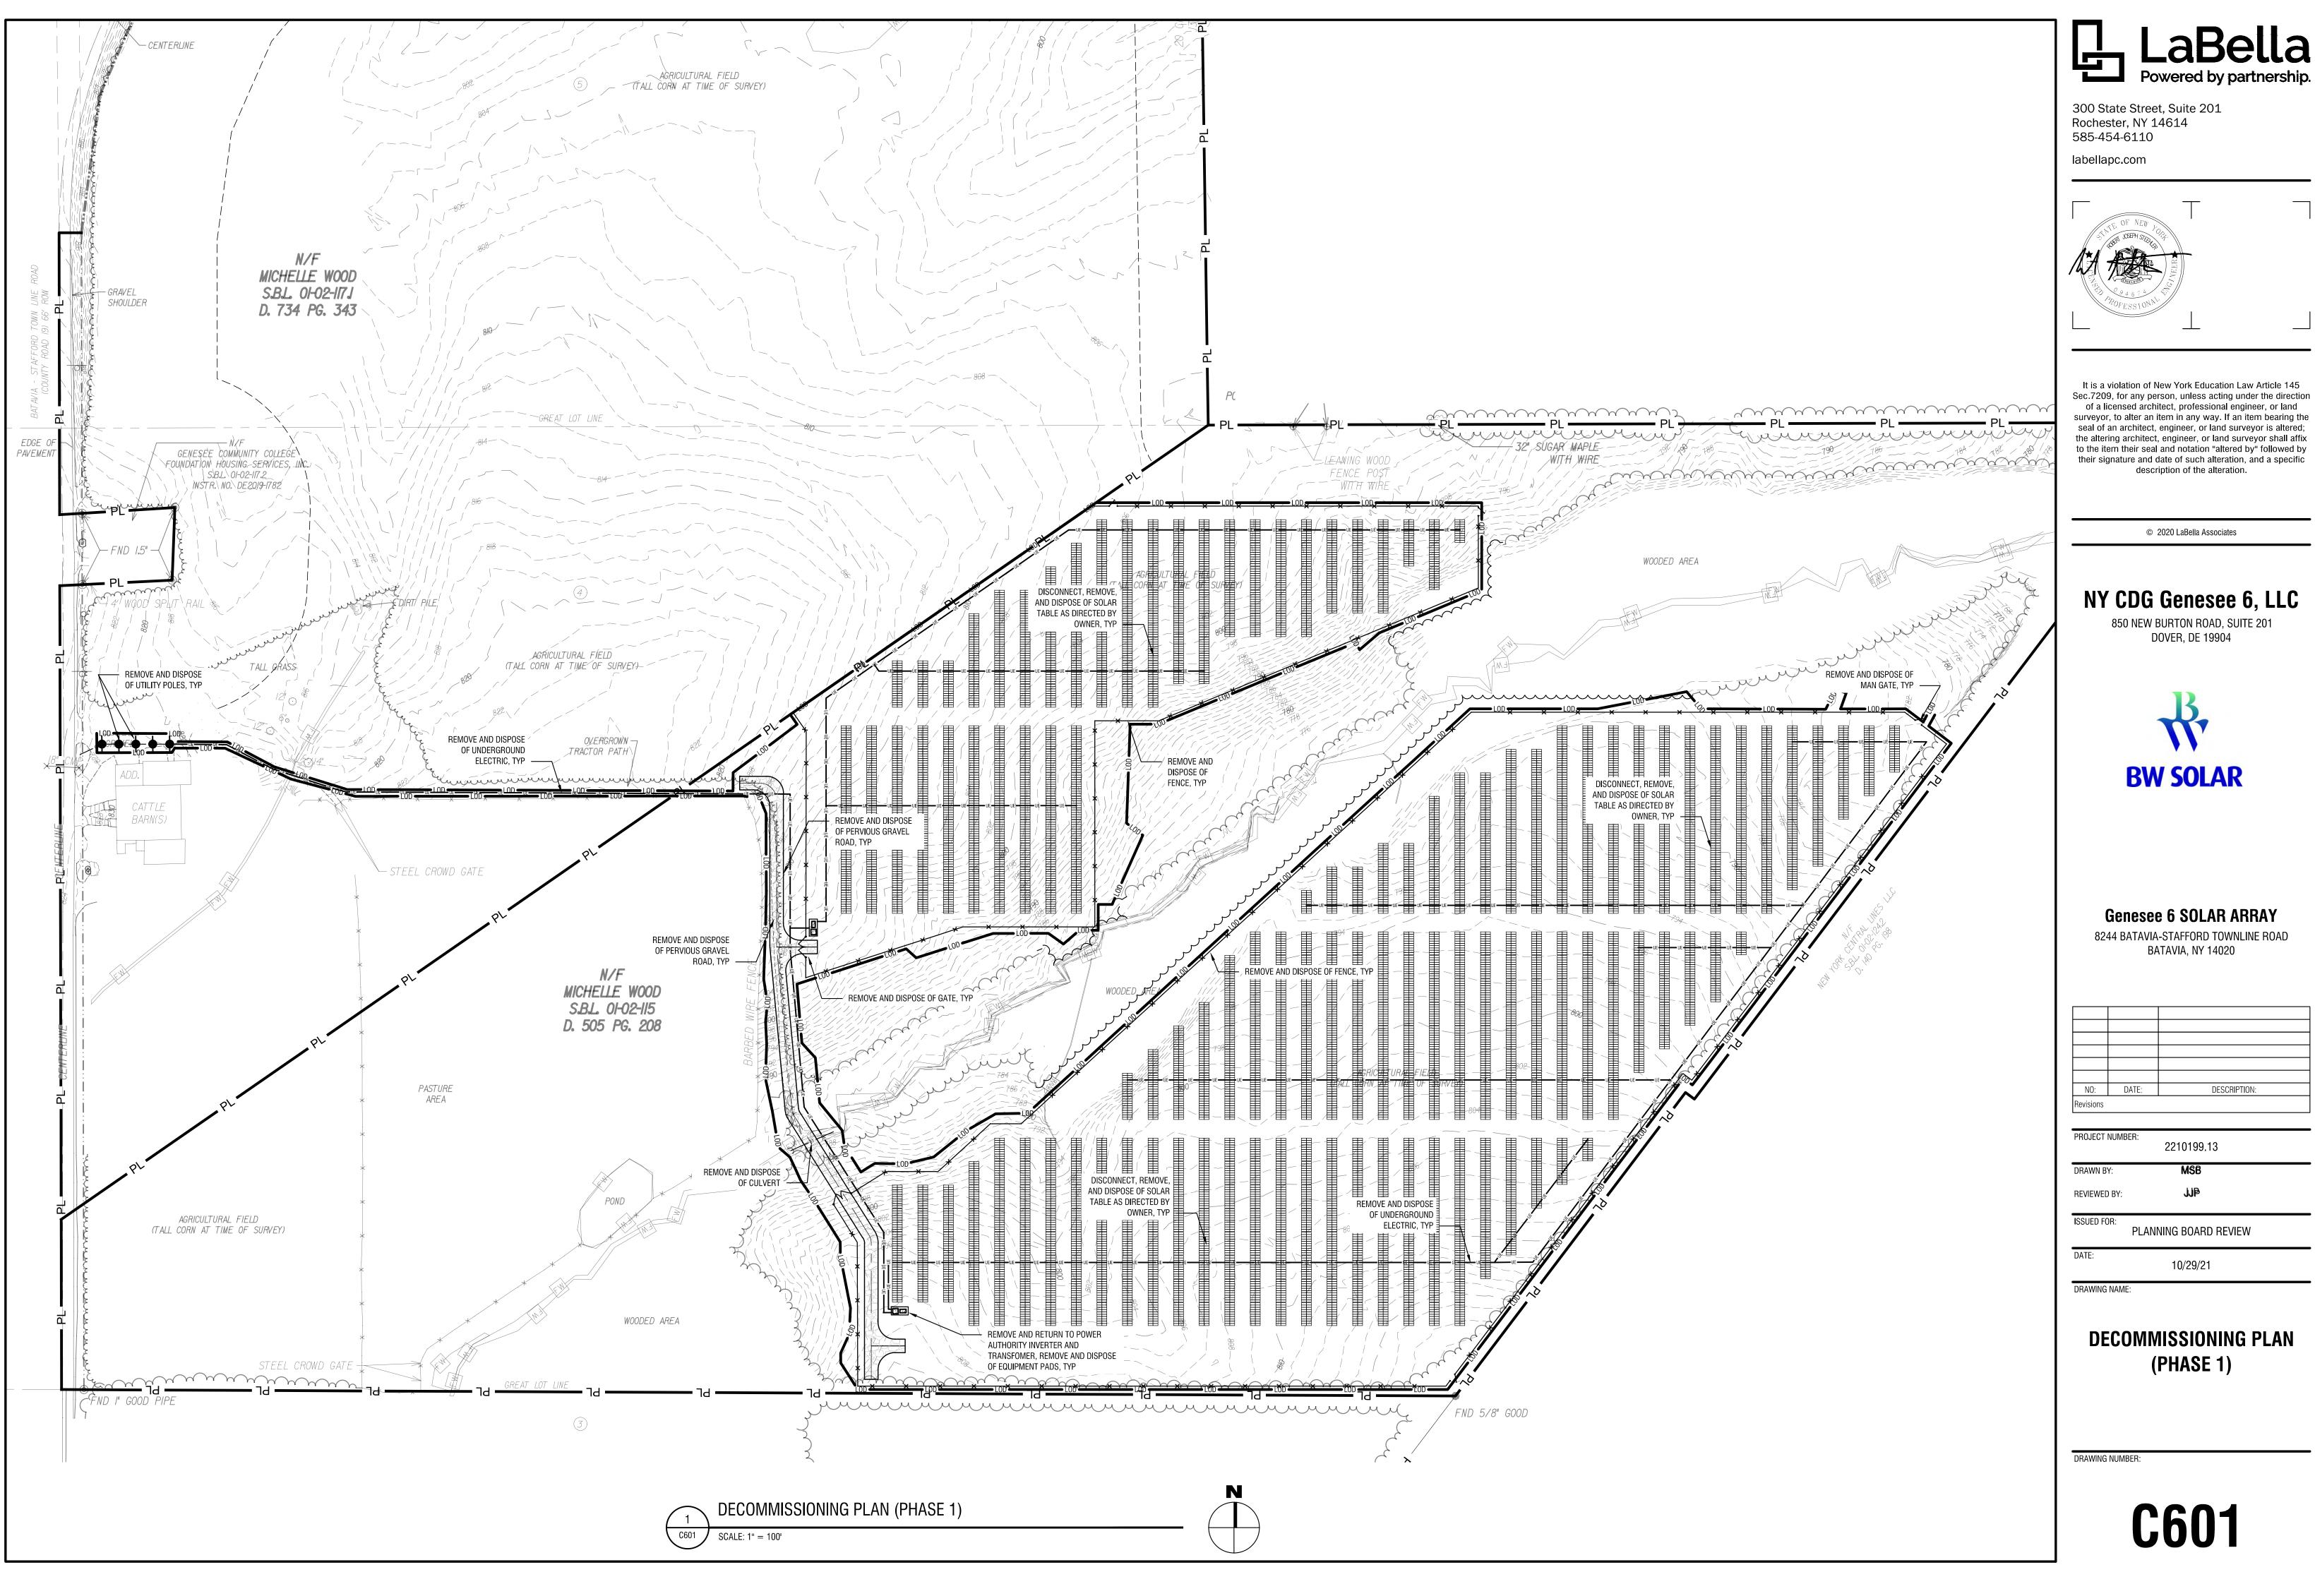

The project includes the installation of approximately 676 freestanding, tracking solar tables consisting of about 13,520 modules/panels. The structures will stand approximately 12 feet in height and be anchored into the ground using helix screws or H-piles.

The array will also include new electrical equipment, concrete pads for equipment, low-growth pollinatorfriendly seed mix underneath the solar tables, and a new gravel access drive. The site will be screened from adjacent parcels by a combination of existing hedgerows/vegetation and a proposed landscaping buffer on the exterior of the array. There are 2.6 acres of tree clearing anticipated, and about 0.1 acres of new impervious surface will be created.