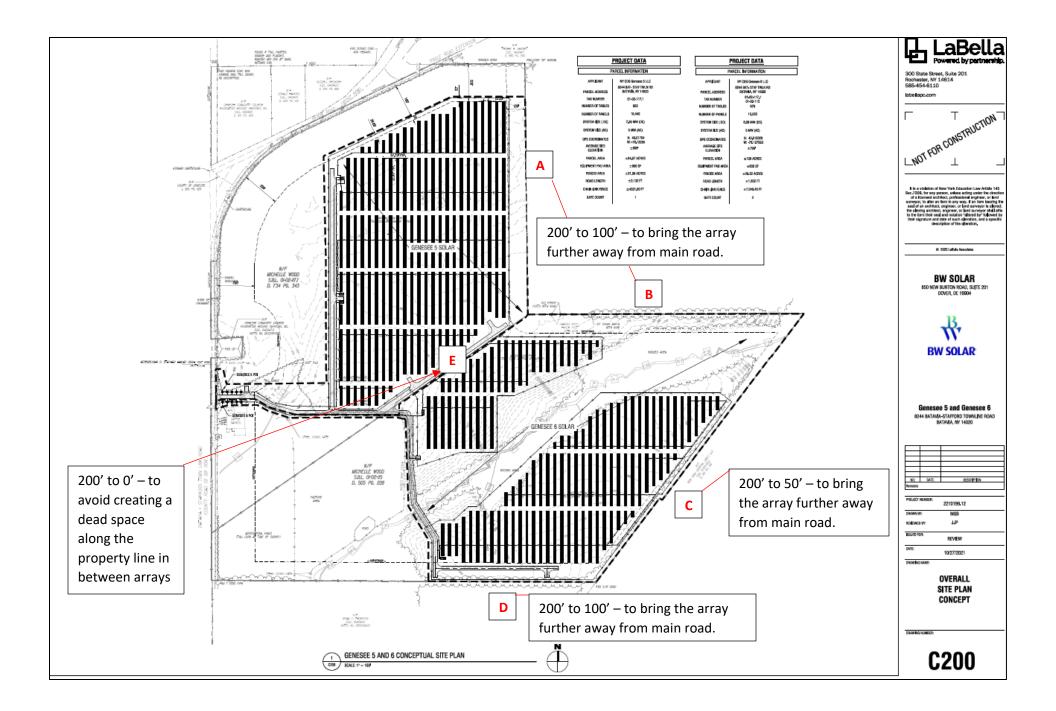

The array will be seeking the following zoning variances for setbacks as itemized below.

- Section 143-7.C.(1): Setbacks. To provide for at least minimal operational safety for persons and property located outside an SEF, all SEF's shall comply with the following: 1,000 feet from residential property lines\*, 200 feet from nonresidential property lines\*, highway right-of-way, and maximum height of 20 feet\*\*.

<u>Setback Variance Request 1:</u> Reduction of 200' setback from nonresidential property line to 100' for a section of the northern property line of the Genesee 6 project parcel.

<u>Setback Variance Request 2:</u> Reduction of 200' setback from nonresidential property line to 100' for a portion of the southern property line separating Genesee 6 project parcel Lands of Brian C. Thompson.

<u>Setback Variance Request 3:</u> Reduction of 200' setback from nonresidential property line to 50' for a portion of the southeastern property line adjacent to the lands of New York Central Lines, LLC.

<u>Setback Variance Request 4:</u> Reduction of 200' setback from nonresidential property line to 0' for a portion of the northwestern property line adjacent to lands of Michelle Wood, and proposed lands of the Genesee 5 solar array.

<u>Setback Variance Request 5:</u> Reduction of 1,000' setback from residential property lines to 75' for the entirety of the project area.

- Section 82-4: Fence Height limitations in rear, front and side yards. No fence shall be more than six feet in height at the rear yard or side yard of the homes or buildings situated in the Town of Stafford. No fence or portions of a fence shall be higher than three feet in any front yard for a distance 33 feet from the road right of way.