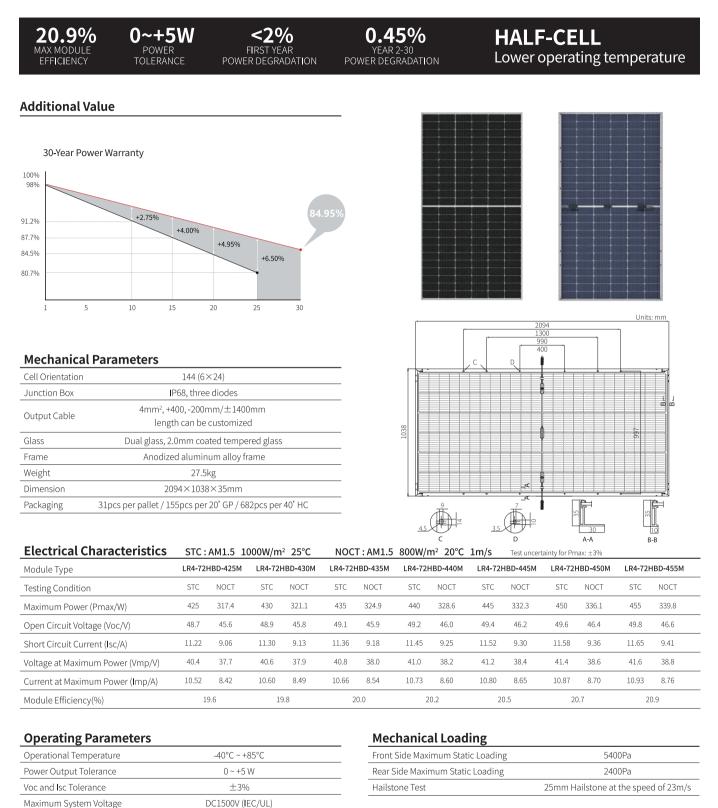

The project includes the installation of approximately 676 freestanding, tracking solar tables consisting of about 13,520 modules/panels. The structures will stand approximately 12 feet in height and be anchored into the ground using helix screws or H-piles.