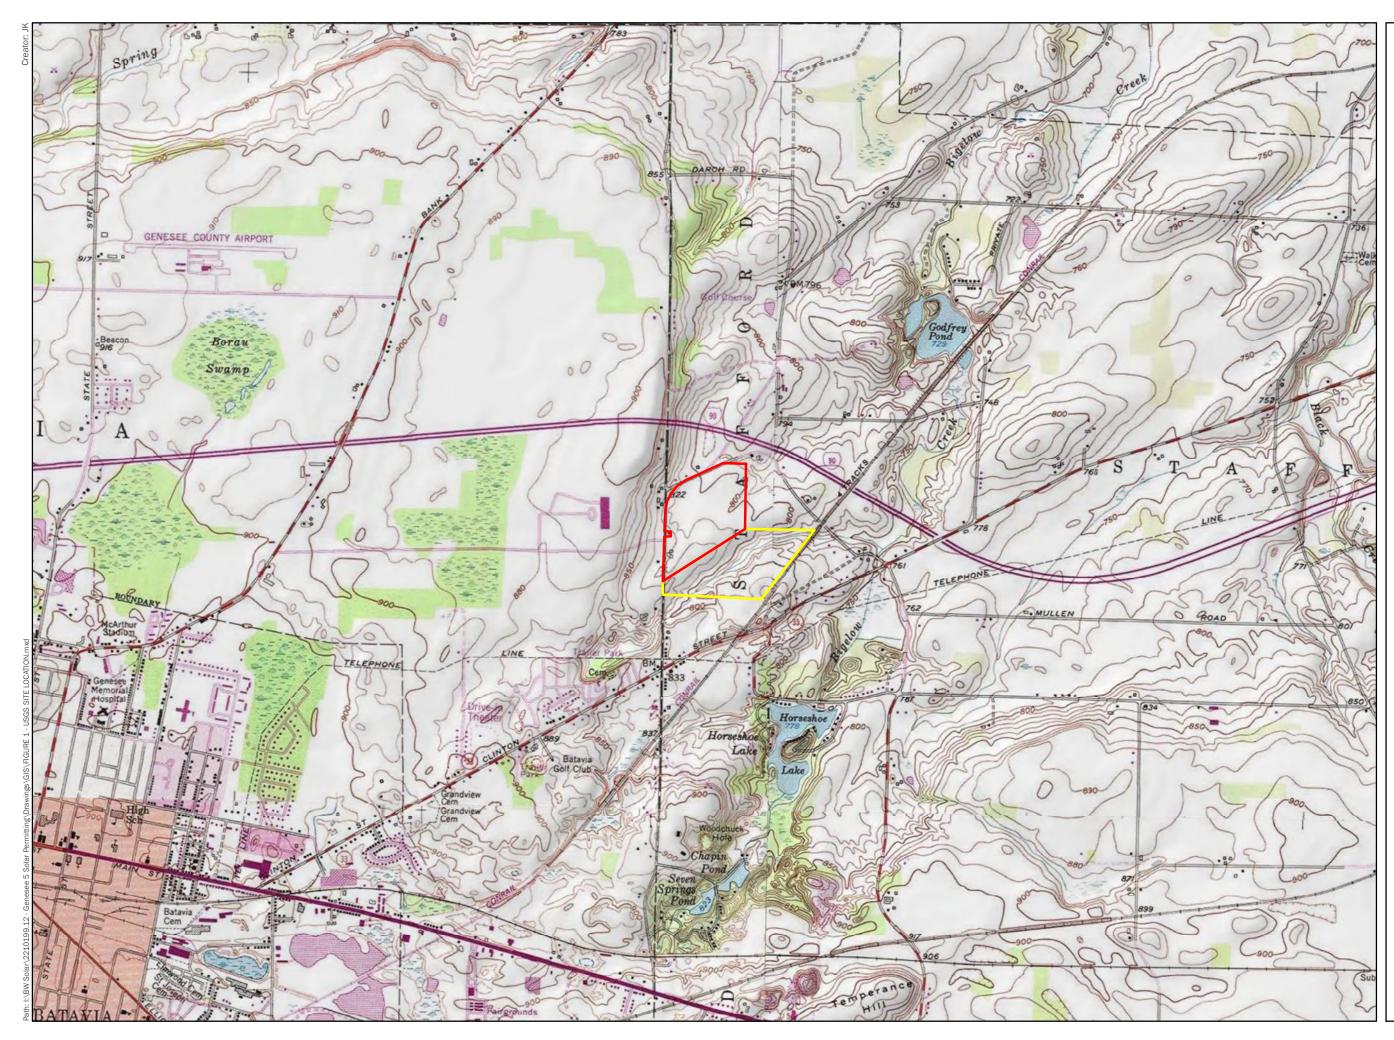

NY CDG Genesee 6, LLC is proposing the construction of an approximately five (5) MW-AC Photovoltaic Array on approximately 28.32 acres of two project parcel(s) totaling approximately 127.5 acres of Industrial Park zoned land. (Tax ID: 01-02-117.1 and Tax ID: 01-02-115)

<u>Setback Variance Request 1:</u> Reduction of 200' setback from nonresidential property line to 100' for a section of the northern property line of the Genesee 6 project parcel.

<u>Setback Variance Request 2:</u> Reduction of 200' setback from nonresidential property line to 100' for a portion of the southern property line separating Genesee 6 project parcel Lands of Brian C. Thompson.

<u>Setback Variance Request 3:</u> Reduction of 200' setback from nonresidential property line to 50' for a portion of the southeastern property line adjacent to the lands of New York Central Lines, LLC.

<u>Setback Variance Request 4:</u> Reduction of 200' setback from nonresidential property line to 0' for a portion of the northwestern property line adjacent to lands of Michelle Wood, and proposed lands of the Genesee 5 solar array.

<u>Setback Variance Request 5:</u> Reduction of 1,000' setback from residential property lines to 75' for the entirety of the project area.

- Section 82-4: Fence Height limitations in rear, front and side yards. No fence shall be more than six feet in height at the rear yard or side yard of the homes or buildings situated in the Town of Stafford. No fence or portions of a fence shall be higher than three feet in any front yard for a distance 33 feet from the road right of way.