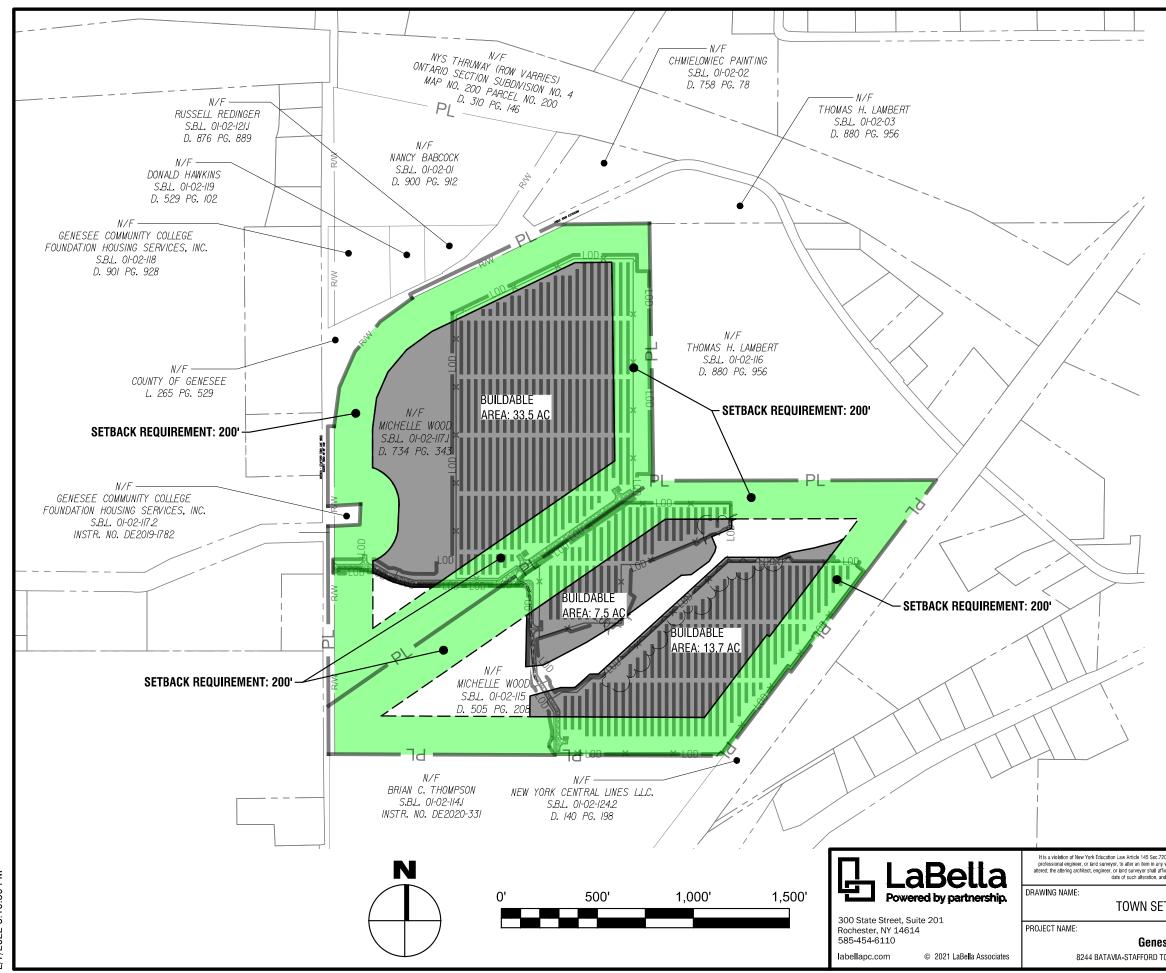

The array will be seeking the following zoning variances for setbacks as itemized below.

- Section 143-7.C.(1): Setbacks. To provide for at least minimal operational safety for persons and property located outside an SEF, all SEF's shall comply with the following: 1,000 feet from residential property lines\*, 200 feet from nonresidential property lines\*, highway right-of-way, and maximum height of 20 feet\*\*.

<u>Setback Variance Request 1:</u> Reduction of 200' setback from nonresidential property line to 100' for a section of the northern property line of the Genesee 6 project parcel.

<u>Setback Variance Request 2:</u> Reduction of 200' setback from nonresidential property line to 100' for a portion of the southern property line separating Genesee 6 project parcel Lands of Brian C. Thompson.

<u>Setback Variance Request 3:</u> Reduction of 200' setback from nonresidential property line to 50' for a portion of the southeastern property line adjacent to the lands of New York Central Lines, LLC.

<u>Setback Variance Request 4:</u> Reduction of 200' setback from nonresidential property line to 0' for a portion of the northwestern property line adjacent to lands of Michelle Wood, and proposed lands of the Genesee 5 solar array.

<u>Setback Variance Request 5:</u> Reduction of 1,000' setback from residential property lines to 75' for the entirety of the project area.

- Section 82-4: Fence Height limitations in rear, front and side yards. No fence shall be more than six feet in height at the rear yard or side yard of the homes or buildings situated in the Town of Stafford. No fence or portions of a fence shall be higher than three feet in any front yard for a distance 33 feet from the road right of way.