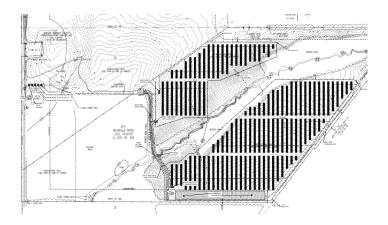

The project includes the installation of approximately 676 freestanding, tracking solar tables consisting of about 13,520 modules/panels. The structures will stand approximately 12 feet in height and be anchored into the ground using helix screws or H-piles.

The array will also include new electrical equipment, concrete pads for equipment, low-growth pollinatorfriendly seed mix underneath the solar tables, and a new gravel access drive. The site will be screened from adjacent parcels by a combination of existing hedgerows/vegetation and a proposed landscaping buffer on the exterior of the array. There are 2.6 acres of tree clearing anticipated, and about 0.1 acres of new impervious surface will be created.