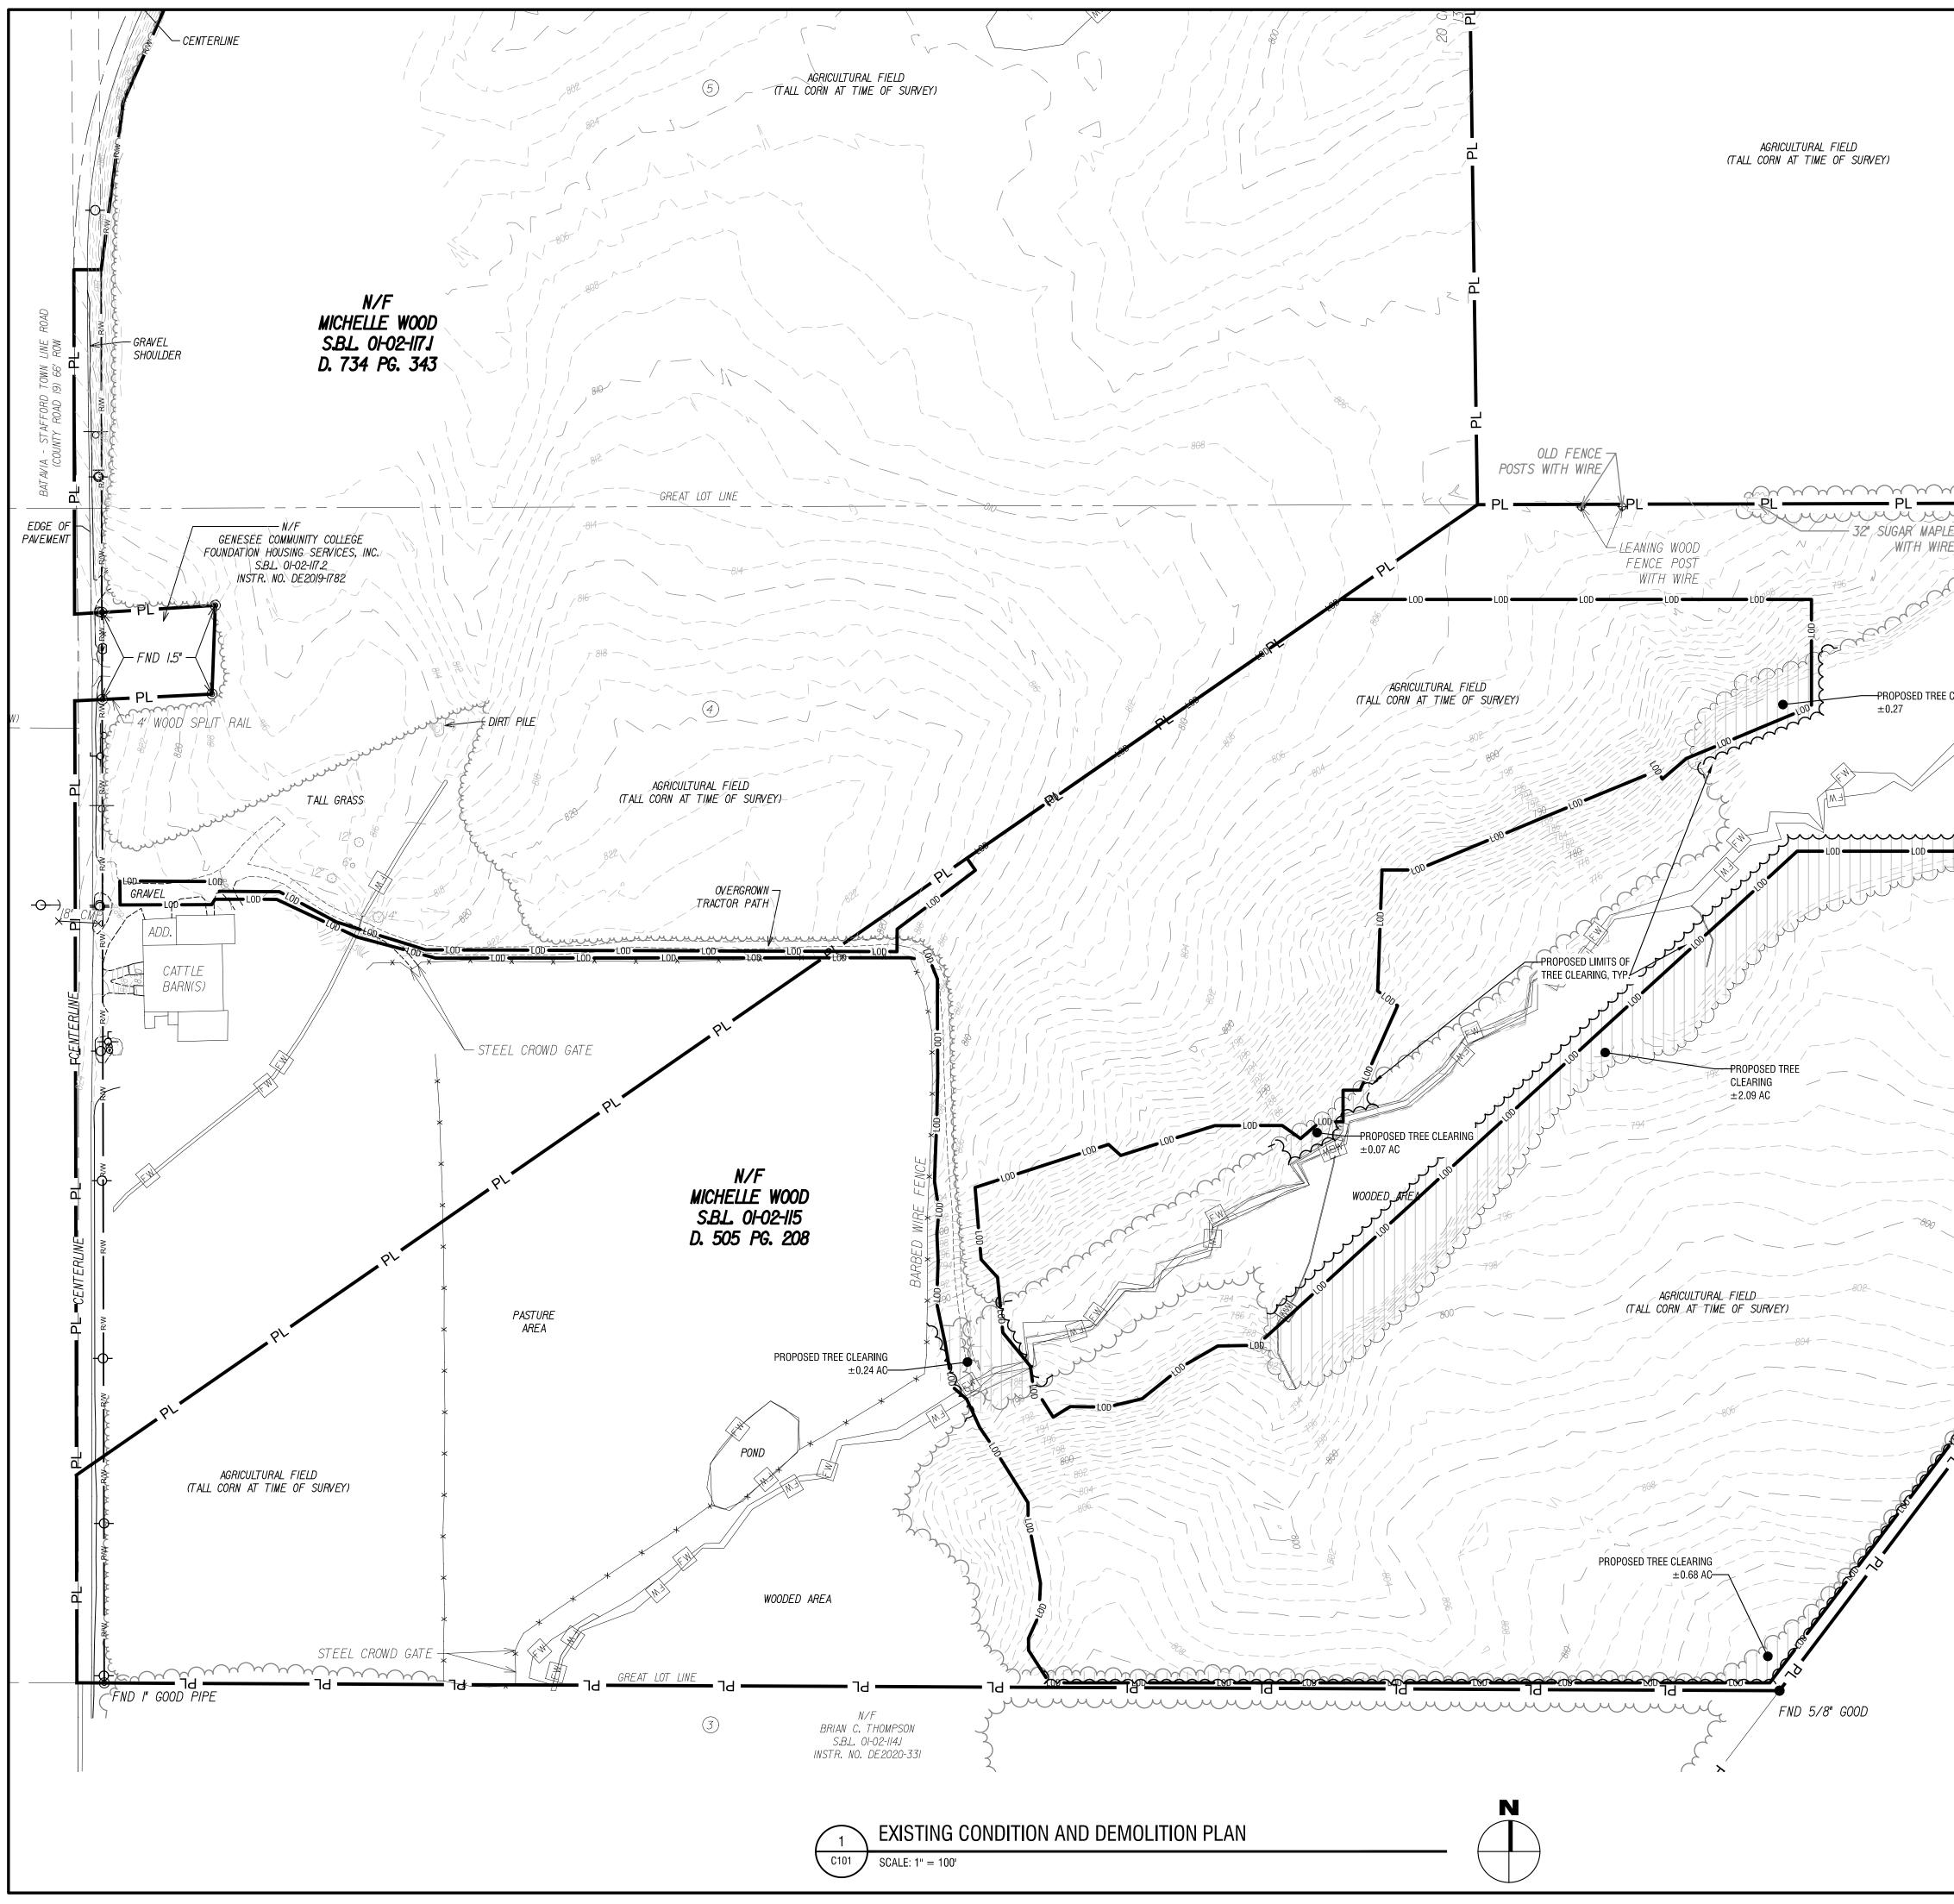

NY CDG Genesee 6, LLC is proposing the construction of an approximately five (5) MW-AC Photovoltaic Array on approximately 28.32 acres of two project parcel(s) totaling approximately 127.5 acres of Industrial Park zoned land. (Tax ID: 01-02-117.1 and Tax ID: 01-02-115)

The project includes the installation of approximately 676 freestanding, tracking solar tables consisting of about 13,520 modules/panels. The structures will stand approximately 12 feet in height and be anchored into the ground using helix screws or H-piles.

The array will also include new electrical equipment, concrete pads for equipment, low-growth pollinatorfriendly seed mix underneath the solar tables, and a new gravel access drive. The site will be screened from adjacent parcels by a combination of existing hedgerows/vegetation and a proposed landscaping buffer on the exterior of the array. There are 2.6 acres of tree clearing anticipated, and about 0.1 acres of new impervious surface will be created.