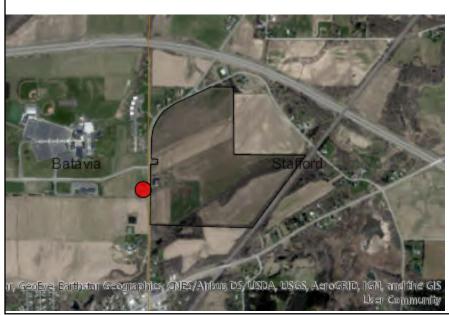

## **Project Application Package**

8244 Batavia-Stafford Townline Road, Batavia, NY 14020

Prepared by Mike Brugge, NY CDG Genesee 6, LLC Reviewed by Jared Pantella, PE, PLS, Labella Associates Created on October 18, 2021 Modified on N/A

## **Letter of Intent**

8244 Batavia-Stafford Townline Road, Batavia, NY 14020

November 1, 2021

Mr. Gerry Wood Zoning and Code Officer Town of Stafford 8903 Route 237 P.O. Box 52 Stafford, NY 14143

Re: NY CDG Genesee 6 LLC Solar Project- 8244 Batavia-Stafford Townline Rd, Batavia, NY 14020

NY CDG Genesee 6, LLC is proposing the construction of an approximately five (5) MW-AC Photovoltaic Array on approximately 28.32 acres of two project parcel(s) totaling approximately 127.5 acres of Industrial Park zoned land. (Tax ID: 01-02-117.1 and Tax ID: 01-02-115)