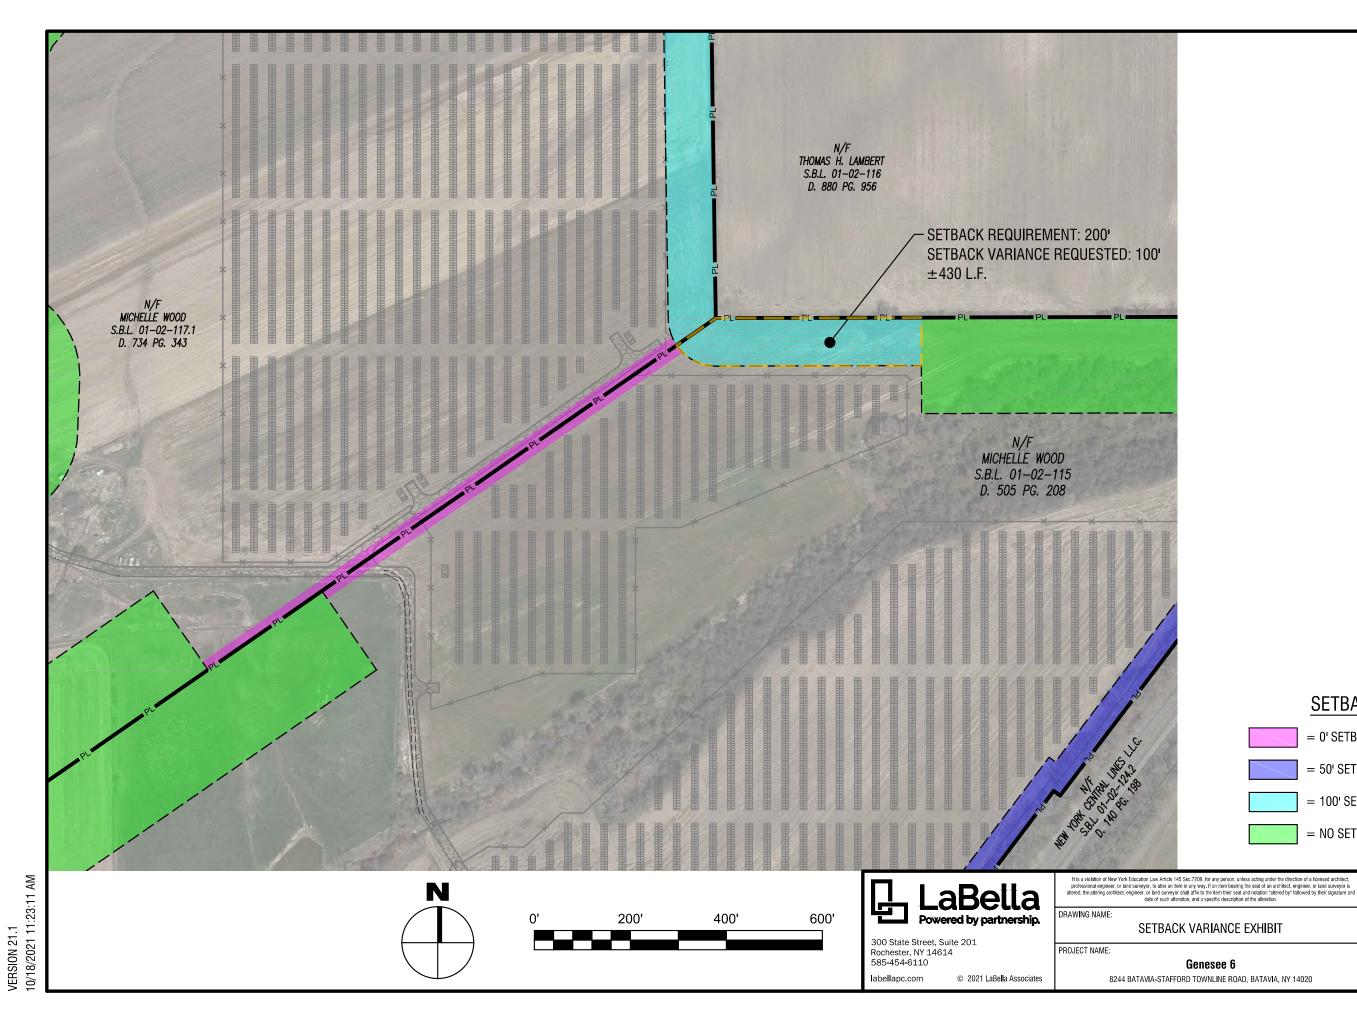

<u>Setback Variance Request 1:</u> Reduction of 200' setback from nonresidential property line to 100' for a section of the northern property line of the Genesee 6 project parcel.

<u>Setback Variance Request 2:</u> Reduction of 200' setback from nonresidential property line to 100' for a portion of the southern property line separating Genesee 6 project parcel Lands of Brian C. Thompson.

<u>Setback Variance Request 3:</u> Reduction of 200' setback from nonresidential property line to 50' for a portion of the southeastern property line adjacent to the lands of New York Central Lines, LLC.

<u>Setback Variance Request 4:</u> Reduction of 200' setback from nonresidential property line to 0' for a portion of the northwestern property line adjacent to lands of Michelle Wood, and proposed lands of the Genesee 5 solar array.