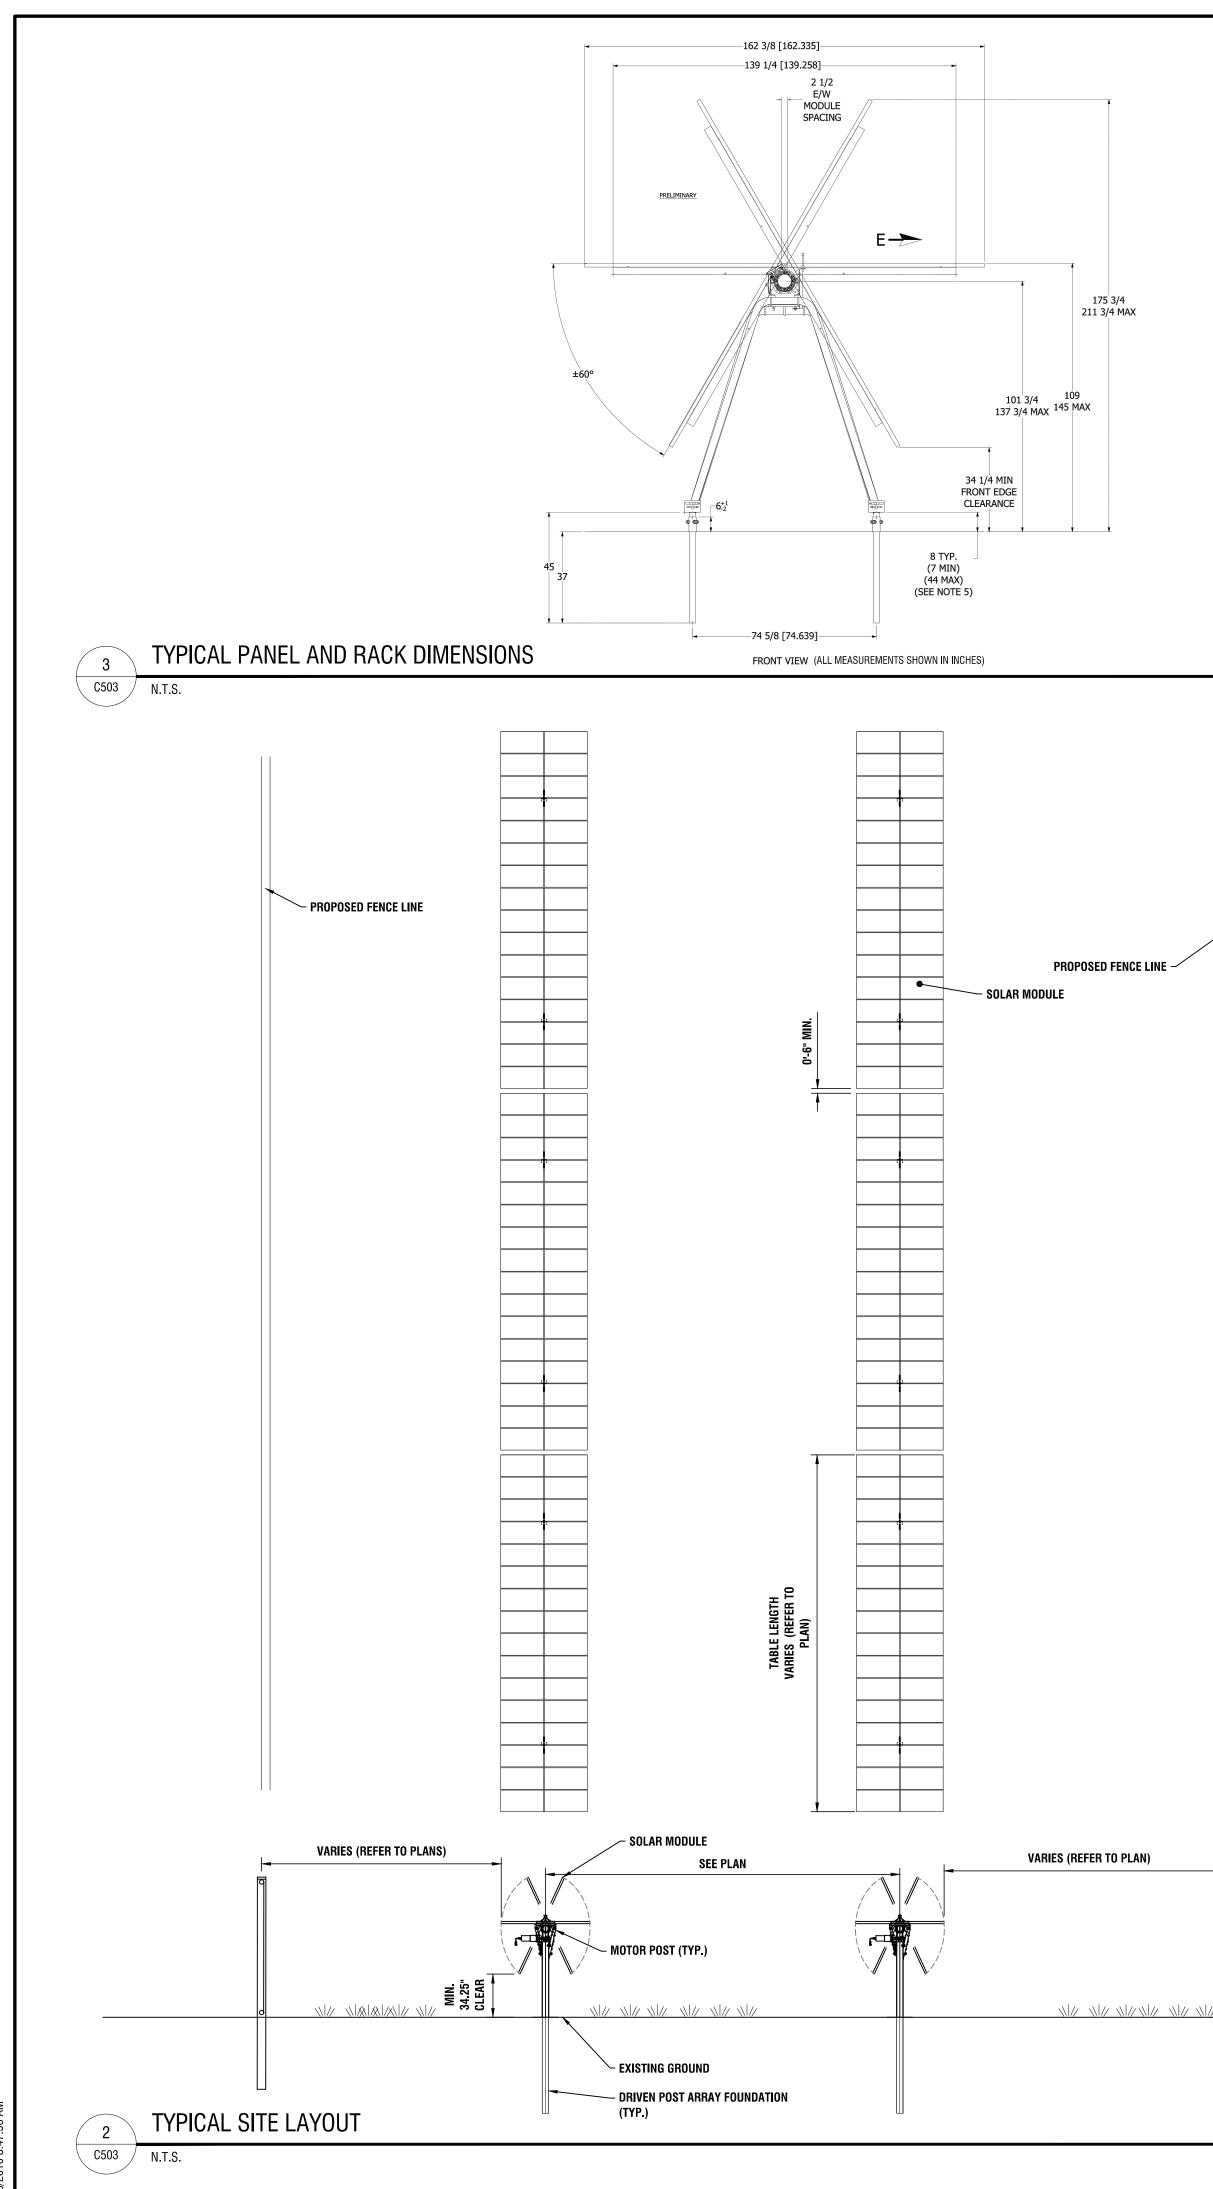

|

**C50**<sup>•</sup>

L-LaBella



ERSION 19.0 /3/2010 8:47:56 A

**C502** 





175 3/4

C503 / N.T.S.





## LANDSCAPING NOTES

- ALL PLANTS SHALL MEET OR EXCEED THE MINIMUM REQUIREMENTS AS NOTED IN THE LATEST EDITION OF AMERICAN STANDARD FOR NURSERY STOCK BY AMERICAN ASSOCIATION OF NURSERYMEN, ANSI Z60.1.
- REPLACE, IN ACCORDANCE WITH THE DRAWINGS AND SPECIFICATIONS, ALL PLANTS THAT ARE MISSING, DEAD, OR DO NOT DEVELOP FROM PLANTING STOCK, OR AS DETERMINED BY THE CLIENT ARE IN UNHEALTHY OR UNSIGHTLY CONDITION, AND HAVE LOST THEIR NATURAL SHAPE DUE TO DEAD BRANCHES OR OTHER CAUSES DUE TO THE CONTRACTORS NEGLIGENCE, CONTRACTOR SHALL BEAR THE COST OF COMPLETE REPLACEMENT(S). IN CASE OF ANY QUESTIONS REGARDING THE CONDITION AND SATISFACTORY ESTABLISHMENT OF A REJECTED PLANT, THE LANDSCAPE ARCHITECT'S DECISION IS FINAL. PROVIDE A GUARANTEE FOR ALL REPLACEMENT PLANTS