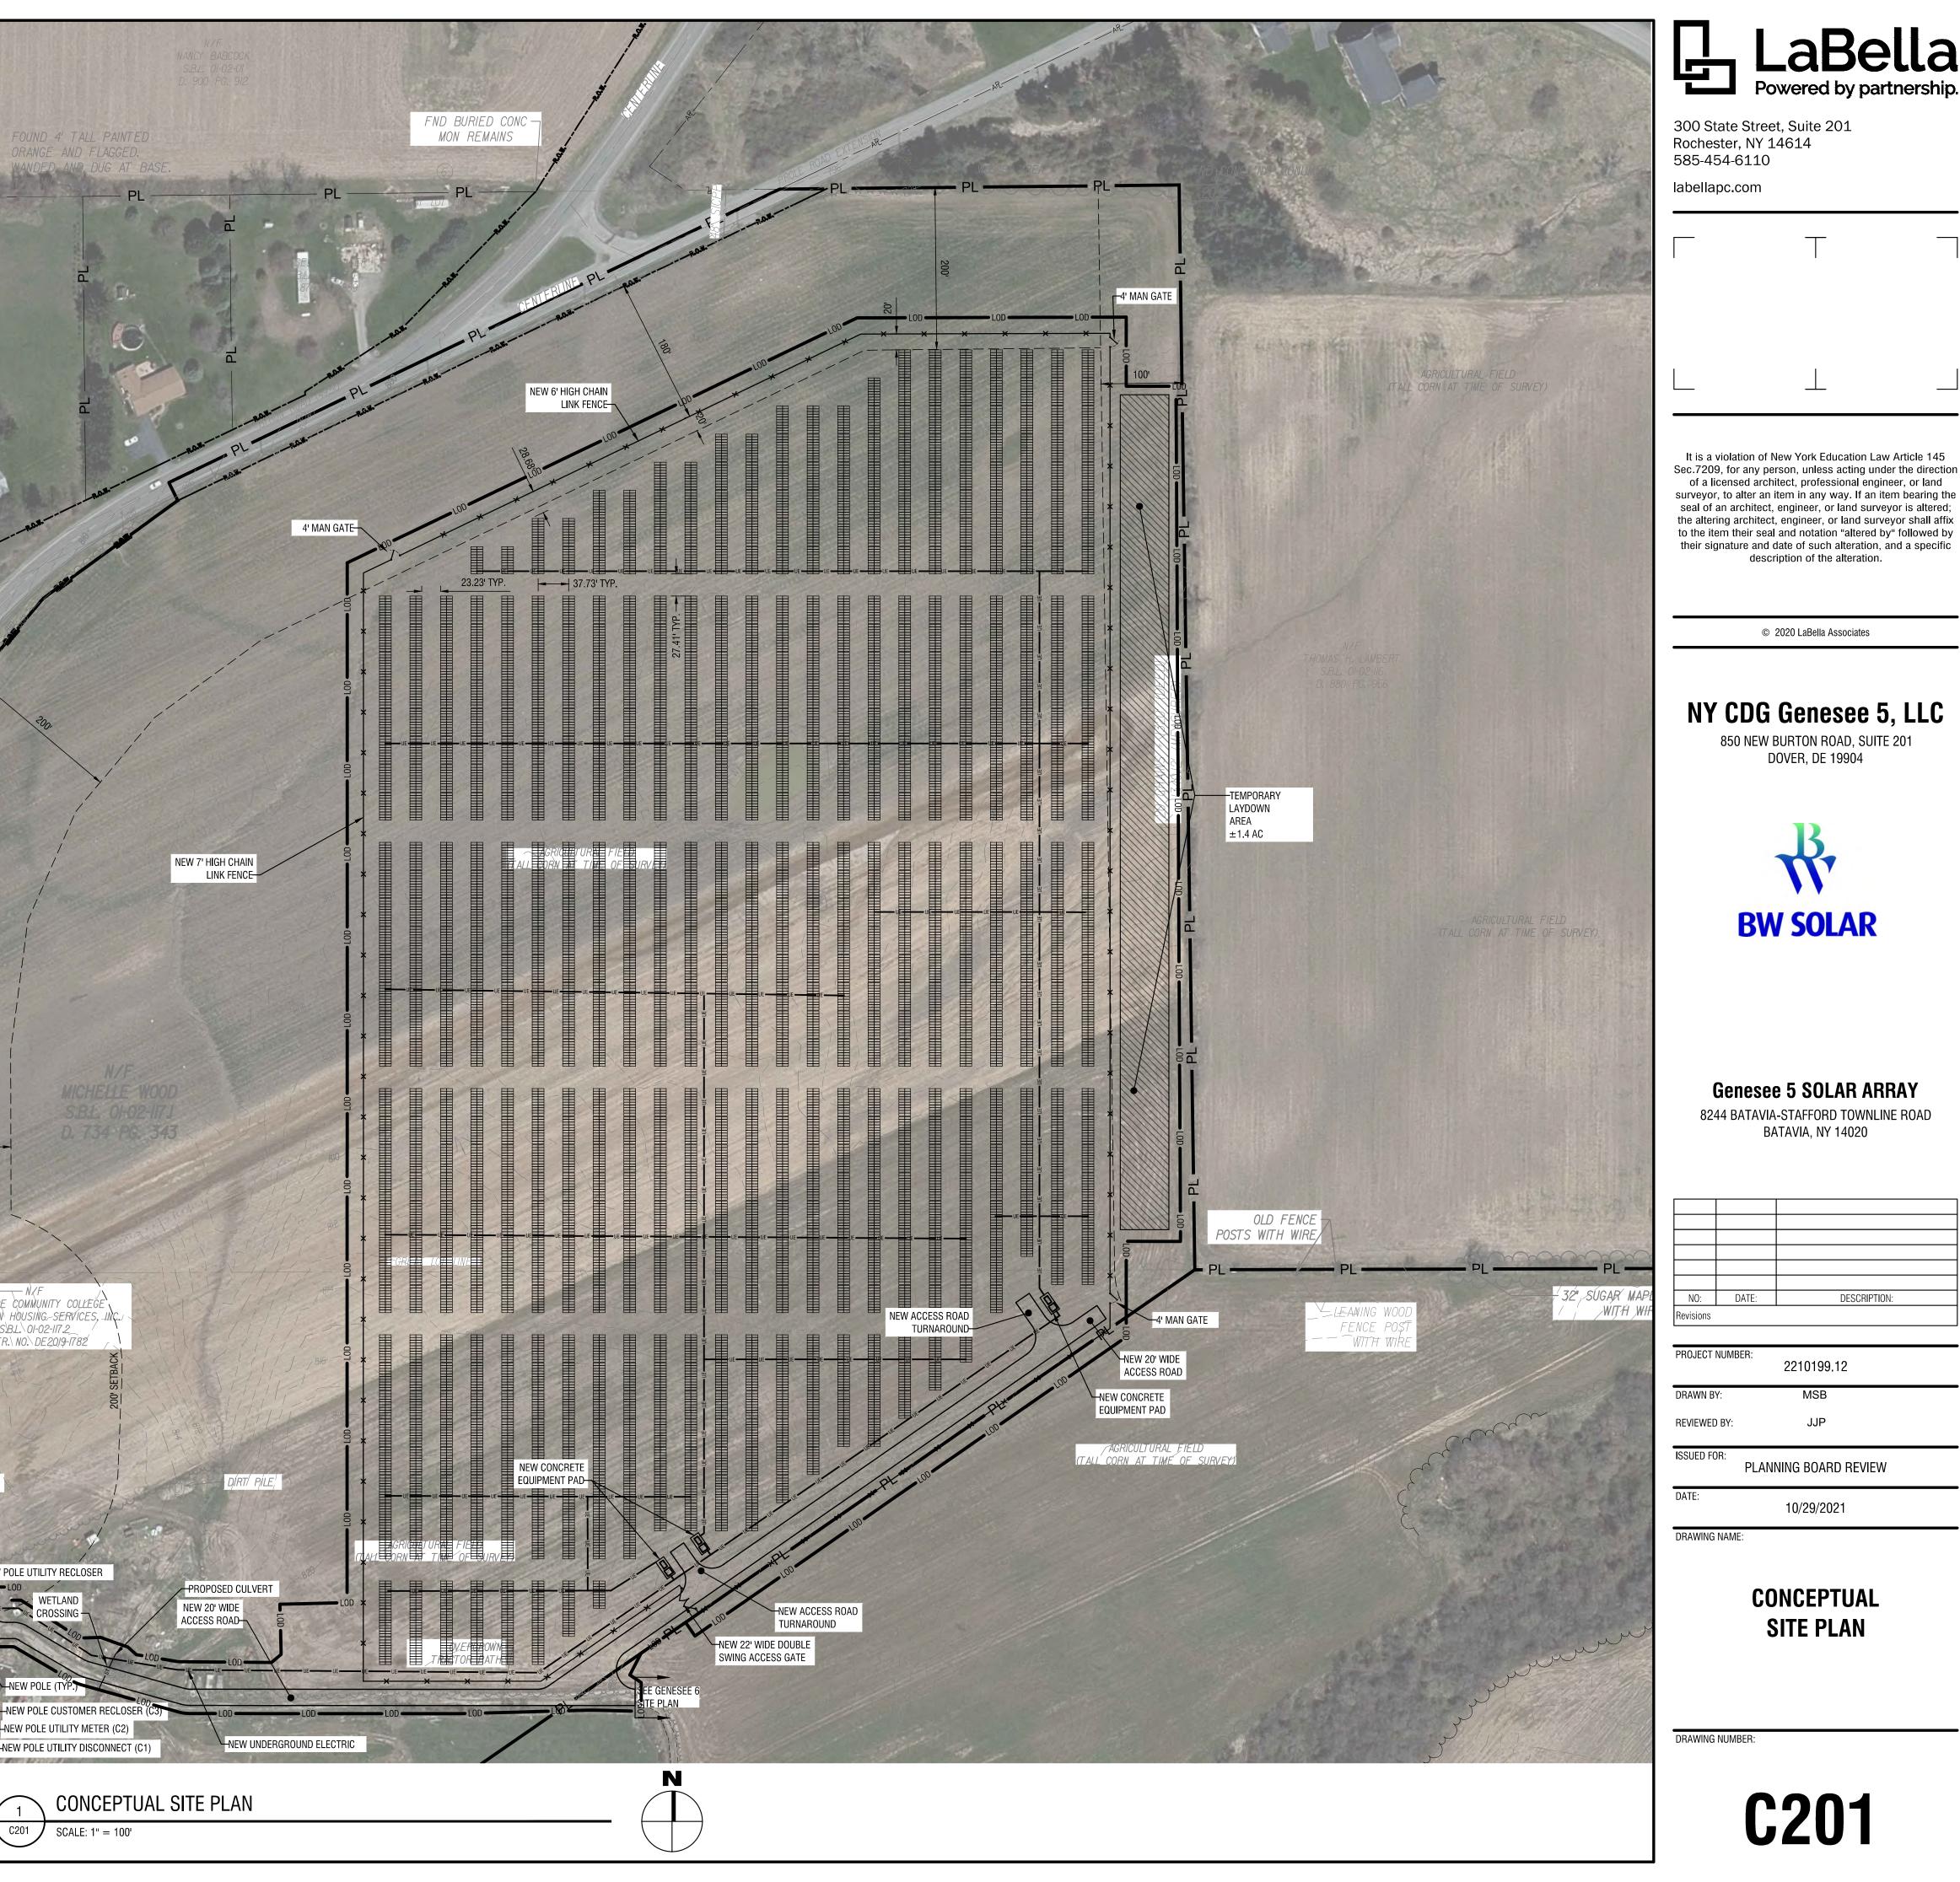

NY CDG Genesee 6, LLC is proposing the construction of an approximately five (5) MW-AC Photovoltaic Array on approximately 28.32 acres of two project parcel(s) totaling approximately 127.5 acres of Industrial Park zoned land. (Tax ID: 01-02-117.1 and Tax ID: 01-02-115)

The project includes the installation of approximately 676 freestanding, tracking solar tables consisting of about 13,520 modules/panels. The structures will stand approximately 12 feet in height and be anchored into the ground using helix screws or H-piles.

The array will also include new electrical equipment, concrete pads for equipment, low-growth pollinatorfriendly seed mix underneath the solar tables, and a new gravel access drive. The site will be screened from adjacent parcels by a combination of existing hedgerows/vegetation and a proposed landscaping buffer on the exterior of the array. There are 2.6 acres of tree clearing anticipated, and about 0.1 acres of new impervious surface will be created.

The array will be seeking the following zoning variances for setbacks as itemized below.

- Section 143-7.C.(1): Setbacks. To provide for at least minimal operational safety for persons and property located outside an SEF, all SEF's shall comply with the following: 1,000 feet from residential property lines\*, 200 feet from nonresidential property lines\*, highway right-of-way, and maximum height of 20 feet\*\*.

<u>Setback Variance Request 1:</u> Reduction of 200' setback from nonresidential property line to 100' for a section of the northern property line of the Genesee 6 project parcel.

<u>Setback Variance Request 2:</u> Reduction of 200' setback from nonresidential property line to 100' for a portion of the southern property line separating Genesee 6 project parcel Lands of Brian C. Thompson.

<u>Setback Variance Request 3:</u> Reduction of 200' setback from nonresidential property line to 50' for a portion of the southeastern property line adjacent to the lands of New York Central Lines, LLC.

<u>Setback Variance Request 4:</u> Reduction of 200' setback from nonresidential property line to 0' for a portion of the northwestern property line adjacent to lands of Michelle Wood, and proposed lands of the Genesee 5 solar array.

<u>Setback Variance Request 5:</u> Reduction of 1,000' setback from residential property lines to 75' for the entirety of the project area.

- Section 82-4: Fence Height limitations in rear, front and side yards. No fence shall be more than six feet in height at the rear yard or side yard of the homes or buildings situated in the Town of Stafford. No fence or portions of a fence shall be higher than three feet in any front yard for a distance 33 feet from the road right of way.

<u>Fence Height Variance 1:</u> As per National Electric Code Section 110.31, "...For installations other than equipment as described in 110.31(d), a wall, screen, or fence shall be used to enclose outdoor electrical installation to deter access by persons who are not qualified. A fence shall not be less than 2.1 m (7 ft) in height or a combination of 1.8 m (6 ft) or more of fence fabric and a 300 mm (1 ft) or more extension utilizing three or more strands of barbed wire or equivalent." Therefore, we are requesting a variance to install a 7' high chain-link fence.