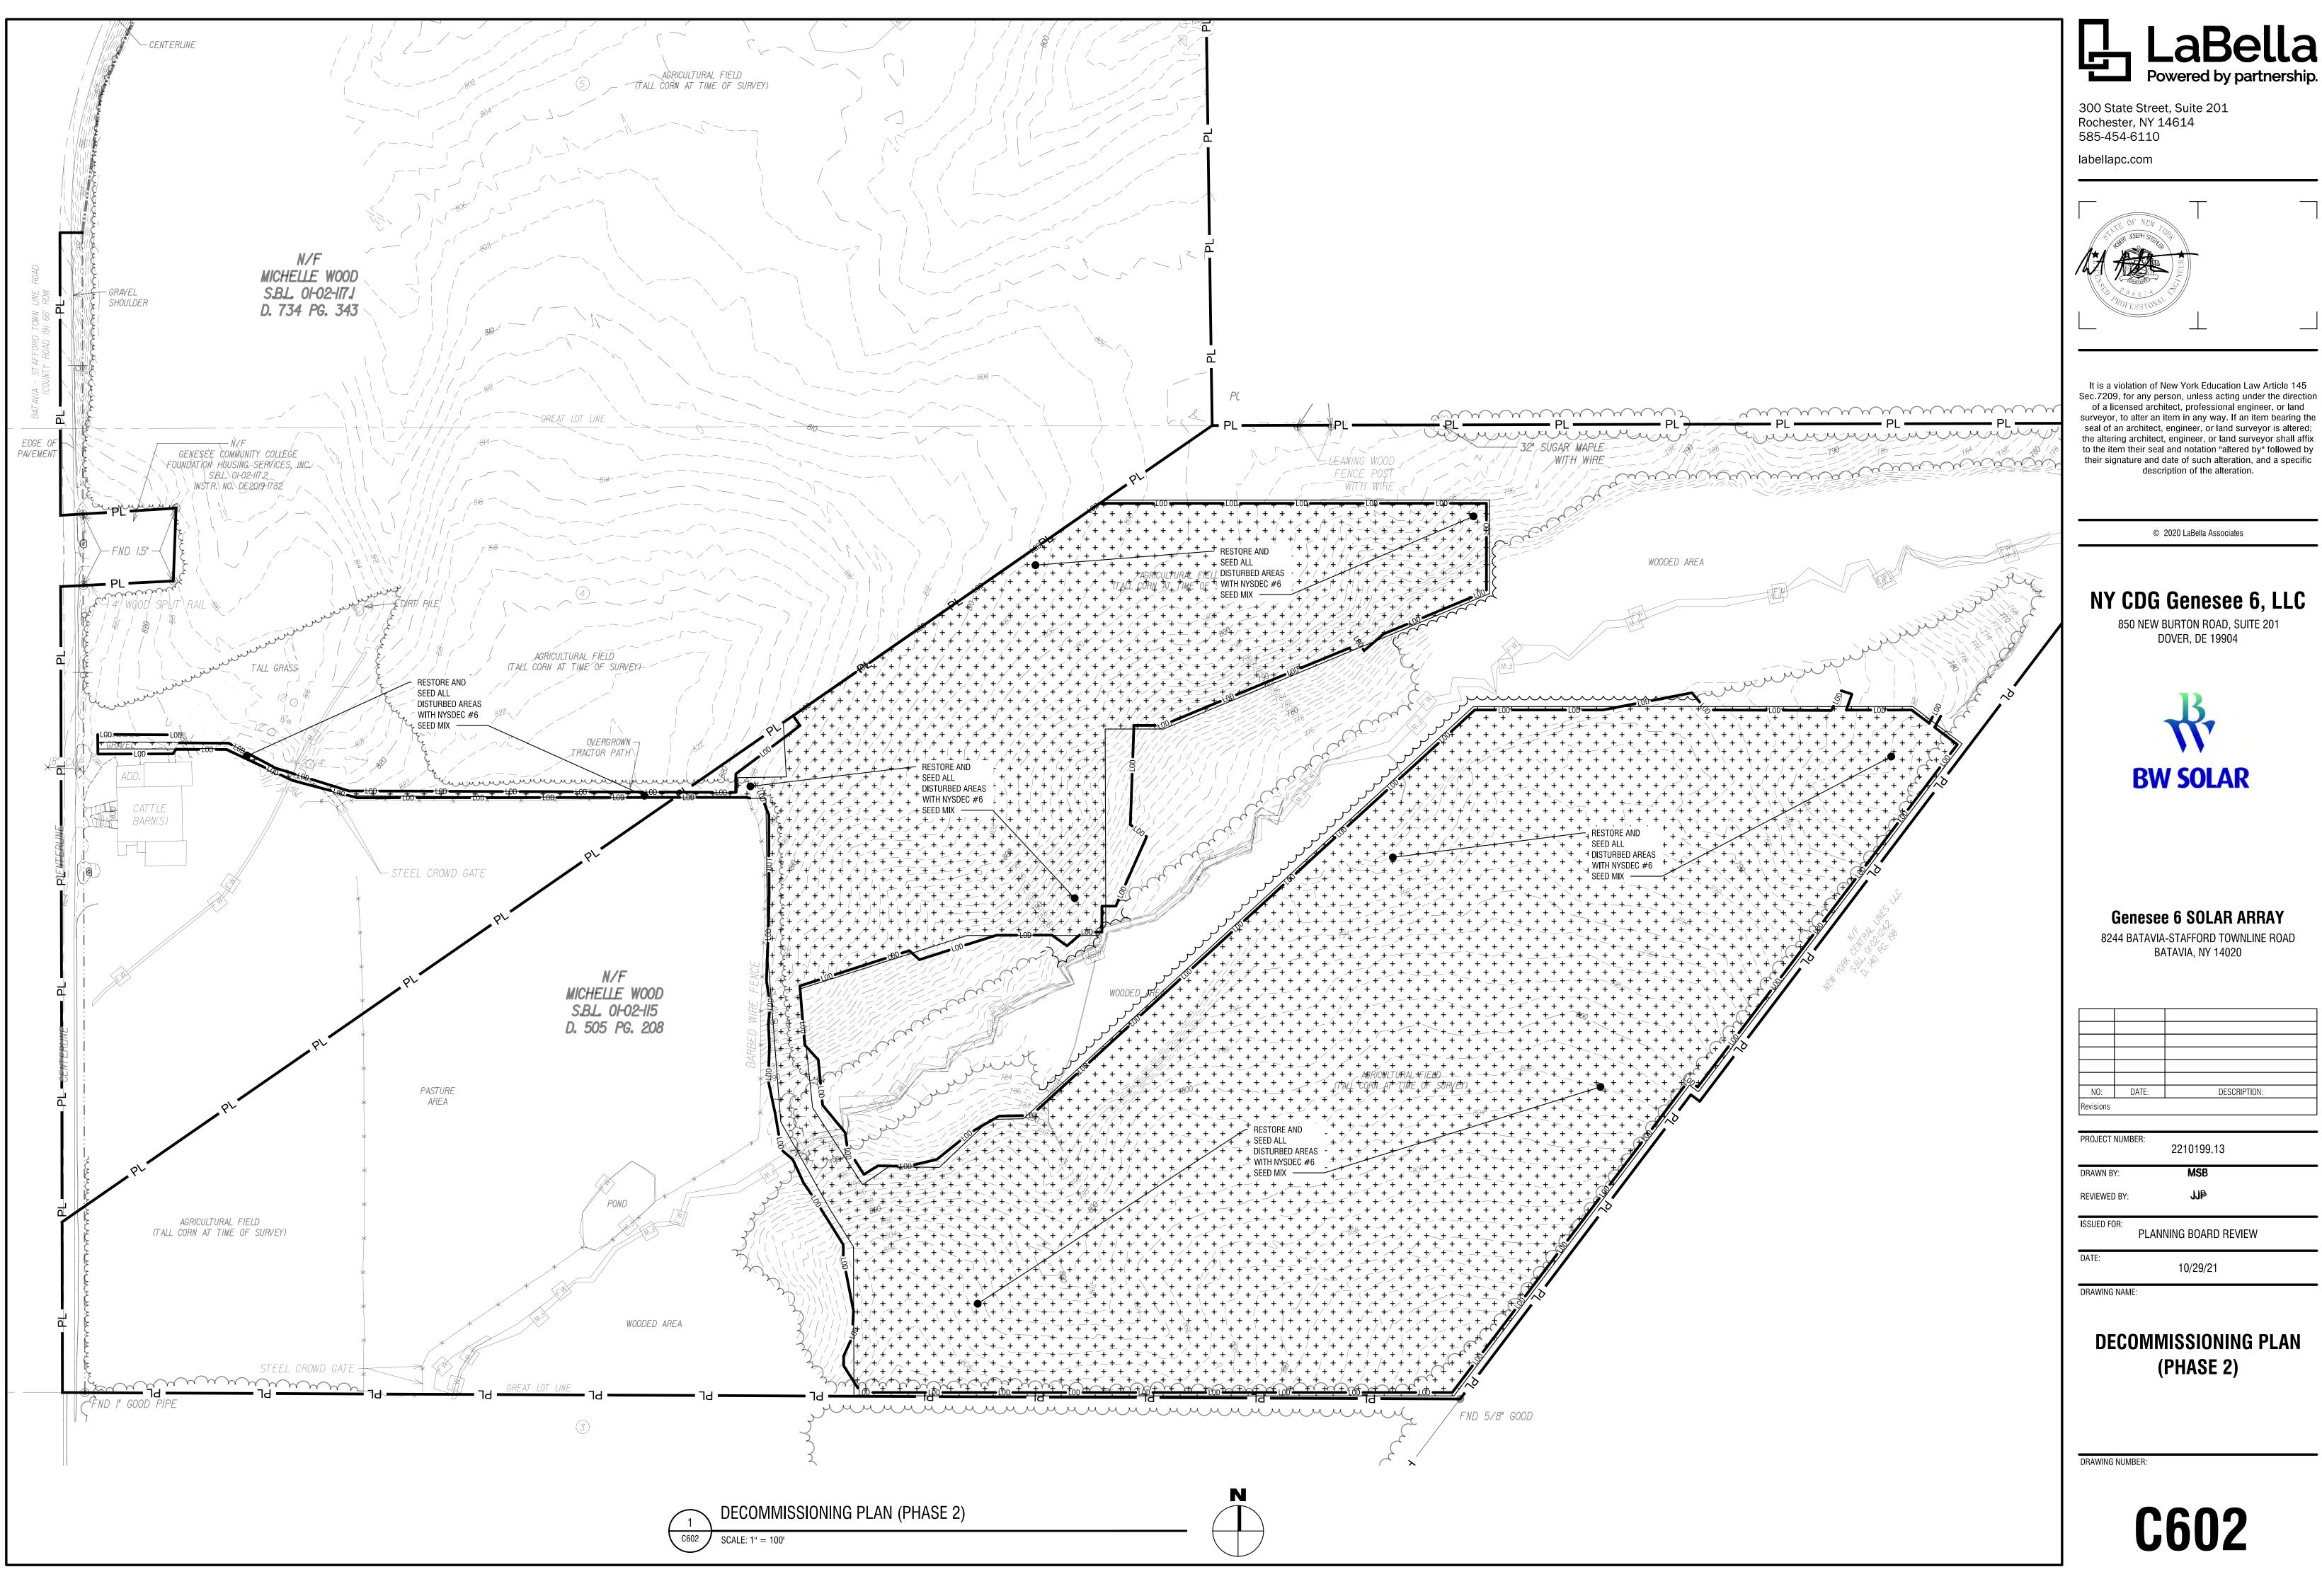

The project includes the installation of approximately 676 freestanding, tracking solar tables consisting of about 13,520 modules/panels. The structures will stand approximately 12 feet in height and be anchored into the ground using helix screws or H-piles.

The array will also include new electrical equipment, concrete pads for equipment, low-growth pollinatorfriendly seed mix underneath the solar tables, and a new gravel access drive. The site will be screened from adjacent parcels by a combination of existing hedgerows/vegetation and a proposed landscaping buffer on the exterior of the array. There are 2.6 acres of tree clearing anticipated, and about 0.1 acres of new impervious surface will be created.