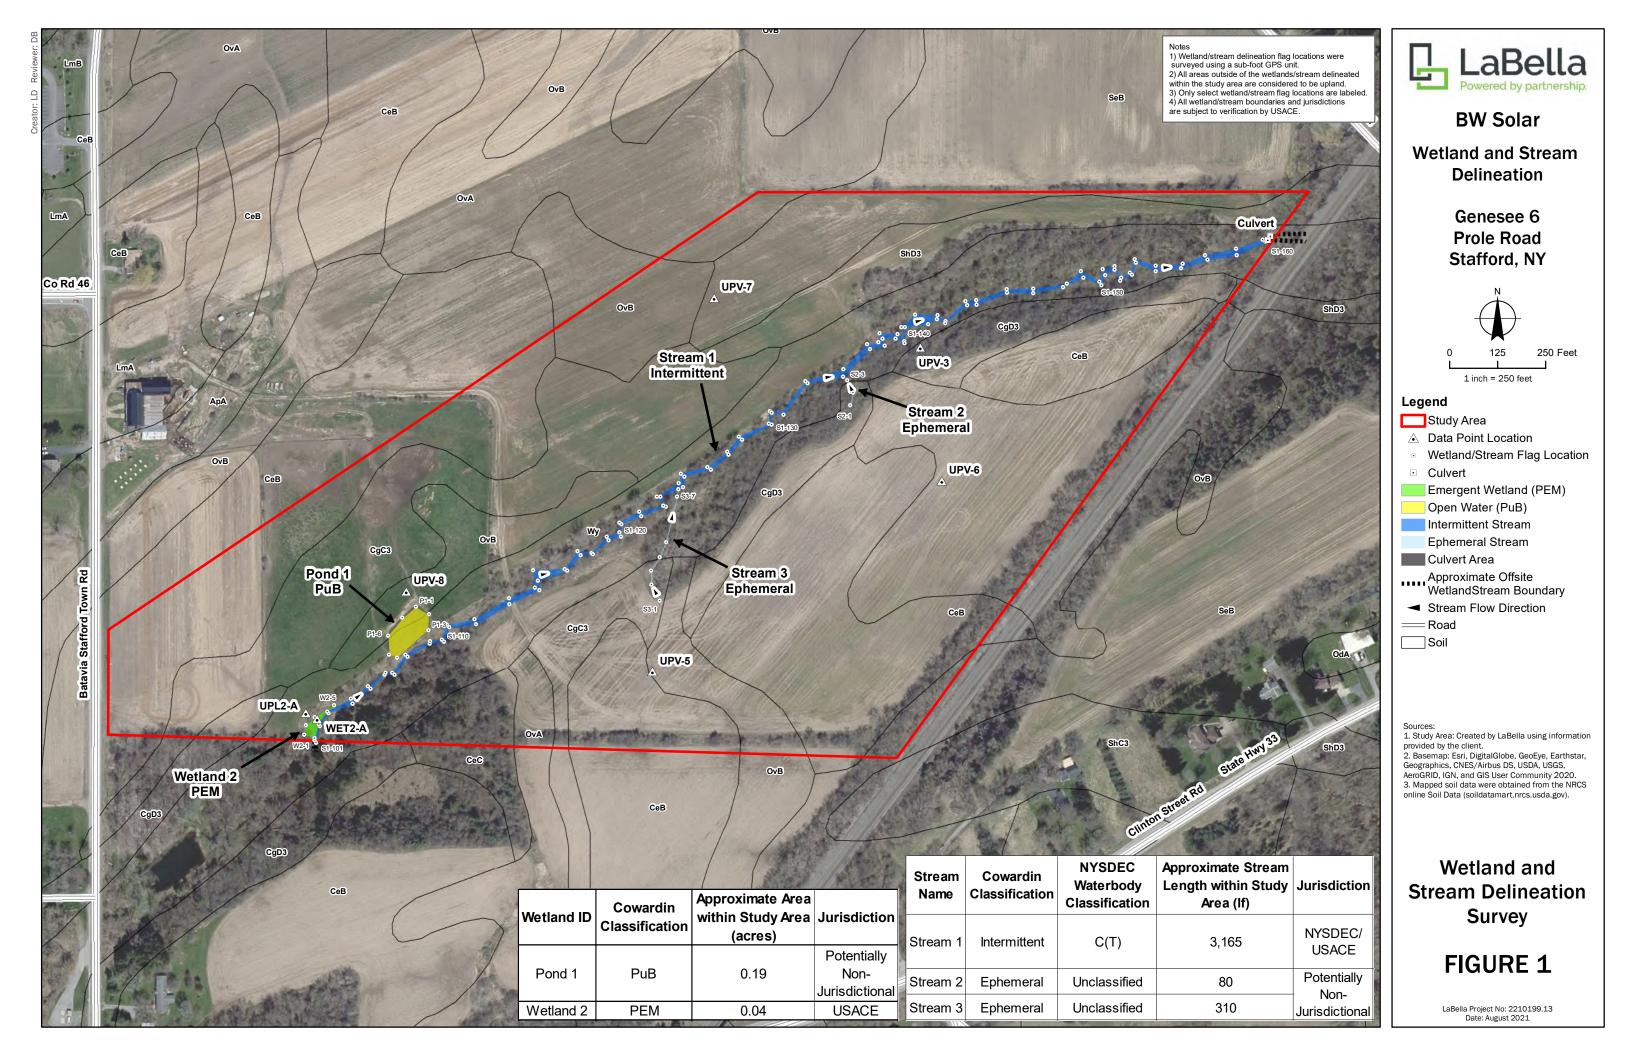

- US Army Corps Wetland jurisdictional determination
- Genesee County Planning Board: 239-m review
- Zoning Board of Appeals Variance Approval
- Town Code Enforcement Building Permit

We submit the following for your review and consideration: