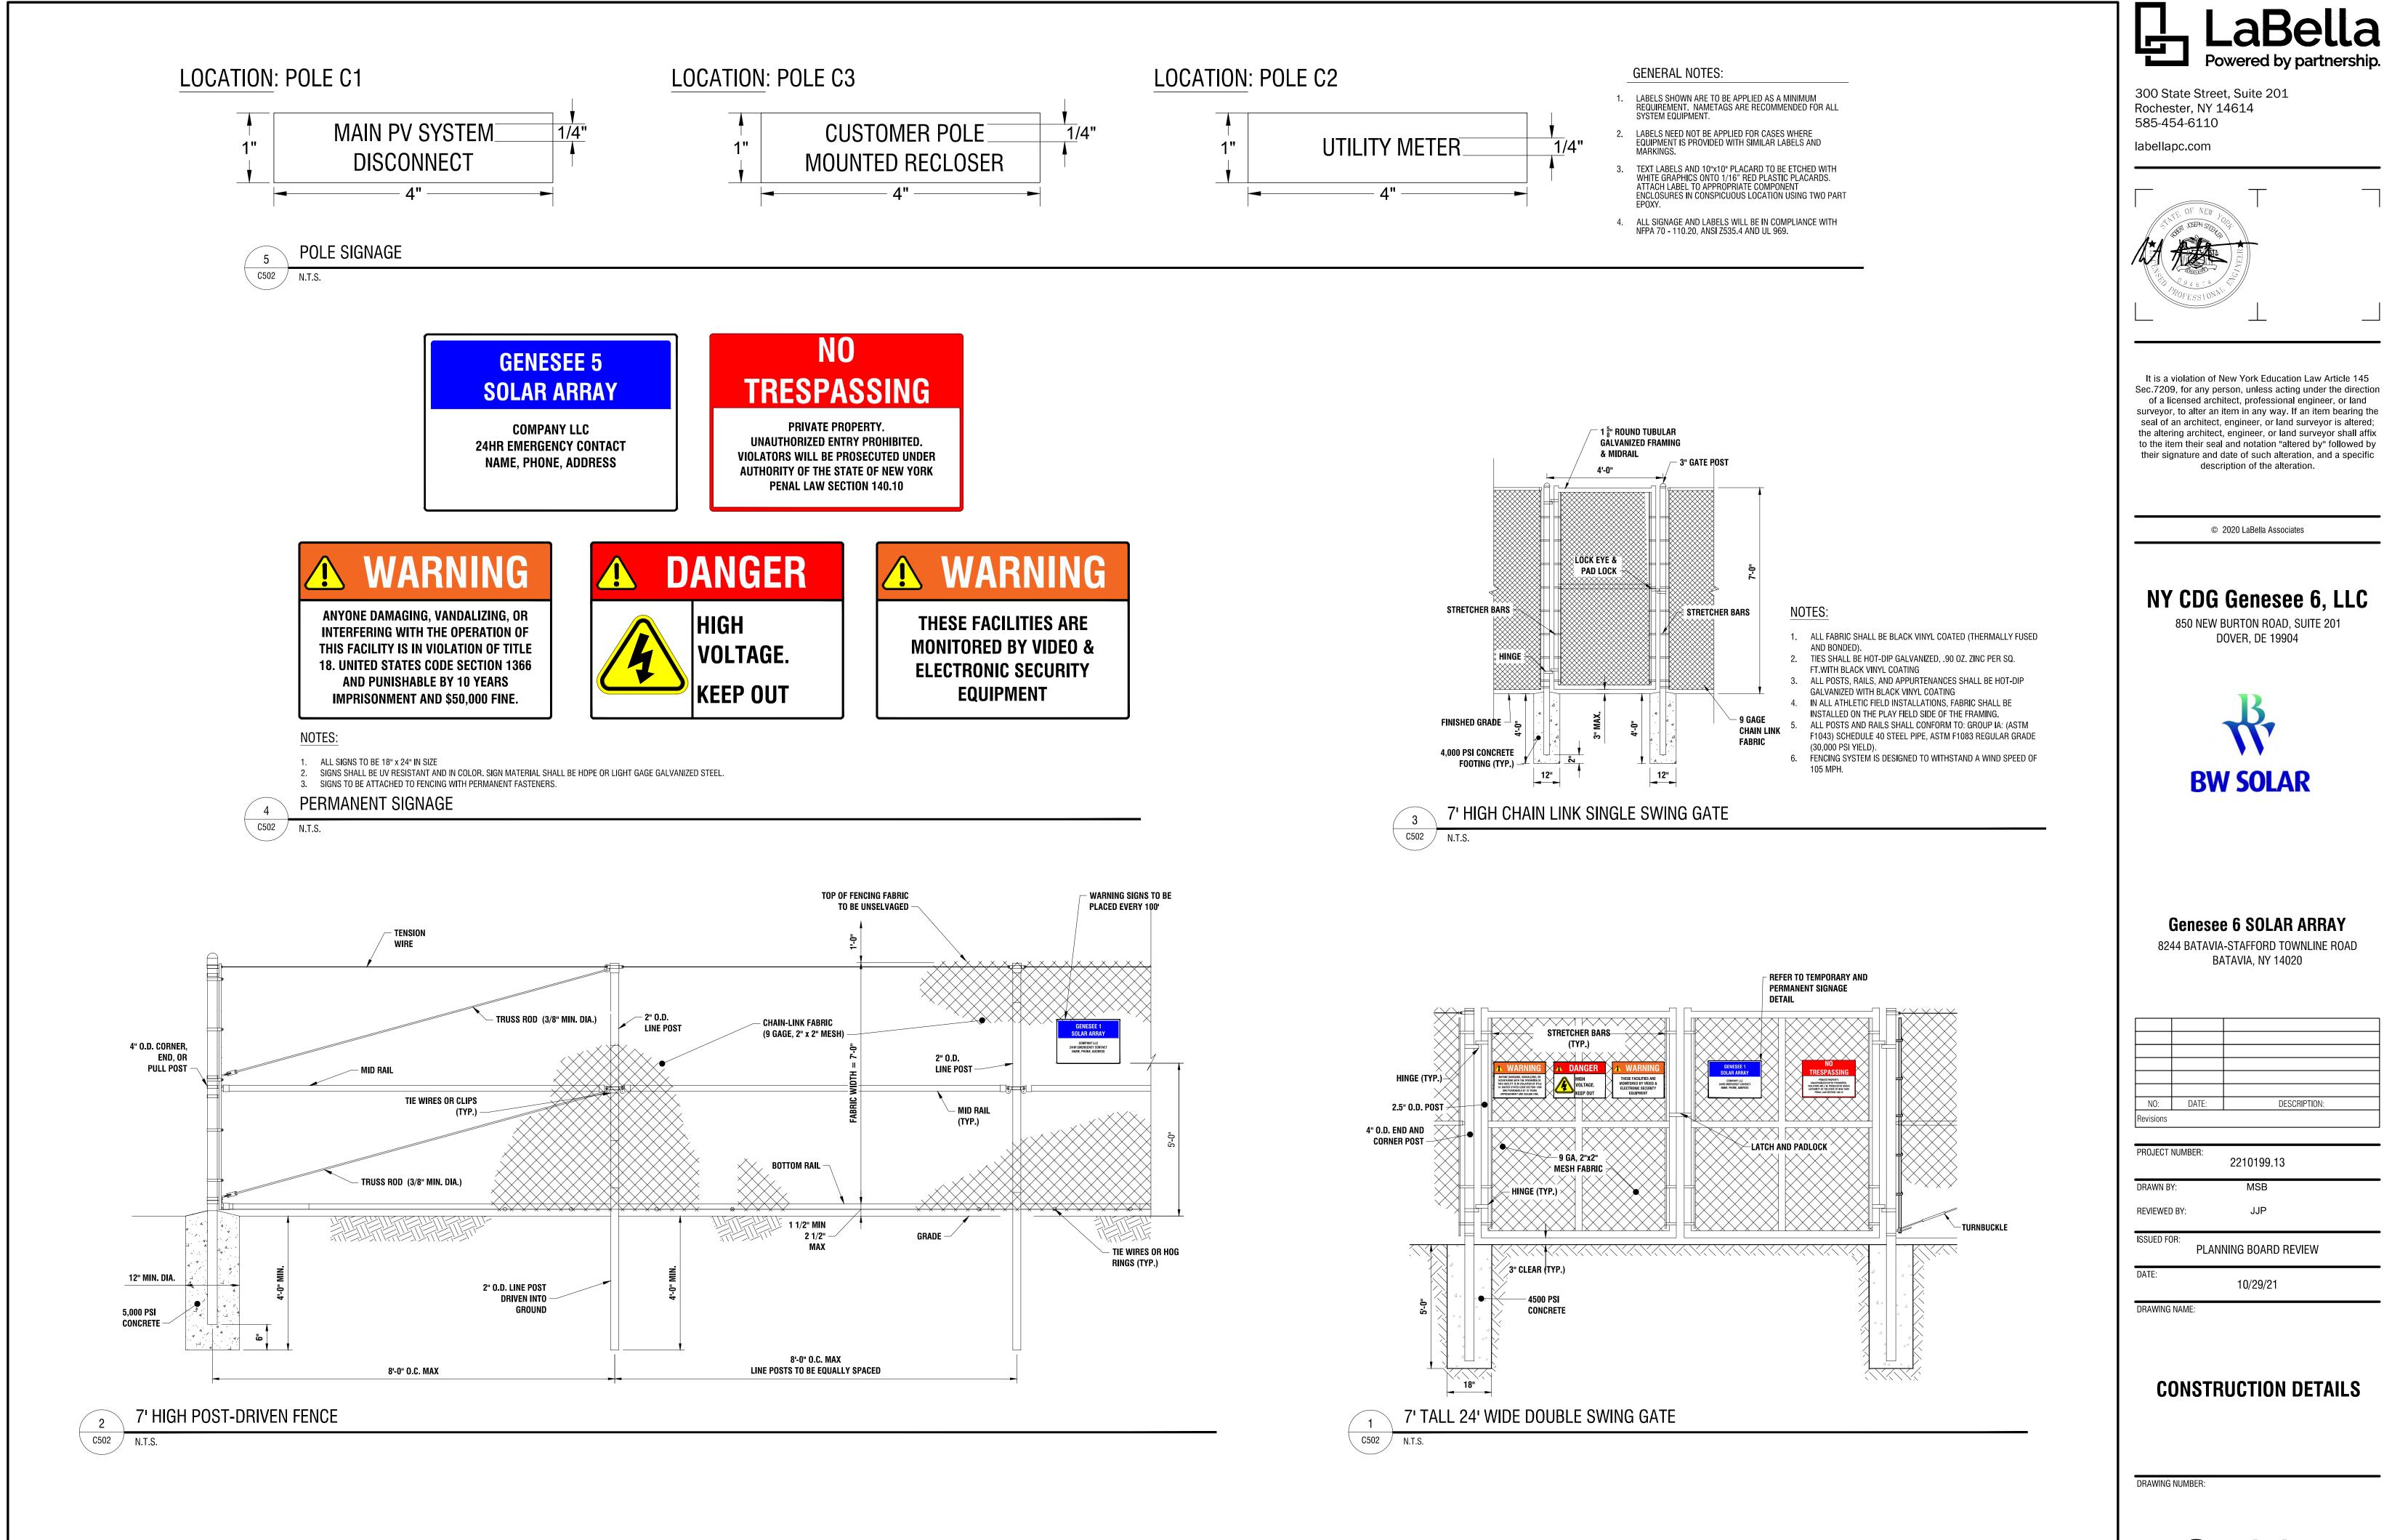

|

**C50**<sup>•</sup>

L-LaBella



ERSION 19.0 /3/2010 8:47:56 A

**C502** 





175 3/4

C503 / N.T.S.





## LANDSCAPING NOTES

- ALL PLANTS SHALL MEET OR EXCEED THE MINIMUM REQUIREMENTS AS NOTED IN THE LATEST EDITION OF AMERICAN STANDARD FOR NURSERY STOCK BY AMERICAN ASSOCIATION OF NURSERYMEN, ANSI Z60.1.
- REPLACE, IN ACCORDANCE WITH THE DRAWINGS AND SPECIFICATIONS, ALL PLANTS THAT ARE MISSING, DEAD, OR DO NOT DEVELOP FROM PLANTING STOCK, OR AS DETERMINED BY THE CLIENT ARE IN UNHEALTHY OR UNSIGHTLY CONDITION, AND HAVE LOST THEIR NATURAL SHAPE DUE TO DEAD BRANCHES OR OTHER CAUSES DUE TO THE CONTRACTORS NEGLIGENCE, CONTRACTOR SHALL BEAR THE COST OF COMPLETE REPLACEMENT(S). IN CASE OF ANY QUESTIONS REGARDING THE CONDITION AND SATISFACTORY ESTABLISHMENT OF A REJECTED PLANT, THE LANDSCAPE ARCHITECT'S DECISION IS FINAL. PR