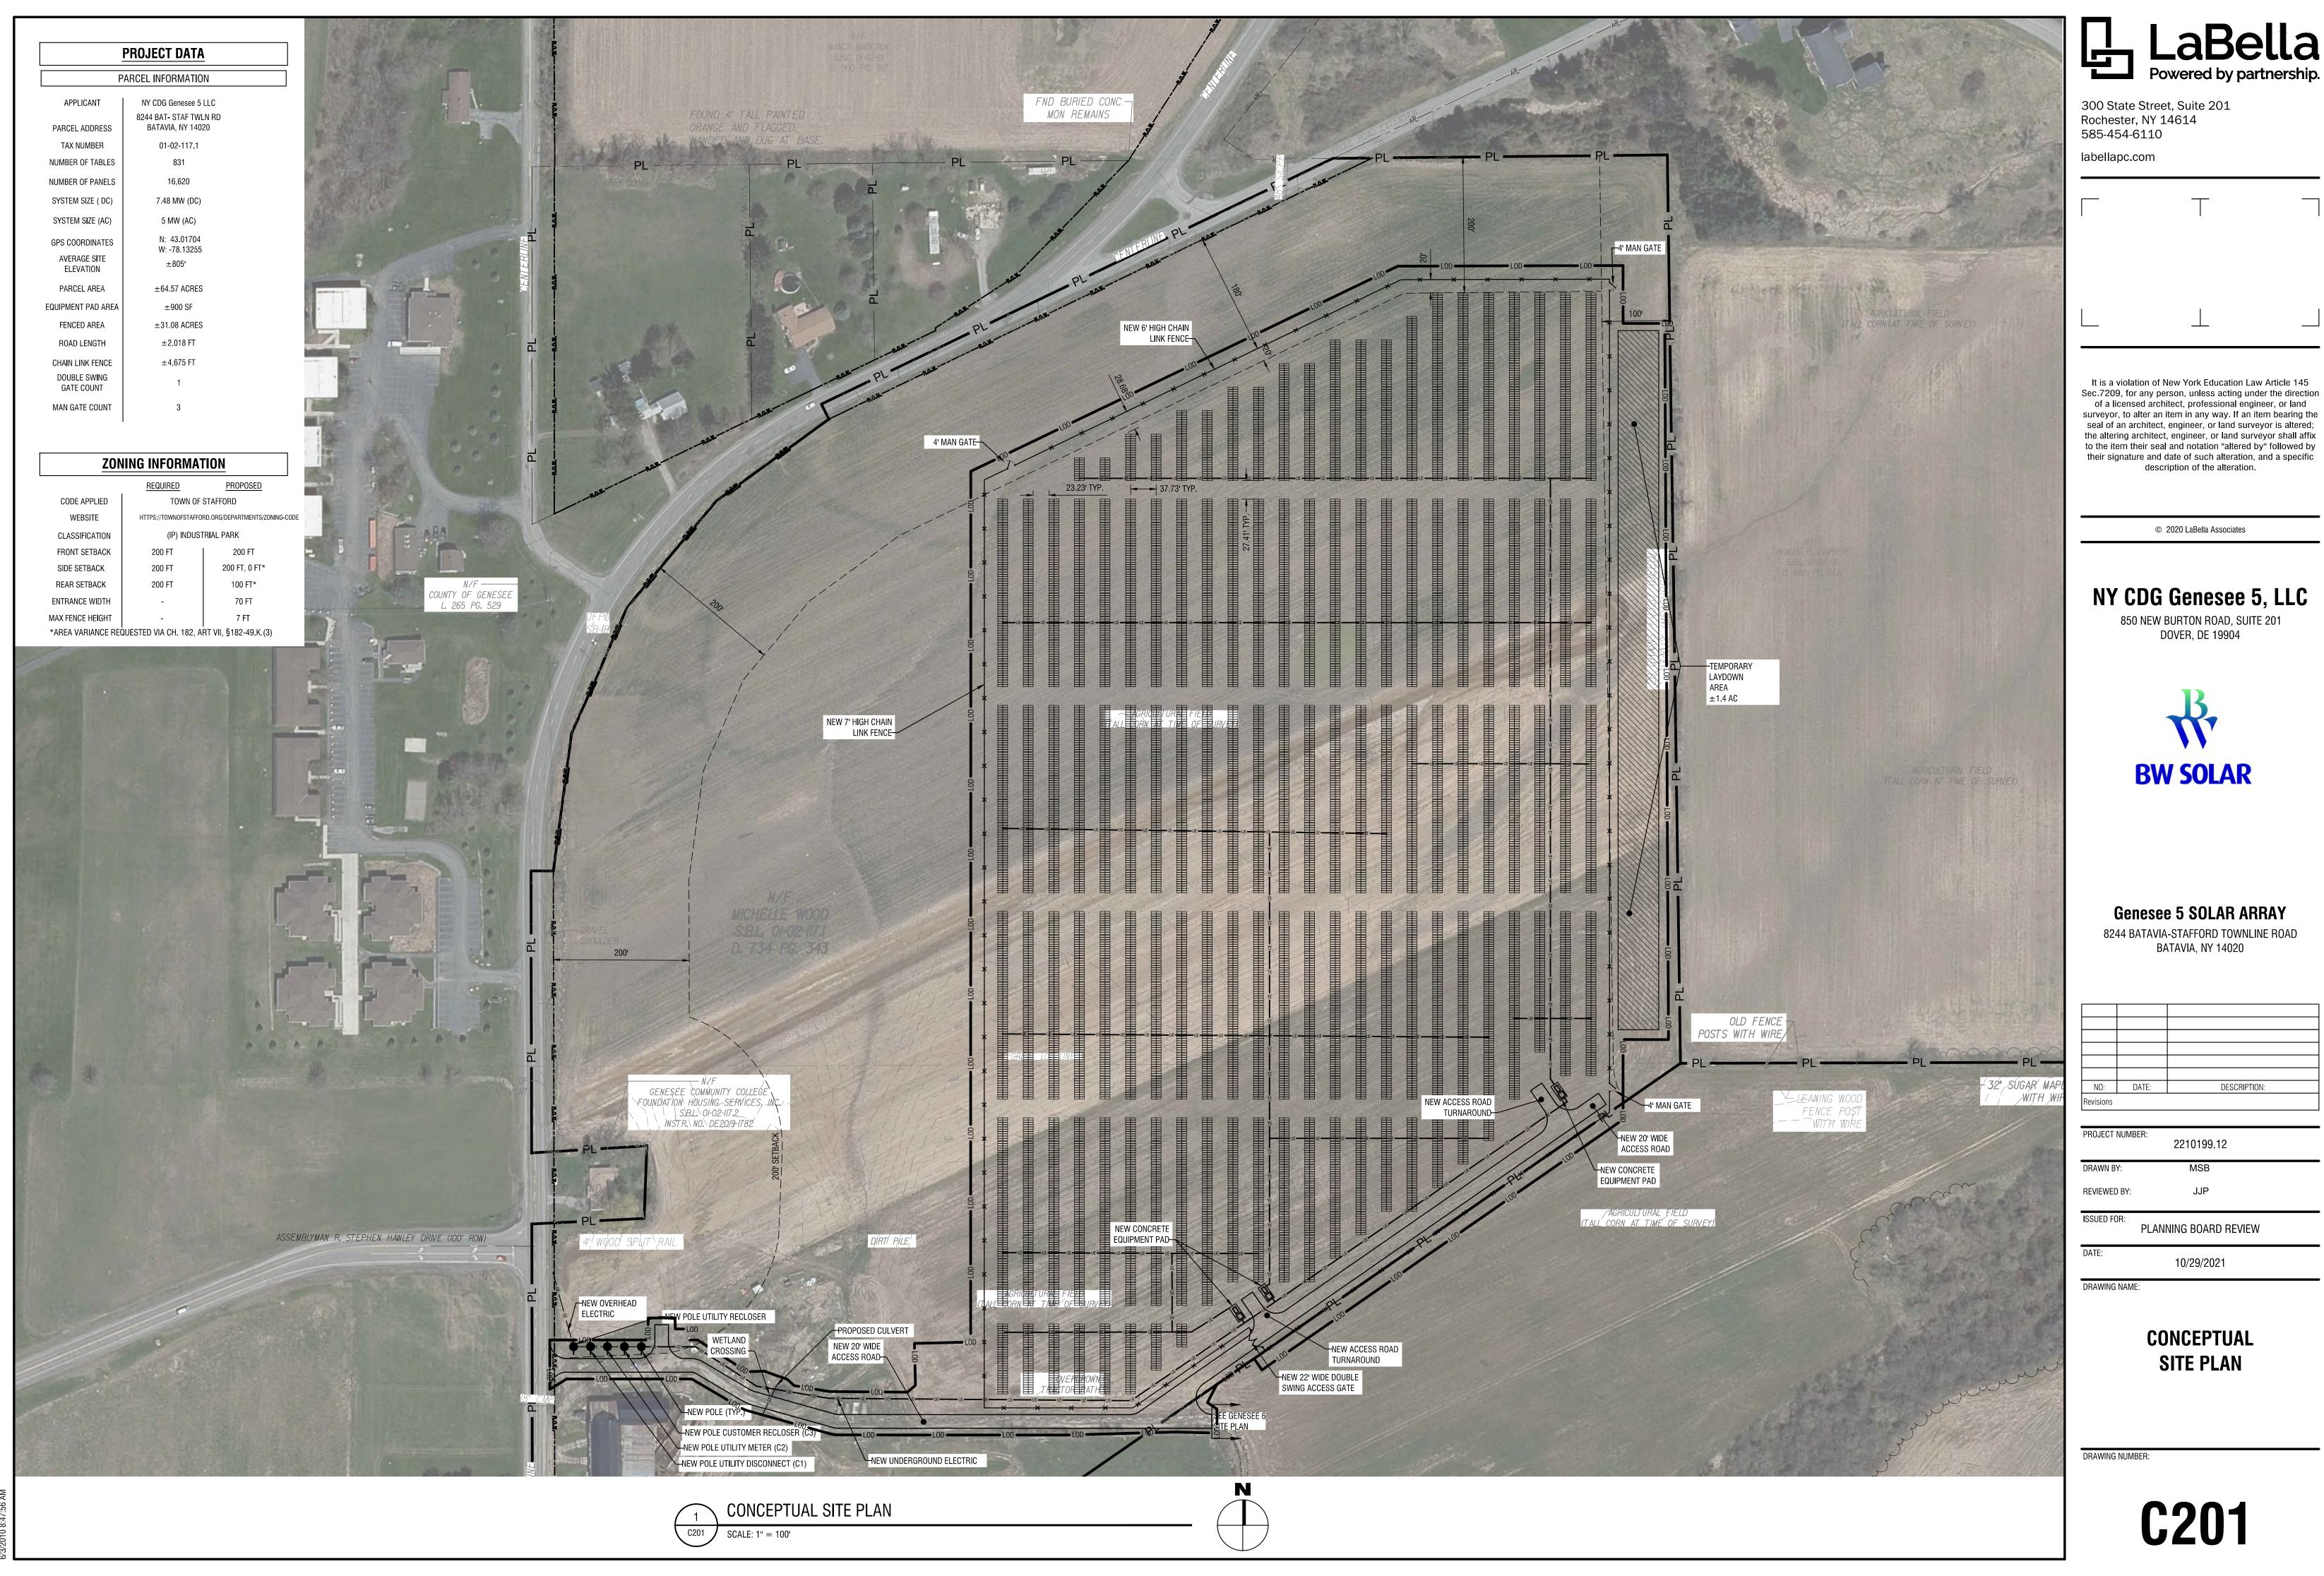

NY CDG Genesee 6, LLC is proposing the construction of an approximately five (5) MW-AC Photovoltaic Array on approximately 28.32 acres of two project parcel(s) totaling approximately 127.5 acres of Industrial Park zoned land. (Tax ID: 01-02-117.1 and Tax ID: 01-02-115)

The project includes the installation of approximately 676 freestanding, tracking solar tables consisting of about 13,520 modules/panels. The structures will stand approximately 12 feet in height and be anchored into the ground using helix screws or H-piles.

The array will also include new electrical equipment, concrete pads for equipment, low-growth pollinatorfriendly seed mix underneath the solar tables, and a new gravel access drive. The site will be screened from adjacent parcels by a combination of existing hedgerows/vegetation and a proposed landscaping buffer on the exterior of the array. There are 2.6 acres of tree clearing anticipated, and about 0.1 acres of new impervious surface will be created.