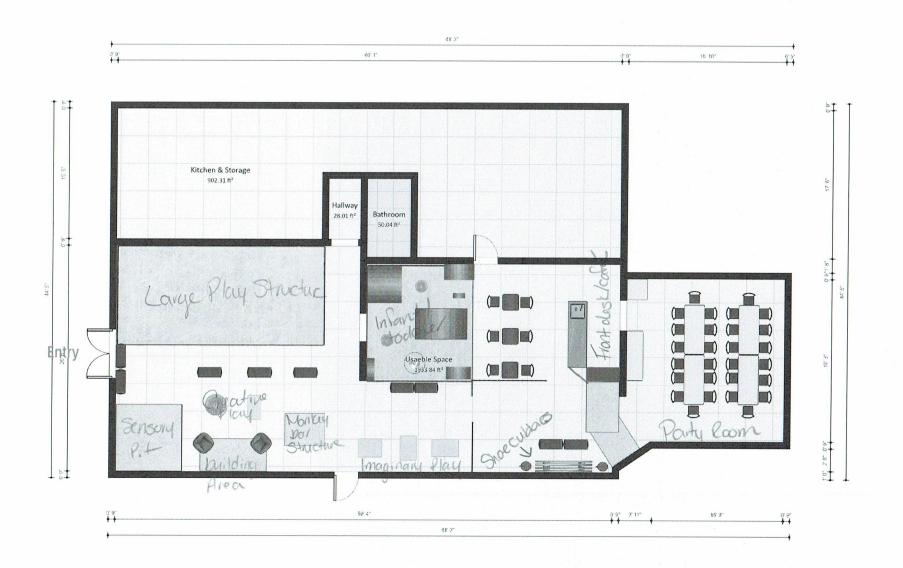

# TOWN OF DARIEN APPLICATION FOR ZONING PERMIT (revised 2/01/2021)

| Today's Date: 4/11/23                                                                                                                                                                                                                                                                                                                                                                                                                                                                                                                                                                                                                                                                                                                                                                                                                                                                                                 | 3             | A             | pplication              | Number:              | B-07-23                                                                          |
|-----------------------------------------------------------------------------------------------------------------------------------------------------------------------------------------------------------------------------------------------------------------------------------------------------------------------------------------------------------------------------------------------------------------------------------------------------------------------------------------------------------------------------------------------------------------------------------------------------------------------------------------------------------------------------------------------------------------------------------------------------------------------------------------------------------------------------------------------------------------------------------------------------------------------|---------------|---------------|-------------------------|----------------------|----------------------------------------------------------------------------------|
| Owner's Name: Crystal                                                                                                                                                                                                                                                                                                                                                                                                                                                                                                                                                                                                                                                                                                                                                                                                                                                                                                 | + b30         | n Nutt        | <u>{</u> Ta             | ax Map #:            | 1,-1-14,221                                                                      |
| Owner's Phone: (585)68                                                                                                                                                                                                                                                                                                                                                                                                                                                                                                                                                                                                                                                                                                                                                                                                                                                                                                | 3-230         | 7             | <i>()</i><br>Owner's 2' | <sup>nd</sup> Phone: |                                                                                  |
| Owner Address: 1793                                                                                                                                                                                                                                                                                                                                                                                                                                                                                                                                                                                                                                                                                                                                                                                                                                                                                                   | Austin        | Rd, A         | Hica,                   | NY 140               | >11                                                                              |
| Address of Project:                                                                                                                                                                                                                                                                                                                                                                                                                                                                                                                                                                                                                                                                                                                                                                                                                                                                                                   |               |               |                         |                      |                                                                                  |
| Owner's Email: 110mwi                                                                                                                                                                                                                                                                                                                                                                                                                                                                                                                                                                                                                                                                                                                                                                                                                                                                                                 |               |               |                         |                      |                                                                                  |
| Builder Contact: N/A                                                                                                                                                                                                                                                                                                                                                                                                                                                                                                                                                                                                                                                                                                                                                                                                                                                                                                  |               |               |                         |                      |                                                                                  |
| INSTRUCTIONS: Fill out the application comp Officer (ZEO) prior to comme *THIS APPLICATION IS NONT                                                                                                                                                                                                                                                                                                                                                                                                                                                                                                                                                                                                                                                                                                                                                                                                                    | ncing this pr | oject or use. |                         |                      | ments to the Zoning Enforcement                                                  |
| <ol> <li>Zoning District property located in: RESIDENTIAL (Low orMedium Density)         IndustrialX Commercial Recreational</li> <li>Permit Application for: New Construction Demolition AdditionX Alteration Relocation Roof Solar Panels Generator Swimming Pool Signs Fence Kennel SPECIAL USE VARIANCE SITE PLAN HOME OCCUPATION</li> <li>Is this parcel: Corner LotX Water DistrictX Sewer District</li> <li>Dimensions of this lot: length X width and/or area</li> <li>What is the front set back (in feet) from the project to the street right-of-way (Check Survey for ROW); ft and what is the set back (in feet) from project property line Side A Side B Back (Also depict on plot diagram).</li> <li>Total percentage (%) of coverage of all buildings on lot (including proposed): %</li> <li>Total Dwelling Units: /</li> <li>Project Cost: Sooo Actual Estimated All Shuckures included.</li> </ol> |               |               |                         |                      |                                                                                  |
| 9. PROPOSED PROJECT                                                                                                                                                                                                                                                                                                                                                                                                                                                                                                                                                                                                                                                                                                                                                                                                                                                                                                   | HEIGHT        | LENGTH        | width                   | SQUARE               | # Bathrooms:                                                                     |
| House                                                                                                                                                                                                                                                                                                                                                                                                                                                                                                                                                                                                                                                                                                                                                                                                                                                                                                                 |               |               |                         | FEET                 | # Bedrooms:<br>Rec Room:                                                         |
| Garage/Pole Barn                                                                                                                                                                                                                                                                                                                                                                                                                                                                                                                                                                                                                                                                                                                                                                                                                                                                                                      |               |               |                         |                      | Family Room:                                                                     |
| Accessory Structure                                                                                                                                                                                                                                                                                                                                                                                                                                                                                                                                                                                                                                                                                                                                                                                                                                                                                                   |               |               |                         |                      | Fireplace:                                                                       |
| Commercial                                                                                                                                                                                                                                                                                                                                                                                                                                                                                                                                                                                                                                                                                                                                                                                                                                                                                                            |               |               |                         |                      |                                                                                  |
| Industrial                                                                                                                                                                                                                                                                                                                                                                                                                                                                                                                                                                                                                                                                                                                                                                                                                                                                                                            |               |               |                         |                      |                                                                                  |
| Signs                                                                                                                                                                                                                                                                                                                                                                                                                                                                                                                                                                                                                                                                                                                                                                                                                                                                                                                 |               |               |                         |                      |                                                                                  |
| Tructure WHI MONIGH                                                                                                                                                                                                                                                                                                                                                                                                                                                                                                                                                                                                                                                                                                                                                                                                                                                                                                   | + Café: (     | 4 Syling ?    | PUSANI                  | nit imani            | ampoline 4 ball pit 31 ides<br>rang play infant/toddur<br>Unday parties, Classes |