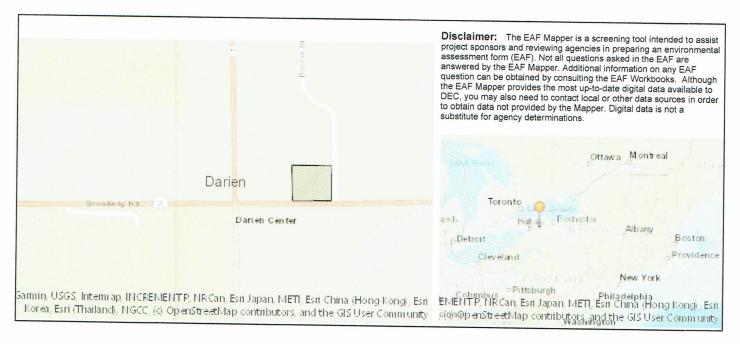

| 1. Referring Board(s) Information                              | 2. <u>Applicant Information</u>                                                                                                                          |
|----------------------------------------------------------------|----------------------------------------------------------------------------------------------------------------------------------------------------------|
| Board(s) Town of Darien Planning Boar                          | d Name Crystal and Jason Nutty                                                                                                                           |
| Address 10569 Alleghany Road                                   | Address 1793 Austin Road                                                                                                                                 |
| City, State, Zip Darien Center, NY 1404                        | City, State, Zip Attica, NY 14011                                                                                                                        |
| Phone (585) 547 - 2274 Ext.                                    | 1026 Phone (585) 683 - 2307 Ext. Email                                                                                                                   |
| MUNICIPALITY: City Tox                                         | vn Village of Darien                                                                                                                                     |
| 3. TYPE OF REFERRAL: (Check all applica                        | ole items)                                                                                                                                               |
| Area Variance Use Variance Special Use Permit Site Plan Review | Zoning Map Change Subdivision Proposal Zoning Text Amendments Comprehensive Plan/Update Other:  Subdivision Proposal Preliminary Final                   |
| 4. LOCATION OF THE REAL PROPERTY                               | PERTAINING TO THIS REFERRAL:                                                                                                                             |
| A. Full Address 1415 Broadway, Da                              | rien Center, NY 14040                                                                                                                                    |
| B. Nearest intersecting road Alleghan                          | / Road                                                                                                                                                   |
| C. Tax Map Parcel Number 111-14.                               | 221                                                                                                                                                      |
| D. Total area of the property 2.33 acr                         | es Area of property to be disturbed 0                                                                                                                    |
| E. Present zoning district(s) Comm                             |                                                                                                                                                          |
|                                                                | iewed by the Genesee County Planning Board?                                                                                                              |
| ■ NO YES If yes, give date                                     | and action taken                                                                                                                                         |
|                                                                | s refer to the following section(s) of the present zoning ordinance and/or law                                                                           |
| Article 7, Section 705A, Paragraph                             | 3 Schedule A                                                                                                                                             |
| C. Please describe the nature of this rec                      | luest Indoor play Center and cafe                                                                                                                        |
|                                                                |                                                                                                                                                          |
|                                                                |                                                                                                                                                          |
| 6. ENCLOSURES – Please enclose copy(s)                         | of all appropriate items in regard to this referral                                                                                                      |
| Subdivision plot plans                                         | Zoning text/map amendments  Location map or tax maps  Elevation drawings  Agricultural data statement  New or updated comprehensive plan  Photos  Other: |
|                                                                |                                                                                                                                                          |
| 7. CONTACT INFORMATION of the person                           | n representing the community in filling out this form (required information)                                                                             |
| Name Gwen Yoder                                                | Title PBZBA Clerk Phone (585) 547 -2274 Ext. 1026                                                                                                        |
| Address City State Zip 10569 Alleghans                         | / Road, Darien Center, NY 14040 Email pbzba@townofdarienny.com                                                                                           |