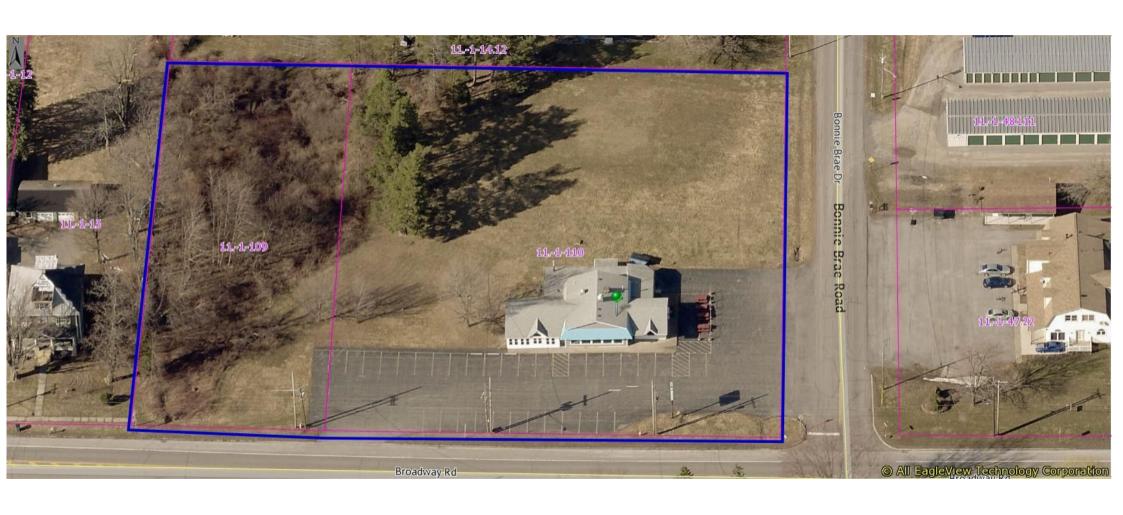

| 1. Referring Board(s) Information                              | 2. <u>Applicant Information</u>                                                                                                                          |
|----------------------------------------------------------------|----------------------------------------------------------------------------------------------------------------------------------------------------------|
| Board(s) Town of Darien Planning Boar                          | d Name Crystal and Jason Nutty                                                                                                                           |
| Address 10569 Alleghany Road                                   | Address 1793 Austin Road                                                                                                                                 |
| City, State, Zip Darien Center, NY 1404                        | City, State, Zip Attica, NY 14011                                                                                                                        |
| Phone (585) 547 - 2274 Ext.                                    | 1026 Phone (585) 683 - 2307 Ext. Email                                                                                                                   |
| MUNICIPALITY: City Tox                                         | vn Village of Darien                                                                                                                                     |
| 3. TYPE OF REFERRAL: (Check all applica                        | ole items)                                                                                                                                               |
| Area Variance Use Variance Special Use Permit Site Plan Review | Zoning Map Change Subdivision Proposal Zoning Text Amendments Comprehensive Plan/Update Other:  Subdivision Proposal Preliminary Final                   |
| 4. LOCATION OF THE REAL PROPERTY                               | PERTAINING TO THIS REFERRAL:                                                                                                                             |
| A. Full Address 1415 Broadway, Da                              | rien Center, NY 14040                                                                                                                                    |
| B. Nearest intersecting road Alleghan                          | / Road                                                                                                                                                   |
| C. Tax Map Parcel Number 111-14.                               | 221                                                                                                                                                      |
| D. Total area of the property 2.33 acr                         | es Area of property to be disturbed 0                                                                                                                    |
| E. Present zoning district(s) Comm                             |                                                                                                                                                          |
|                                                                | iewed by the Genesee County Planning Board?                                                                                                              |
| ■ NO YES If yes, give date                                     | and action taken                                                                                                                                         |
|                                                                | s refer to the following section(s) of the present zoning ordinance and/or law                                                                           |
| Article 7, Section 705A, Paragraph                             | 3 Schedule A                                                                                                                                             |
| C. Please describe the nature of this rec                      | luest Indoor play Center and cafe                                                                                                                        |
|                                                                |                                                                                                                                                          |
|                                                                |                                                                                                                                                          |
| 6. ENCLOSURES – Please enclose copy(s)                         | of all appropriate items in regard to this referral                                                                                                      |
| Subdivision plot plans                                         | Zoning text/map amendments  Location map or tax maps  Elevation drawings  Agricultural data statement  New or updated comprehensive plan  Photos  Other: |
|                                                                |                                                                                                                                                          |
| 7. CONTACT INFORMATION of the person                           | n representing the community in filling out this form (required information)                                                                             |
| Name Gwen Yoder                                                | Title PBZBA Clerk Phone (585) 547 -2274 Ext. 1026                                                                                                        |
| Address City State Zip 10569 Alleghans                         | / Road, Darien Center, NY 14040 Email pbzba@townofdarienny.com                                                                                           |