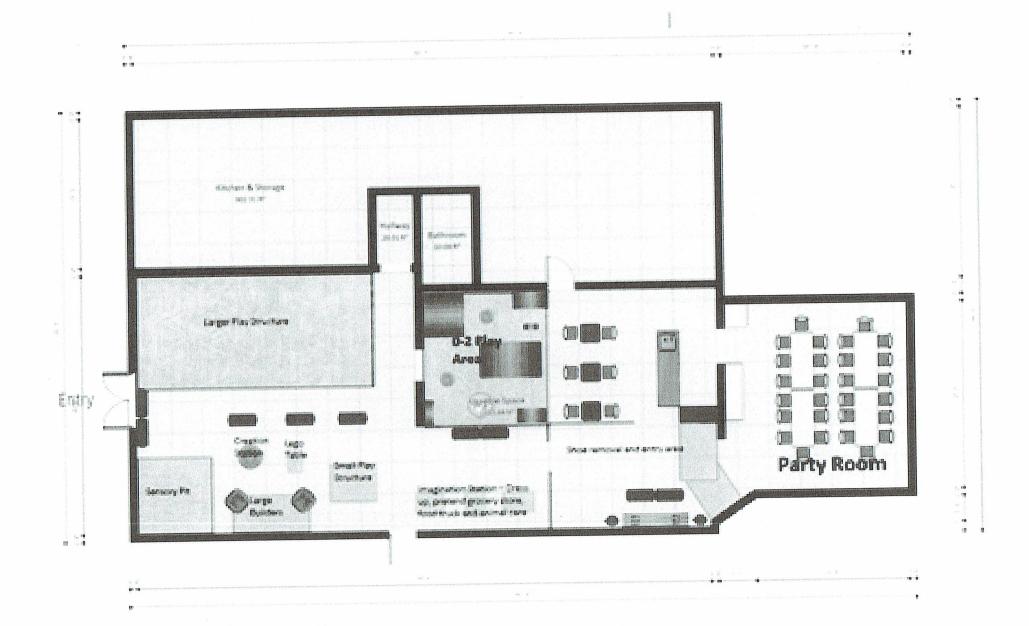

I plan to offer, the cash flow of the business will begin immediately. With a major focus on our loyalty program. The primary remaining revenue will come from coffee sales, snack sales, and drop off services. Additional, secondary sources of revenue will be birthday parties, private events, sock sales (children will be required to wear socks in the play area), and class fees.

Start-Up/Acquisition Summary

To start our business, the following one-time purchases are required. See appendix for additional detail.

- Design, renovation, and décor
- Signage
- Play area equipment
- Coffee, brewing equipment

- Point of sale hardware
- Café and play area seating
- Marketing items (website creation)
- Storage locker for shoes
- Coat Racks
- Weather mats
- Garbage reciprocal (regular and diaper)



# Marketing

Market Analysis

#### **Current Market Size:**

| Immediate<br>Market | Number of<br>Residents | Number of Children 0-9<br>years |
|---------------------|------------------------|---------------------------------|
| Your Town           | 1,921                  | 273                             |
| Genesee County      | 58,387                 | 6,422                           |

| Counties within a radius | Residents | Number of Children 0-9 years |
|--------------------------|-----------|------------------------------|
| 25 mile radius           | 1,049,027 | 115,393                      |
| 50 mile radius           | 2,240,141 | 246,415                      |

Projected Growth:

According to recent census data, the average number of family homes has increased 6.1%, consider