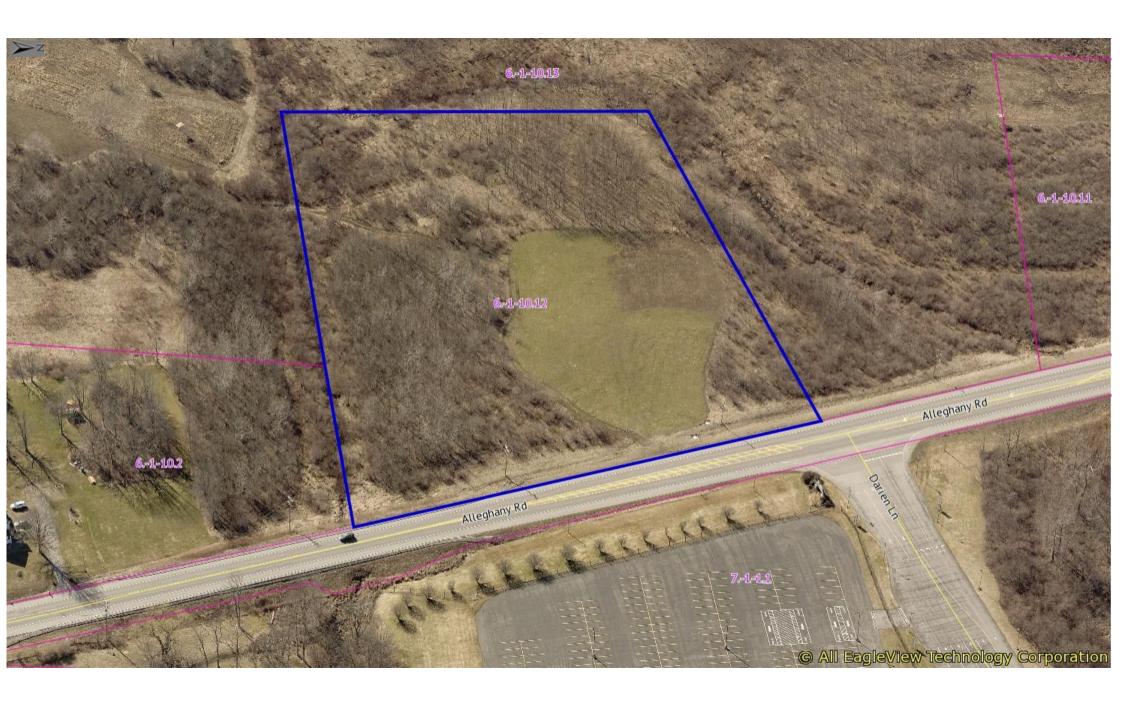

# \* GENESEE COUNTY \* PLANNING BOARD REFERRAL

**RECEIVED** Genesee County Dept. of Planning 3/25/2023

Required According to:

MUNICIPAL LAW ARTICLE 12B, SECTION 239 L. M. N.

|                                                                                                      | (Please answer ALL questions as fu                                                                                                              | , , ,                                                                            | `                |
|------------------------------------------------------------------------------------------------------|-------------------------------------------------------------------------------------------------------------------------------------------------|----------------------------------------------------------------------------------|------------------|
| 1. REFERRING BOARD(S) INFORMA                                                                        | TION 2. APPLICANT IN                                                                                                                            | NFORMATION .                                                                     |                  |
| Board(s) Town of Darien Planning Bo                                                                  | oard Name Jacob Do                                                                                                                              | lard                                                                             |                  |
| Address 10569 Alleghany Road                                                                         | Address 810 Mar                                                                                                                                 | nmot Road                                                                        |                  |
| City, State, Zip Darien Center, NY 14                                                                | O40 City, State, Zip A                                                                                                                          | den, NY 14004                                                                    |                  |
| Phone (585) 547 - 2274 E                                                                             | xt. 1026 Phone (585) 547 - 94                                                                                                                   | 76 Ext. Email jakedolla                                                          | ard2@yahoo.com   |
| MUNICIPALITY: City                                                                                   | Town Village of Darien                                                                                                                          |                                                                                  |                  |
| <b>3. TYPE OF REFERRAL:</b> (Check all appl                                                          | icable items)                                                                                                                                   |                                                                                  |                  |
| ☐ Area Variance ☐ Use Variance ☐ Special Use Permit ☐ Site Plan Review                               | ☐ Zoning Map Change ☐ Zoning Text Amendments ☐ Comprehensive Plan/Update ☐ Other:                                                               | Subdivision Proposal  Preliminary  Final                                         |                  |
| 4. LOCATION OF THE REAL PROPER                                                                       | rty Pertaining to this Refer                                                                                                                    | RAL:                                                                             |                  |
| A. Full Address 9940 Alleghany R                                                                     | Road, Corfu, NY 14036                                                                                                                           |                                                                                  |                  |
| B. Nearest intersecting road Sumne                                                                   | er Road                                                                                                                                         |                                                                                  |                  |
| C. Tax Map Parcel Number 61-10                                                                       | ).12                                                                                                                                            |                                                                                  |                  |
| D. Total area of the property 6.7 acres  Area of property to be disturbed Less than an acre          |                                                                                                                                                 |                                                                                  |                  |
| E. Present zoning district(s) LDR                                                                    |                                                                                                                                                 |                                                                                  |                  |
| 5. REFERRAL CASE INFORMATION: A. Has this referral been previously                                   | reviewed by the Genesee County Plan                                                                                                             | ning Board?                                                                      |                  |
| ■ NO YES If yes, give da                                                                             | ate and action taken                                                                                                                            |                                                                                  |                  |
| B. Special Use Permit and/or Varian                                                                  | nces refer to the following section(s) of                                                                                                       | the present zoning ordinance and                                                 | d/or law         |
| Article VII Section 701 Sub C Pa                                                                     | ar. 6                                                                                                                                           |                                                                                  |                  |
| C. Please describe the nature of this                                                                | request He is requesting a small car                                                                                                            | ampground                                                                        |                  |
|                                                                                                      |                                                                                                                                                 |                                                                                  |                  |
| 6. ENCLOSURES – Please enclose copy(s  Local application Site plan Subdivision plot plans SEQR forms | s) of all appropriate items in regard to  Zoning text/map amendments  Location map or tax maps  Elevation drawings  Agricultural data statement | this referral  New or updated compre Photos Other: Highway work plan information | •                |
| 7. <b>CONTACT INFORMATION</b> of the per                                                             | rson representing the community in fil                                                                                                          | ling out this form (required inform                                              | nation)          |
| Name Gwen Yoder                                                                                      | Title PBZBA Clerk                                                                                                                               | Phone (585) 547 -2274                                                            | Ext. <b>1026</b> |