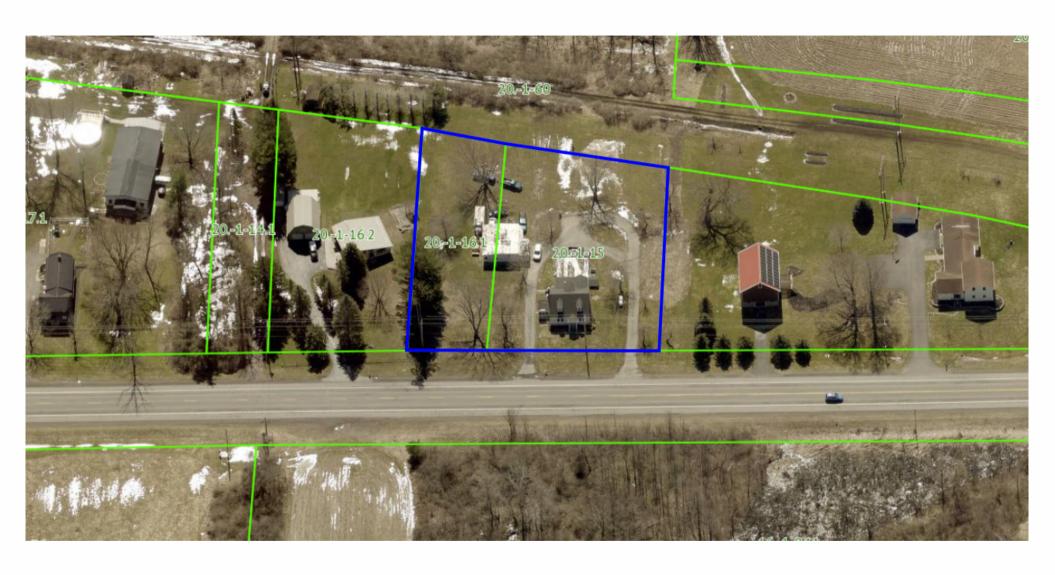

| ***************************************                                                                          | (Please answ             | er ALL questions as fully                                                                             | y as possible)     |                               |                |
|------------------------------------------------------------------------------------------------------------------|--------------------------|-------------------------------------------------------------------------------------------------------|--------------------|-------------------------------|----------------|
| 1. REFERRING BOARD(S) INFOR                                                                                      | <u>MATION</u>            | 2. APPLICANT INF                                                                                      | ORMATION           |                               |                |
| Board(s) Town of Pembroke Plan                                                                                   | ning Board               | Name Audrey Ney                                                                                       | man                |                               |                |
| Address 1145 Main Rd                                                                                             |                          | Address 1780 Mair                                                                                     | n Rd               |                               |                |
| City, State, Zip Corfu NY 14036                                                                                  |                          | City, State, Zip Cor                                                                                  | fu, New York       | 14036                         |                |
| Phone ( <u>585</u> ) 599 - 1209                                                                                  | Ext.                     | Phone (716) 474 - 2902                                                                                | 2 Ext.             | Email <u>audreyney</u>        | /man@gmail.com |
| MUNICIPALITY: City                                                                                               | Town                     | Village of Pembrok                                                                                    | ке                 |                               |                |
| 3. TYPE OF REFERRAL: (Check all a                                                                                | applicable items)        |                                                                                                       |                    |                               |                |
| <ul><li>☐ Area Variance</li><li>☐ Use Variance</li><li>☐ Special Use Permit</li><li>☐ Site Plan Review</li></ul> | Zoning                   | Map Change<br>Text Amendments<br>hensive Plan/Update                                                  |                    | sion Proposal<br>iminary<br>l |                |
| 4. <u>Location of the Real Pro</u>                                                                               | PERTY PERTAI             | NING TO THIS REFERRA                                                                                  | <u> </u>           |                               |                |
| A. Full Address 1780 Main Rd                                                                                     | . Corfu ,NY 14           | 036                                                                                                   |                    |                               |                |
| B. Nearest intersecting road Rt                                                                                  | · ·                      |                                                                                                       |                    |                               |                |
| C. Tax Map Parcel Number <u>20.</u>                                                                              | -1-15 and 20             | 1-16.1 (updated by County                                                                             | Planning Dep       | t.)                           |                |
| D. Total area of the property 1.                                                                                 | 19 Acres                 | Area of property                                                                                      | to be disturbed    | 1 0                           |                |
| E. Present zoning district(s) AG                                                                                 | -Res                     |                                                                                                       |                    |                               |                |
| 5. REFERRAL CASE INFORMATIO                                                                                      |                          |                                                                                                       | D 15               |                               |                |
| A. Has this referral been previou                                                                                |                          | ·                                                                                                     | ng Board?          |                               |                |
| . 0                                                                                                              | re date and action       |                                                                                                       |                    | 1. 1/                         | 1              |
| B. Special Use Permit and/or Va<br>SECTION 402 C3                                                                | triances refer to tr     | ie following section(s) of the                                                                        | ne present zon:    | ing ordinance and/o           | or iaw         |
| C. Please describe the nature of t                                                                               | this request Auto        | motive Inspections and                                                                                | light duty ou      | tomotivo ropair               |                |
| C. Please describe the fractile of t                                                                             | ins request Auto         | monve mspections and                                                                                  | light duty au      | tomotive repair.              |                |
|                                                                                                                  |                          |                                                                                                       |                    |                               |                |
| <b>6.</b> ENCLOSURES – Please enclose co                                                                         | pay(a) of all appro      | nijata itama in nagand to th                                                                          | ia nofonnal        |                               |                |
| Local application  Site plan  Subdivision plot plans  SEQR forms                                                 | Zoning Location Elevatio | priate items in regard to the text/map amendments in map or tax maps in drawings trail data statement |                    | updated comprehe              | ensive plan    |
| 7. <b>CONTACT INFORMATION</b> of the                                                                             | person represent         | ing the community in fillin                                                                           | g out this form    | n (required informat          | tion)          |
| Name James Wolbert                                                                                               | Title CE                 | EO / ZEO                                                                                              | Phone (585)        | 599 -1209                     | Ext.           |
| Address, City, State, Zip 1145 Main                                                                              | Rd. Corfu, NY            | 14036                                                                                                 | Email <b>zon</b> i | ng-codes@towno                | ofpembroke.org |

| Part 1 – Project and Sponsor Information                                                                                                                                                                                                              |                                |           |       |  |
|-------------------------------------------------------------------------------------------------------------------------------------------------------------------------------------------------------------------------------------------------------|--------------------------------|-----------|-------|--|
| SUP NEYMAN Automotive inspection and repair                                                                                                                                                                                                           |                                |           |       |  |
| Name of Action or Project:                                                                                                                                                                                                                            |                                |           |       |  |
| Special Use Permit and Site Plan Review                                                                                                                                                                                                               |                                |           |       |  |
| Project Location (describe, and attach a location map):                                                                                                                                                                                               |                                |           |       |  |
| 1780 Main Rd                                                                                                                                                                                                                                          |                                |           |       |  |
| Brief Description of Proposed Action:                                                                                                                                                                                                                 |                                |           |       |  |
| to obtain a SUP to do Automotive Inspections and light duty repairs                                                                                                                                                                                   |                                |           |       |  |
|                                                                                                                                                                                                                                                       |                                |           |       |  |
| Name of Applicant or Sponsor:                                                                                                                                                                                                                         | Telephone: 716-474-2902        |           |       |  |
| Audrey Neyman                                                                                                                                                                                                                                         | E-Mail: Audreyneyman@gmail.com |           |       |  |
| Address:                                                                                                                                                                                                                                              |                                |           |       |  |
| 1780 Main Rd                                                                                                                                                                                                                                          |                                |           |       |  |
| City/PO:                                                                                                                                                                                                                                              | State:                         | Zip Code: |       |  |
| Corfu                                                                                                                                                                                                                                                 | New York                       | 14036     |       |  |
| 1. Does the proposed action only involve the legislative adoption of a plan, loca administrative rule, or regulation?                                                                                                                                 | ir iaw, ordinance,             | NC        | ) YES |  |
| If Yes, attach a narrative description of the intent of the proposed action and the environmental resources that may be affected in the municipality and proceed to Part 2. If no, continue to question 2.                                            |                                |           |       |  |
| 2. Does the proposed action require a permit, approval or funding from any other government Agency?                                                                                                                                                   |                                |           | YES   |  |
| If Yes, list agency(s) name and permit or approval: Special Use Permit from the Pembroke Town Planning Board                                                                                                                                          |                                |           |       |  |
| 3. a. Total acreage of the site of the proposed action?  b. Total acreage to be physically disturbed?  c. Total acreage (project site and any contiguous properties) owned or controlled by the applicant or project sponsor?  1.19 acres  1.19 acres |                                |           |       |  |
| 4. Check all land uses that occur on, are adjoining or near the proposed action:                                                                                                                                                                      |                                |           |       |  |
| ☐ Urban 🗹 Rural (non-agriculture) ☐ Industrial 🗹 Commercia                                                                                                                                                                                            | al 🗹 Residential (subur        | rban)     |       |  |
| ☐ Forest 🗹 Agriculture ☐ Aquatic ☐ Other(Spec                                                                                                                                                                                                         | eify):                         |           |       |  |
| Parkland                                                                                                                                                                                                                                              |                                |           |       |  |
|                                                                                                                                                                                                                                                       |                                |           |       |  |