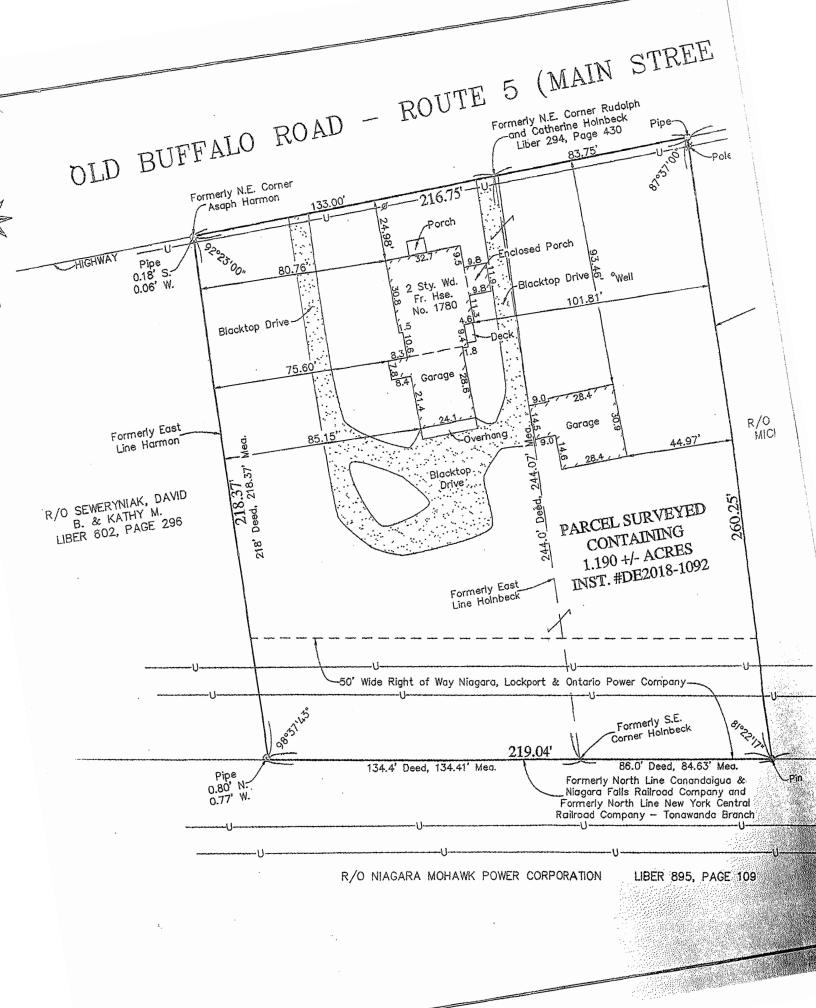

Location **Zoning District**  1780 Main Rd. (NYS Rt. 5), Pembroke

Agricultural-Residential (AG-R) District

PLANNING BOARD RECOMMENDS:

APPROVAL WITH MODIFICATION(S)

**EXPLANATION:** 

The required modifications are that 1) the applicant must combine both parcels to comply with zoning requirements including the frontage and sideyard setback, and; 2) the applicant provide an updated plan that clearly indicates where all vehicle and equipment storage areas associated with the repair shop occur and any proposed screening, and; 3) that the applicant shall establish operating hours in a manner suitable to the Town Planning Board to limit excessive noise from disturbing abutters. With these required modifications, the proposed use should pose no significant county-wide or inter-community impact. It is recommended that 1) the applicant provide dense landscaping or fencing to help screen any outdoor equipment and parking areas resulting from the new use, and 2) that the applicant ensure the Environmental Assessment Form (EAF) is completed including all checkbox fields.

| ***************************************                                                                          | (Please answ             | er ALL questions as fully                                                                             | y as possible)     |                               |                |
|------------------------------------------------------------------------------------------------------------------|--------------------------|-------------------------------------------------------------------------------------------------------|--------------------|-------------------------------|----------------|
| 1. REFERRING BOARD(S) INFOR                                                                                      | <u>MATION</u>            | 2. APPLICANT INF                                                                                      | ORMATION           |                               |                |
| Board(s) Town of Pembroke Plan                                                                                   | ning Board               | Name Audrey Ney                                                                                       | man                |                               |                |
| Address 1145 Main Rd                                                                                             |                          | Address 1780 Mair                                                                                     | n Rd               |                               |                |
| City, State, Zip Corfu NY 14036                                                                                  |                          | City, State, Zip Cor                                                                                  | fu, New York       | 14036                         |                |
| Phone ( <u>585</u> ) 599 - 1209                                                                                  | Ext.                     | Phone (716) 474 - 2902                                                                                | 2 Ext.             | Email <u>audreyney</u>        | /man@gmail.com |
| MUNICIPALITY: City                                                                                               | Town                     | Village of Pembrok                                                                                    | ке                 |                               |                |
| 3. TYPE OF REFERRAL: (Check all a                                                                                | applicable items)        |                                                                                                       |                    |                               |                |
| <ul><li>☐ Area Variance</li><li>☐ Use Variance</li><li>☐ Special Use Permit</li><li>☐ Site Plan Review</li></ul> | Zoning                   | Map Change<br>Text Amendments<br>hensive Plan/Update                                                  |                    | sion Proposal<br>iminary<br>l |                |
| 4. <u>Location of the Real Pro</u>                                                                               | PERTY PERTAI             | NING TO THIS REFERRA                                                                                  | <u> </u>           |                               |                |
| A. Full Address 1780 Main Rd                                                                                     | . Corfu ,NY 14           | 036                                                                                                   |                    |                               |                |
| B. Nearest intersecting road Rt                                                                                  | · ·                      |                                                                                                       |                    |                               |                |
| C. Tax Map Parcel Number <u>20.</u>                                                                              | -1-15 and 20             | 1-16.1 (updated by County                                                                             | Planning Dep       | t.)                           |                |
| D. Total area of the property 1.                                                                                 | 19 Acres                 | Area of property                                                                                      | to be disturbed    | 1 0                           |                |
| E. Present zoning district(s) AG                                                                                 | -Res                     |                                                                                                       |                    |                               |                |
| 5. REFERRAL CASE INFORMATIO                                                                                      |                          |                                                                                                       | D 15               |                               |                |
| A. Has this referral been previou                                                                                |                          | ·                                                                                                     | ng Board?          |                               |                |
| . 0                                                                                                              | re date and action       |                                                                                                       |                    | 1. 1/                         | 1              |
| B. Special Use Permit and/or Va<br>SECTION 402 C3                                                                | triances refer to tr     | ie following section(s) of the                                                                        | ne present zon:    | ing ordinance and/o           | or iaw         |
| C. Please describe the nature of t                                                                               | this request Auto        | motive Inspections and                                                                                | light duty ou      | tomotivo ropair               |                |
| C. Please describe the fractile of t                                                                             | ins request Auto         | monve mspections and                                                                                  | light duty au      | tomotive repair.              |                |
|                                                                                                                  |                          |                                                                                                       |                    |                               |                |
| <b>6.</b> ENCLOSURES – Please enclose co                                                                         | pay(a) of all appro      | nijata itama in nagand to th                                                                          | ia nofonnal        |                               |                |
| Local application  Site plan  Subdivision plot plans  SEQR forms                                                 | Zoning Location Elevatio | priate items in regard to the text/map amendments in map or tax maps in drawings trail data statement |                    | updated comprehe              | ensive plan    |
| 7. <b>CONTACT INFORMATION</b> of the                                                                             | person represent         | ing the community in fillin                                                                           | g out this form    | n (required informat          | tion)          |
| Name James Wolbert                                                                                               | Title CE                 | EO / ZEO                                                                                              | Phone (585)        | 599 -1209                     | Ext.           |
| Address, City, State, Zip 1145 Main                                                                              | Rd. Corfu, NY            | 14036                                                                                                 | Email <b>zon</b> i | ng-codes@towno                | ofpembroke.org |

| Part 1 – Project and Sponsor Information                                                                                                                                                                                                              |                                |           |       |  |
|-------------------------------------------------------------------------------------------------------------------------------------------------------------------------------------------------------------------------------------------------------|--------------------------------|-----------|-------|--|
| SUP NEYMAN Automotive inspection and repair                                                                                                                                                                                                           |                                |           |       |  |
| Name of Action or Project:                                                                                                                                                                                                                            |                                |           |       |  |
| Special Use Permit and Site Plan Review                                                                                                                                                                                                               |                                |           |       |  |
| Project Location (describe, and attach a location map):                                                                                                                                                                                               |                                |           |       |  |
| 1780 Main Rd                                                                                                                                                                                                                                          |                                |           |       |  |
| Brief Description of Proposed Action:                                                                                                                                                                                                                 |                                |           |       |  |
| to obtain a SUP to do Automotive Inspections and light duty repairs                                                                                                                                                                                   |                                |           |       |  |
|                                                                                                                                                                                                                                                       |                                |           |       |  |
| Name of Applicant or Sponsor:                                                                                                                                                                                                                         | Telephone: 716-474-2902        |           |       |  |
| Audrey Neyman                                                                                                                                                                                                                                         | E-Mail: Audreyneyman@gmail.com |           |       |  |
| Address:                                                                                                                                                                                                                                              |                                |           |       |  |
| 1780 Main Rd                                                                                                                                                                                                                                          |                                |           |       |  |
| City/PO:                                                                                                                                                                                                                                              | State:                         | Zip Code: |       |  |
| Corfu                                                                                                                                                                                                                                                 | New York                       | 14036     |       |  |
| 1. Does the proposed action only involve the legislative adoption of a plan, loca administrative rule, or regulation?                                                                                                                                 | ir iaw, ordinance,             | NC        | ) YES |  |
| If Yes, attach a narrative description of the intent of the proposed action and the environmental resources that may be affected in the municipality and proceed to Part 2. If no, continue to question 2.                                            |                                |           |       |  |
| 2. Does the proposed action require a permit, approval or funding from any other government Agency?                                                                                                                                                   |                                |           | YES   |  |
| If Yes, list agency(s) name and permit or approval: Special Use Permit from the Pembroke Town Planning Board                                                                                                                                          |                                |           |       |  |
| 3. a. Total acreage of the site of the proposed action?  b. Total acreage to be physically disturbed?  c. Total acreage (project site and any contiguous properties) owned or controlled by the applicant or project sponsor?  1.19 acres  1.19 acres |                                |           |       |  |
| 4. Check all land uses that occur on, are adjoining or near the proposed action:                                                                                                                                                                      |                                |           |       |  |
| ☐ Urban 🗹 Rural (non-agriculture) ☐ Industrial 🗹 Commercia                                                                                                                                                                                            | al 🗹 Residential (subur        | rban)     |       |  |
| ☐ Forest 🗹 Agriculture ☐ Aquatic ☐ Other(Spec                                                                                                                                                                                                         | eify):                         |           |       |  |
| Parkland                                                                                                                                                                                                                                              |                                |           |       |  |
|                                                                                                                                                                                                                                                       |                                |           |       |  |