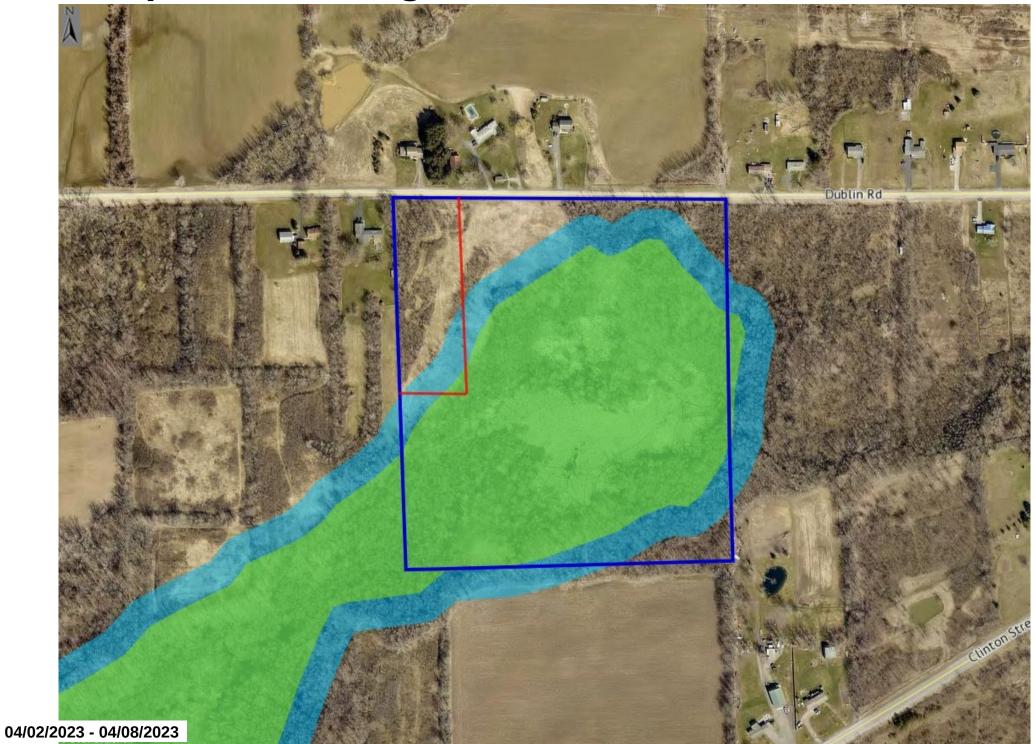

#### **EXPLANATION:**

The proposed subdivision should pose no significant county-wide or inter-community impact. It is recommended that the Town address the issue of the non conforming shed that currently straddles the property line. It is further recommended that the applicant have a wetland delineation done of the property and obtain all necessary approvals and permits from the NYS Dept. of Environmental Conservation (DEC) and the U.S. Army Corp. of Engineers (USACE) prior to the issuance of any building permit. The applicant and Town are reminded that enrollment in the Agricultural District Program limits public water access to this property due to the Town lateral restriction policy in this water district.

T-01-BER-04-24

Suspected DEC regulated wetlands with 100' Buffer