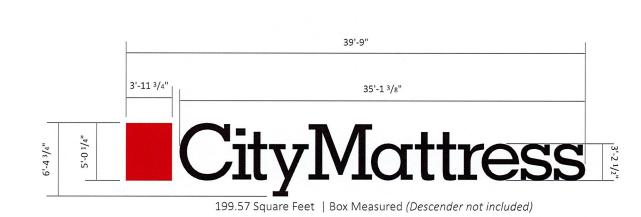

#### BUILDING BRANDING | SOUTH ELEVATION | OVERVIEW

**1** Front View Scale: 1/8" = 1'

INTEGRATEDIMAGE

Store # 1530 7999 Call Parkway Batavia, NY Project LED Illuminated Channel Letterset

Install NEW LED Channel Letteset.

**WordMark:** <sup>3</sup>/<sub>16</sub>" White Plexi Faces with Black perforated vinyl applied to first surface. 1" Black trim cap with 5" D Black aluminum returns. LED illumminated with City Mattress aproved White LED's. Letters to be flush mounted. **Mattress Box:** <sup>3</sup>/<sub>16</sub>" White Plexi Faces with 3M Red Trans vinyl 3630-33 applied to first surface. 1" Black trim cap with 5" D Black aluminum returns. LED illumminated with City Mattress aproved White LED's. Letters to be flush mounted.

199.57 Square Feet | Box Measured ALLOWED: 200 SF

Colors and textures are for representational purposes only. Copyright © Integrated Image 2020. All Rights Reserved. No part of this drawing may be reproduced without Integrated Image's express consent.