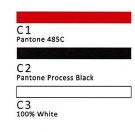

**WordMark:** <sup>3</sup>/<sub>16</sub>" White Plexi Faces with Black perforated vinyl applied to first surface. 1" Black trim cap with 5" D Black aluminum returns. LED illumminated with City Mattress aproved White LED's. Letters to be flush mounted. **Mattress Box:** <sup>3</sup>/<sub>16</sub>" White Plexi Faces with 3M Red Trans vinyl 3630-33 applied to first surface. 1" Black trim cap with 5" D Black aluminum returns. LED illumminated with City Mattress aproved White LED's. Letters to be flush mounted.

199.57 Square Feet | Box Measured ALLOWED: 200 SF

Colors and textures are for representational purposes only. Copyright © Integrated Image 2020. All Rights Reserved. No part of this drawing may be reproduced without Integrated Image's express consent.