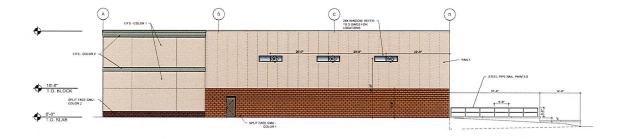

# BUILDING BRANDING | NORTH ELEVATION | DETAIL

A1 Provide and Install FLUSH mount Stacked Letterset over door. 100 SF max or 50% of what is allowed on the rear elevation, whichever is less.

INTEGRATEDIMAGE

Store # 1530 7999 Call Parkway Batavia, NY Project

Colors and textures are for representational purposes only. Copyright © Integrated Image 2020. All Rights Reserved. No part of this drawing may be reproduced without integrated Image's express consent.