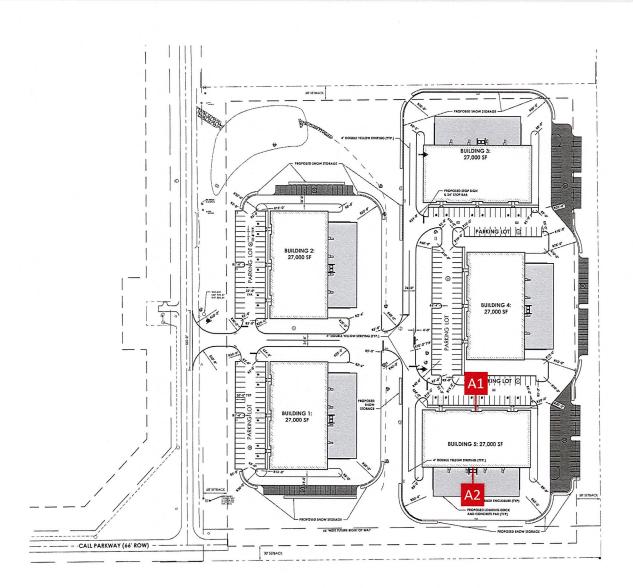

#### SITE LAYOUT | AERIAL VIEW

A Building Branding

Store # 1530 7999 Call Parkway Batavia, NY Project

Colors and textures are for representational purposes only. Copyright © Integrated Image 2020. All Rights Reserved. No part of this drawing may be reproduced without Integrated Image's express consent.

# BUILDING BRANDING | NORTH ELEVATION | DETAIL

A1 Provide and Install FLUSH mount Stacked Letterset over door. 100 SF max or 50% of what is allowed on the rear elevation, whichever is less.

INTEGRATEDIMAGE

## BUILDING BRANDING | SOUTH ELEVATION | OVERVIEW

A2 Provide and Install FLUSH mount letters linear on rear elevation. (a. Allowed 10% of wall area or 200 SF whichever is less.)

Scale: 1/32" = 1'

INTEGRATEDIMAGE