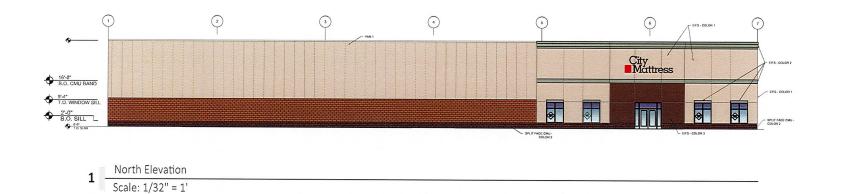

#### BUILDING BRANDING | NORTH ELEVATION | DETAIL

1 Front View
Scale: 1/8" = 1'

INTEGRATEDIMAGE

Store # 1530 7999 Call Parkway Batavia, NY Project LED Illuminated Channel Letterset

Install NEW LED Channel Letteset.

WordMark: <sup>3</sup>/<sub>16</sub>" White Plexi Faces with Black perforated vinyl applied to first surface. 1" Black trim cap with 5" D Black aluminum returns. LED illumminated with City Mattress aproved White LED's. Letters to be flush mounted. Mattress Box: <sup>3</sup>/<sub>16</sub>" White Plexi Faces with 3M Poppy Red Trans vinyl 3630-143 applied to first surface. 1" Black trim cap with 5" D Black aluminum returns. LED illumminated with City Mattress aproved Red LED's. Letters to be flush mounted.

99.97 Square Feet | Box Measured ALLOWED: 99.78 SF

Colors and textures are for representational purposes only. Copyright © Integrated Image 2020. All Rights Reserved. No part of this drawing may be reproduced without Integrated Image's express consent.