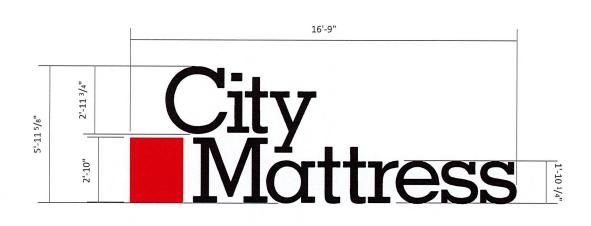

WordMark: <sup>3</sup>/<sub>16</sub>" White Plexi Faces with Black perforated vinyl applied to first surface. 1" Black trim cap with 5" D Black aluminum returns. LED illumminated with City Mattress aproved White LED's. Letters to be flush mounted. Mattress Box: <sup>3</sup>/<sub>16</sub>" White Plexi Faces with 3M Poppy Red Trans vinyl 3630-143 applied to first surface. 1" Black trim cap with 5" D Black aluminum returns. LED illumminated with City Mattress aproved Red LED's. Letters to be flush mounted.

**WordMark:** <sup>3</sup>/<sub>16</sub>" White Plexi Faces with Black perforated vinyl applied to first surface. 1" Black trim cap with 5" D Black aluminum returns. LED illumminated with City Mattress aproved White LED's. Letters to be flush mounted. **Mattress Box:** <sup>3</sup>/<sub>16</sub>" White Plexi Faces with 3M Red Trans vinyl 3630-33 applied to first surface. 1" Black trim cap with 5" D Black aluminum returns. LED illumminated with City Mattress aproved White LED's. Letters to be flush mounted.