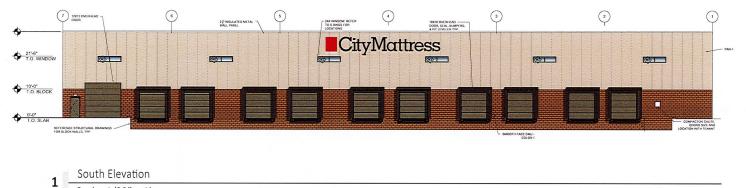

## BUILDING BRANDING | SOUTH ELEVATION | OVERVIEW

A2 Provide and Install FLUSH mount letters linear on rear elevation. (a. Allowed 10% of wall area or 200 SF whichever is less.)

Scale: 1/32" = 1'

INTEGRATEDIMAGE

Store # 1530 7999 Call Parkway Batavia, NY Project

Colors and textures are for representational purposes only. Copyright © Integrated image 2020. All Rights Reserved. No pair of this drawing may be reproduced without integrated image's express consent.