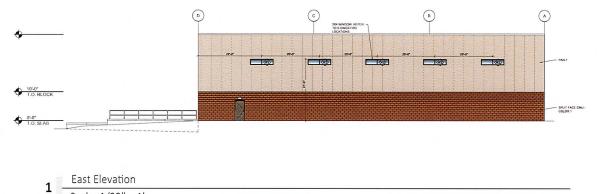

## BUILDING BRANDING | EAST ELEVATION | OVERVIEW

No signage to be installed

Scale: 1/32" = 1'

Store # 1530 7999 Call Parkway Batavia, NY Project

Colors and textures are for representational purposes only. Copyright © Integrated Image 2020. All Rights Reserved. No part of this drawing may be reproduced without Integrated Image's express consent.