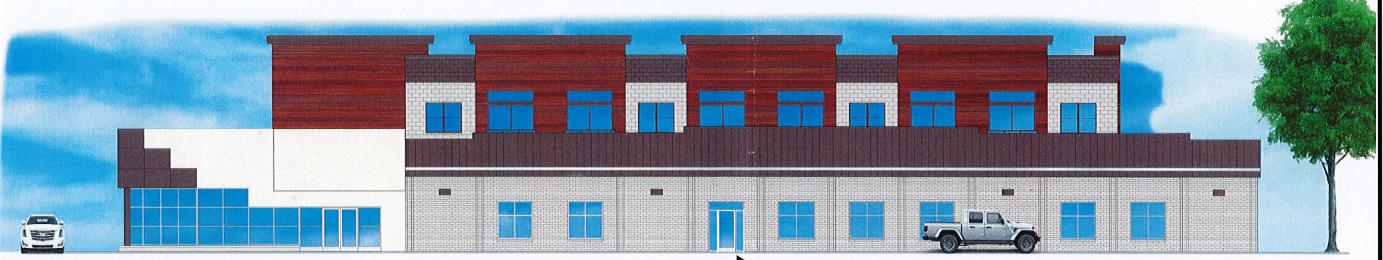

### 2. Changes:

<u>West Elevation (see attached rendering)</u>: Remove existing 6' x 6' aluminum window; remove and finish masonry below window to accommodate the new aluminum entrance comprised of a single aluminum glass entry door 3' wide x 7' high with 1'-6" wide by 7' high sidelights on both sides and a 1' high x 6' wide transom above. All glass to be 1" thick, clear insulated, tempered glass.

South Elevation (see attached rendering): Cut and finish existing masonry exterior wall to accommodate the new single aluminum glass entry door. It will be a single aluminum entrance door 3' wide x 7' high; clear anodized finish to match adjacent aluminum windows.