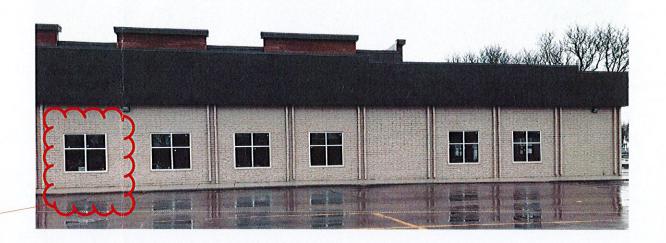

### PHOTO OF PARTIAL WEST ELEVATION

West Elevation

3/32"=1'-0"

mmm mm Remove existing 6' x 6' window **∕** Install 6' wide by 8' high > aluminum entrance for new tenant; finish to be clear anodized with clear insulated glazing to match existing windows