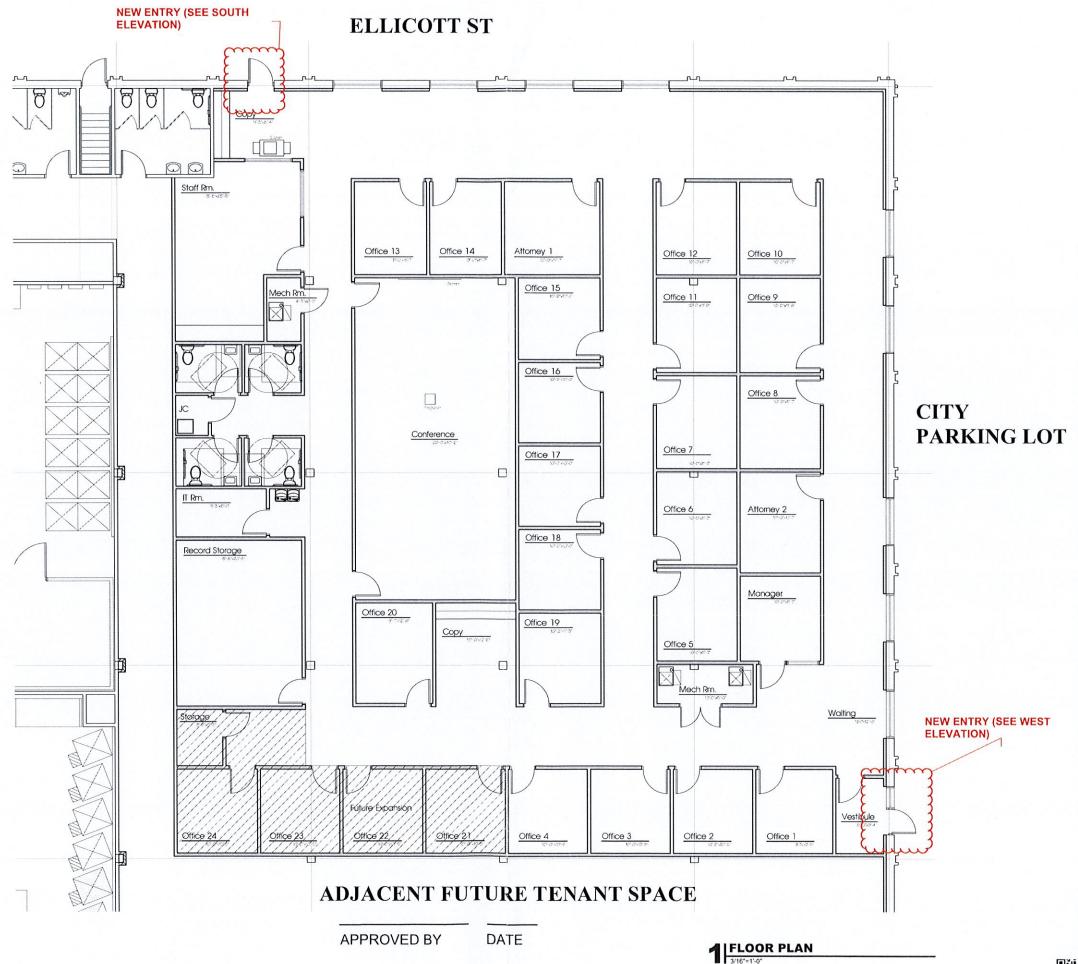

**Interior Modifications (see attached floor plan):** The aforementioned changes are as indicated on the attached floor plan for the new tenant.

**3.** Exterior Elements: The exterior elements listing will remain the same in function and appearance (see attached).

**NEW WEST ENTRANCE** 

Submitted by; V.J. Gautieri Constructors inc.

3284 WALDEN AVENUE DEPEW, NEW YORK 14043 PHONE: (716) 651-0381 FAX: (716) 651-0382

22-159

ECBA
Volunteer Lawyers
Project

| No.                    | Descript | on      | Date | Ву |
|------------------------|----------|---------|------|----|
|                        |          |         |      | F  |
| DATE:<br>4-20-         | -2022    |         |      | _  |
| DRAWN BY:<br>X. XXXXXX |          | M. Dean |      |    |
| SCALE:                 | '= 1'-0" |         |      |    |

Preliminary Floor Plan

**A1** 

PDC SUBMISSION **ELLICOTT PLACE** 45-47 Ellicott St. Batavia, NY

**NEW WEST ENTRANCE** 

Submitted by; V.J. Gautieri Constructors inc.

> WINDOW TO BE REMOVED FOR **NEW ALUMNINUM ENTRANCE**