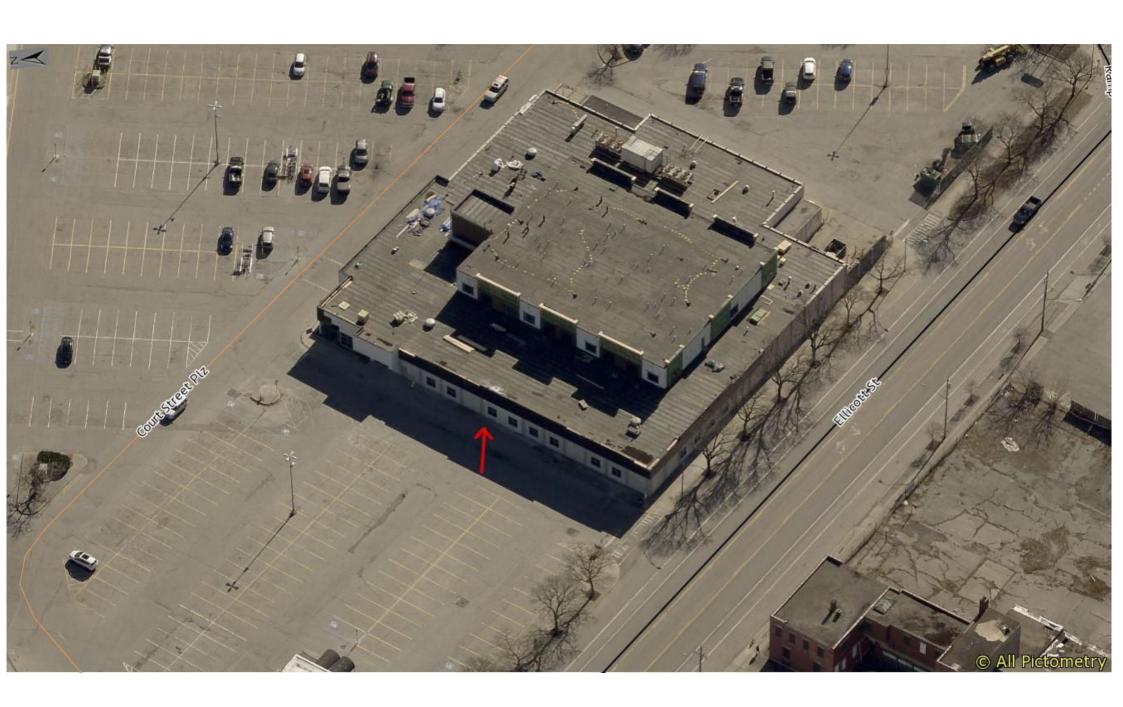

## **GENESEE COUNTY PLANNING BOARD REFERRALS**

| HOLLAND LAND OFFICE         | NOTICE OF FINAL ACTION                                                                                |
|-----------------------------|-------------------------------------------------------------------------------------------------------|
| 1802                        | GCDP Referral ID C-03-BAT-5-22                                                                        |
| A A C.                      | Review Date <b>5/12/2022</b>                                                                          |
| Municipality                | BATAVIA, C.                                                                                           |
| Board Name                  | CITY PLANNING AND DEVELOPMENT COMM.                                                                   |
| Applicant's Name            | Victor Gautieri                                                                                       |
| Referral Type               | Downtown Design (Site Plan) Review                                                                    |
| Variance(s)                 |                                                                                                       |
| Description:                | Downtown Design (Site Plan) Review for exterior alterations to replace a window with a new entry way. |
|                             |                                                                                                       |
|                             |                                                                                                       |
|                             |                                                                                                       |
|                             |                                                                                                       |
| Location                    | 45 Ellicott St. (NYS Rt. 63), Batavia                                                                 |
| Zoning District             | Central Commercial (C-3) District                                                                     |
| PLANNING BOARD I            | RECOMMENDS:                                                                                           |
| APPROVAL                    |                                                                                                       |
| EXPLANATION:                |                                                                                                       |
| The proposed exterior alter | rations should pose no significant county-wide or inter-community impact.                             |
|                             |                                                                                                       |
|                             |                                                                                                       |
|                             |                                                                                                       |
|                             |                                                                                                       |
|                             |                                                                                                       |
|                             |                                                                                                       |
|                             |                                                                                                       |
| Felix A. Di                 | May 12, 2022                                                                                          |
|                             |                                                                                                       |

South Elevation (see attached rendering): Cut and finish existing masonry exterior wall to accommodate the new single aluminum glass entry door. It will be a single aluminum entrance door 3' wide x 7' high; clear anodized finish to match adjacent aluminum windows.

### PHOTO OF PARTIAL WEST ELEVATION

West Elevation

3/32"=1'-0"

mmm mm Remove existing 6' x 6' window **∕** Install 6' wide by 8' high > aluminum entrance for new tenant; finish to be clear anodized with clear insulated glazing to match existing windows