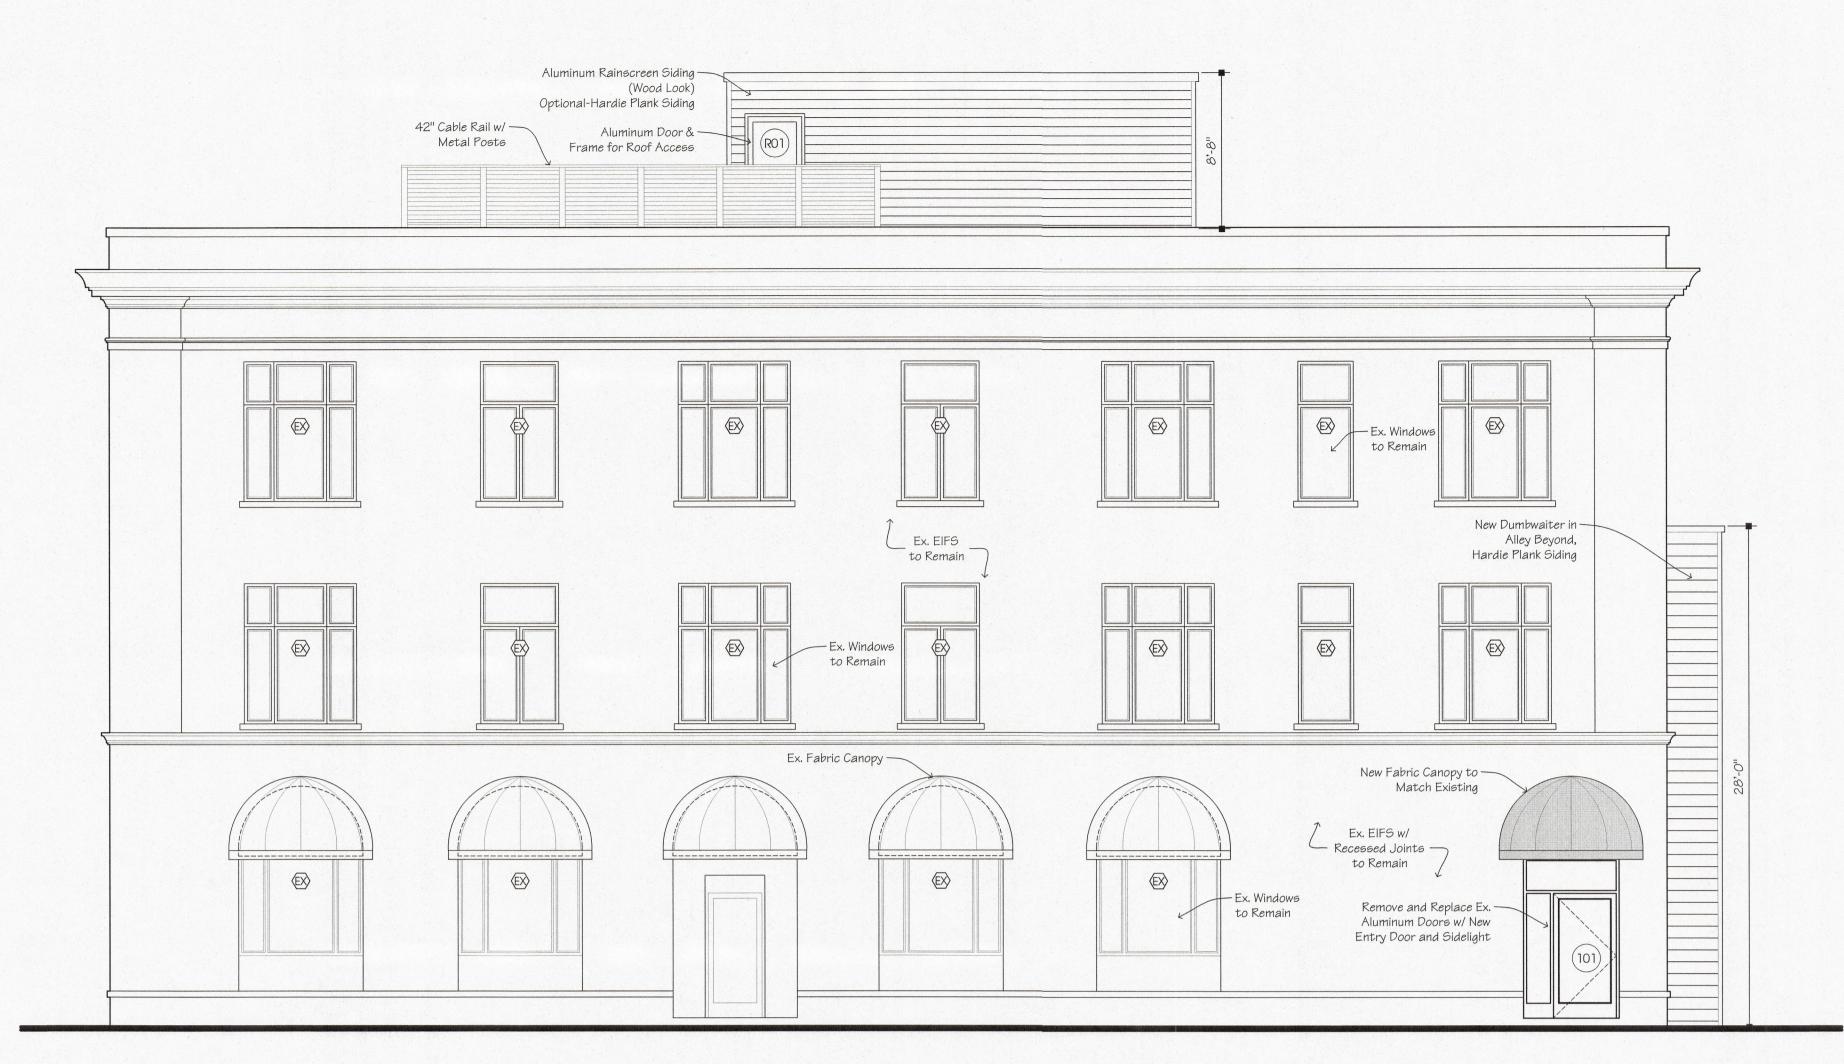

The applicant, David Rowley for VJ Gautieri Constructors, has applied for a Restricted Residential Use Special Use Permit for the creation of four, one bedroom apartments in this existing building. Two dwellings will be created each of the second and third floors.