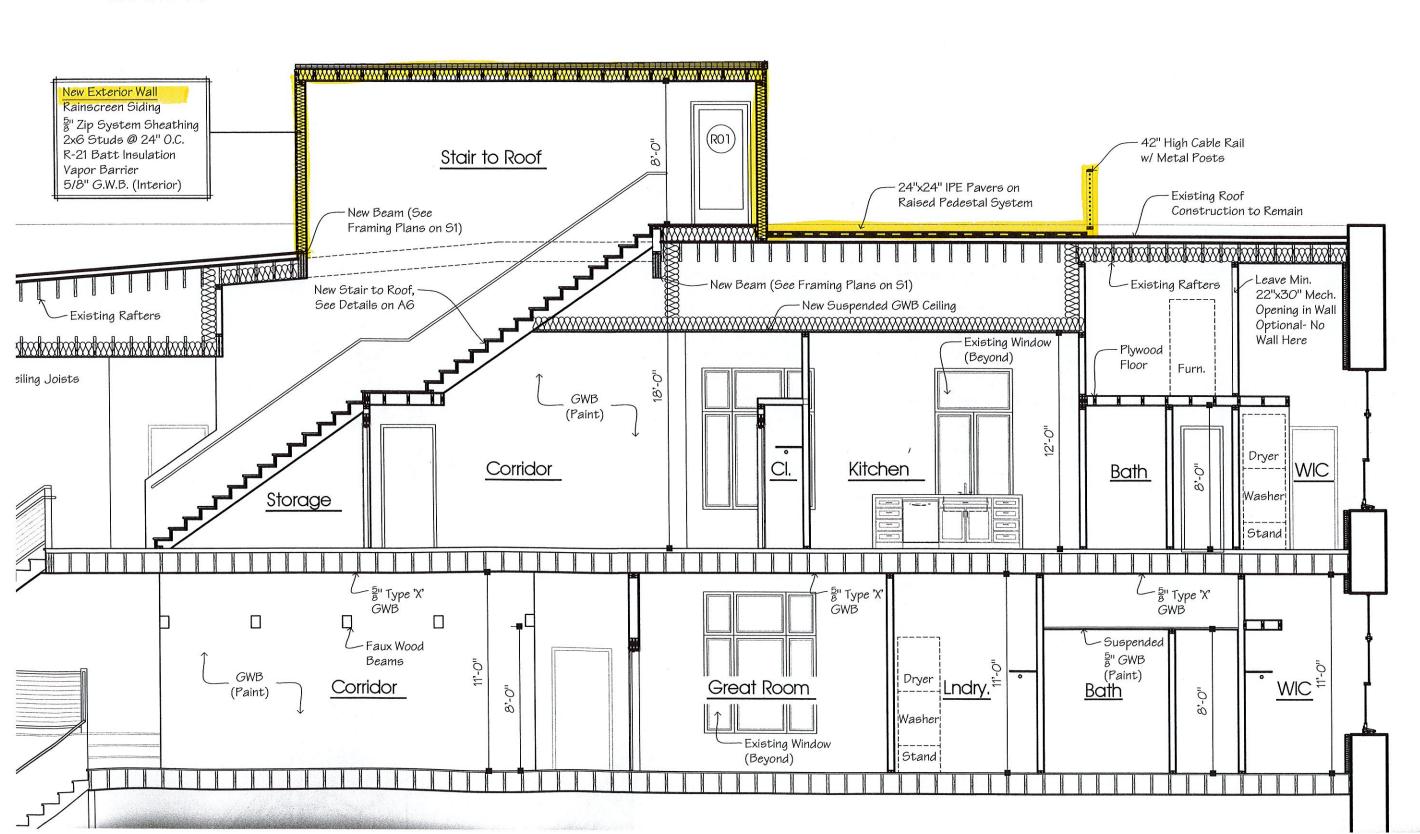

The applicant, David Rowley for VJ Gautieri Constructors, has applied for a Restricted Residential Use Special Use Permit for the creation of four, one bedroom apartments in this existing building. Two dwellings will be created each of the second and third floors.