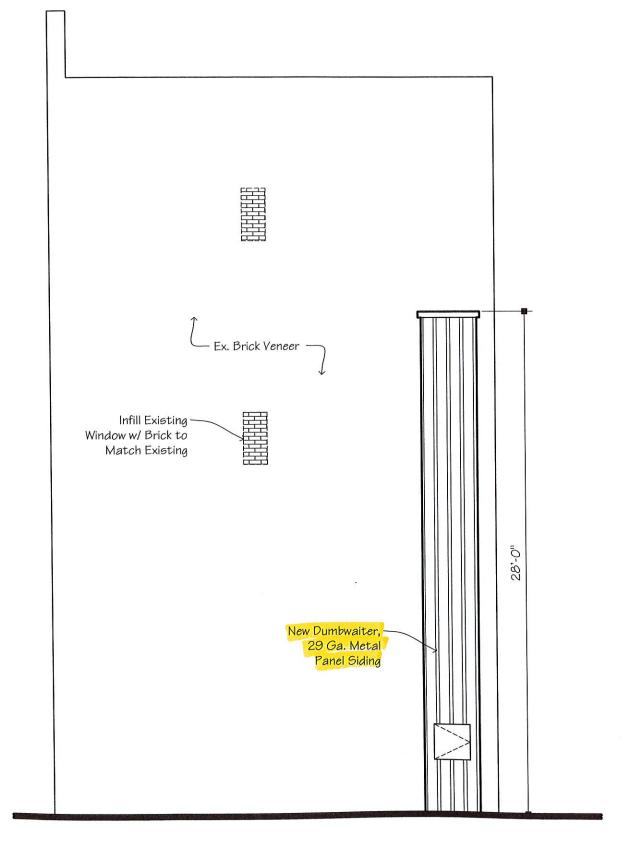

| 1. REFERRING BOARD(S) INFORMATION                                                  | 2. <u>Applicant Infor</u>                                                               | RMATION                                                       |
|------------------------------------------------------------------------------------|-----------------------------------------------------------------------------------------|---------------------------------------------------------------|
| Board(s) Planning and Development Commit                                           | tee Name David Rowley                                                                   |                                                               |
| Address One Batavia City Centre                                                    | Address 45 Liberty St.                                                                  |                                                               |
| City, State, Zip Batavia, NY 14020                                                 | City, State, Zip Batavia                                                                | a, NY 14020                                                   |
| Phone (585) 345 - 6345 Ext.                                                        | Phone (585) 343 - 0852 E                                                                | Ext. Email drowley@gautieri.com FAO                           |
| MUNICIPALITY: City Town                                                            | ☐ Village of Batavia                                                                    |                                                               |
| 3. TYPE OF REFERRAL: (Check all applicable iter                                    | ns)                                                                                     |                                                               |
| Use Variance Zon                                                                   | ing Map Change<br>ing Text Amendments<br>oprehensive Plan/Update<br>er:                 | Subdivision Proposal Preliminary Final                        |
| 4. LOCATION OF THE REAL PROPERTY PER                                               | TAINING TO THIS REFERRAL:                                                               |                                                               |
| A. Full Address 97 Main St.                                                        |                                                                                         |                                                               |
| B. Nearest intersecting road <u>Jackson St.</u>                                    |                                                                                         |                                                               |
| C. Tax Map Parcel Number <u>84.049-1-20</u>                                        |                                                                                         |                                                               |
| D. Total area of the property                                                      | Area of property to b                                                                   | be disturbed                                                  |
| E. Present zoning district(s)                                                      |                                                                                         |                                                               |
| 5. <u>REFERRAL CASE INFORMATION:</u> A. Has this referral been previously reviewed | by the Genesee County Planning I                                                        | Board?                                                        |
| ■ NO ☐ YES If yes, give date and ac                                                | tion taken                                                                              |                                                               |
| B. Special Use Permit and/or Variances refer BMC 190-37                            | to the following section(s) of the p                                                    | present zoning ordinance and/or law                           |
| C. Please describe the nature of this request A                                    | Approval of a special use perm                                                          | nit to create 4 dwelling units above the                      |
| first floor.                                                                       |                                                                                         |                                                               |
|                                                                                    |                                                                                         |                                                               |
| 6. ENCLOSURES - Please enclose copy(s) of all a                                    | opropriate items in regard to this r                                                    | eferral                                                       |
| Site plan Loc Subdivision plot plans Elev                                          | uing text/map amendments ation map or tax maps vation drawings icultural data statement | New or updated comprehensive plan Photos Other: Cover letters |
| 7. CONTACT INFORMATION of the person repre                                         | esenting the community in filling o                                                     | out this form (required information)                          |
| Name Douglas Randall Tit                                                           | le Code Enf. Officer P                                                                  | thone (585) 345 -6327 Ext.                                    |
| Address, City, State, Zip One Batavia City Cen                                     | tre, Batavia, NY 14020                                                                  | Email drandall@batavianewyork.com FAO                         |

From:

Doug Randall, Code Enforcement Officer

Date:

12/22/22

Re:

97 Main St.

Tax Parcel No. 84.049-1-20

Zoning Use District: C-3