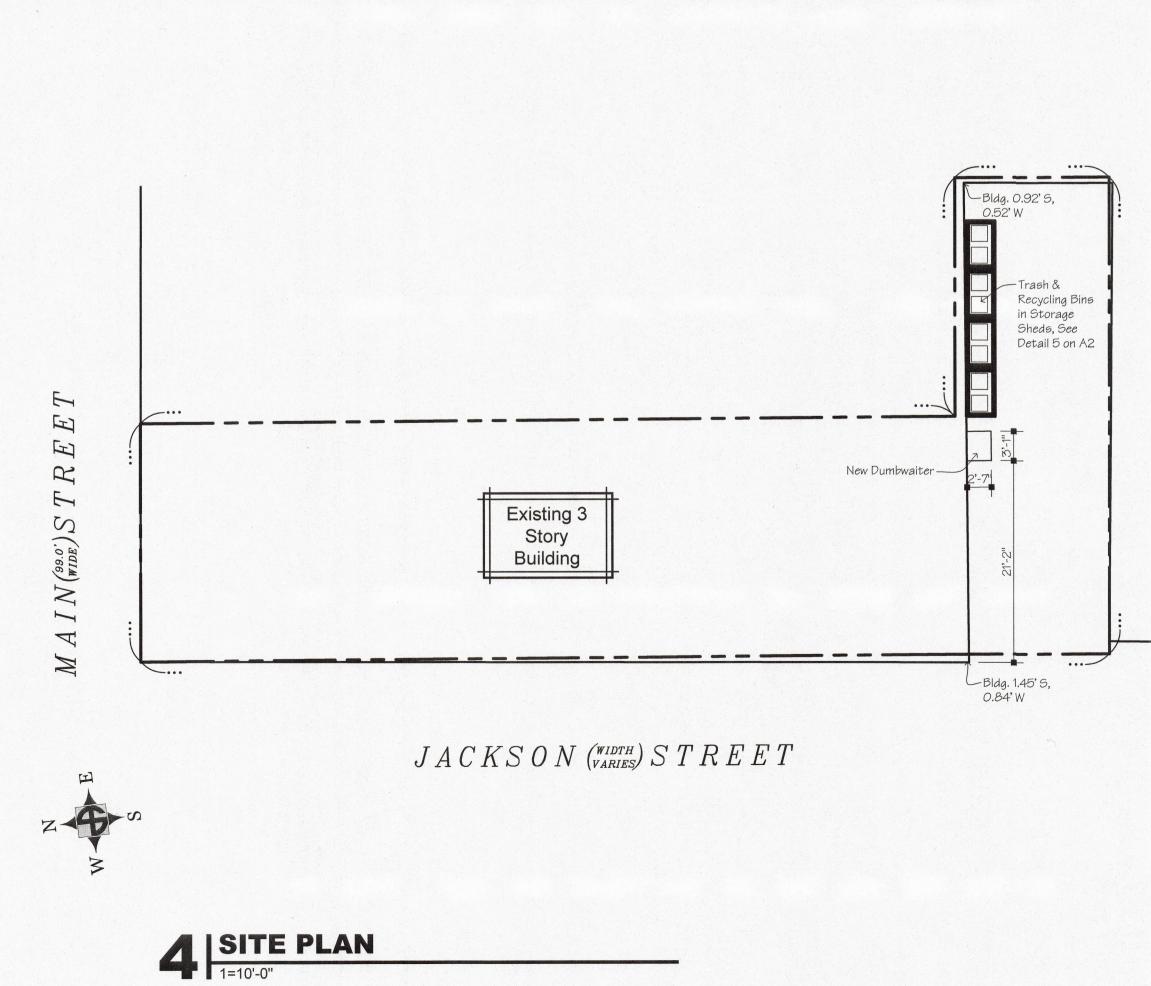

| 1. REFERRING BOARD(S) INFORMATION                                                  | 2. <u>Applicant Infor</u>                                                               | RMATION                                                       |
|------------------------------------------------------------------------------------|-----------------------------------------------------------------------------------------|---------------------------------------------------------------|
| Board(s) Planning and Development Commit                                           | tee Name David Rowley                                                                   |                                                               |
| Address One Batavia City Centre                                                    | Address 45 Liberty St.                                                                  |                                                               |
| City, State, Zip Batavia, NY 14020                                                 | City, State, Zip Batavia                                                                | a, NY 14020                                                   |
| Phone (585) 345 - 6345 Ext.                                                        | Phone (585) 343 - 0852 E                                                                | Ext. Email drowley@gautieri.com FAO                           |
| MUNICIPALITY: City Town                                                            | ☐ Village of Batavia                                                                    |                                                               |
| 3. TYPE OF REFERRAL: (Check all applicable iter                                    | ns)                                                                                     |                                                               |
| Use Variance Zon                                                                   | ing Map Change<br>ing Text Amendments<br>oprehensive Plan/Update<br>er:                 | Subdivision Proposal Preliminary Final                        |
| 4. LOCATION OF THE REAL PROPERTY PER                                               | TAINING TO THIS REFERRAL:                                                               |                                                               |
| A. Full Address 97 Main St.                                                        |                                                                                         |                                                               |
| B. Nearest intersecting road <u>Jackson St.</u>                                    |                                                                                         |                                                               |
| C. Tax Map Parcel Number <u>84.049-1-20</u>                                        |                                                                                         |                                                               |
| D. Total area of the property                                                      | Area of property to b                                                                   | be disturbed                                                  |
| E. Present zoning district(s)                                                      |                                                                                         |                                                               |
| 5. <u>REFERRAL CASE INFORMATION:</u> A. Has this referral been previously reviewed | by the Genesee County Planning I                                                        | Board?                                                        |
| ■ NO ☐ YES If yes, give date and ac                                                | tion taken                                                                              |                                                               |
| B. Special Use Permit and/or Variances refer BMC 190-37                            | to the following section(s) of the p                                                    | present zoning ordinance and/or law                           |
| C. Please describe the nature of this request A                                    | Approval of a special use perm                                                          | nit to create 4 dwelling units above the                      |
| first floor.                                                                       |                                                                                         |                                                               |
|                                                                                    |                                                                                         |                                                               |
| 6. ENCLOSURES - Please enclose copy(s) of all a                                    | opropriate items in regard to this r                                                    | eferral                                                       |
| Site plan Loc Subdivision plot plans Elev                                          | uing text/map amendments ation map or tax maps vation drawings icultural data statement | New or updated comprehensive plan Photos Other: Cover letters |
| 7. CONTACT INFORMATION of the person repre                                         | esenting the community in filling o                                                     | out this form (required information)                          |
| Name Douglas Randall Tit                                                           | le Code Enf. Officer P                                                                  | thone (585) 345 -6327 Ext.                                    |
| Address, City, State, Zip One Batavia City Cen                                     | tre, Batavia, NY 14020                                                                  | Email drandall@batavianewyork.com FAO                         |

From:

Doug Randall, Code Enforcement Officer

Date:

12/22/22

Re:

97 Main St.

Tax Parcel No. 84.049-1-20

Zoning Use District: C-3

The applicant, David Rowley for VJ Gautieri Constructors, has applied for a Restricted Residential Use Special Use Permit for the creation of four, one bedroom apartments in this existing building. Two dwellings will be created each of the second and third floors.