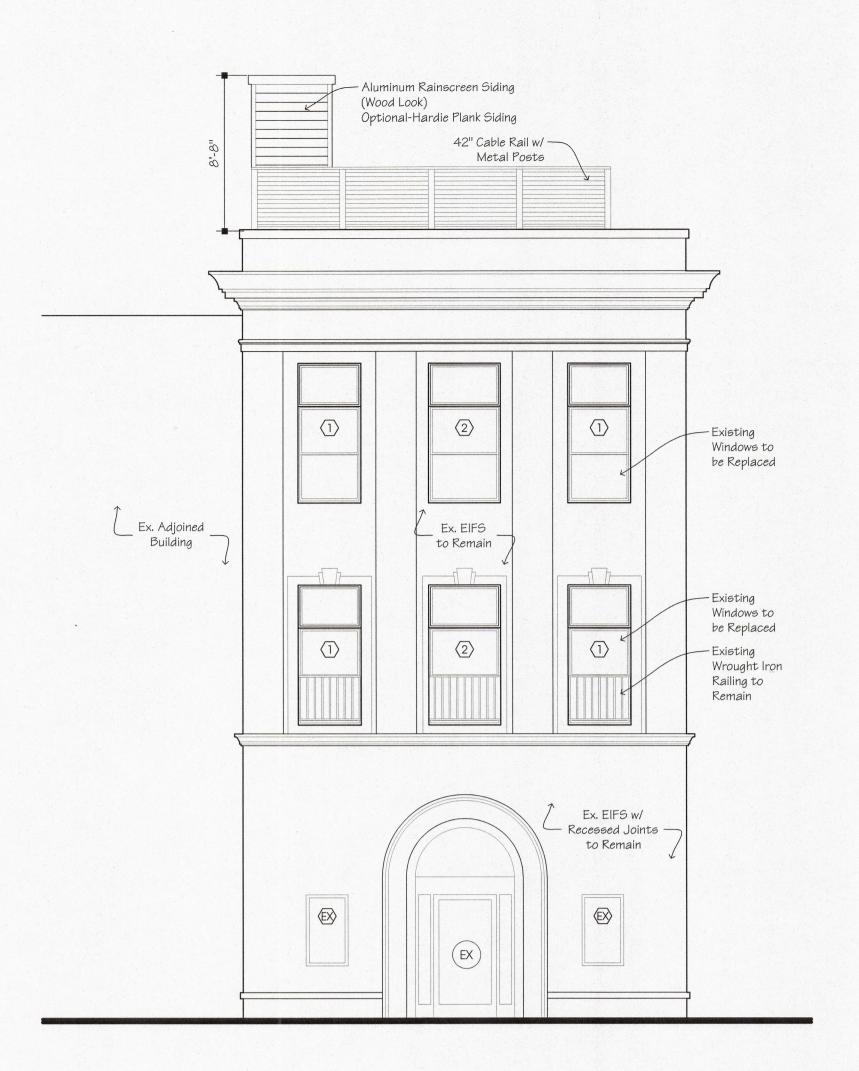

The applicant, David Rowley for VJ Gautieri Constructors, has applied for a Restricted Residential Use Special Use Permit for the creation of four, one bedroom apartments in this existing building. Two dwellings will be created each of the second and third floors.