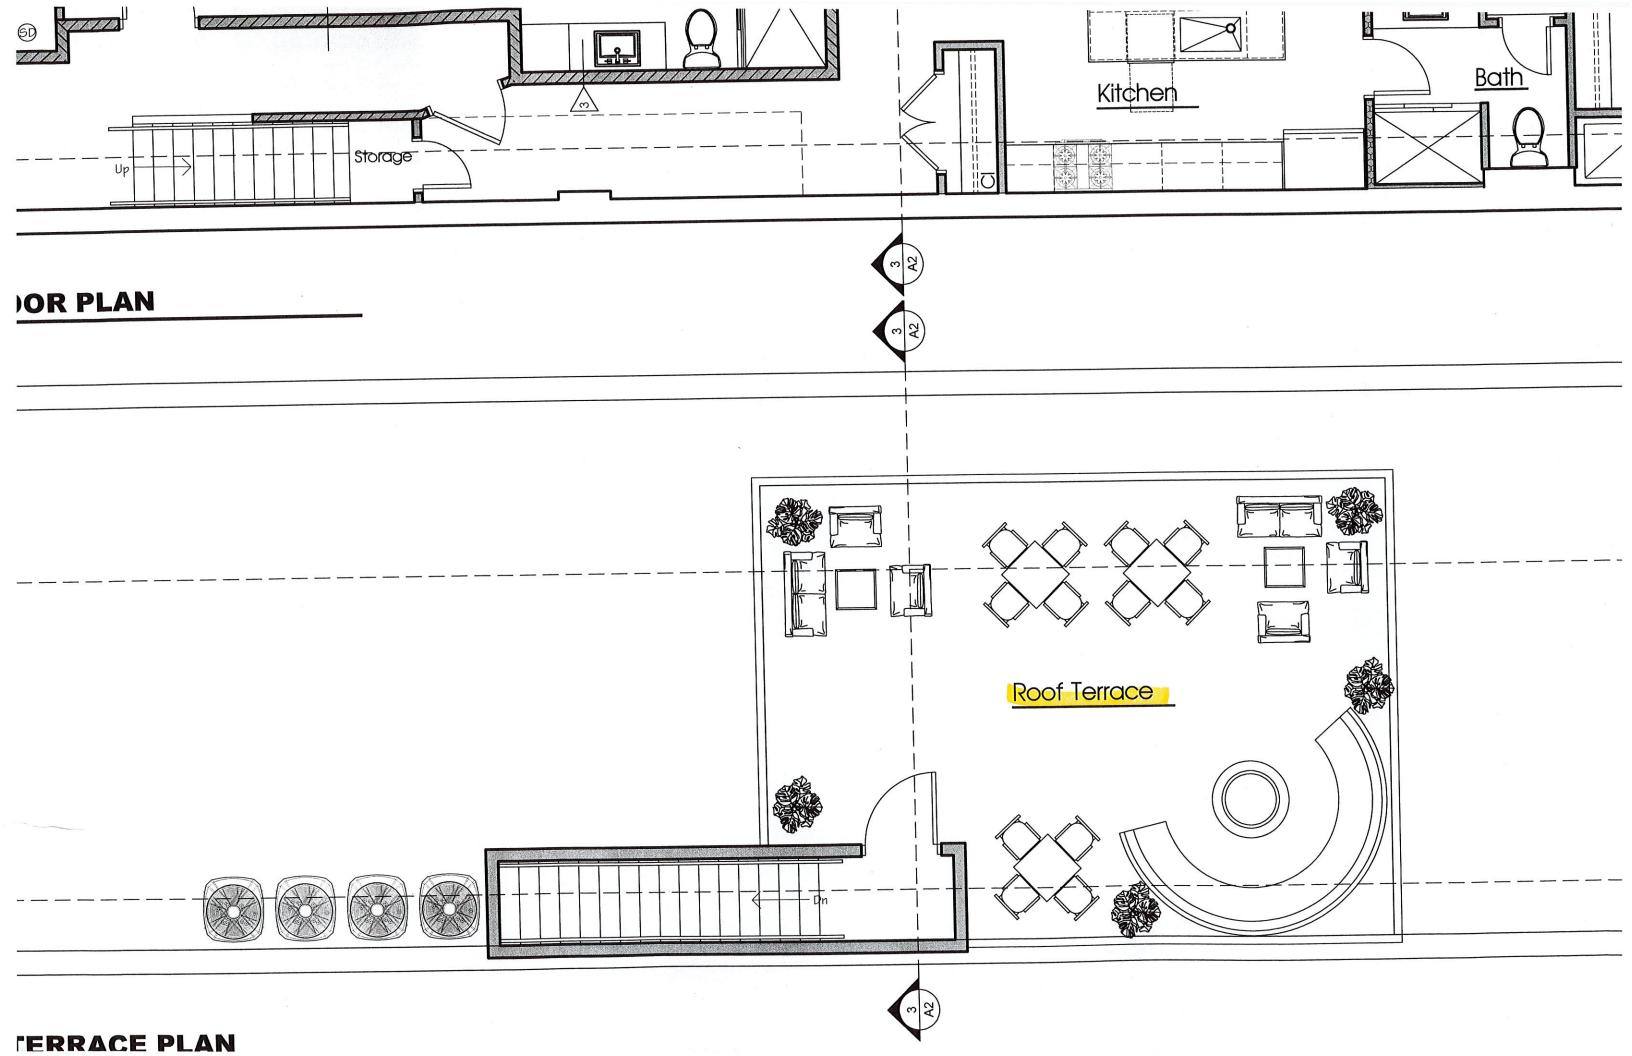

The applicant, David Rowley for VJ Gautieri Constructors, has applied for a Restricted Residential Use Special Use Permit for the creation of four, one bedroom apartments in this existing building. Two dwellings will be created each of the second and third floors.