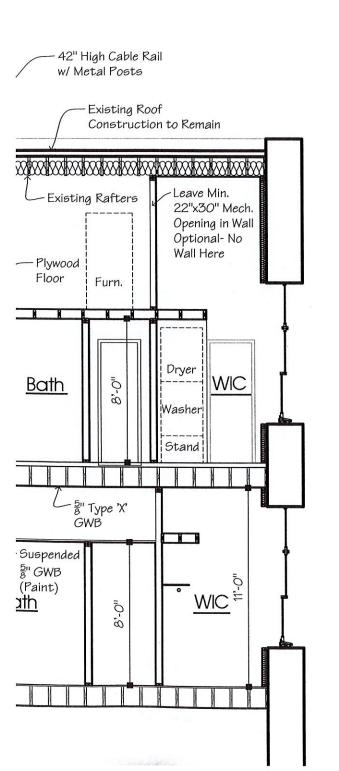

The applicant, David Rowley for VJ Gautieri Constructors, has applied for a Restricted Residential Use Special Use Permit for the creation of four, one bedroom apartments in this existing building. Two dwellings will be created each of the second and third floors.