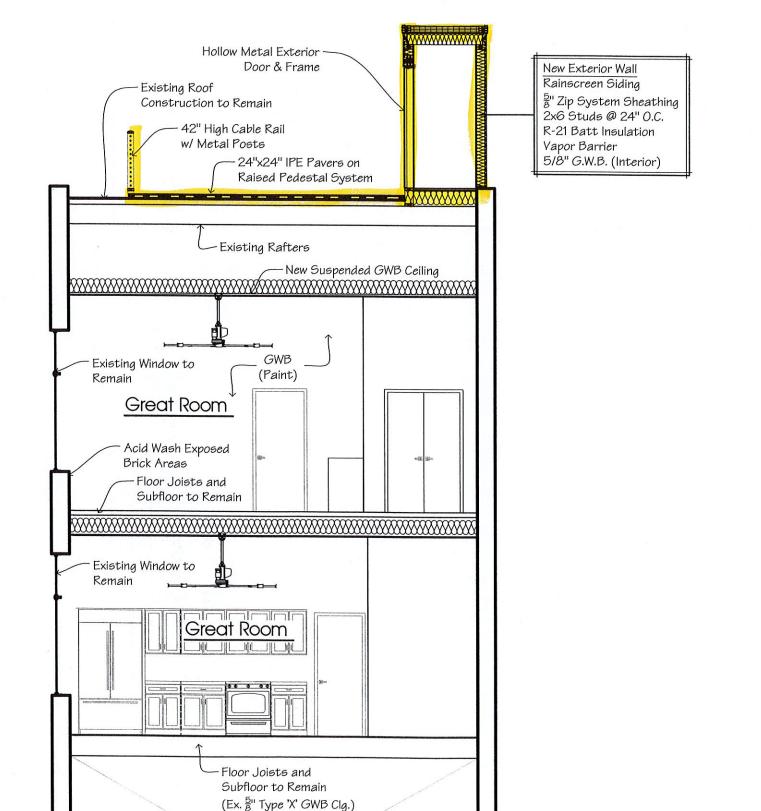

The applicant, David Rowley for VJ Gautieri Constructors, has applied for a Restricted Residential Use Special Use Permit for the creation of four, one bedroom apartments in this existing building. Two dwellings will be created each of the second and third floors.