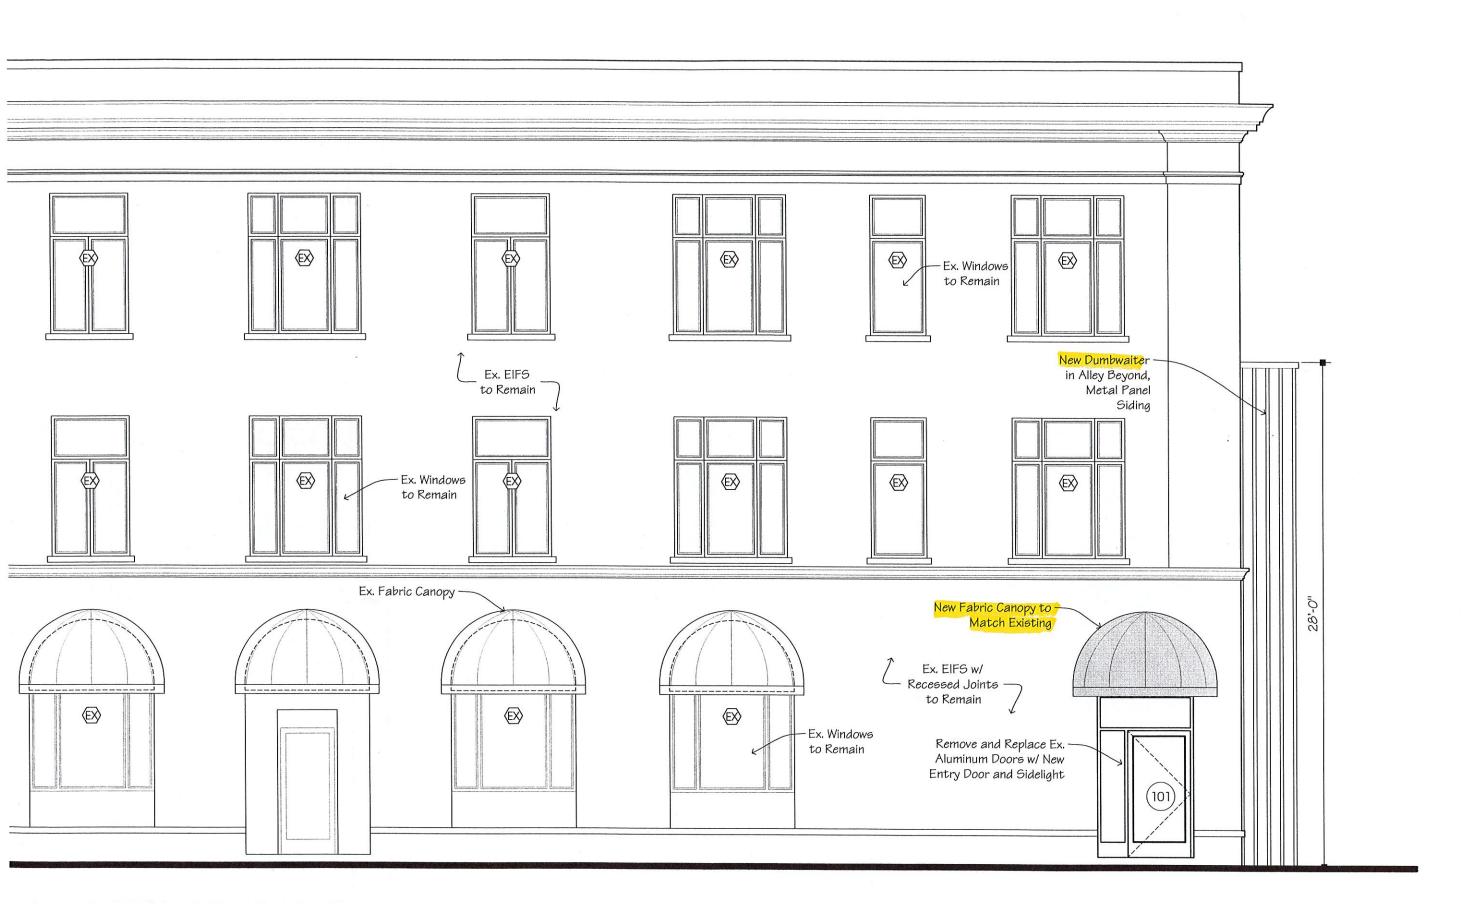

The applicant, David Rowley for VJ Gautieri Constructors, has applied for a Restricted Residential Use Special Use Permit for the creation of four, one bedroom apartments in this existing building. Two dwellings will be created each of the second and third floors.