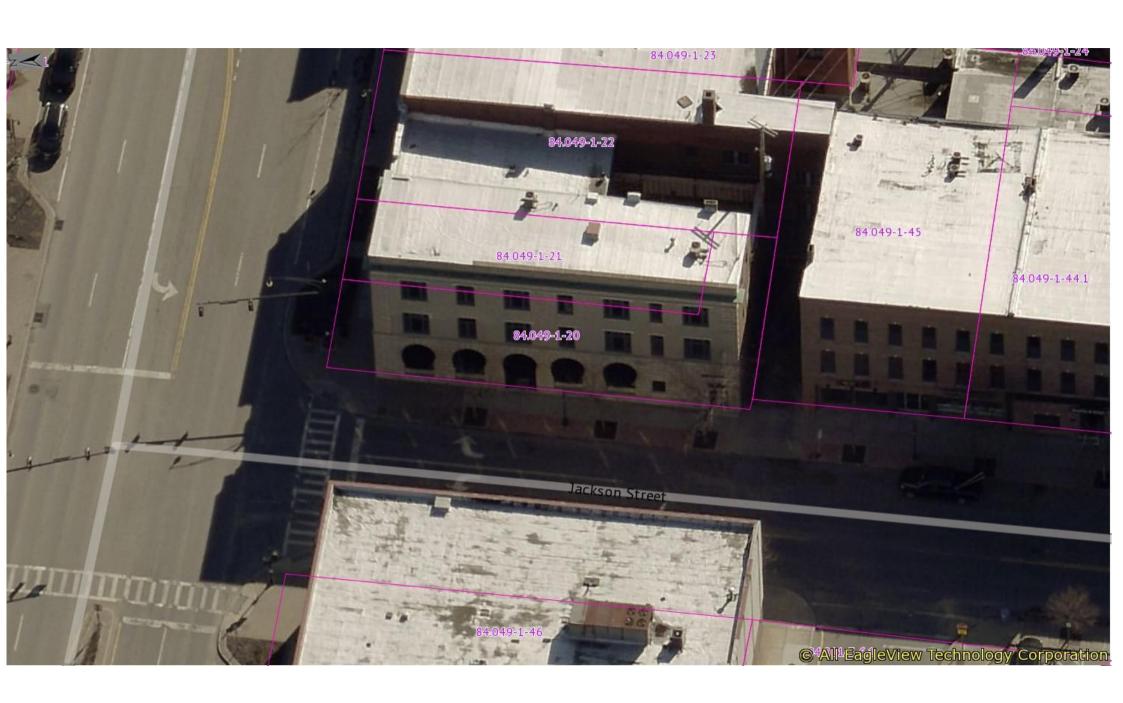

| 1. REFERRING BOARD(S) INFORMATION                                                  | 2. <u>Applicant Infor</u>                                                               | RMATION                                                       |
|------------------------------------------------------------------------------------|-----------------------------------------------------------------------------------------|---------------------------------------------------------------|
| Board(s) Planning and Development Commit                                           | tee Name David Rowley                                                                   |                                                               |
| Address One Batavia City Centre                                                    | Address 45 Liberty St.                                                                  |                                                               |
| City, State, Zip Batavia, NY 14020                                                 | City, State, Zip Batavia                                                                | a, NY 14020                                                   |
| Phone (585) 345 - 6345 Ext.                                                        | Phone (585) 343 - 0852 E                                                                | Ext. Email drowley@gautieri.com FAO                           |
| MUNICIPALITY: City Town                                                            | ☐ Village of Batavia                                                                    |                                                               |
| 3. TYPE OF REFERRAL: (Check all applicable iter                                    | ns)                                                                                     |                                                               |
| Use Variance Zon                                                                   | ing Map Change<br>ing Text Amendments<br>oprehensive Plan/Update<br>er:                 | Subdivision Proposal Preliminary Final                        |
| 4. LOCATION OF THE REAL PROPERTY PER                                               | TAINING TO THIS REFERRAL:                                                               |                                                               |
| A. Full Address 97 Main St.                                                        |                                                                                         |                                                               |
| B. Nearest intersecting road <u>Jackson St.</u>                                    |                                                                                         |                                                               |
| C. Tax Map Parcel Number <u>84.049-1-20</u>                                        |                                                                                         |                                                               |
| D. Total area of the property                                                      | Area of property to b                                                                   | be disturbed                                                  |
| E. Present zoning district(s)                                                      |                                                                                         |                                                               |
| 5. <u>REFERRAL CASE INFORMATION:</u> A. Has this referral been previously reviewed | by the Genesee County Planning I                                                        | Board?                                                        |
| ■ NO ☐ YES If yes, give date and ac                                                | tion taken                                                                              |                                                               |
| B. Special Use Permit and/or Variances refer BMC 190-37                            | to the following section(s) of the p                                                    | present zoning ordinance and/or law                           |
| C. Please describe the nature of this request A                                    | Approval of a special use perm                                                          | nit to create 4 dwelling units above the                      |
| first floor.                                                                       |                                                                                         |                                                               |
|                                                                                    |                                                                                         |                                                               |
| 6. ENCLOSURES - Please enclose copy(s) of all a                                    | opropriate items in regard to this r                                                    | eferral                                                       |
| Site plan Loc Subdivision plot plans Elev                                          | uing text/map amendments ation map or tax maps vation drawings icultural data statement | New or updated comprehensive plan Photos Other: Cover letters |
| 7. CONTACT INFORMATION of the person repre                                         | esenting the community in filling o                                                     | out this form (required information)                          |
| Name Douglas Randall Tit                                                           | le Code Enf. Officer P                                                                  | thone (585) 345 -6327 Ext.                                    |
| Address, City, State, Zip One Batavia City Cen                                     | tre, Batavia, NY 14020                                                                  | Email drandall@batavianewyork.com FAO                         |

From:

Doug Randall, Code Enforcement Officer

Date:

12/22/22

Re:

97 Main St.

Tax Parcel No. 84.049-1-20

Zoning Use District: C-3