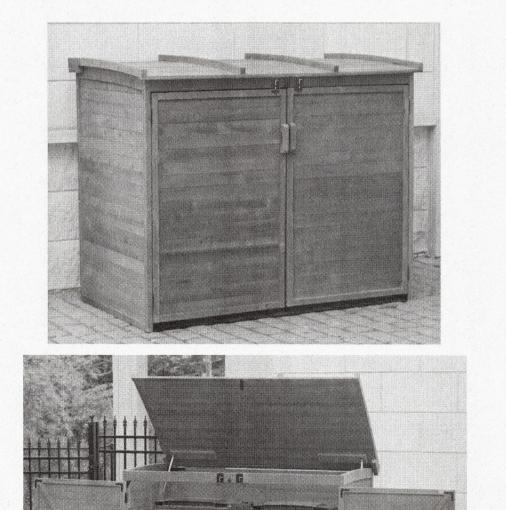

opy to shield residents from the rain and snow while they're unlocking the door.



OFF-STREET PARKING -





AN



## BUILDING SECTION 3/16=1'-0"









ACCREDITED BUSINESS

3284 WALDEN DEPEW, NEW YOU PHONE: (716) 6

22-3

FAX: (716) 651

Floor 3rd ₩ **2nd** 

| No.   | Description |
|-------|-------------|
|       |             |
|       |             |
|       |             |
|       |             |
|       |             |
|       |             |
| DATE: |             |
| 12-27 | '-22        |

CHE M

DRAWN BY: D. Wzientek

SCALE:

1/4"= 1'-0"



JACKSON (WIDTH) STREET



SITE PLAN
1=10'-0"



# 3 | REAR ELEVATION | 3/16=1'-0"



JACKSON







2 RIGHT ELEVATION
3/16=1'-0"

ARC www.de



BE

3284 DEPEW, PH F/

22





# 1 FRONT ELEVATION 3/16=1'-0"



2 RIGHT ELEVATION

3/16=1'-0"





5 TOTE ENCLOSURE





1VN 0 0 50.



3284 WALDEN AVENUE DEPEW, NEW YORK 14043 PHONE: (716) 651-0381 FAX: (716) 651-0382

22-380



| No.                   | Description |                 | Date | Ву |
|-----------------------|-------------|-----------------|------|----|
|                       |             |                 | -    | +  |
|                       |             |                 |      | +  |
|                       |             |                 |      | +  |
|                       |             |                 |      |    |
| DATE:                 |             |                 |      |    |
| 1-9-23                |             |                 |      |    |
| DRAWN BY: D. Wzientek |             | CHECKE<br>M. De |      |    |

**ELEVATIONS** 

A2

## C-01-BAT-01-