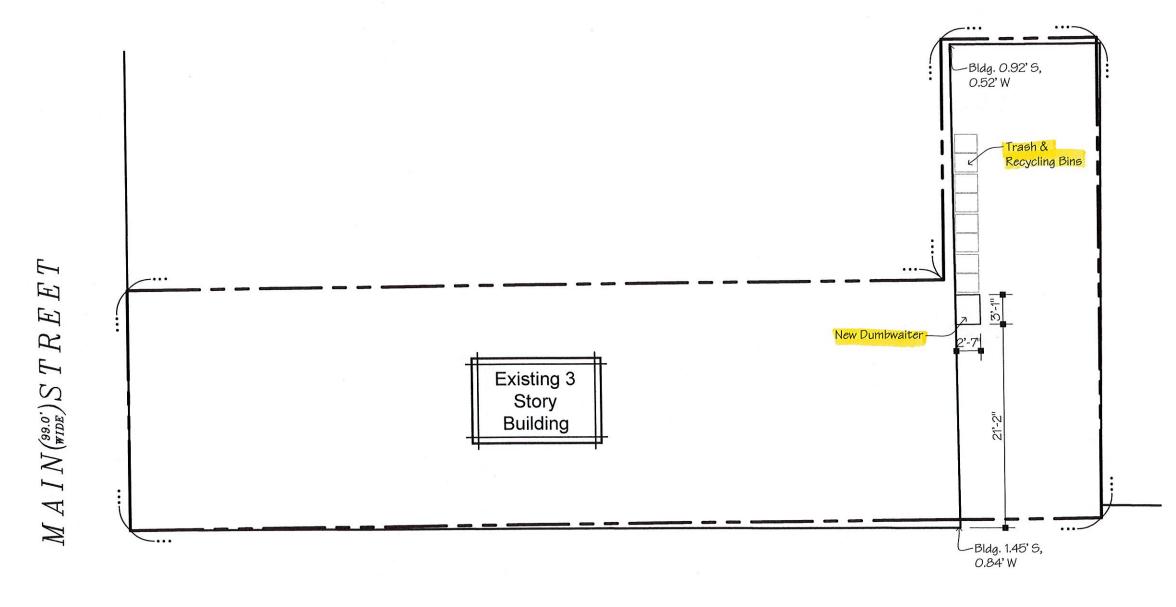

| 1. REFERRING BOARD(S) INFORMATION                                                  | 2. <u>Applicant Infor</u>                                                               | RMATION                                                       |
|------------------------------------------------------------------------------------|-----------------------------------------------------------------------------------------|---------------------------------------------------------------|
| Board(s) Planning and Development Commit                                           | tee Name David Rowley                                                                   |                                                               |
| Address One Batavia City Centre                                                    | Address 45 Liberty St.                                                                  |                                                               |
| City, State, Zip Batavia, NY 14020                                                 | City, State, Zip Batavia                                                                | a, NY 14020                                                   |
| Phone (585) 345 - 6345 Ext.                                                        | Phone (585) 343 - 0852 E                                                                | Ext. Email drowley@gautieri.com FAO                           |
| MUNICIPALITY: City Town                                                            | ☐ Village of Batavia                                                                    |                                                               |
| 3. TYPE OF REFERRAL: (Check all applicable iter                                    | ns)                                                                                     |                                                               |
| Use Variance Zon                                                                   | ing Map Change<br>ing Text Amendments<br>oprehensive Plan/Update<br>er:                 | Subdivision Proposal Preliminary Final                        |
| 4. LOCATION OF THE REAL PROPERTY PER                                               | TAINING TO THIS REFERRAL:                                                               |                                                               |
| A. Full Address 97 Main St.                                                        |                                                                                         |                                                               |
| B. Nearest intersecting road <u>Jackson St.</u>                                    |                                                                                         |                                                               |
| C. Tax Map Parcel Number <u>84.049-1-20</u>                                        |                                                                                         |                                                               |
| D. Total area of the property                                                      | Area of property to b                                                                   | be disturbed                                                  |
| E. Present zoning district(s)                                                      |                                                                                         |                                                               |
| 5. <u>REFERRAL CASE INFORMATION:</u> A. Has this referral been previously reviewed | by the Genesee County Planning I                                                        | Board?                                                        |
| ■ NO ☐ YES If yes, give date and ac                                                | tion taken                                                                              |                                                               |
| B. Special Use Permit and/or Variances refer BMC 190-37                            | to the following section(s) of the p                                                    | present zoning ordinance and/or law                           |
| C. Please describe the nature of this request A                                    | Approval of a special use perm                                                          | nit to create 4 dwelling units above the                      |
| first floor.                                                                       |                                                                                         |                                                               |
|                                                                                    |                                                                                         |                                                               |
| 6. ENCLOSURES - Please enclose copy(s) of all a                                    | opropriate items in regard to this r                                                    | eferral                                                       |
| Site plan Loc Subdivision plot plans Elev                                          | uing text/map amendments ation map or tax maps vation drawings icultural data statement | New or updated comprehensive plan Photos Other: Cover letters |
| 7. CONTACT INFORMATION of the person repre                                         | esenting the community in filling o                                                     | out this form (required information)                          |
| Name Douglas Randall Tit                                                           | le Code Enf. Officer P                                                                  | thone (585) 345 -6327 Ext.                                    |
| Address, City, State, Zip One Batavia City Cen                                     | tre, Batavia, NY 14020                                                                  | Email drandall@batavianewyork.com FAO                         |

From:

Doug Randall, Code Enforcement Officer

Date:

12/22/22

Re:

97 Main St.

Tax Parcel No. 84.049-1-20

Zoning Use District: C-3