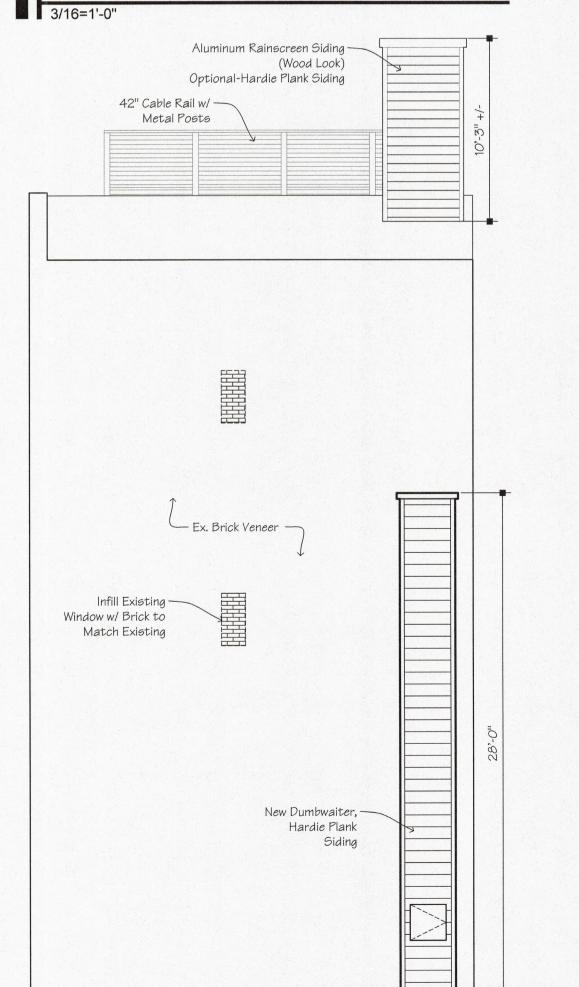

The applicant, David Rowley for VJ Gautieri Constructors, has applied for a Restricted Residential Use Special Use Permit for the creation of four, one bedroom apartments in this existing building. Two dwellings will be created each of the second and third floors.