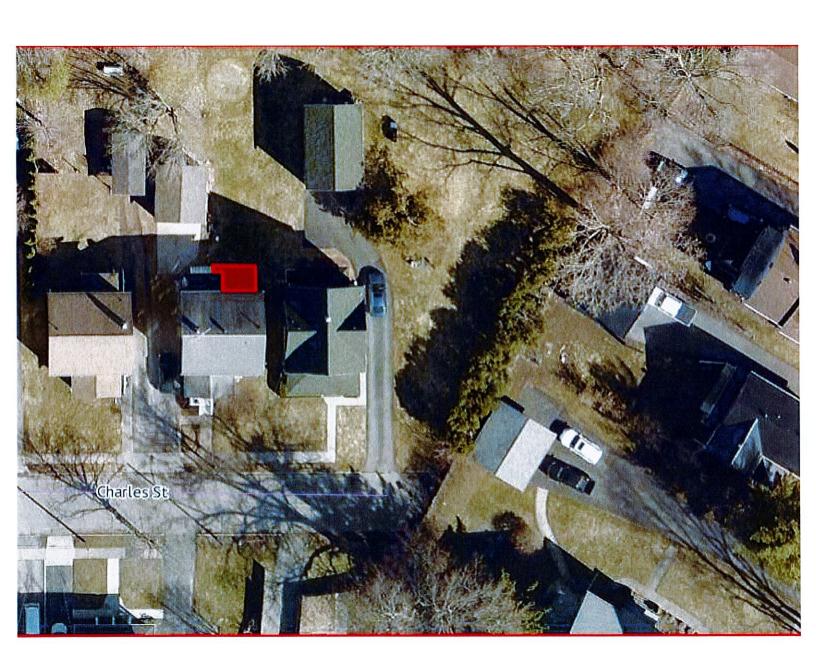

Date: 5/31/22

Re: 9 Charles St.

Tax Parcel No. 84.024-1-17

Zoning Use District: R-1A

The applicant, Ashley Mogavero (owner), Has filed an application to place a wood frame deck with roof structure on the north elevation of the dwelling. A portion of the deck and roof will be located within the side yard clear space.