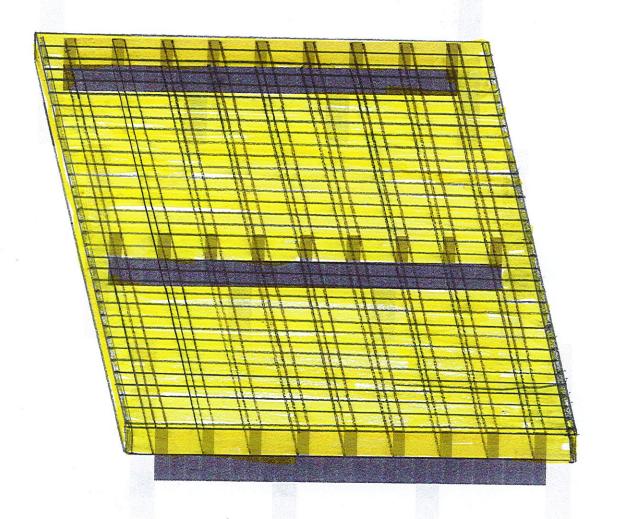

EUREORTS FROSTS 16 Rost

4 x 6 x 14

4 x 4 x 8 = 6pcs and 4 x4 x16= 6 pcs posts

13.5

JOISTS

Supports 4 x 6 x 14

Posts 4 x 4 x 8 = 6pcs and 4 x4 x16= 6 pcs

Joist 2 x 8 x 14= 11 pcs

## FOISTS DECKING

Supports 4 x 6 x 14

Posts 4 x 4 x 8 = 6pcs and 4 x 4 x 16 = 6 pcs

Joist 2 x x 14= 11 pcs

Deck 16 ft x 32

SECONDARY Deck

Secondary Decking