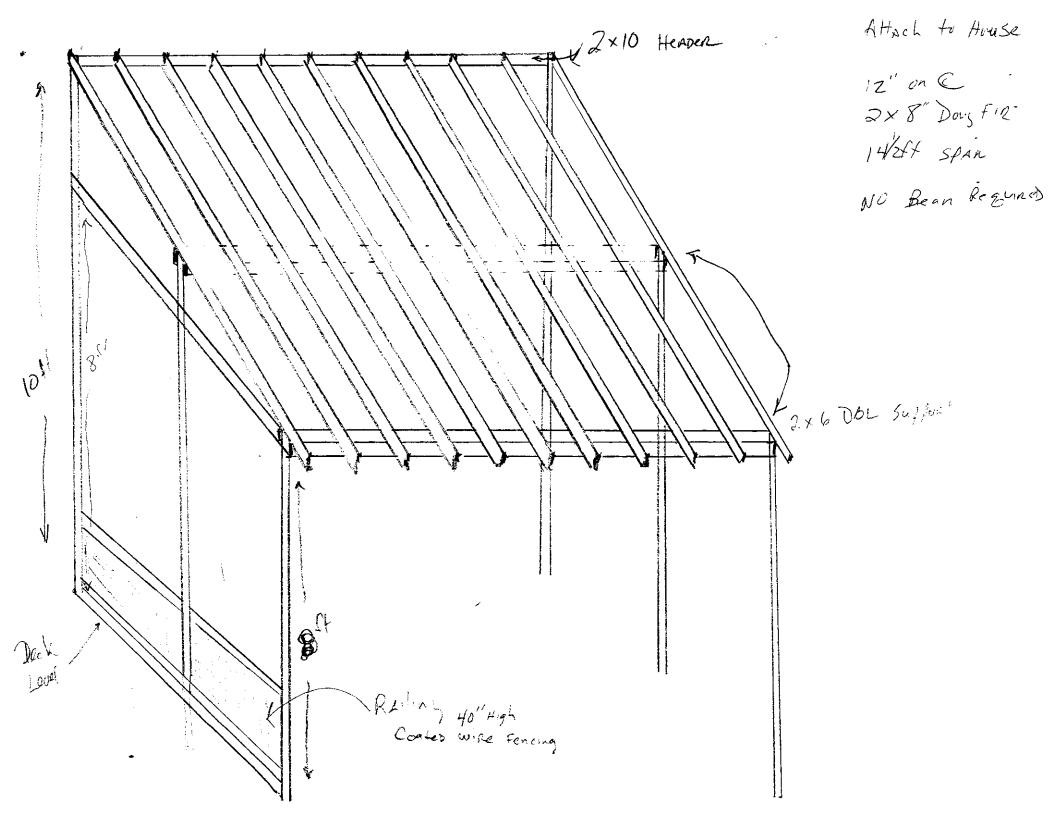

Date: 5/31/22

Re: 9 Charles St.

Tax Parcel No. 84.024-1-17

Zoning Use District: R-1A

The applicant, Ashley Mogavero (owner), Has filed an application to place a wood frame deck with roof structure on the north elevation of the dwelling. A portion of the deck and roof will be located within the side yard clear space.

#### 1) BMC Sec. 190-29 A. and Schedule I

|                       | Required | Proposed | Difference |
|-----------------------|----------|----------|------------|
| Side yard clear space | 8'       | 3'       | 5'         |

EUREORTS FROSTS 16 Rost

4 x 6 x 14

4 x 4 x 8 = 6pcs and 4 x4 x16= 6 pcs posts

13.5

JOISTS

Supports 4 x 6 x 14

Posts 4 x 4 x 8 = 6pcs and 4 x4 x16= 6 pcs

Joist 2 x 8 x 14= 11 pcs

Ile" on center spacing

## FOISTS DECKING

Supports 4 x 6 x 14

Posts 4 x 4 x 8 = 6pcs and 4 x 4 x 16 = 6 pcs

Joist 2 x x 14= 11 pcs

Deck 16 ft x 32

SECONDARY Deck

Secondary Decking