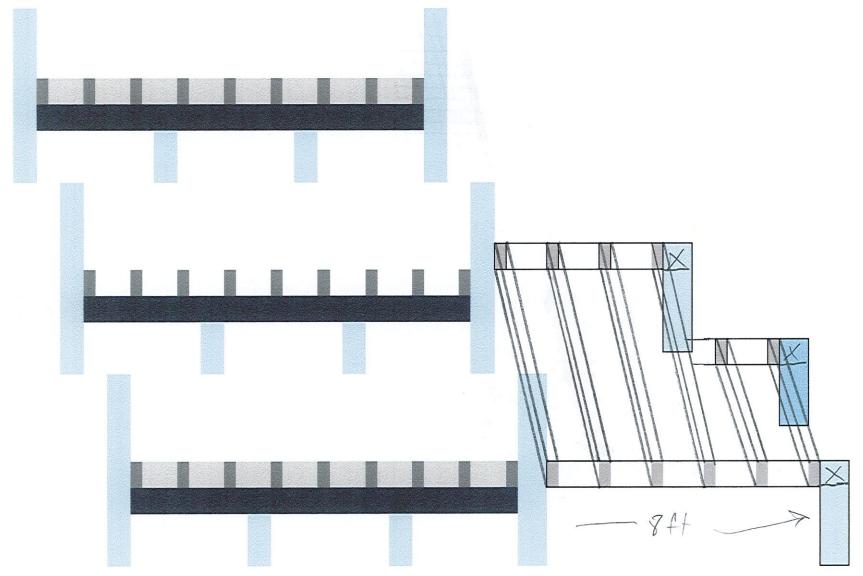

EUREORTS FROSTS 16 Rost

4 x 6 x 14

4 x 4 x 8 = 6pcs and 4 x4 x16= 6 pcs posts

13.5

JOISTS

Supports 4 x 6 x 14

Posts 4 x 4 x 8 = 6pcs and 4 x4 x16= 6 pcs

Joist 2 x 8 x 14= 11 pcs

## FOISTS DECKING

Supports 4 x 6 x 14

Posts 4 x 4 x 8 = 6pcs and 4 x 4 x 16 = 6 pcs

Joist 2 x x 14= 11 pcs

Deck 16 ft x 32

SECONDARY Deck

Secondary Decking