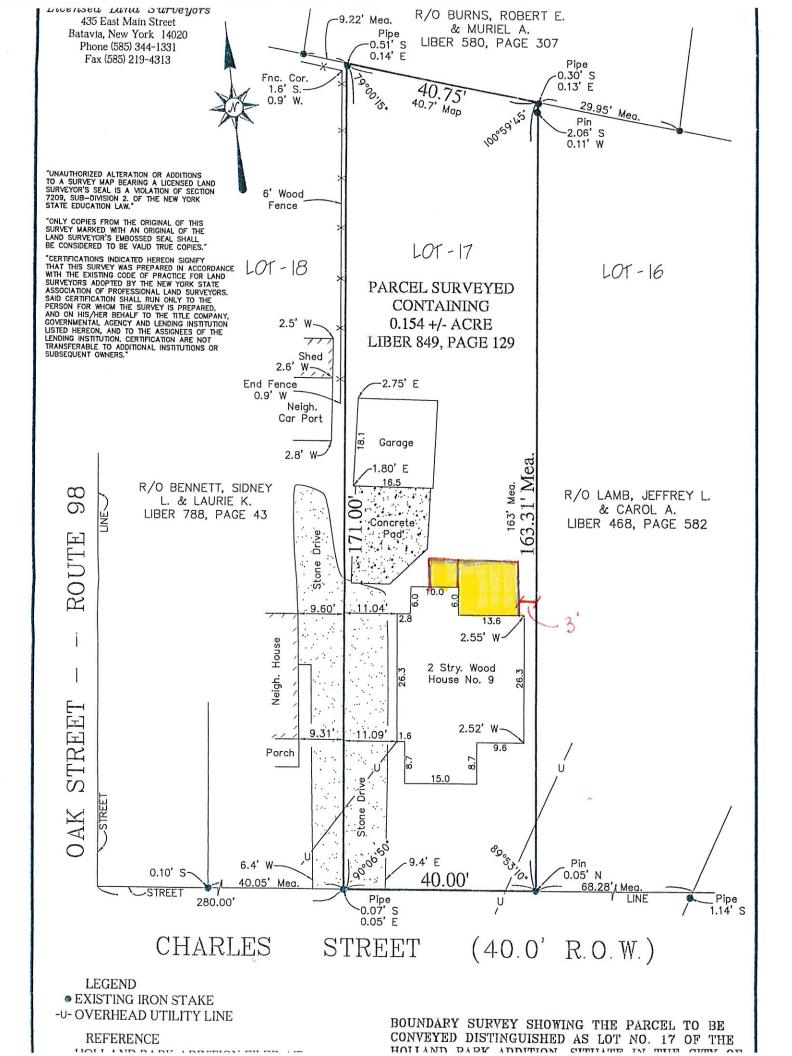

| 1. REFERRING BOARD(S) INFORMATION                                                         | 2. APPLICANT INFORMATION                                                                                              |
|-------------------------------------------------------------------------------------------|-----------------------------------------------------------------------------------------------------------------------|
| Board(s) Zonning Board of Appeals                                                         | Name Ashley Mogavero                                                                                                  |
| Address One Batavia City Centre                                                           | Address 9 Charles St                                                                                                  |
| City, State, Zip Batavia, NY 14020                                                        | City, State, Zip Batavia, NY 14020                                                                                    |
| Phone (585) 345 - 6345 Ext.                                                               | Phone (585) 409 - 4894 Ext. Email ashley101484@yahoo.com                                                              |
| MUNICIPALITY: City Town                                                                   | Village of Batavia                                                                                                    |
| 3. TYPE OF REFERRAL: (Check all applicable items)                                         |                                                                                                                       |
| Use Variance Zoning T                                                                     | Iap Change Subdivision Proposal  ext Amendments Preliminary  ensive Plan/Update Final                                 |
| 4. LOCATION OF THE REAL PROPERTY PERTAIN                                                  | ING TO THIS REFERRAL:                                                                                                 |
| A. Full Address 9 Charles St.                                                             |                                                                                                                       |
| B. Nearest intersecting road Oak St.                                                      |                                                                                                                       |
| C. Tax Map Parcel Number 84.024-1-17                                                      |                                                                                                                       |
| D. Total area of the property                                                             | Area of property to be disturbed                                                                                      |
| E. Present zoning district(s) R-1A                                                        |                                                                                                                       |
| 5. <u>REFERRAL CASE INFORMATION:</u> A. Has this referral been previously reviewed by the | e Genesce County Planning Board?                                                                                      |
| ■ NO YES If yes, give date and action t                                                   | aken                                                                                                                  |
| B. Special Use Permit and/or Variances refer to the                                       | e following section(s) of the present zoning ordinance and/or law                                                     |
| BMC 190-29 A and Schedule 1                                                               |                                                                                                                       |
| C. Please describe the nature of this request Appro                                       | oval to place a portion of a deck and roof structure                                                                  |
| within the side yard clear space.                                                         |                                                                                                                       |
|                                                                                           |                                                                                                                       |
| 6. ENCLOSURES – Please enclose copy(s) of all approp                                      | riate items in regard to this referral                                                                                |
| ■ Site plan □ Location □ Subdivision plot plans □ Elevation                               | ext/map amendments map or tax maps drawings ral data statement  New or updated comprehensive plan Photos Cover letter |
| 7. <b>CONTACT INFORMATION</b> of the person representing                                  | ng the community in filling out this form (required information)                                                      |
| Name Douglas Randall Title Co                                                             | de Enf. Officer Phone (585) 345 -6327 Ext.                                                                            |
| Address, City, State, Zip One Batavia City Centre, E                                      | Batavia, NY 14020 Email drandall@batavianewyork.com                                                                   |

Date: 5/31/22

Re: 9 Charles St.

Tax Parcel No. 84.024-1-17

Zoning Use District: R-1A

The applicant, Ashley Mogavero (owner), Has filed an application to place a wood frame deck with roof structure on the north elevation of the dwelling. A portion of the deck and roof will be located within the side yard clear space.

#### 1) BMC Sec. 190-29 A. and Schedule I

|                       | Required | Proposed | Difference |
|-----------------------|----------|----------|------------|
| Side yard clear space | 8'       | 3'       | 5'         |