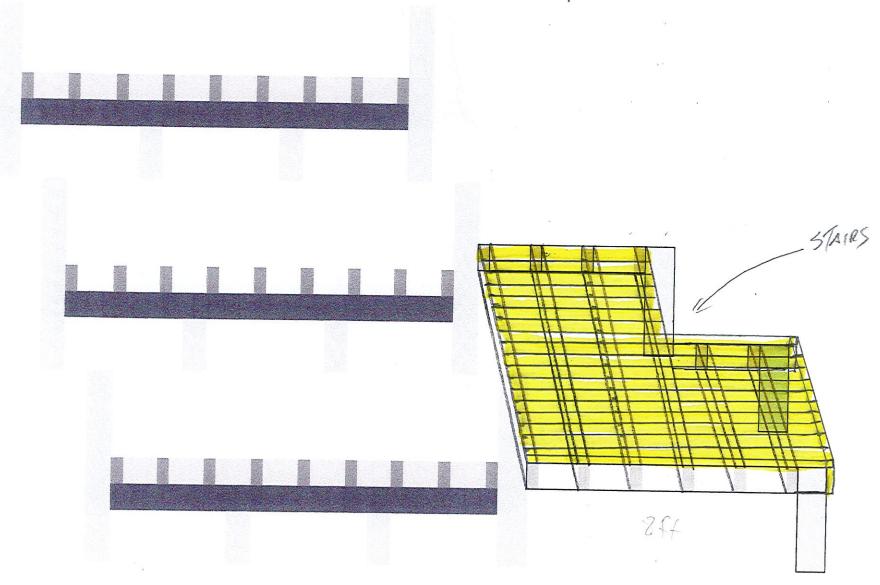

EUREORTS FROSTS 16 Rost

4 x 6 x 14

4 x 4 x 8 = 6pcs and 4 x4 x16= 6 pcs posts

13.5

JOISTS

Supports 4 x 6 x 14

Posts 4 x 4 x 8 = 6pcs and 4 x4 x16= 6 pcs

Joist 2 x 8 x 14= 11 pcs

## FOISTS DECKING

Supports 4 x 6 x 14

Posts 4 x 4 x 8 = 6pcs and 4 x 4 x 16 = 6 pcs

Joist 2 x x 14= 11 pcs

Deck 16 ft x 32

SECONDARY Deck

Secondary Decking